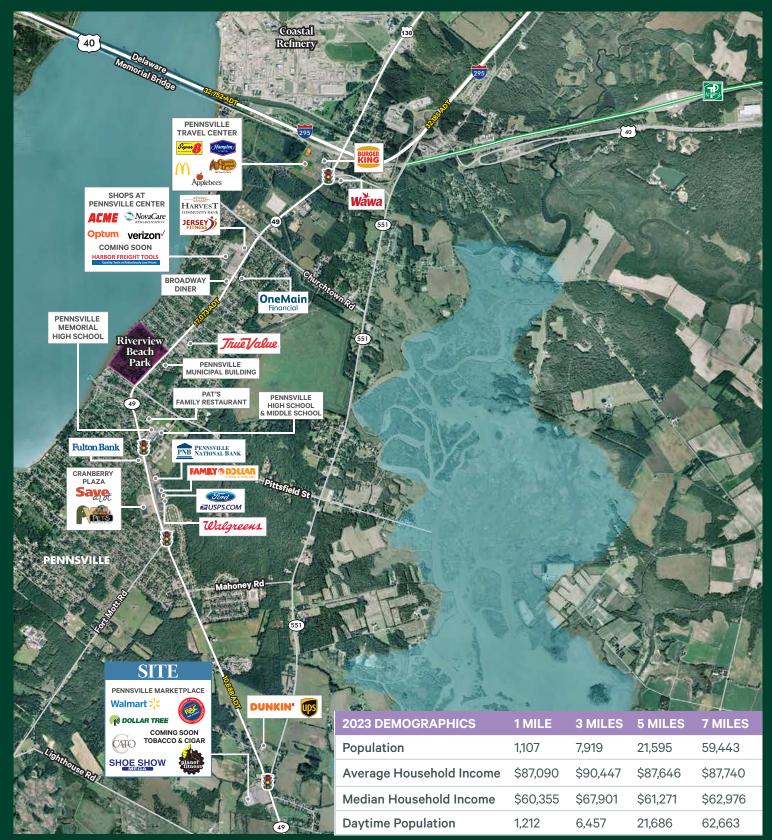

# Pennsville Marketplace

NJ-49 & S Hook Road Pennsville, NJ 08070

## Pennsville Marketplace

NJ-49 & S Hook Road | Pennsville, NJ 08070