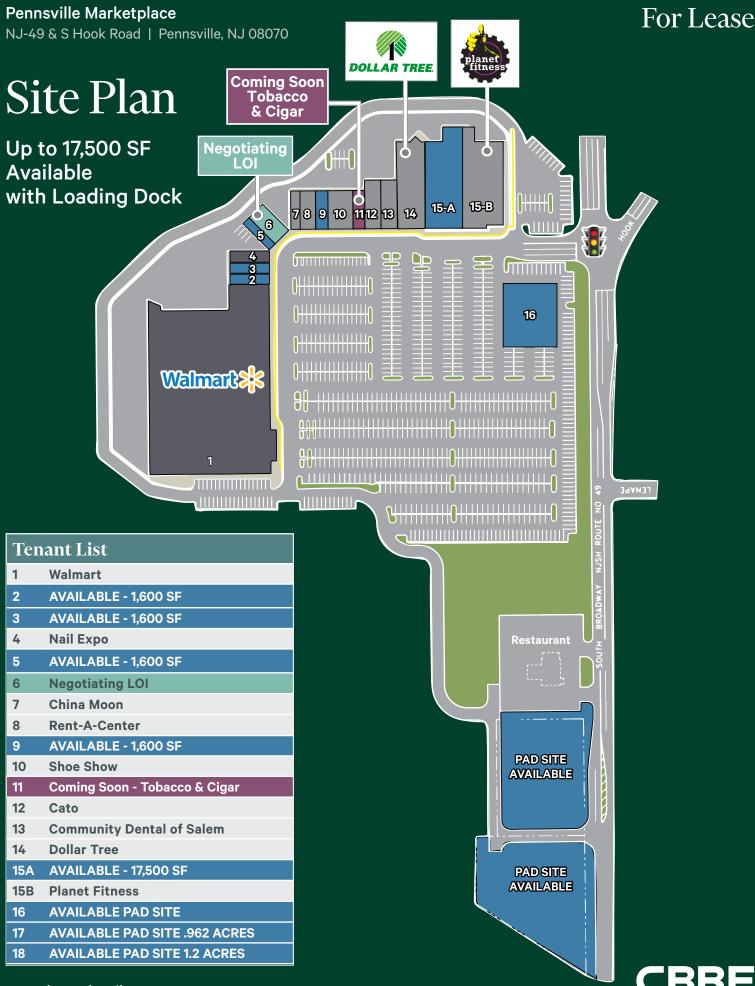

# Pennsville Marketplace

NJ-49 & S Hook Road Pennsville, NJ 08070

### Join Walmart, Planet Fitness & Dollar Tree Coming Soon ±17,500 SF Available with Tobacco & Cigar Salem County FOP Loading Dock COMMUNITY DENTAL China CATO DOLLAR TREE SHOE SHOW GNC PAD SITE Pylon AVAILABLE ±1.600 SF Available Harris and egotiating NAIL ExPa ±1,600 SF Available Alle Pos nape Drive ±1.600 SF Available ±1,600 SF Available hobani PAD SITES Walmart > AVAILABLE SUBWAY

## **Property Information**

- + 1,600 17,500 SF Available
- + Pad Sites & In-Line Space Available
- + Strong National Cotenancy
- + Excellent Visibility From Route 49

## Pennsville Marketplace

NJ-49 & S Hook Road | Pennsville, NJ 08070

# For Lease

© 2023 CBRE, Inc. All rights reserved. This information has been obtained from sources believed reliable, but has not been verified for accuracy or completeness. You should conduct a careful, independent investigation of the property and verify all information. Any reliance on this information is solely at your own risk. CBRE and the CBRE logo are service marks of CBRE, Inc. All other marks displayed on this document are the property of their respective owners, and the use of such logos does not imply any affiliation with or endorsement of CBRE. Photos herein are the property of their respective owners. Use of these images without the express written consent of the owner is prohibited.