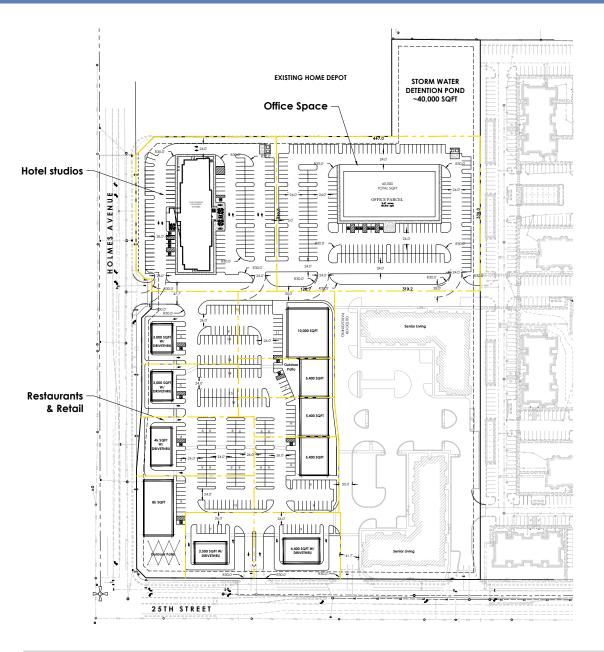

HIGHLIGHT

Prime infill retail development adjacent to Home Depot, Albertsons and Sam's Club.

Signalized hard corner - pads and shop space available.

Zoned for retail, hotel or offices - will build-to-suit.

## **FOR LEASE**

| SPACE     | SIZE              | RATE          |  |
|-----------|-------------------|---------------|--|
| Retail    | 1,200 - 15,000 SF | Contact Agent |  |
| Office    | 5,000 - 60,000 SF | Contact Agent |  |
| FOR SALE  |                   |               |  |
| Pad Sites | 0.5 - 1.5 Acres   | Contact Agent |  |
|           |                   |               |  |