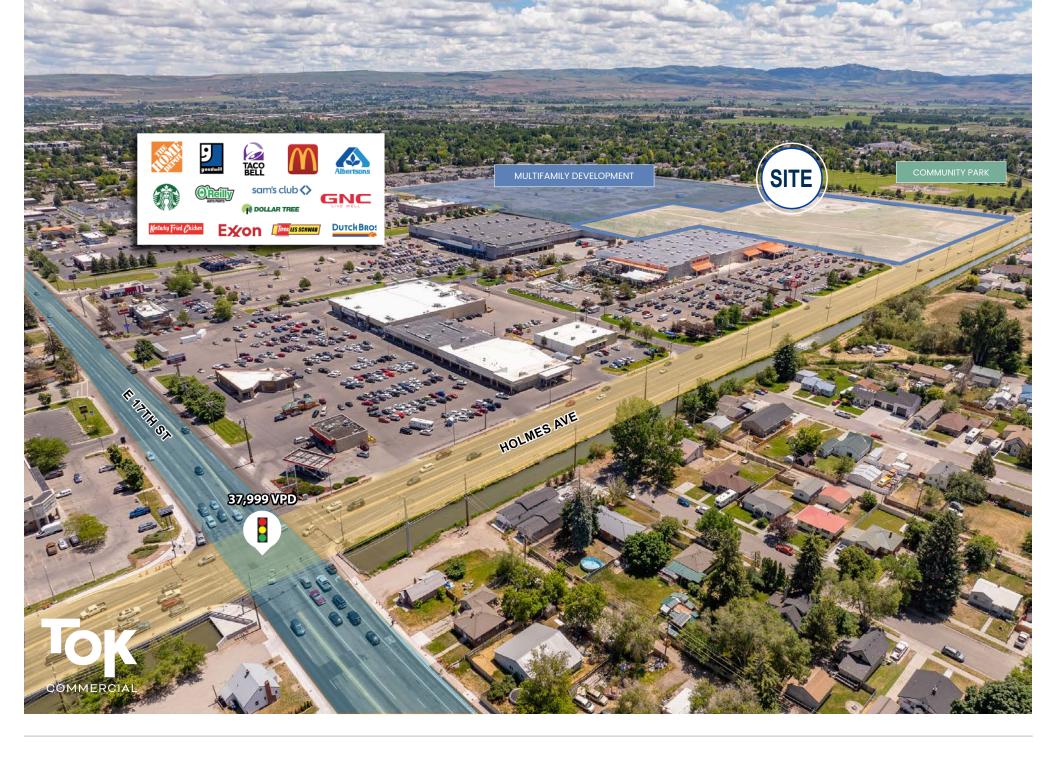

HIGHLIGHT

Prime infill retail development adjacent to Home Depot, Albertsons and Sam's Club.

Signalized hard corner - pads and shop space available.

Zoned for retail, hotel or offices - will build-to-suit.

Strong residential area, surrounded by rooftops and adjacent to new multi-family project.

High income demographic area.