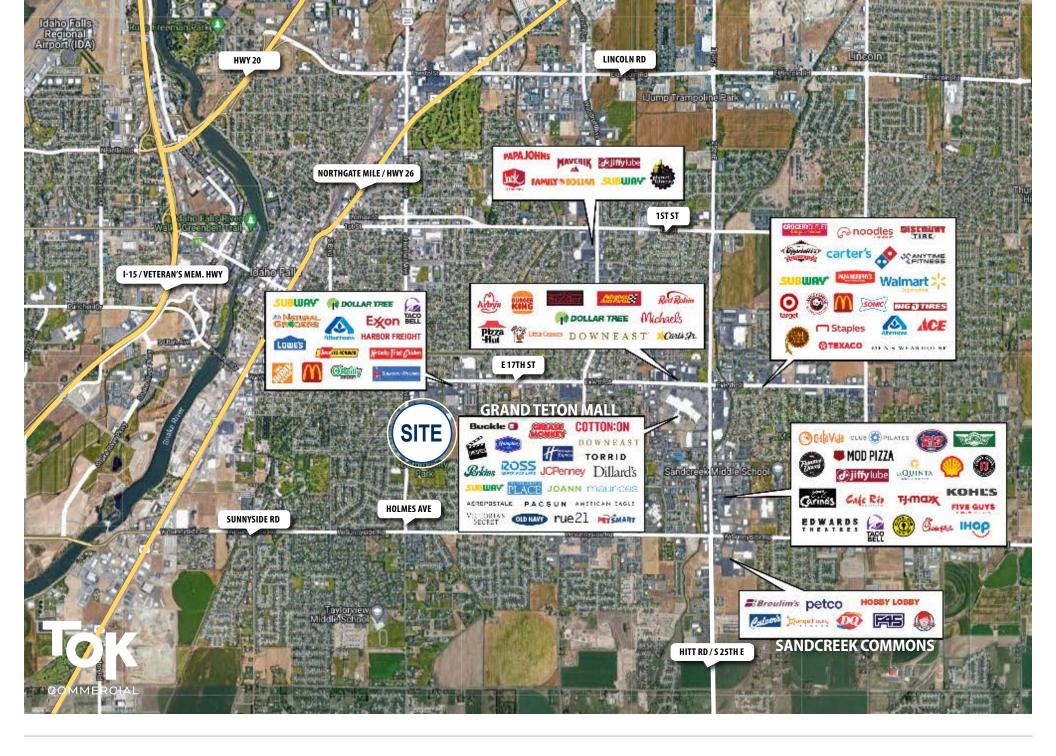

HIGHLIGHT

Prime infill retail development adjacent to Home Depot, Albertsons and Sam's Club.

Signalized hard corner - pads and shop space available.

Zoned for retail, hotel or offices - will build-to-suit.

Strong residential area, surrounded by rooftops and adjacent to new multi-family project.

High income demographic area.