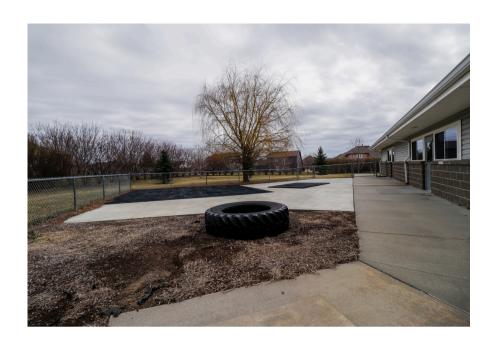

## DESCRIPTION

Like new prior daycare is perfectly located near Elementary school and new neighborhoods! Built in 2015 on 2.5 acres, this facility would be easily converted to many uses. With its high ceilings, large gym, wide hallways, and plumbing throughout this would be a great care facility, private school, or medical office. Your imagination is the only limitation! Blair is a fast-growing community located just north of Omaha.