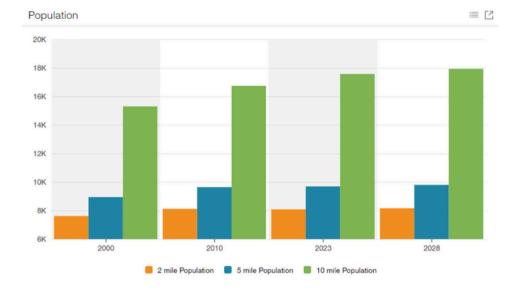

wn@pjmorgan.com (308) 430-0465



## PROPERTY DETAILS

| Listing Sale Price  | \$1,850,000 |  |
|---------------------|-------------|--|
| Total Building Area | 12,049 SF   |  |
| Lot Size            | 2.5 acres   |  |
| Building Class      | A           |  |
| Zoning              | RMH         |  |
| Year Built          | 2015        |  |

## DESCRIPTION

Like new prior daycare is perfectly located near Elementary school and new neighborhoods! Built in 2015 on 2.5 acres, this facility would be easily converted to many uses. With its high ceilings, large gym, wide hallways, and plumbing throughout this would be a great care facility, private school, or medical office. Your imagination is the only limitation! Blair is a fast-growing community located just north of Omaha.





















|                         | 2 mile   | 5 mile   | 10 mile  |
|-------------------------|----------|----------|----------|
| Avg Household Income    | \$79,011 | \$81,144 | \$92,549 |
| Median Household Income | \$58,599 | \$60,357 | \$74,895 |
| < \$25,000              | 640      | 713      | 930      |
| \$25,000 - 50,000       | 759      | 896      | 1,325    |
| \$50,000 - 75,000       | 581      | 688      | 1,200    |
| \$75,000 - 100,000      | 338      | 429      | 891      |
| \$100,000 - 125,000     | 411      | 497      | 953      |
| \$125,000 - 150,000     | 182      | 221      | 557      |
| \$150,000 - 200,000     | 277      | 324      | 626      |
| \$200,000+              | 126      | 170      | 419      |

Income

Household Size





## DEMOGRAPHICS



## FLOOR PLAN