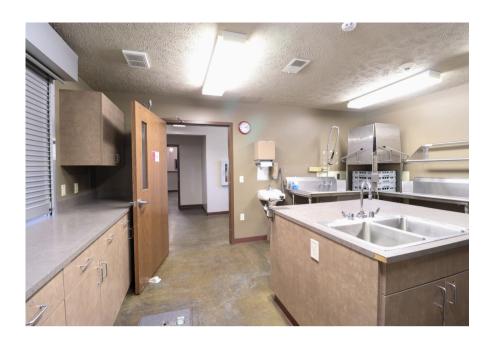

## DESCRIPTION

Like new prior daycare is perfectly located near Elementary school and new neighborhoods! Built in 2015 on 2.5 acres, this facility would be easily converted to many uses. With its high ceilings, large gym, wide hallways, and plumbing throughout this would be a great care facility, private school, or medical office. Your imagination is the only limitation! Blair is a fast-growing community located just north of Omaha.