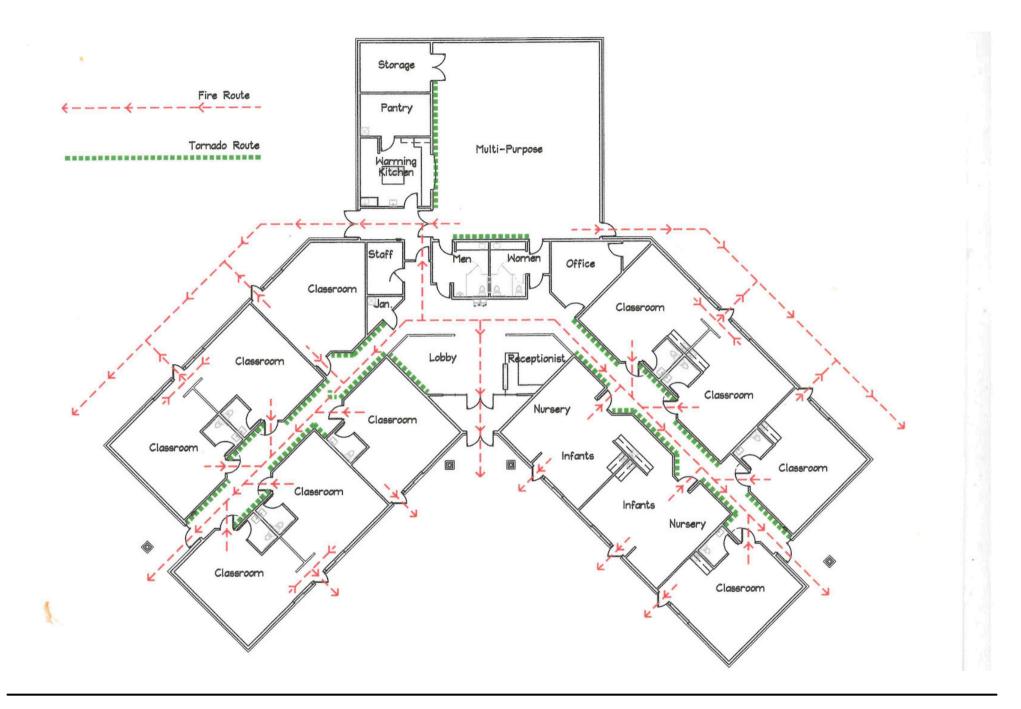

|                         | 2 mile   | 5 mile   | 10 mile  |
|-------------------------|----------|----------|----------|
| Avg Household Income    | \$79,011 | \$81,144 | \$92,549 |
| Median Household Income | \$58,599 | \$60,357 | \$74,895 |
| < \$25,000              | 640      | 713      | 930      |
| \$25,000 - 50,000       | 759      | 896      | 1,325    |
| \$50,000 - 75,000       | 581      | 688      | 1,200    |
| \$75,000 - 100,000      | 338      | 429      | 891      |
| \$100,000 - 125,000     | 411      | 497      | 953      |
| \$125,000 - 150,000     | 182      | 221      | 557      |
| \$150,000 - 200,000     | 277      | 324      | 626      |
| \$200,000+              | 126      | 170      | 419      |

Income

Household Size





## DEMOGRAPHICS



## FLOOR PLAN