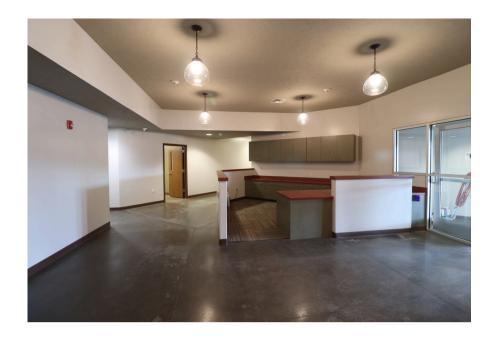

## DESCRIPTION

Like new prior daycare is perfectly located near Elementary school and new neighborhoods! Built in 2015 on 2.5 acres, this facility would be easily converted to many uses. With its high ceilings, large gym, wide hallways, and plumbing throughout this would be a great care facility, private school, or medical office. Your imagination is the only limitation! Blair is a fast-growing community located just north of Omaha.

## FLOOR PLAN