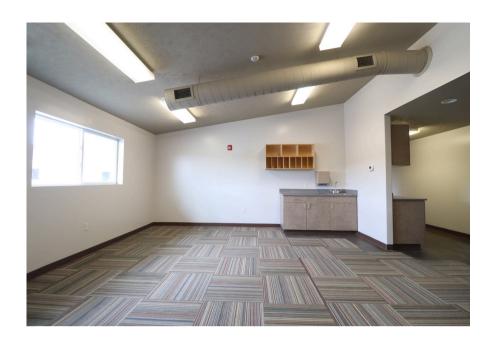

## DESCRIPTION

Like new prior daycare is perfectly located near Elementary school and new neighborhoods! Built in 2015 on 2.5 acres, this facility would be easily converted to many uses. With its high ceilings, large gym, wide hallways, and plumbing throughout this would be a great care facility, private school, or medical office. Your imagination is the only limitation! Blair is a fast-growing community located just north of Omaha.