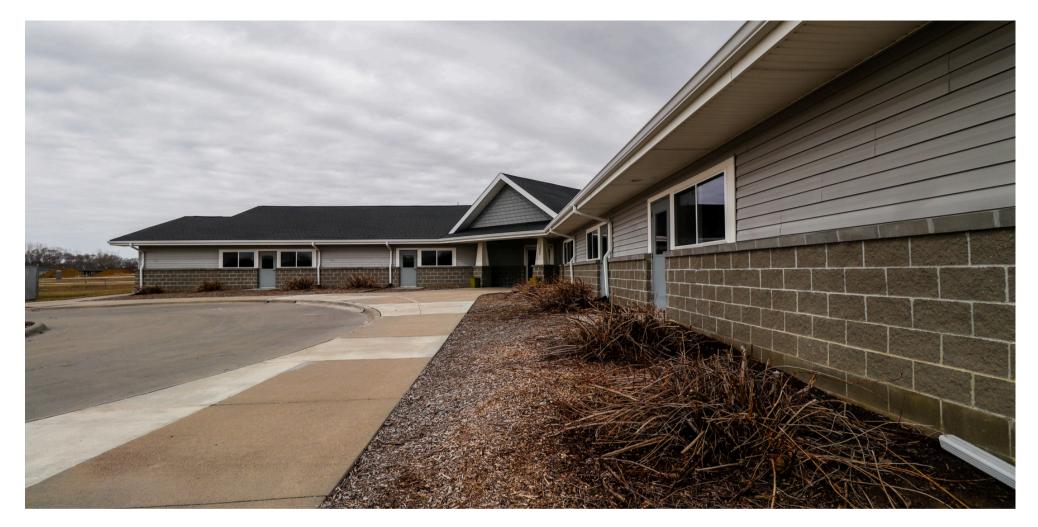

## DESCRIPTION

Like new prior daycare is perfectly located near Elementary school and new neighborhoods! Built in 2015 on 2.5 acres, this facility would be easily converted to many uses. With its high ceilings, large gym, wide hallways, and plumbing throughout this would be a great care facility, private school, or medical office. Your imagination is the only limitation! Blair is a fast-growing community located just north of Omaha.