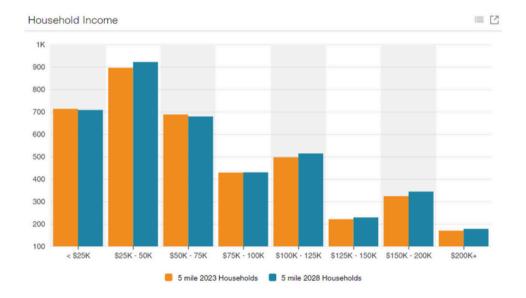

|                         | 2 mile   | 5 mile   | 10 mile  |
|-------------------------|----------|----------|----------|
| Avg Household Income    | \$79,011 | \$81,144 | \$92,549 |
| Median Household Income | \$58,599 | \$60,357 | \$74,895 |
| < \$25,000              | 640      | 713      | 930      |
| \$25,000 - 50,000       | 759      | 896      | 1,325    |
| \$50,000 - 75,000       | 581      | 688      | 1,200    |
| \$75,000 - 100,000      | 338      | 429      | 891      |
| \$100,000 - 125,000     | 411      | 497      | 953      |
| \$125,000 - 150,000     | 182      | 221      | 557      |
| \$150,000 - 200,000     | 277      | 324      | 626      |
| \$200,000+              | 126      | 170      | 419      |

Income

Household Size

## DEMOGRAPHICS