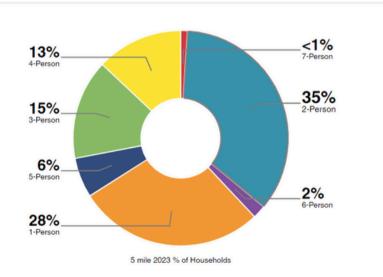

ust north of Omaha.





















|                         | 2 mile   | 5 mile   | 10 mile  |
|-------------------------|----------|----------|----------|
| Avg Household Income    | \$79,011 | \$81,144 | \$92,549 |
| Median Household Income | \$58,599 | \$60,357 | \$74,895 |
| < \$25,000              | 640      | 713      | 930      |
| \$25,000 - 50,000       | 759      | 896      | 1,325    |
| \$50,000 - 75,000       | 581      | 688      | 1,200    |
| \$75,000 - 100,000      | 338      | 429      | 891      |
| \$100,000 - 125,000     | 411      | 497      | 953      |
| \$125,000 - 150,000     | 182      | 221      | 557      |
| \$150,000 - 200,000     | 277      | 324      | 626      |
| \$200,000+              | 126      | 170      | 419      |

Income

Household Size





## DEMOGRAPHICS



## FLOOR PLAN