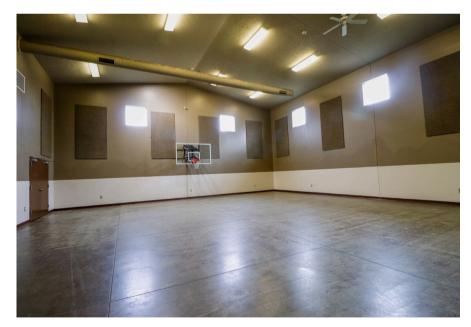

## DESCRIPTION

Like new prior daycare is perfectly located near Elementary school and new neighborhoods! Built in 2015 on 2.5 acres, this facility would be easily converted to many uses. With its high ceilings, large gym, wide hallways, and plumbing throughout this would be a great care facility, private school, or medical office. Your imagination is the only limitation! Blair is a fast-growing community located just north of Omaha.