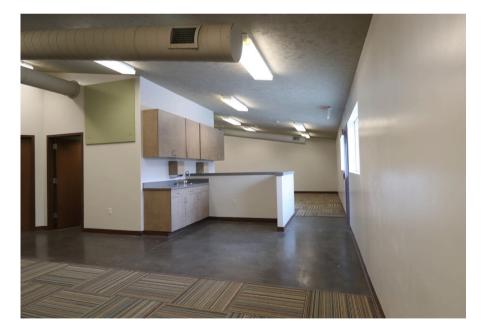

## DESCRIPTION

Like new prior daycare is perfectly located near Elementary school and new neighborhoods! Built in 2015 on 2.5 acres, this facility would be easily converted to many uses. With its high ceilings, large gym, wide hallways, and plumbing throughout this would be a great care facility, private school, or medical office. Your imagination is the only limitation! Blair is a fast-growing community located just north of Omaha.

## FLOOR PLAN