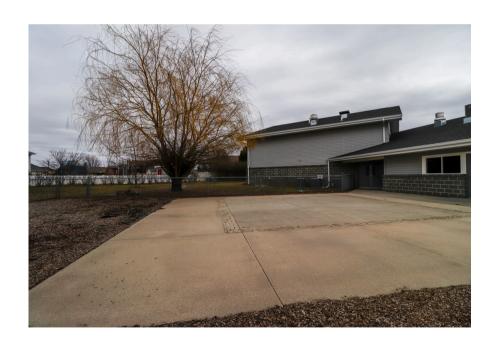

## DESCRIPTION

Like new prior daycare is perfectly located near Elementary school and new neighborhoods! Built in 2015 on 2.5 acres, this facility would be easily converted to many uses. With its high ceilings, large gym, wide hallways, and plumbing throughout this would be a great care facility, private school, or medical office. Your imagination is the only limitation! Blair is a fast-growing community located just north of Omaha.