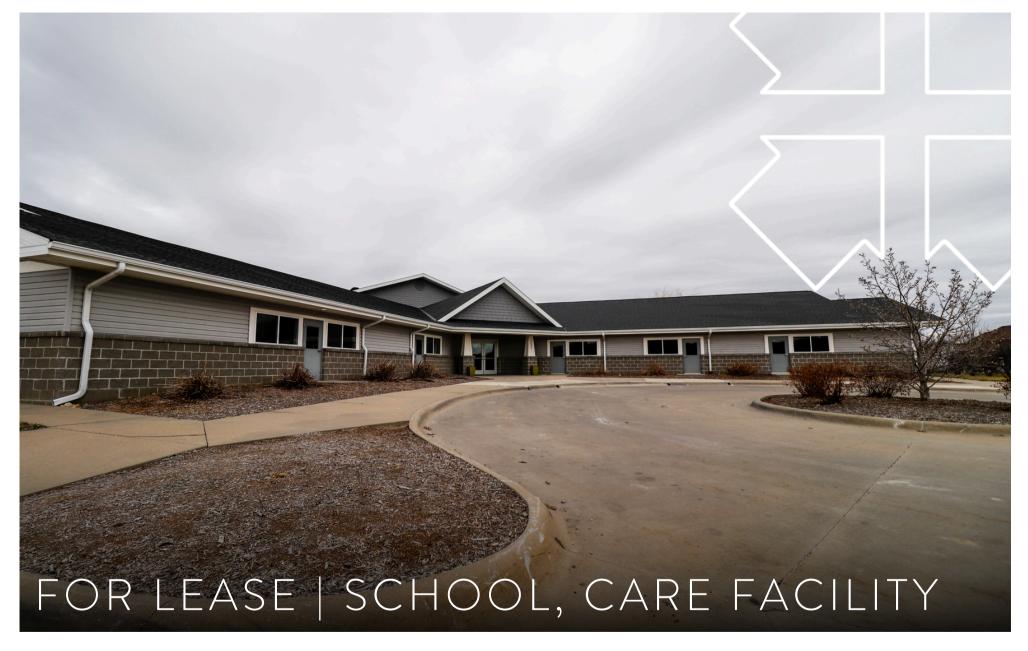

1221 DEERFIELD BLVD | BLAIR, NE

Information furnished is from sources deemed reliable, but is not guaranteed by PJ Morgan Real Estate, or its agents and is subject to change, corrections, errors, omissions, prior sales or withdrawal, without notice.

## DESCRIPTION

Like new prior daycare is perfectly located near Elementary school and new neighborhoods! Built in 2015 on 2.5 acres, this facility would be easily converted to many uses. With its high ceilings, large gym, wide hallways, and plumbing throughout this would be a great care facility, private school, or medical office. Your imagination is the only limitation! Blair is a fast-growing community located just north of Omaha.