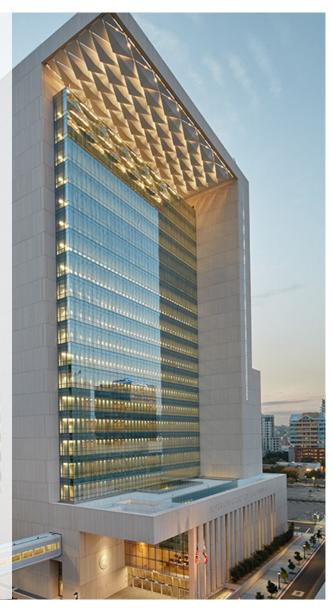

## ADJACENT TO NEW DOWNTOWN COURTHOUSE

The \$555 million courthouse at the corner of Union and West C streets consolidates all the downtown San Diego Superior Court offices into one modern building, totaling 704,000 square feet. The new building has 71 courtrooms and will connect to the existing Hall of Justice by a skybridge over C street.