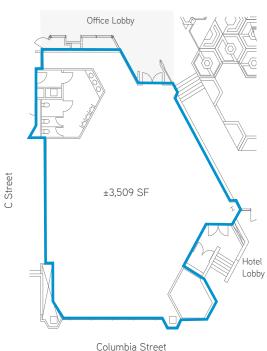

| Location        | 402 W Broadway, Suite 190<br>San Diego, CA 92101 |
|-----------------|--------------------------------------------------|
| Available Space | ±3,509 SF                                        |
| Asking Rent     | \$2.75-2.95 psf, MG                              |
| Parking         | Valet                                            |
| Timing          | Available Now                                    |