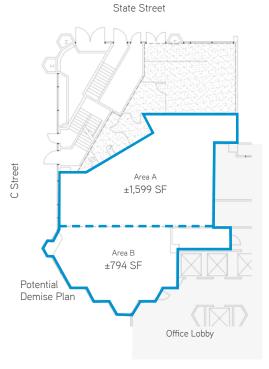

| Location        | 401 W Broadway, Suite 100<br>San Diego, CA 92101 |
|-----------------|--------------------------------------------------|
| Available Space | ±794 - 2,393 SF                                  |
| Asking Rent     | \$3.25 psf, MG                                   |
| Parking         | Valet                                            |
| Timing          | Available Now                                    |