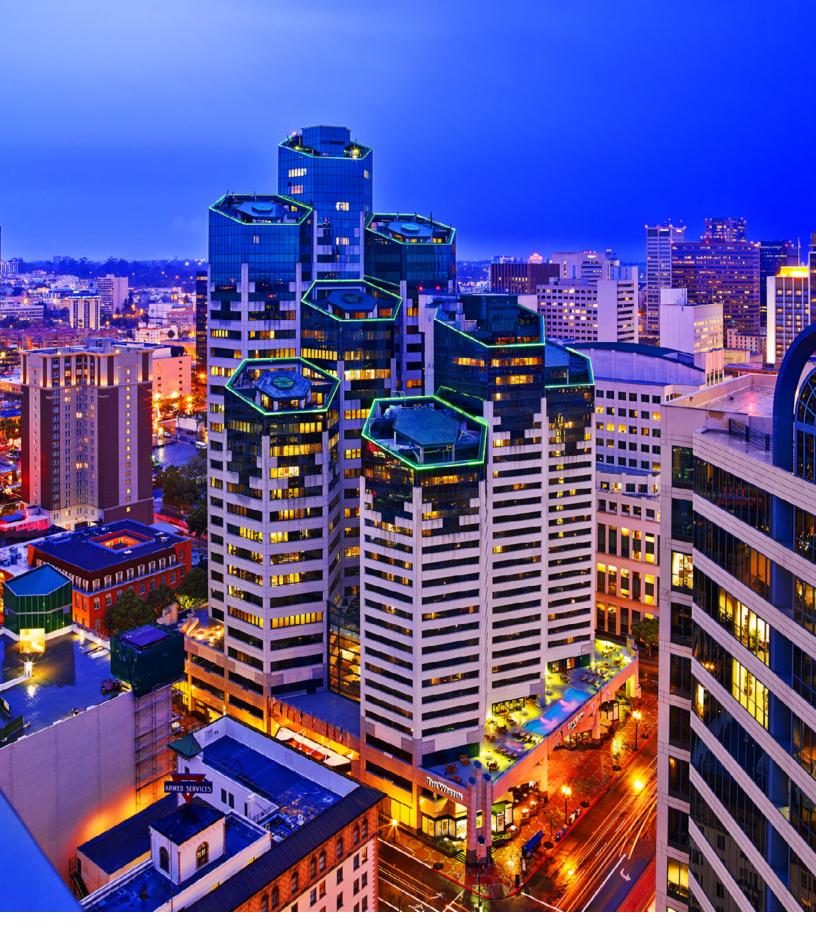

## **RETAIL OPPORTUNITIES**

- > Adjacent to new 704,000 SF courthouse estimated 4,000 visitors per day
- > Mixed-Use with Westin Hotel & Restaurants
- > San Diego's only mixed-use business center comprising office, hotel, retail or restaurant space
- > Valet & on-site parking available
- > One block from the San Diego Trolley, the Coaster and Amtrak Station

## ADJACENT TO NEW DOWNTOWN COURTHOUSE

The \$555 million courthouse at the corner of Union and West C streets consolidates all the downtown San Diego Superior Court offices into one modern building, totaling 704,000 square feet. The new building has 71 courtrooms and will connect to the existing Hall of Justice by a skybridge over C street.