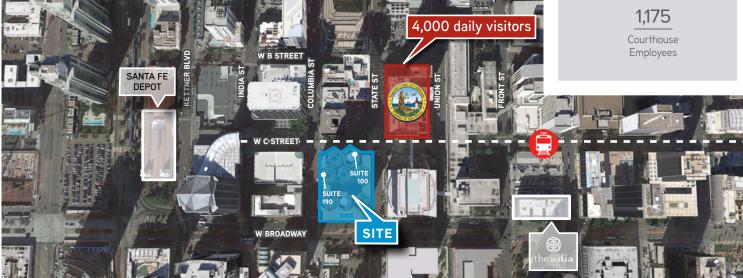

## **RETAIL OPPORTUNITIES**

- > Adjacent to new 704,000 SF courthouse estimated 4,000 visitors per day
- > Mixed-Use with Westin Hotel & Restaurants
- > San Diego's only mixed-use business center comprising office, hotel, retail or restaurant space
- > Valet & on-site parking available
- > One block from the San Diego Trolley, the Coaster and Amtrak Station

5,686

Weekly Trolley Ridership at C Street

4,000

Daily Visitors to Courthouse

1,400,000

Annual Visitors to Courthouse

DAVID MAXWELL +1 858 677 5343 david.maxwell@colliers.com BILL SHRADER +1 858 677 5324 bill.shrader@colliers.com **SERENA PATTERSON** +1 858 677 5307