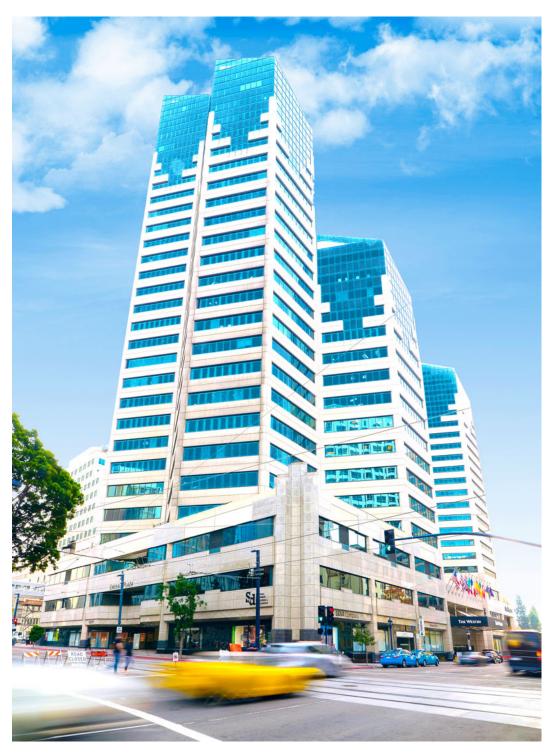

## **RETAIL OPPORTUNITIES**

- > Adjacent to new 704,000 SF courthouse estimated 4,000 visitors per day
- > Mixed-Use with Westin Hotel & Restaurants
- > San Diego's only mixed-use business center comprising office, hotel, retail or restaurant space
- > Valet & on-site parking available
- > One block from the San Diego Trolley, the Coaster and Amtrak Station

## ADJACENT TO NEW DOWNTOWN COURTHOUSE

The \$555 million courthouse at the corner of Union and West C streets consolidates all the downtown San Diego Superior Court offices into one modern building, totaling 704,000 square feet. The new building has 71 courtrooms and will connect to the existing Hall of Justice by a skybridge over C street.