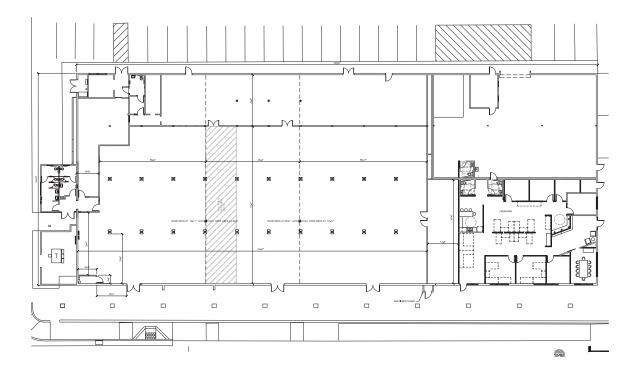

## FOR LEASE · BUILDING 280 23,872 SF • 3131 Peacekeeper Way, McClellan

Ken Giannotti • John Knauer

Office: 916 965-7100

Email: Leasing@McClellanPark.com

MCCLELLANPARKREALESTATE.COM

## **Building Features**

- Kitchen / cafeteria space
- Executive office space
- Retail space with glass line
- Walking distance to office courtyard
- Easy access to Watt Ave.
- Fiber ready
- Building signage opportunity
- Ample parking: 1:1,000 SF  $\checkmark$