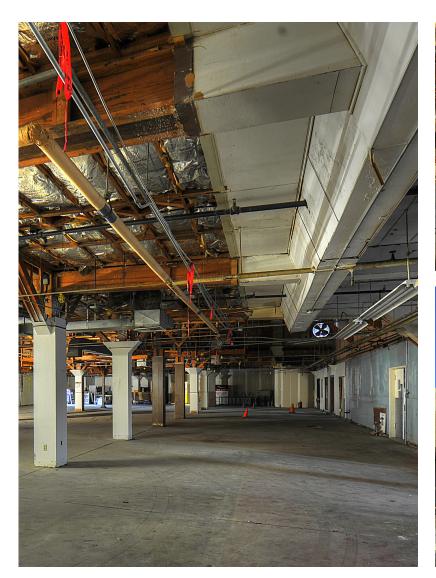

## **Building Features**

- Kitchen / cafeteria space
- Executive office space
- Retail space with glass line
- Walking distance to office courtyard
- Easy access to Watt Ave.
- Fiber ready
- Building signage opportunity
- Ample parking: 1:1,000 SF  $\checkmark$