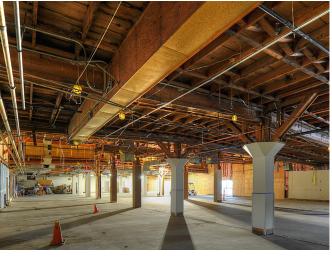

## **Building Features**

- Kitchen / cafeteria space
- Executive office space
- Retail space with glass line
- Walking distance to office courtyard
- Easy access to Watt Ave.
- Fiber ready
- Building signage opportunity
- Ample parking: 1:1,000 SF  $\checkmark$