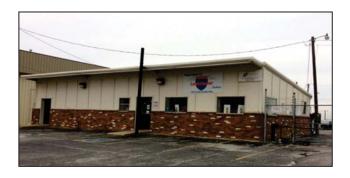

# FOR SALE - 1.73 Acre Site Interstate 44 Frontage!!

16529 E. Admiral Place - Tulsa, OK

(near I-44 & E. 161st E. Ave. Interchange)

### **Currently Occupied by Trailers Plus**

#### **Property Features:**

- 1,888 sf Building (Sales Office)
- 2,914 sf Service Garage (3-Bays)
- Abundant Customer Parking!
- Large Fenced Site Area (Outside Storage)

- ★ Close to 161st E. Ave. "exit ramp" off I-44 Very Accessible!
- ★ Fronts both on Admiral Pl. & I-44!
- ★ Expressway Signage (Large 8' x 20' Pylon Sign on I-44)!
- ★ Admiral Pl. Signage (5' x 10' Pylon Sign)
- ★ 73,200 cars/day along I-44 (ODOT 2015)
- ★ 10,400 cars/day along Admiral PI. (INCOG 2014)
- ★ Lot/Yard Area is Combination Paved & Stabilized Gravel
- ★ Excellent Sales or Rental Location for Trailers, Trucks, RV's, Buses, Motorcycles, Storage Containers & More!
- ★ Zoned IL