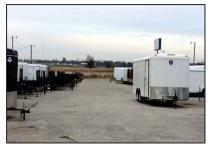

#### **Property Features:**

- 1,888 sf Building (Sales Office)
- 2,914 sf Service Garage (3-Bays)
- Abundant Customer Parking!
- Large Fenced Site Area (Outside Storage)

- ★ Close to 161st E. Ave. "exit ramp" off I-44 Very Accessible!
- ★ Fronts both on Admiral Pl. & I-44!
- ★ Expressway Signage (Large 8' x 20' Pylon Sign on I-44)!
- ★ Admiral Pl. Signage (5' x 10' Pylon Sign)
- ★ 73,200 cars/day along I-44 (ODOT 2015)
- ★ 10,400 cars/day along Admiral PI. (INCOG 2014)
- ★ Lot/Yard Area is Combination Paved & Stabilized Gravel
- ★ Excellent Sales or Rental Location for Trailers, Trucks, RV's, Buses, Motorcycles, Storage Containers & More!
- ★ Zoned IL