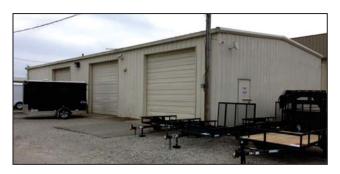

#### **Property Features:**

- 1,888 sf Building (Sales Office)
- 2,914 sf Service Garage (3-Bays)
- Abundant Customer Parking!
- Large Fenced Site Area (Outside Storage)

- ★ Close to 161st E. Ave. "exit ramp" off I-44 Very Accessible!
- ★ Fronts both on Admiral Pl. & I-44!
- ★ Expressway Signage (Large 8' x 20' Pylon Sign on I-44)!
- ★ Admiral Pl. Signage (5' x 10' Pylon Sign)
- ★ 73,200 cars/day along I-44 (ODOT 2015)
- ★ 10,400 cars/day along Admiral PI. (INCOG 2014)
- ★ Lot/Yard Area is Combination Paved & Stabilized Gravel
- ★ Excellent Sales or Rental Location for Trailers, Trucks, RV's, Buses, Motorcycles, Storage Containers & More!
- ★ Zoned IL