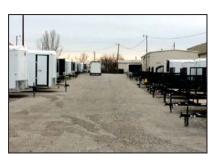

#### **Property Features:**

- 1,888 sf Building (Sales Office)
- 2,914 sf Service Garage (3-Bays)
- Abundant Customer Parking!
- Large Fenced Site Area (Outside Storage)

- ★ Close to 161st E. Ave. "exit ramp" off I-44 Very Accessible!
- ★ Fronts both on Admiral Pl. & I-44!
- ★ Expressway Signage (Large 8' x 20' Pylon Sign on I-44)!
- ★ Admiral Pl. Signage (5' x 10' Pylon Sign)
- ★ 73,200 cars/day along I-44 (ODOT 2015)
- ★ 10,400 cars/day along Admiral PI. (INCOG 2014)
- ★ Lot/Yard Area is Combination Paved & Stabilized Gravel
- ★ Excellent Sales or Rental Location for Trailers, Trucks, RV's, Buses, Motorcycles, Storage Containers & More!
- ★ Zoned IL