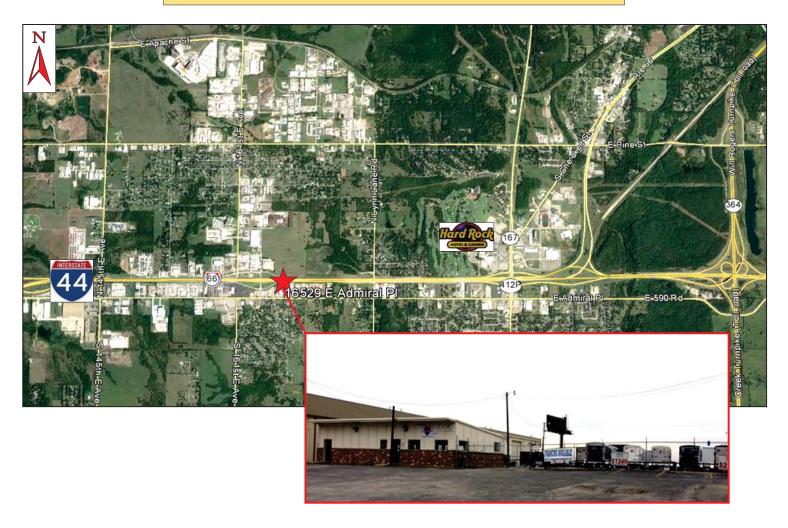

# FOR SALE - 1.73 Acre Site Interstate 44 Frontage!!

16529 E. Admiral Place - Tulsa, OK

(near I-44 & E. 161st E. Ave. Interchange)

# 16529 E. Admiral Place - Tulsa, OK

#### **Property Features:**

- 1,888 sf Building (Sales Office)
- 2,914 sf Service Garage (3-Bays)
- Abundant Customer Parking!
- Large Fenced Site Area (Outside Storage)

- ★ Close to 161st E. Ave. "exit ramp" off I-44 Very Accessible!
- ★ Fronts both on Admiral Pl. & I-44!
- ★ Expressway Signage (Large 8' x 20' Pylon Sign on I-44)!
- ★ Admiral Pl. Signage (5' x 10' Pylon Sign)
- ★ 73,200 cars/day along I-44 (ODOT 2015)
- ★ 10,400 cars/day along Admiral PI. (INCOG 2014)
- ★ Lot/Yard Area is Combination Paved & Stabilized Gravel
- ★ Excellent Sales or Rental Location for Trailers, Trucks, RV's, Buses, Motorcycles, Storage Containers & More!
- ★ Zoned IL