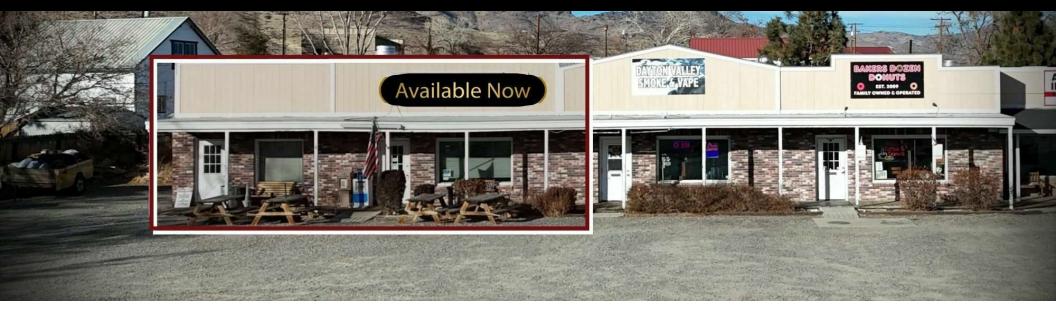

#### **Property Highlights**

- Currently Occupied by Road Runner Café.
- Tenant is Month to Month.
- Two Restrooms: One Employee & One on Retail Floor
- Great Visibility Directly off of Hwy 50 E with Highway Frontage.
- Ample Shared Parking.
- Tenant improvements could be negotiated!
- Inventory List: TBD
- 3 Year Lease Minimum.
- \*PLEASE DO NOT CONTACT CURRENT TENANTS\*

#### **JOIN TENANTS:**

Available SF:

- Baker's Dozen Donuts
- All About Insurance
- Dayton Valley Smoke & Vape Shop
- Tutor's with Talent

1.700 SF

For Lease | 140 Douglas Street Dayton, NV 89403

Suite 5

Far Lease | 140 Douglas St. #5 Available Now Location Map Como Rd Dayton Valley Rd **Gold Canyon** Map data ©2025 Imagery ©2025 Airbus, Maxar Technologies Google