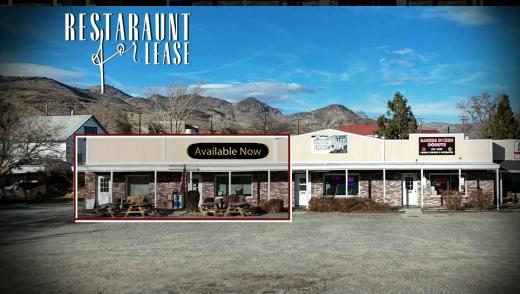

#### **2nd Generation Restaurant**

1,700 SF + Grease Trap in Place!

#### **Property Highlights**

- Currently Occupied by Road Runner Café.
- Tenant is Month to Month.
- Two Restrooms: One Employee & One on Retail Floor
- Great Visibility Directly off of Hwy 50 E with Highway Frontage.
- Ample Shared Parking.
- Tenant improvements could be negotiated!
- Inventory List: TBD
- 3 Year Lease Minimum.
- \*PLEASE DO NOT CONTACT CURRENT TENANTS\*

#### **JOIN TENANTS:**

Available SF:

- Baker's Dozen Donuts
- All About Insurance
- Dayton Valley Smoke & Vape Shop
- Tutor's with Talent

1.700 SF

For Lease | 140 Douglas Street Dayton, NV 89403

Suite 5

Far Lease | 140 Douglas St. #5 Available Now Location Map Como Rd Dayton Valley Rd **Gold Canyon** Map data ©2025 Imagery ©2025 Airbus, Maxar Technologies Google