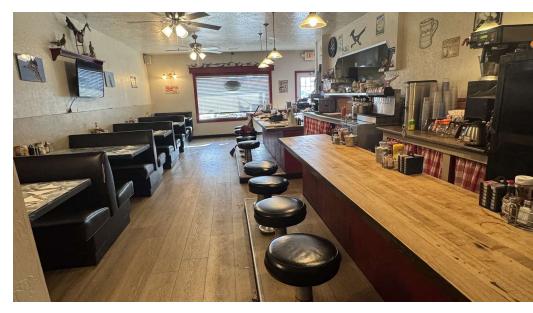

#### **2nd Generation Restaurant**

1,700 SF + Grease Trap in Place!

#### **Property Highlights**

- Currently Occupied by Road Runner Café.
- Tenant is Month to Month.
- Two Restrooms: One Employee & One on Retail Floor
- Great Visibility Directly off of Hwy 50 E with Highway Frontage.
- Ample Shared Parking.
- Tenant improvements could be negotiated!
- Inventory List: TBD
- 3 Year Lease Minimum.
- \*PLEASE DO NOT CONTACT CURRENT TENANTS\*