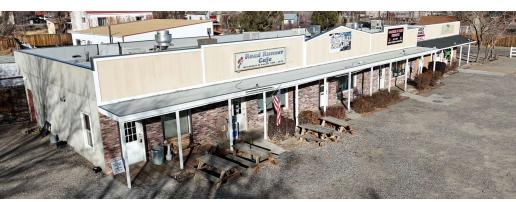

# Restaurant For Lease | Road Runner Cafe

140 Douglas St. #5 | Dayton, NV 89403

#### **Property Highlights**

- Currently Occupied by Road Runner Café.
- Tenant is Month to Month.
- Two Restrooms: One Employee & One on Retail Floor
- Great Visibility Directly off of Hwy 50 E with Highway Frontage.
- Ample Shared Parking.
- Tenant improvements could be negotiated!
- Inventory List: TBD
- 3 Year Lease Minimum.
- \*PLEASE DO NOT CONTACT CURRENT TENANTS\*