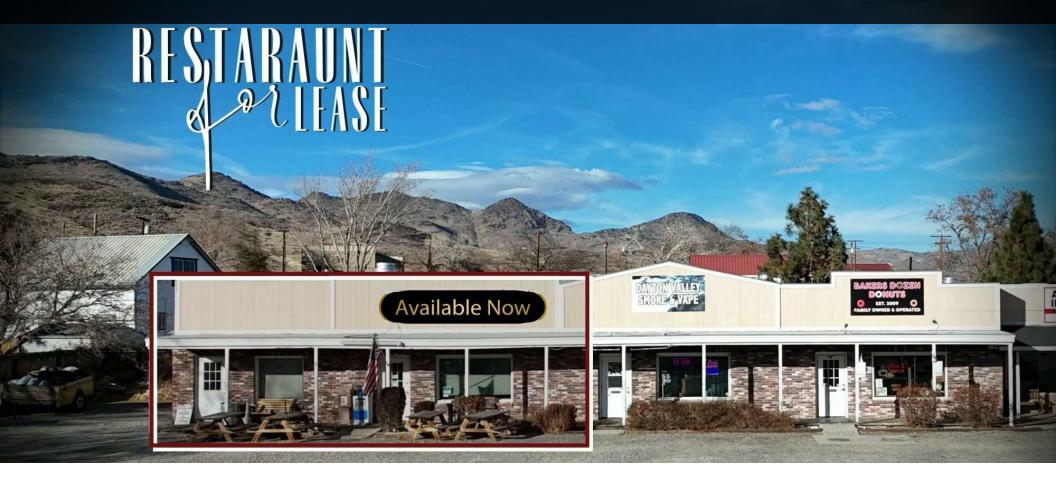

# Restaurant For Lease | Road Runner Cafe

140 Douglas St. #5 | Dayton, NV 89403

#### **2nd Generation Restaurant**

1,700 SF + Grease Trap in Place!

#### **Property Highlights**

- Currently Occupied by Road Runner Café.
- Tenant is Month to Month.
- Two Restrooms: One Employee & One on Retail Floor
- Great Visibility Directly off of Hwy 50 E with Highway Frontage.
- Ample Shared Parking.
- Tenant improvements could be negotiated!
- Inventory List: TBD
- 3 Year Lease Minimum.
- \*PLEASE DO NOT CONTACT CURRENT TENANTS\*

#### **JOIN TENANTS:**

Available SF:

- Baker's Dozen Donuts
- All About Insurance
- Dayton Valley Smoke & Vape Shop
- Tutor's with Talent

1.700 SF

For Lease | 140 Douglas Street Dayton, NV 89403

Suite 5

Far Lease | 140 Douglas St. #5 Available Now Location Map Como Rd Dayton Valley Rd **Gold Canyon** Map data ©2025 Imagery ©2025 Airbus, Maxar Technologies Google