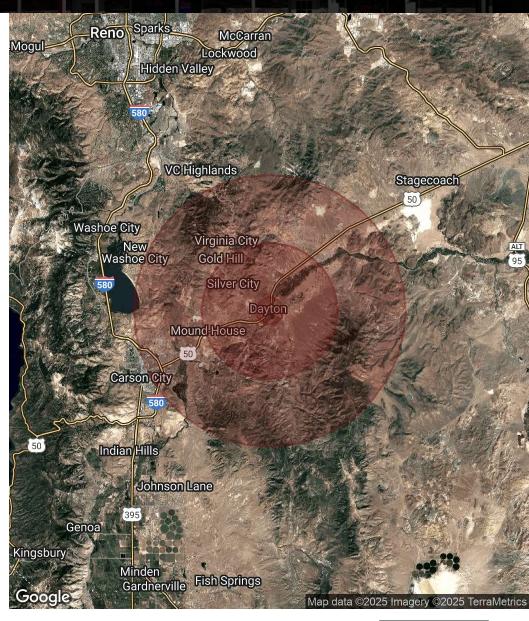

### Demographics Map & Report

| Population           | 1 Mile    | 5 Miles   | 10 Miles  |
|----------------------|-----------|-----------|-----------|
| Total Population     | 293       | 11,225    | 46,235    |
| Average Age          | 46.2      | 44.9      | 41.8      |
| Average Age (Male)   | 42.5      | 44.2      | 40.4      |
| Average Age (Female) | 47.2      | 44.3      | 43.4      |
| Households & Income  | 1 Mile    | 5 Miles   | 10 Miles  |
| Total Households     | 108       | 4,617     | 19,495    |
| # of Persons per HH  | 2.7       | 2.4       | 2.4       |
| Average HH Income    | \$86,075  | \$74,920  | \$72,511  |
| Average House Value  | \$308,460 | \$280,287 | \$270,808 |

Available Now

2020 American Community Survey (ACS)