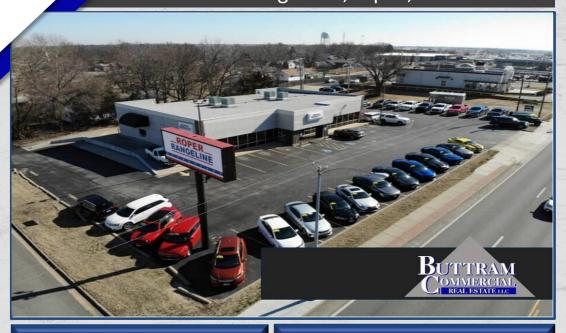

## **GENERAL INFORMATION:**

SIZE: 6,000 Sq. Ft. LEASE RATE: \$19.10/SF/Year **Triple-Net RENT TYPE:** December 2025 TERM: **Fully Built-Out CONDITION: SPACE TYPE:** Retail PROPERTY SUBTYPE: Freestanding

### PROPERTY INFORMATION:

\$9550.00 month triple net lease for 6,000 sq ft building on 1 acre lot. Lease includes additional lot at 1015 S. Rangeline Rd.

Sublease space available from current tenant Lease rate does not include utilities, property expenses or building services Fully Built-Out as a Car Dealership Space is in Excellent Condition Finished Ceilings: 10'