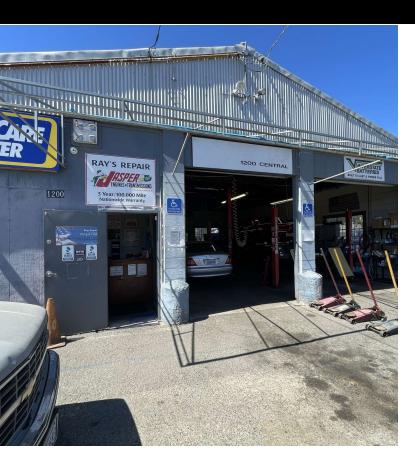

## **Property Description**

Exceptional Opportunity for Auto Repair Shops in Napa

For the first time in decades, this unique auto repair shop building is available for sale. Nestled in the heart of Napa, this facility offers a range of features designed to support your operations.

- Outdoor Space: Great for additional parking, or storage.
- 2 Roll-Up Doors: Convenient access for multiple vehicles, ensuring smooth and efficient workflow.
- Small Office: A dedicated space for administrative tasks, customer interactions, and business operations.
- Personal Property Available: The current tenant owns personal property inside—enquire for more details.