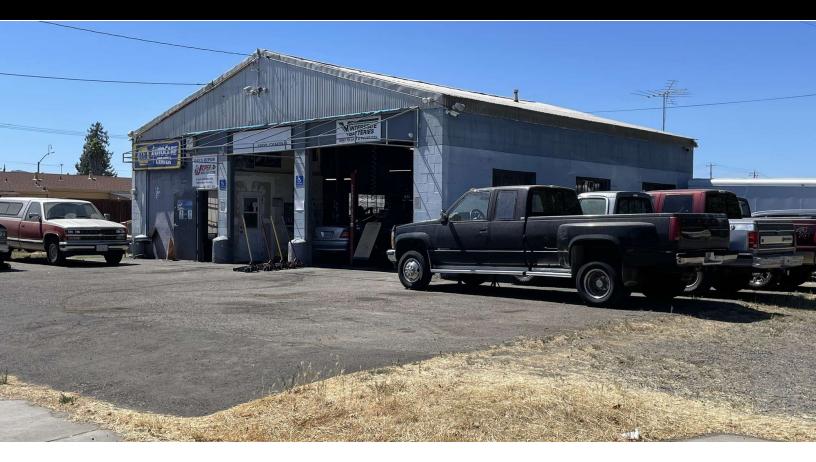

## **Property Description**

Exceptional Opportunity for Auto Repair Shops in Napa

For the first time in decades, this unique auto repair shop building is available for sale. Nestled in the heart of Napa, this facility offers a range of features designed to support your operations.

- Outdoor Space: Great for additional parking, or storage.
- 2 Roll-Up Doors: Convenient access for multiple vehicles, ensuring smooth and efficient workflow.
- Small Office: A dedicated space for administrative tasks, customer interactions, and business operations.
- Personal Property Available: The current tenant owns personal property inside—enquire for more details.