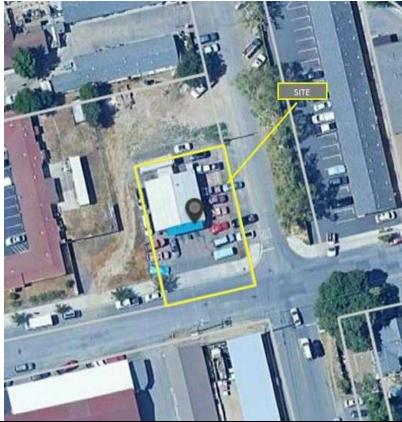

## **Property Description**

Exceptional Opportunity for Auto Repair Shops in Napa

For the first time in decades, this unique auto repair shop building is available for sale. Nestled in the heart of Napa, this facility offers a range of features designed to support your operations.

- Outdoor Space: Great for additional parking, or storage.
- 2 Roll-Up Doors: Convenient access for multiple vehicles, ensuring smooth and efficient workflow.
- Small Office: A dedicated space for administrative tasks, customer interactions, and business operations.
- Personal Property Available: The current tenant owns personal property inside—enquire for more details.

This property is ideal for owner-users seeking a permanent, profitable location in Napa's vibrant community. Don't miss this once-in-a-lifetime opportunity to own a piece of Napa's automotive service history.