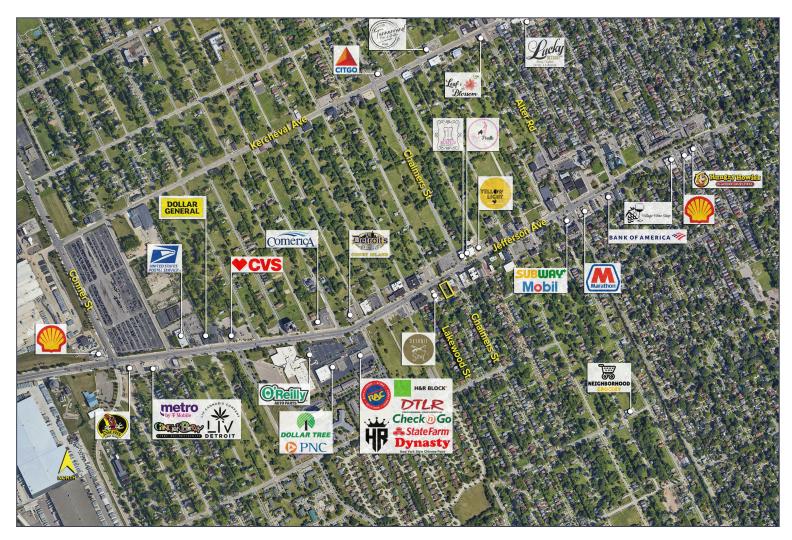

## 14326-14332 E. JEFFERSON AVE. DETROIT, MICHIGAN

RETAIL FOR SALE 2,926 Square Feet Available

## PROPERTY FEATURES

- 2,926 square feet available
- Zoned B-4
- Building with adjacent lot ready for redevelopment in up-and-coming Jefferson Chalmers area
- Sale Price: \$300,000 (\$102.53/sq. ft.)

For more information, please contact: