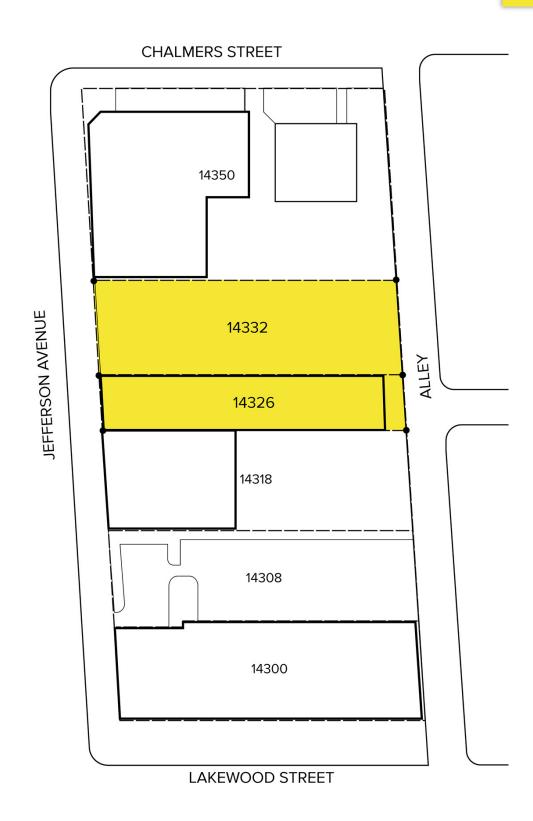

## 14326-14332 E. JEFFERSON AVE. DETROIT, MICHIGAN

RETAIL FOR SALE 2,926 Square Feet Available

## PROPERTY FEATURES

- 2,926 square feet available
- Zoned B-4
- Building with adjacent lot ready for redevelopment in up-and-coming Jefferson Chalmers area
- Sale Price: \$300,000 (\$102.53/sq. ft.)

For more information, please contact: