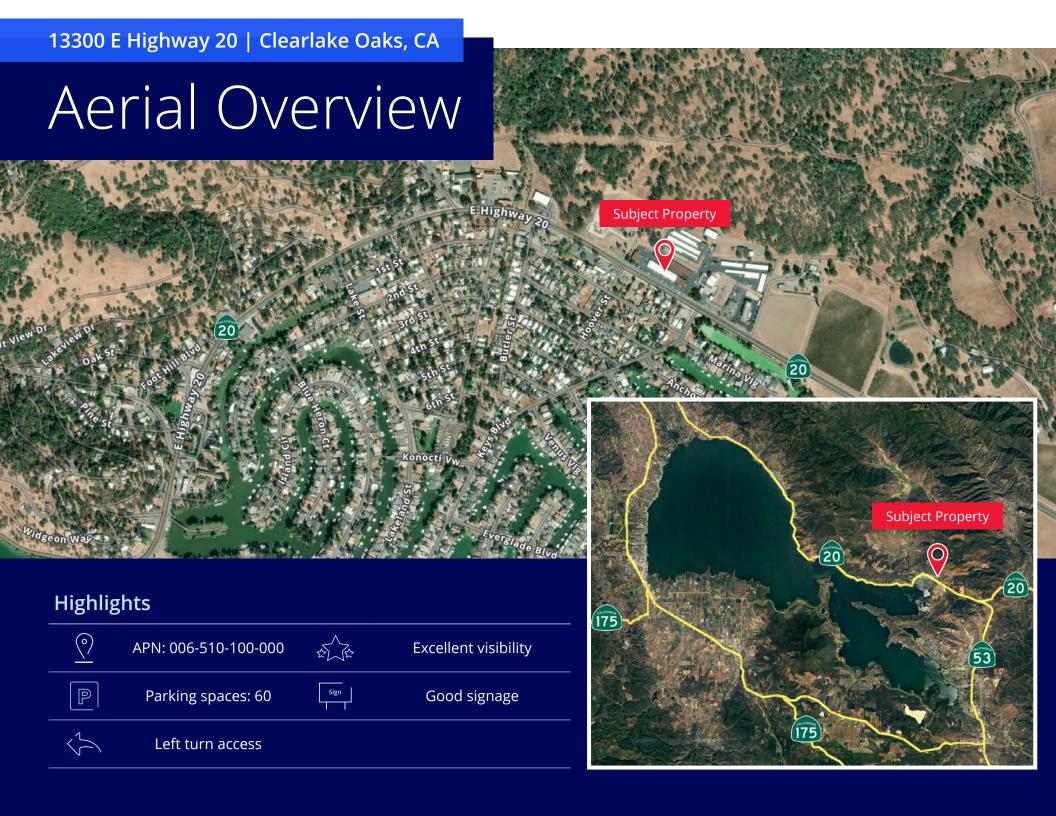

13300 E Highway 20 | Clearlake Oaks, CA

### **Property Specs**

±17,374 SF building

±1.34 acres of land

Contact Broker

Ray Devlin Senior Vice President CA License No. 01199417 ray.devlin@colliers.com +1 925 202 9175