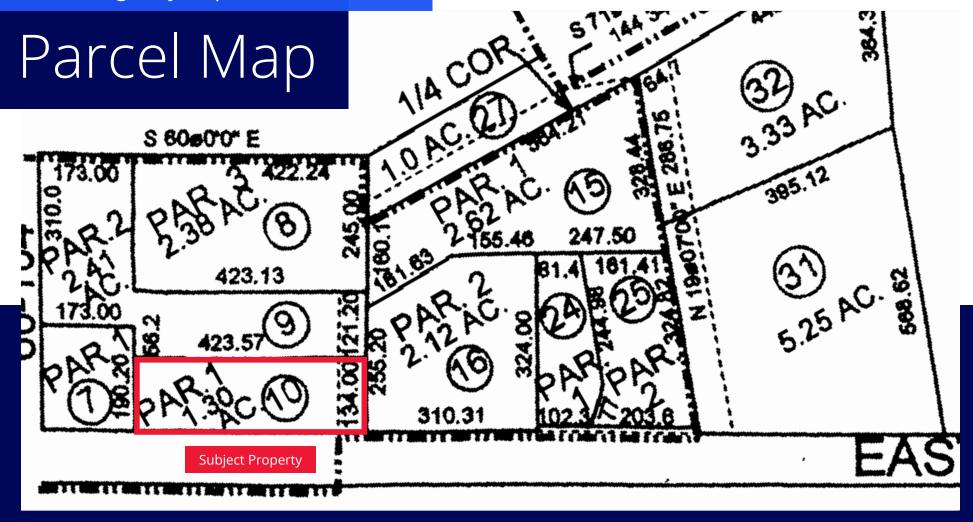

### **Property Specs**

±17,374 SF building

±1.34 acres of land

Contact Broker

Ray Devlin Senior Vice President CA License No. 01199417 ray.devlin@colliers.com +1 925 202 9175