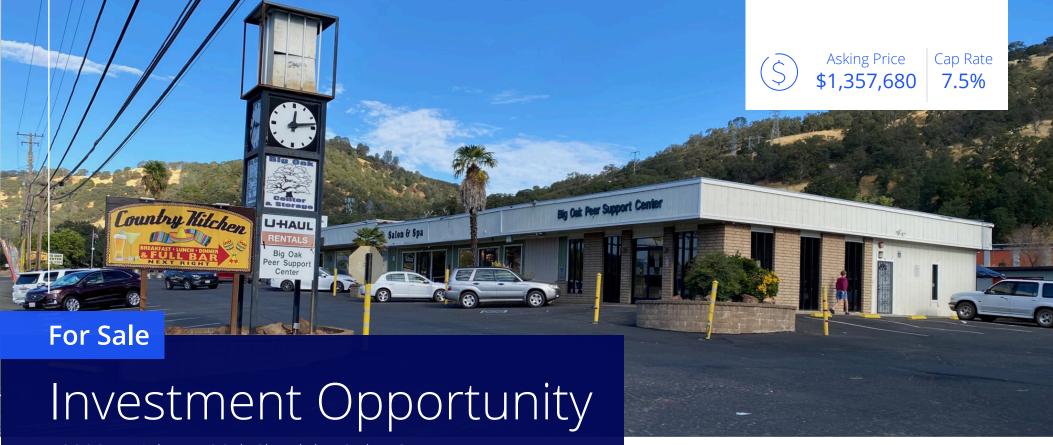

13300 E Highway 20 | Clearlake Oaks, CA

### **Property Specs**

±17,374 SF building

±1.34 acres of land

Contact Broker

Ray Devlin Senior Vice President CA License No. 01199417 ray.devlin@colliers.com +1 925 202 9175

# Financial Summary

Gross Annual Income

\$151,956.00

**Gross Annual Expenses** 

\$50,130.00

Net Operating Income

\$101,826.00

\$101,826.00 NOI at 7.5% Cap Rate = \$1,357,680.00