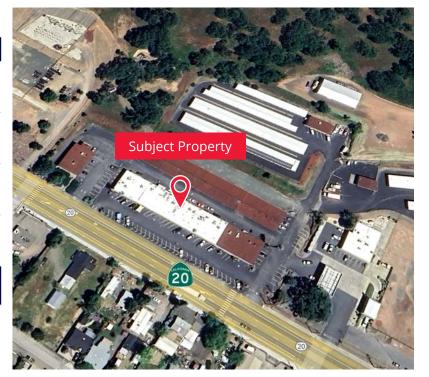

in default

### **Property Specs**



±17,374 SF building



±1.34 acres of land

Contact Broker

Ray Devlin Senior Vice President CA License No. 01199417 ray.devlin@colliers.com +1 925 202 9175



# Financial Summary

Gross Annual Income

\$151,956.00



**Gross Annual Expenses** 

\$50,130.00



Net Operating Income

\$101,826.00

\$101,826.00 NOI at 7.5% Cap Rate = \$1,357,680.00

#### **Landlord Expenses**

| Item               | Comments     |
|--------------------|--------------|
| Property Insurance | \$28,136.00  |
| Property Tax       | \$17,894.00* |
| Parking            | \$2,500.00** |
| HVAC               | \$1,600.00   |
| Total              | \$50,130.00  |

<sup>\*</sup> This property tax reflects the current taxes for the subject with an assessed value of \$1,560,319.00



<sup>\*\*</sup> Expenses amortized over four years

## Rent Roll

| Unit  | Tenant                | SF     | Rent        | CAM,       | Total Rent  | Lease   | Lease      | 2024    | Rent    | 2025    | Rent    |
|-------|-----------------------|--------|-------------|------------|-------------|---------|------------|---------|---------|---------|---------|
|       |                       |        |             | Water &    | Paid        | Start   | Expiration |         | ease    |         | ease    |
|       |                       |        |             | Sewer      |             |         |            |         | Amount  | Date &  | Amount  |
| A/B   | Firehouse Pizza       | 3,500  | \$2,120.00  | \$351.00   | \$2,471.00  | 11/1/20 | 10/31/25   | 11/1/24 | \$2,545 |         |