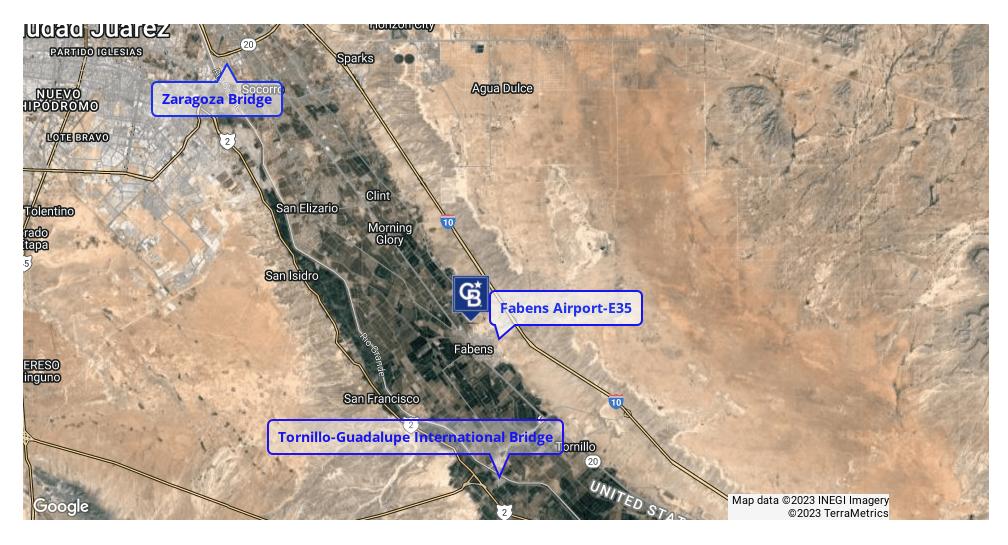

### PROPERTY DESCRIPTION

This 116.72 acre property offers an excellent opportunity for new development. The property has historically been farmed, it has two existing wells, access to city water and sewer (coming 2023-2024), access to electricity, and has excellent access to North Loop Drive. The land parcel is located just minutes from Interstate Ten and less than eight miles from the recently opened Tornillo Guadalupe International Bridge which is the most technologically advanced U.S./Mexico Port of Entry with six lanes and will serve as an alternative route for commerce and trade to flow between the U.S. and Mexico. The site is also adjacent to the newly improved El Paso County Airport in Fabens.