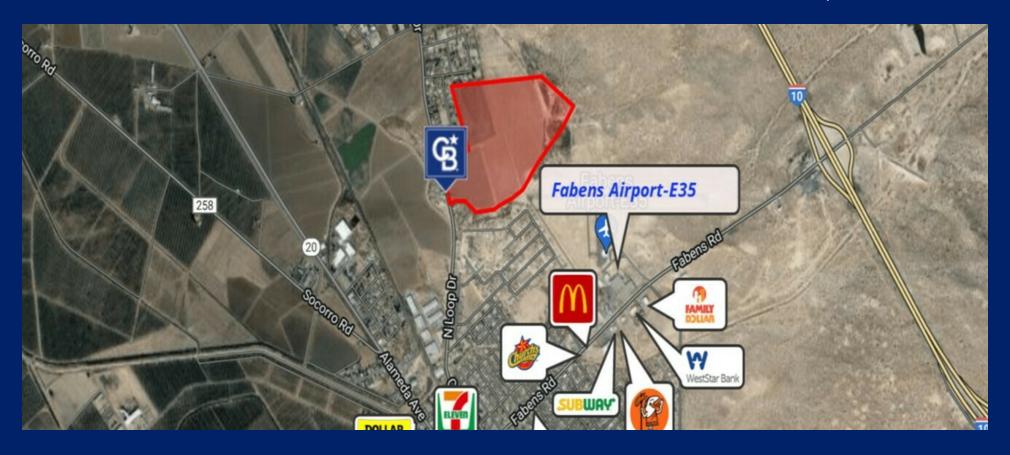

### PROPERTY DESCRIPTION

This 116.72 acre property offers an excellent opportunity for new development. The property has historically been farmed, it has two existing wells, access to city water and sewer (coming 2023-2024), access to electricity, and has excellent access to North Loop Drive. The land parcel is located just minutes from Interstate Ten and less than eight miles from the recently opened Tornillo Guadalupe International Bridge which is the most technologically advanced U.S./Mexico Port of Entry with six lanes and will serve as an alternative route for commerce and trade to flow between the U.S. and Mexico. The site is also adjacent to the newly improved El Paso County Airport in Fabens.

### PROPERTY HIGHLIGHTS

- · Land Investment Opportunity
- · Access to All Utilities
- Strategic Location
- · Less than 8 Miles from Tornillo Port of Entry