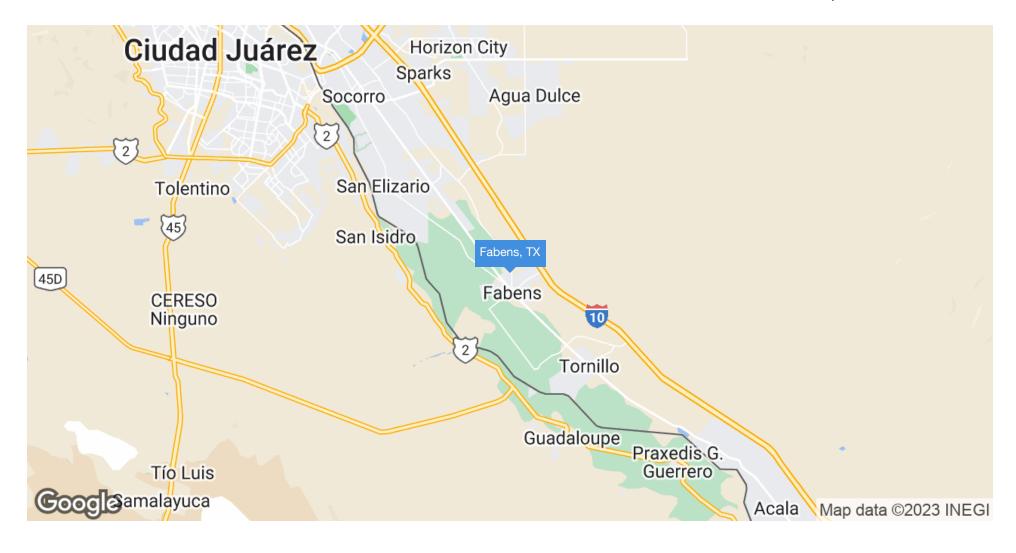

### PROPERTY DESCRIPTION

This 116.72 acre property offers an excellent opportunity for new development. The property has historically been farmed, it has two existing wells, access to city water and sewer (coming 2023-2024), access to electricity, and has excellent access to North Loop Drive. The land parcel is located just minutes from Interstate Ten and less than eight miles from the recently opened Tornillo Guadalupe International Bridge which is the most technologically advanced U.S./Mexico Port of Entry with six lanes and will serve as an alternative route for commerce and trade to flow between the U.S. and Mexico. The site is also adjacent to the newly improved El Paso County Airport in Fabens.