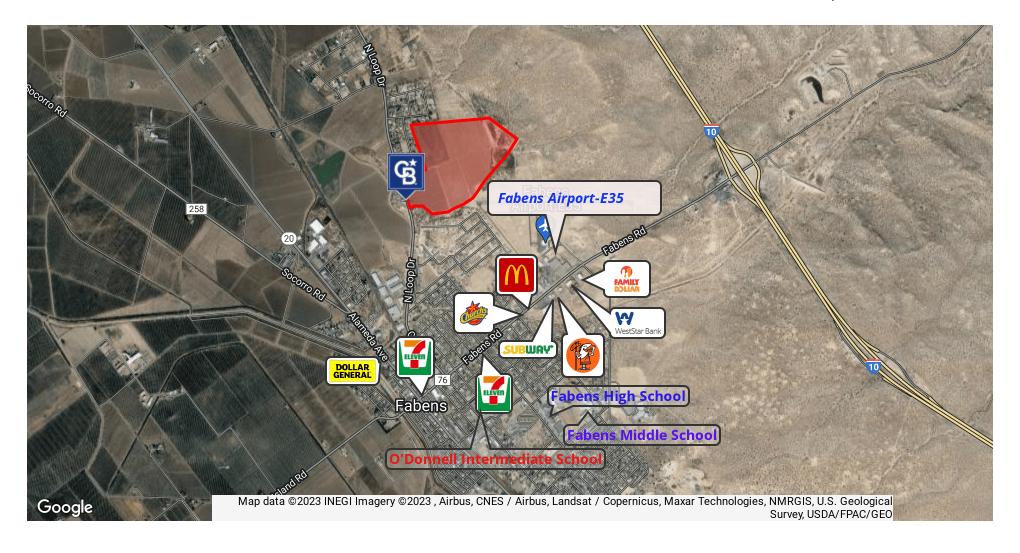

### PROPERTY DESCRIPTION

This 116.72 acre property offers an excellent opportunity for new development. The property has historically been farmed, it has two existing wells, access to city water and sewer (coming 2023-2024), access to electricity, and has excellent access to North Loop Drive. The land parcel is located just minutes from Interstate Ten and less than eight miles from the recently opened Tornillo Guadalupe International Bridge which is the most technologically advanced U.S./Mexico Port of Entry with six lanes and will serve as an alternative route for commerce and trade to flow between the U.S. and Mexico. The site is also adjacent to the newly improved El Paso County Airport in Fabens.

### PROPERTY HIGHLIGHTS

- · Land Investment Opportunity
- · Access to All Utilities
- Strategic Location
- · Less than 8 Miles from Tornillo Port of Entry