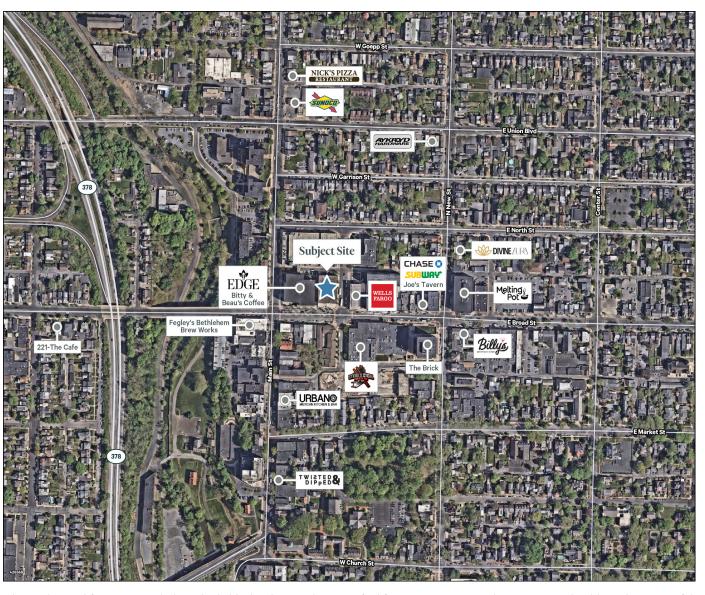

### Site Aerial

## **Property Features**

- + ±7,000 SF (divisible to ±2,000 SF) Class A Office Space Available For Lease
- + ±1,620 SF move-in ready suite on the third floor
- + Three story building, ±53,072 SF
- Located in the heart of the active Bethlehem Business District, highly walkable to restaurants, retail stores and hotels.
- + Great visibility in downtown Bethlehem
- + North Street Parking Garage is located directly behind the building on North Street
- + Located within minutes to Route 378