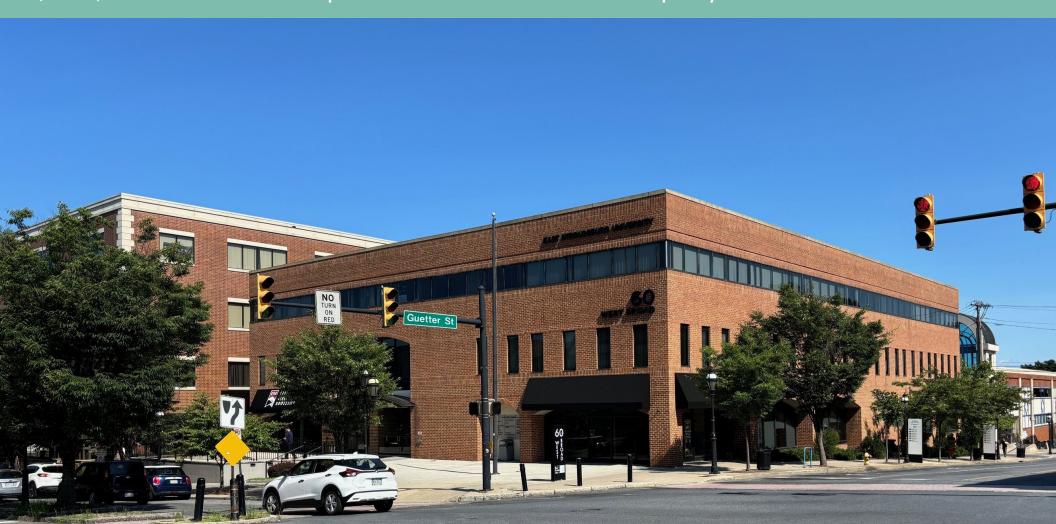

# 60 W Broad Street

Bethlehem, PA 18018

## **Property Features**

- + ±7,000 SF (divisible to ±2,000 SF) Class A Office Space Available For Lease
- + ±1,620 SF move-in ready suite on the third floor
- + Three story building, ±53,072 SF
- Located in the heart of the active Bethlehem Business District, highly walkable to restaurants, retail stores and hotels.
- + Great visibility in downtown Bethlehem
- + North Street Parking Garage is located directly behind the building on North Street
- + Located within minutes to Route 378