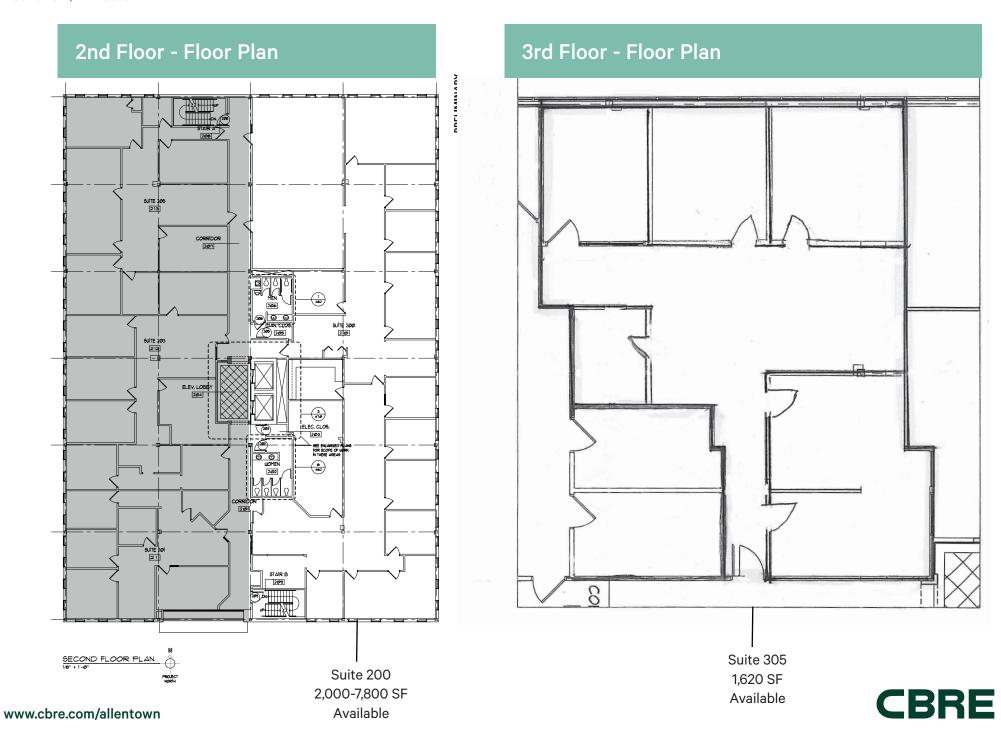

## **Property Features**

- + ±7,000 SF (divisible to ±2,000 SF) Class A Office Space Available For Lease
- + ±1,620 SF move-in ready suite on the third floor
- + Three story building, ±53,072 SF
- Located in the heart of the active Bethlehem Business District, highly walkable to restaurants, retail stores and hotels.
- + Great visibility in downtown Bethlehem
- + North Street Parking Garage is located directly behind the building on North Street
- + Located within minutes to Route 378