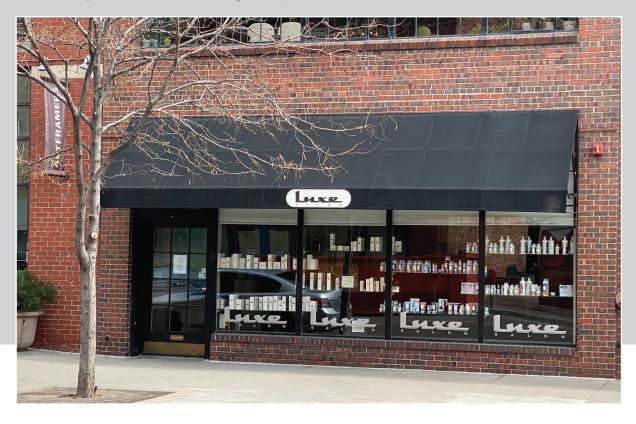

## RETAIL CONDO FOR SALE

1720 WAZEE STREET, UNIT 1C

\$845,000

Commercial Condominium Opportunity in The Titanium Building a Mixed Use Retail and Residential Building prominently located near Union Station, The Dairy Block and McGregor Square in Lower Downtown, Denver.

#### PROPERTY DETAILS

- Retail Suite C: Approximately 1,642 S.F.
- Building: 6 Floors: Approximately 49,000 S.F.
- Construction: Brick, High Ceilings: Excellent Store Front
- · Zoning: D-DL

- Open Floor Plan, 2 Bathrooms, Break Room, Washer and Dryer
- One Parking Space in Covered Garage (Second space is available under a separate transaction.)
- Taxes: \$14,197.25