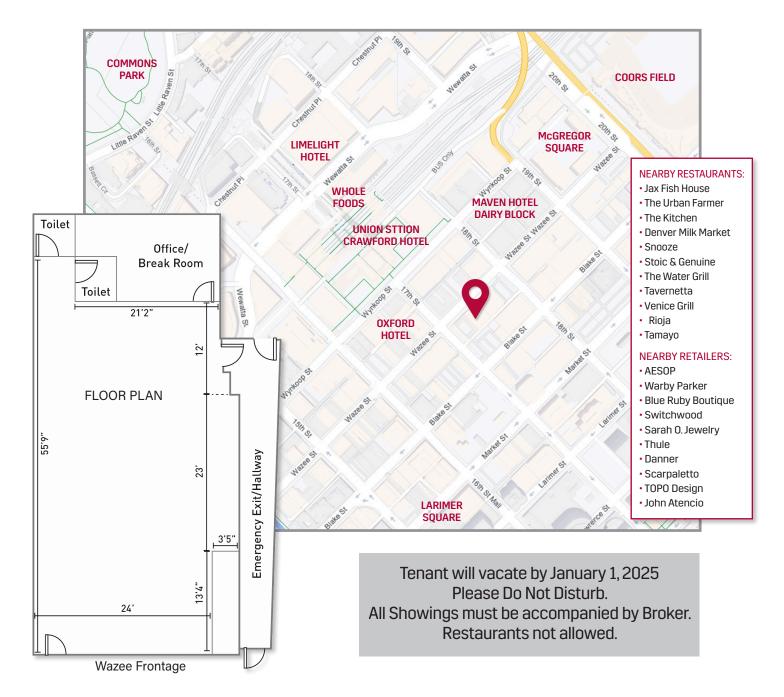

#### PROPERTY DETAILS

- Retail Suite C: Approximately 1,642 S.F.
- Building: 6 Floors: Approximately 49,000 S.F.
- Construction: Brick, High Ceilings: Excellent Store Front
- · Zoning: D-DL

- Open Floor Plan, 2 Bathrooms, Break Room, Washer and Dryer
- One Parking Space in Covered Garage (Second space is available under a separate transaction.)
- Taxes: \$14,197.25

- HOA Fee: \$985. Per Month est.
- · Water: Denver
- XCEL: 120/208V 3 Phase, 4W
- Fire Suppression throughout
- · Also Available For Lease: \$30.NNN

Marcia Mueller 303.455.0711 | mmueller@westbrookrlty.com 2111 W. 29th Ave., Denver, CO 80211