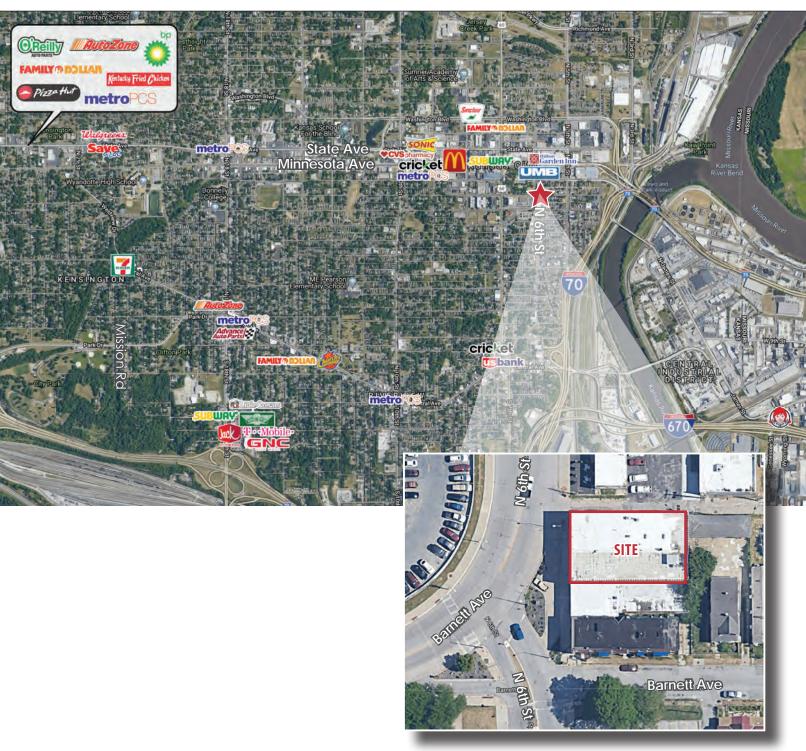

## AERIALS 709 N 6TH ST, KANSAS CITY, KS 66101

Matt Falk

Office: 913.266.6611 Mobile: 913.832.4535

Email: mattf@reececommercial.com

**Matt Watkins** 

Office: 913-266-5424 Mobile: 913-908-9447

Email: matt@reececommercial.com