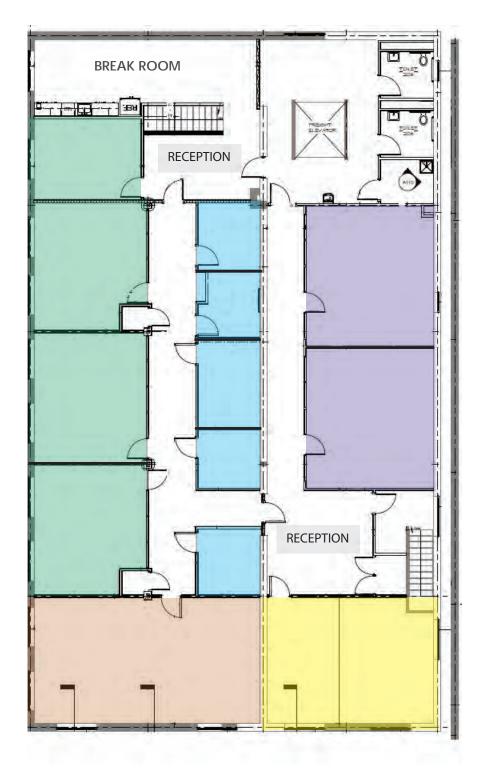

## UPPER LEVEL - PRICING

709 N 6TH ST, KANSAS CITY, KS 66101

\$395/MO 100 SF (5 Offices 91-96 SF)

\$595/MO 300 SF (3 Offices 312-337 SF)

\$750/MO 400 SF (2 Offices 402-405 SF)

\$850/MO 470 SF (1 Office)

\$950/MO 650 SF (1 Office) \*Large windows on west and north side

#### **INCLUDED SERVICES**

- Wi-Fi Connectivity
- Conference Room
- Break Room
- Professional Cleaning
- 24/7 Hour Key Fob & Individual Pin Access
- City Lot Parking (In Progress)

Matt Falk

Office: 913.266.6611 Mobile: 913.832.4535