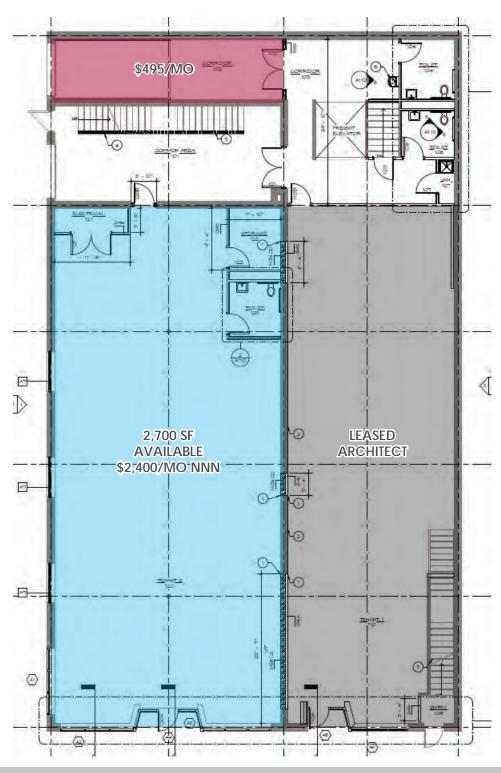

### **FOR LEASE**

**Main Level** \$2,400/Mo (\$11.00/SF) NNN **Upper Level** (100 SF-650 SF) \$395-\$950/Mo

## MAIN LEVEL

709 N 6TH ST, KANSAS CITY, KS 66101

Matt Falk

Office: 913.266.6611 Mobile: 913.832.4535

Email: mattf@reececommercial.com

**Matt Watkins** 

Office: 913-266-5424 Mobile: 913-908-9447

Email: matt@reececommercial.com