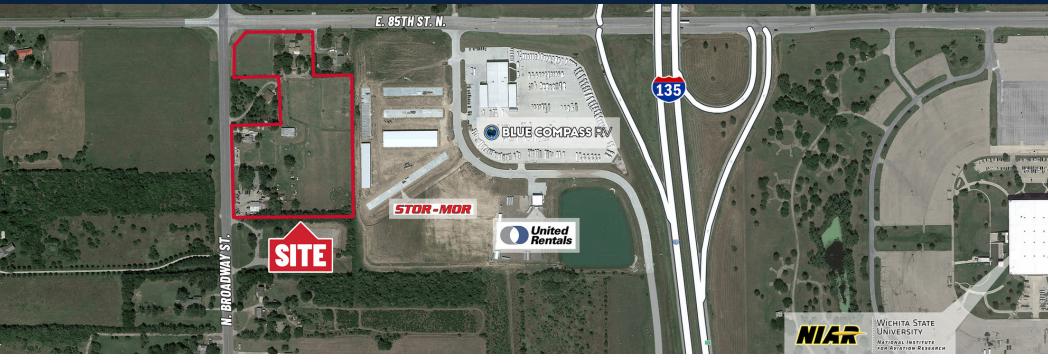

### **MULTI-PURPOSE DEVELOPMENTAL LAND**

515 East 85th Street North, Park City, KS 67147

**SALE PRICE:** 

**LOT SIZE:** 

**ZONING:** 

**2023 TAXES:** 

**Contact Broker** 

10.5+/- Acres

#### **PROPERTY HIGHLIGHTS**

- Currently has an operating automotive sales facility.
- Three houses on the property but the balance is vacant land. Two adjoining properties may be available.
- Site located in Park City near Valley Center.
- Intersection will be converted into a roundabout in the future.
- Close proximity to the Amazon Fulfillment Center, Park City Arena (formerly Hartman Arena), Crosswinds Casino and the new \$300M Champtown project three miles south of the area.
- Multiple industrial warehouse & retail developments.