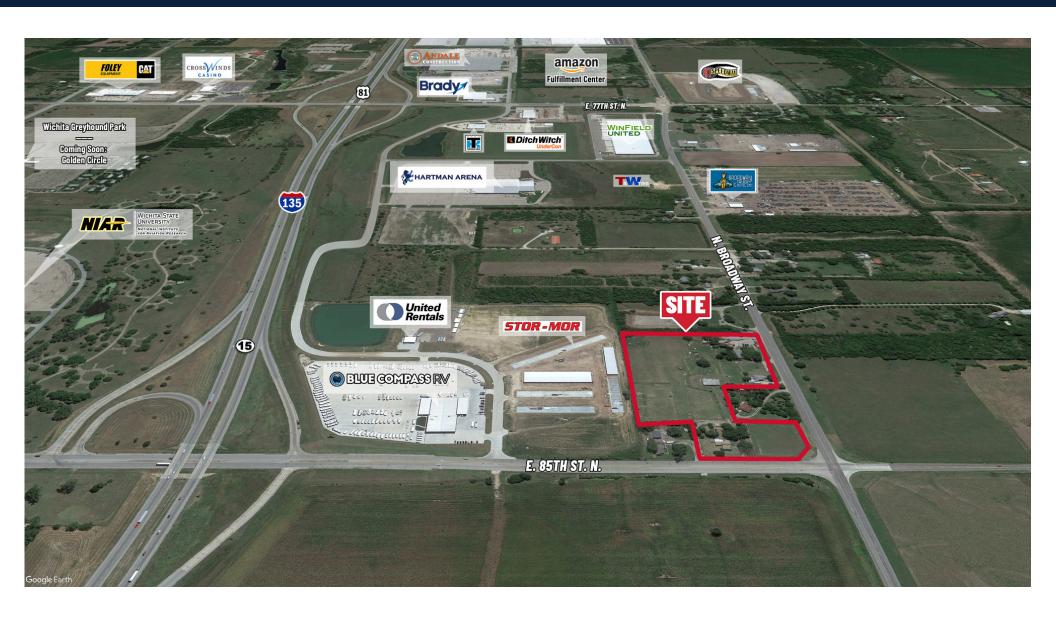

#### **PROPERTY HIGHLIGHTS**

- Currently has an operating automotive sales facility.
- Three houses on the property but the balance is vacant land. Two adjoining properties may be available.
- Site located in Park City near Valley Center.
- Intersection will be converted into a roundabout in the future.
- Close proximity to the Amazon Fulfillment Center, Park City Arena (formerly Hartman Arena), Crosswinds Casino and the new \$300M Champtown project three miles south of the area.
- Multiple industrial warehouse & retail developments.

## MULTI-PURPOSE DEVELOPMENTAL LAND

515 East 85th Street North, Park City, KS 67147

Offered exclusively by: Mike Loveland, CCIM, MBA | 316-292-3915 | mloveland@weigand.com