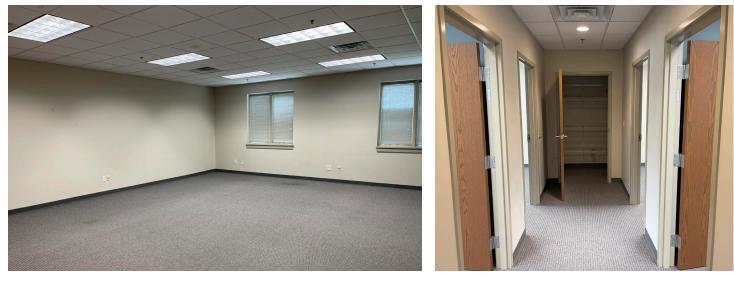

#### SUITE C (3,971 sf)

Office space available.

Previously healthcare with 8 offices/treatment rooms. Private entrance into vestibule area. Large open workspace with adjacent training/conference room. Private restrooms, kitchenette and break room, access to rear outdoor patio.