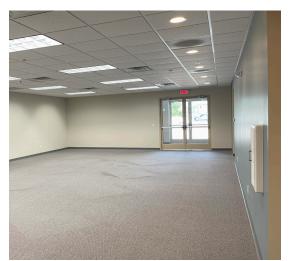

#### SUITE C (3,971 sf)

Office space available.

Previously healthcare with 8 offices/treatment rooms. Private entrance into vestibule area. Large open workspace with adjacent training/conference room. Private restrooms, kitchenette and break room, access to rear outdoor patio.