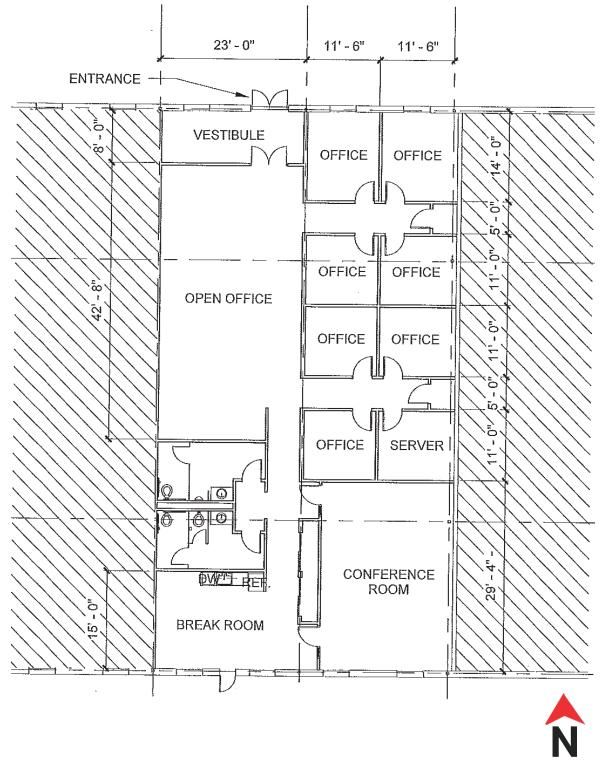

#### SUITE C (3,971 sf)

Office space available.

Previously healthcare with 8 offices/treatment rooms. Private entrance into vestibule area. Large open workspace with adjacent training/conference room. Private restrooms, kitchenette and break room, access to rear outdoor patio.

## 303 Hershey Road, Bloomington Suite C