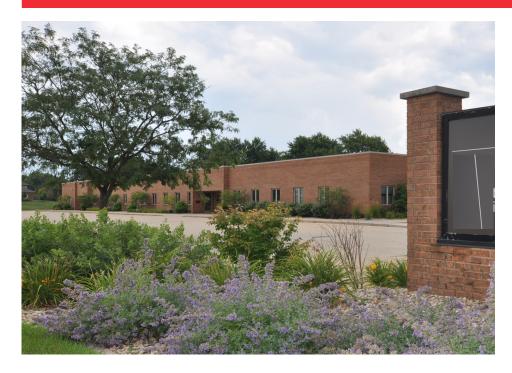

# **303 Hershey Road**

Bloomington, IL 61704

#### **BUILDING**

- High visibility corner location
- 9' finished ceilings
- Steel beam construction offering • large open workspaces
- Window lined
- Illuminated street signage
- Parking 4/1,000 sf
- Well maintained Class A building
- Mod. Gross includes Water plus • Taxes, Insurance & Common Area Maintenance

#### AREA

- East side Bloomington location
- Surrounded by established commercial and residential
- Just South of high traffic Route 9
- Less than 2 miles from Central
- Illinois Regional Airport

| BUILDING SIZE  |                | 24,000 sf  |
|----------------|----------------|------------|
| YEAR BUILT     |                | 1993       |
| LEASE TYPE     | Modified Gross |            |
| ZONED          |                | C-1        |
| AVAILABLE SPAC | CES            | 3,971 sf   |
| LEASE RATE     |                | \$14.00/sf |