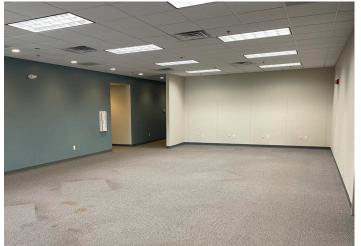

#### SUITE C (3,971 sf)

Office space available.

Previously healthcare with 8 offices/treatment rooms. Private entrance into vestibule area. Large open workspace with adjacent training/conference room. Private restrooms, kitchenette and break room, access to rear outdoor patio.