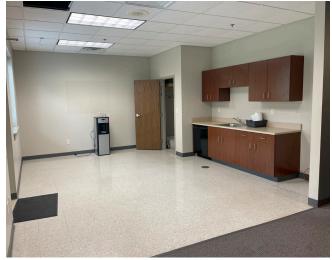

#### SUITE C (3,971 sf)

Office space available.

Previously healthcare with 8 offices/treatment rooms. Private entrance into vestibule area. Large open workspace with adjacent training/conference room. Private restrooms, kitchenette and break room, access to rear outdoor patio.