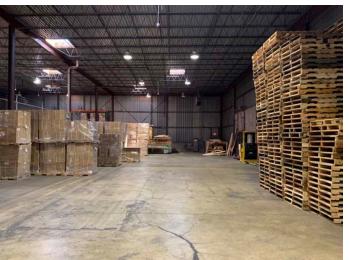

CUSHMAN & WAKEFIELD

19,190 Sq. Ft.

ELK GROVE INDUSTRIAL PARK

SUBLEASE AVAILABLE





## **TOTAL BUILDING SIZE**

19,190 SF



## **SPACE AVAILABLE**

19,190 SF



#### **POWER**

400 AMPS / 240 VOLT



# **OFFICE SIZE**

+/- 4,500 SF



# **TRUCK DOCKS**

2 INTERIOR (1 W/LEVELER)



## **CLEAR HEIGHT**

24'



### **SUBLEASE EXPIRATION**

12/31/25



#### **ASKING SUBLEASE RATE**

\$10.00 P.S.F. NET



#### **REAL ESTATE TAXES**

\$2.91 P.S.F.

# PROPERTY SITE PLAN





**ROUTE 83** 















©2023 Cushman & Wakefield. All rights reserved. The material in this presentation has been prepared solely for information purposes, and is strictly confidential. Any disclosure, use, copying or circulation of this presentation (or the information contained within it) is strictly prohibited, unless you have obtained Cushman & Wakefield's prior written consent. The views expressed in this presentation are the views of the author and do not necessarily reflect the views of Cushman & Wakefield. Neither this presentation nor any part of it shall form the basis of, or be relied upon in connection with any offer, or act as an inducement to enter into any contract or commitment whatsoever. NO REPRESENTATION OR WARRANTY IS GIVEN, EXPRESS OR IMPLIED, AS TO THE ACCURACY OF THE INFORMATION