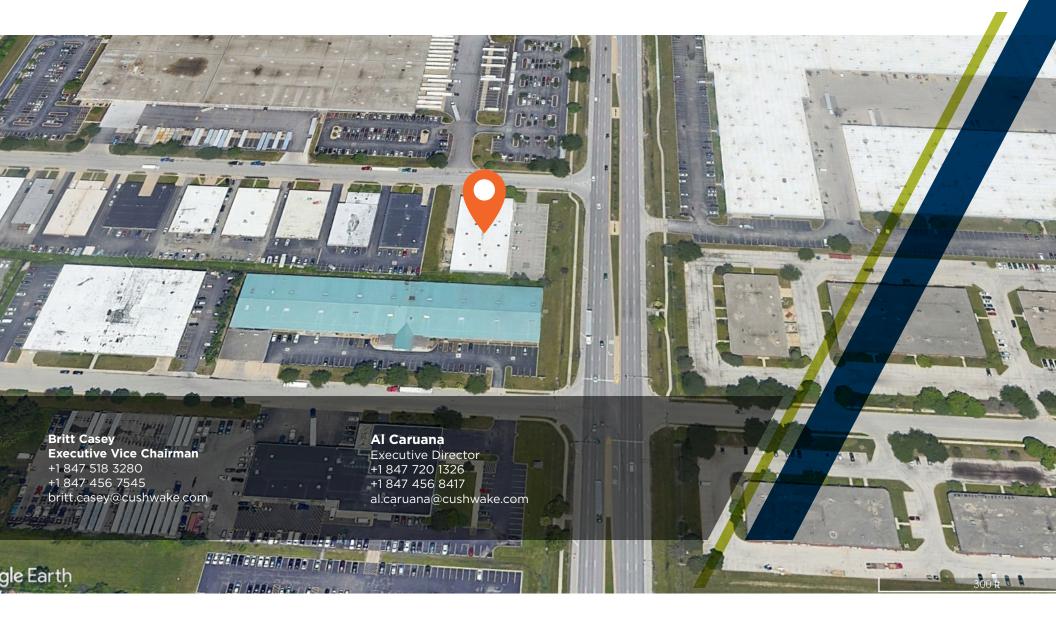

CUSHMAN & WAKEFIELD

19,190 Sq. Ft.

ELK GROVE INDUSTRIAL PARK

SUBLEASE AVAILABLE





## **TOTAL BUILDING SIZE**

19,190 SF



## **SPACE AVAILABLE**

19,190 SF



#### **POWER**

400 AMPS / 240 VOLT



# **OFFICE SIZE**

+/- 4,500 SF



# **TRUCK DOCKS**

2 INTERIOR (1 W/LEVELER)



## **CLEAR HEIGHT**

24'



### **SUBLEASE EXPIRATION**

12/31/25



#### **ASKING SUBLEASE RATE**

\$10.00 P.S.F. NET



#### **REAL ESTATE TAXES**

\$2.91 P.S.F.

# PROPERTY SITE PLAN





**ROUTE 83** 















©2023 Cushman & Wakefield. All rights reserved. The material in this presentation has been prepared solely for information purposes, and is strictly confidential. Any disclosure, use, copying or circulation of this presentation (or the information contained within it) is strictly prohibited, unless you have obtained Cushman & Wakefield's prior written consent. The views expressed in this presentation are the views of the author and do not necessarily reflect the views of Cushman & Wakefield. Neither this presentation nor any part of it shall form the basis of, or be relied upon in connection with any offer, or act as an inducement to enter into any contract or commitment whatsoever. NO REPRESENTATION OR WARRANTY IS GIVEN, EXPRESS OR IMPLIED, AS TO THE ACCURACY OF THE INFORMATION CONTAINE