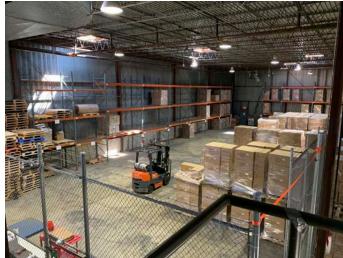

CUSHMAN & WAKEFIELD

19,190 Sq. Ft.

ELK GROVE INDUSTRIAL PARK

SUBLEASE AVAILABLE





## **TOTAL BUILDING SIZE**

19,190 SF



## **SPACE AVAILABLE**

19,190 SF



#### **POWER**

400 AMPS / 240 VOLT



# **OFFICE SIZE**

+/- 4,500 SF



# **TRUCK DOCKS**

2 INTERIOR (1 W/LEVELER)



## **CLEAR HEIGHT**

24'



### **SUBLEASE EXPIRATION**

12/31/25



#### **ASKING SUBLEASE RATE**

\$10.00 P.S.F. NET



#### **REAL ESTATE TAXES**

\$2.91 P.S.F.

# PROPERTY SITE PLAN





**ROUTE 83** 















©2023 Cushman & Wakefield. All rights reserved. The material in this presentation has been prepared solely for information purposes, and is strictly confidential. Any disclosure, use, copying or circulation of this presentation (or the information contained within it) is strictly prohibited, unless you have obtained Cushman & Wakefield's prior written consent. The views expressed in this presentation are the views of the author and do not necessarily reflect the views of Cushman & Wakefield. Neither this presentation nor any part of it shall form the basis of, or be relied upon in connection with any offer, or act as an inducement to enter into any contract or commitment whatsoever. NO REPRESENTATION OR WARRANTY IS GIVEN, EXPRESS OR IMPLIED, AS TO THE ACCURACY OF THE INFORMATION CO