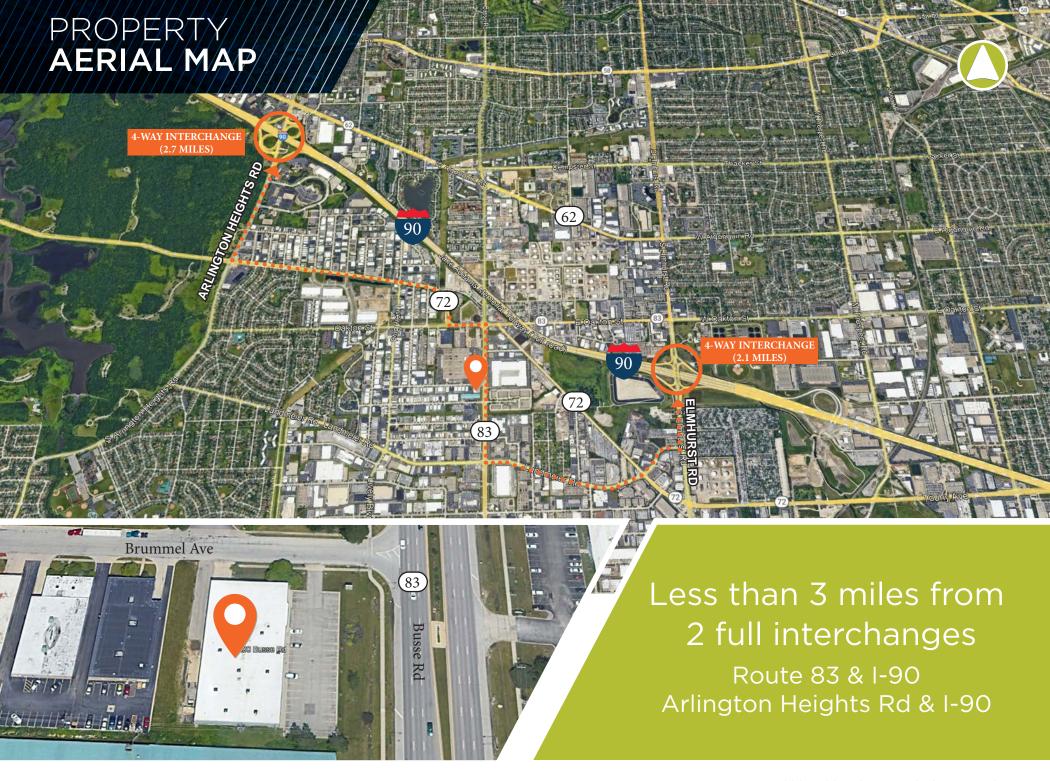

CUSHMAN & WAKEFIELD

19,190 Sq. Ft.

ELK GROVE INDUSTRIAL PARK

SUBLEASE AVAILABLE





## **TOTAL BUILDING SIZE**

19,190 SF



## **SPACE AVAILABLE**

19,190 SF



#### **POWER**

400 AMPS / 240 VOLT



# **OFFICE SIZE**

+/- 4,500 SF



# **TRUCK DOCKS**

2 INTERIOR (1 W/LEVELER)



## **CLEAR HEIGHT**

24'



### **SUBLEASE EXPIRATION**

12/31/25



#### **ASKING SUBLEASE RATE**

\$10.00 P.S.F. NET



#### **REAL ESTATE TAXES**

\$2.91 P.S.F.

# PROPERTY SITE PLAN





**ROUTE 83** 















©2023 Cushman & Wakefield. All rights reserved. The material in this presentation has been prepared solely for information purposes, and is strictly confidential. Any disclosure, use, copying or circulation of this presentation (or the information contained within it) is strictly prohibited, unless you have obtained Cushman & Wakefield's prior written consent. The views expressed in this presentation are the views of the author and do not necessarily reflect the views of Cushman & Wakefield. Neither this presentation nor any part of it shall form the basis of, or be relied upon in connection with any offer, or act as an inducement to enter into any contract or commitment whatsoever. NO REPRESENTATION OR WARRANTY IS GIVEN, EXPRESS OR IMPLIED, AS TO THE ACCURACY OF THE INFORMATION CONT