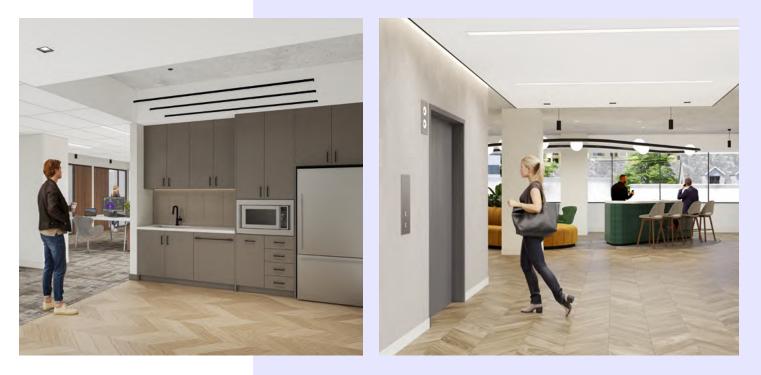

## The Forum at One Friendship Heights

Welcome to The Forum at One Friendship Heights—a fully-amenitized floor featuring 4 thoughtfully-designed specs suites, a lounge with coffee bar, 4-person collaboration rooms, and a 40-person conference room. These versatile environments support meetings, team gatherings, or quiet reflection beyond the walls of each suite. With warm finishes and thoughtfully crafted spaces, every corner of The Forum at One Friendship Heights invites productivity and fosters connection.

#### Versatile Third Space

Just off the elevator lobby, the lounge features dynamic spaces that promote collaboration at all scales as well as contrasting semi-private seating areas for focus work and touchdown needs.