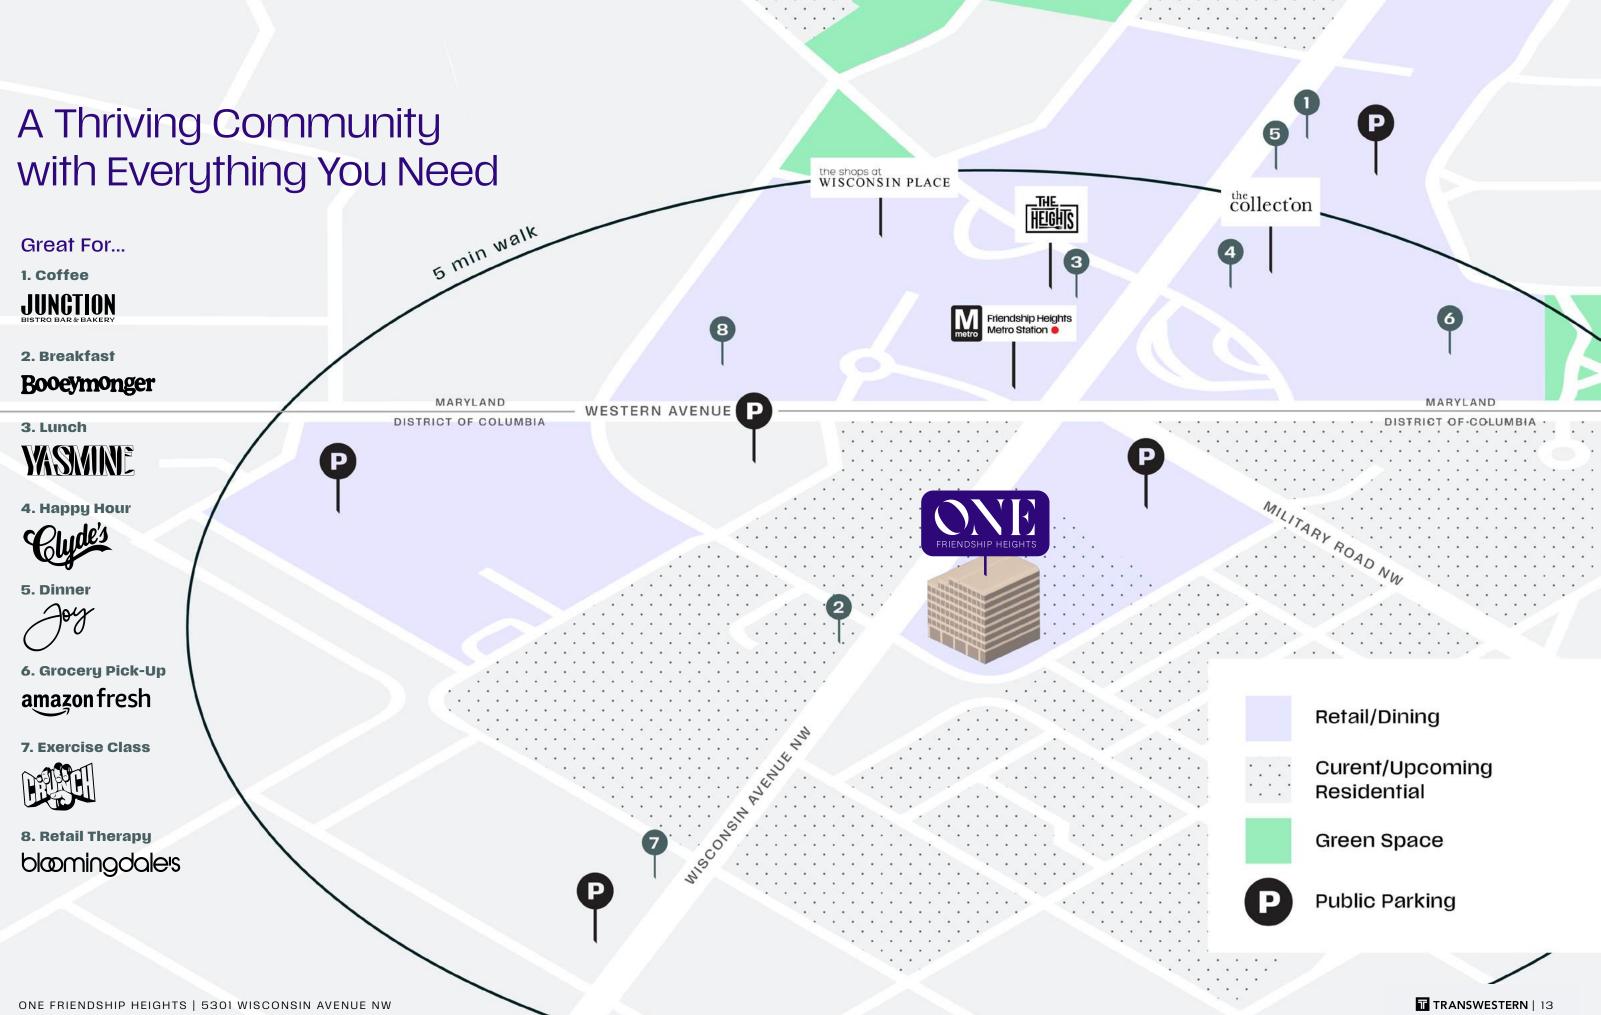

## The Gateway to Friendship Heights

Known as a preeminent retail destination and a safe and accessible place to work, live and enjoy, Friendship Heights continues to evolve, welcoming new residents, businesses, and an array of transformational redevelopment opportunities.

## A Place for Your Best Work and **Your Best Breaks**

The neighborhood boasts ample green spaces, providing a refreshing escape from the workday. Explore Friendship Heights, where modern living meets a thriving business environment.

#### Neighborhood at a Glance

10,300+

**Unique Local** 

Businesses

## 23,000+

Residents

## **Daytime Population**

246

#### 1350+

**New Housing Units Coming Soon** 

#### **2.3M**

SF Office Space in **Friendship Heights** 

91 Walk Score (Walker's Paradise)

Easy acces to **Downtown DC and** Bethesda via the **Red Line** 

#### **Access Made Simple**

One Friendship Heights features direct underground access to the Friendship Heights Metro station, only one stop away from Bethesda and a just a few stops to Downtown DC. This accessibility simplifies commuting for employees and ensures seamless travel throughout the area.