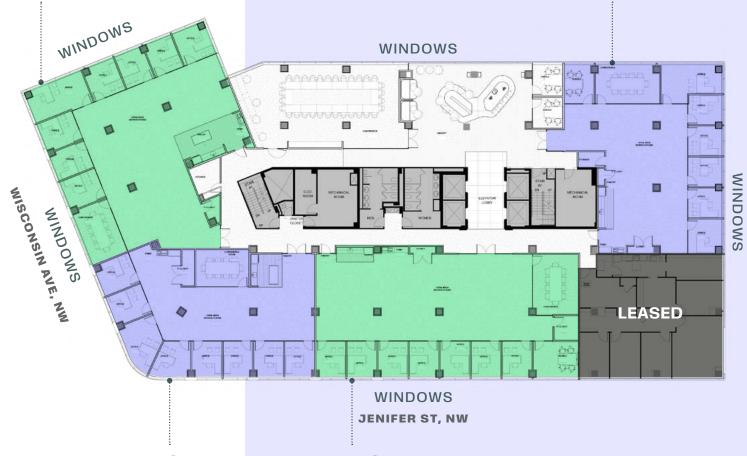

#### Availabilities

**7th Floor** 8,651 SF Available

**6th Floor** 23,256 SF Available (Full Floor)

4th Floor 13,882 SF Available

**3rd Floor - Spec Suites** 18,690 SF Available

> **2nd Floor** 8,172 SF Available

**1st Floor** 2,683 SF Available

**View Floorplans »** 

TRANSWESTERN | 1