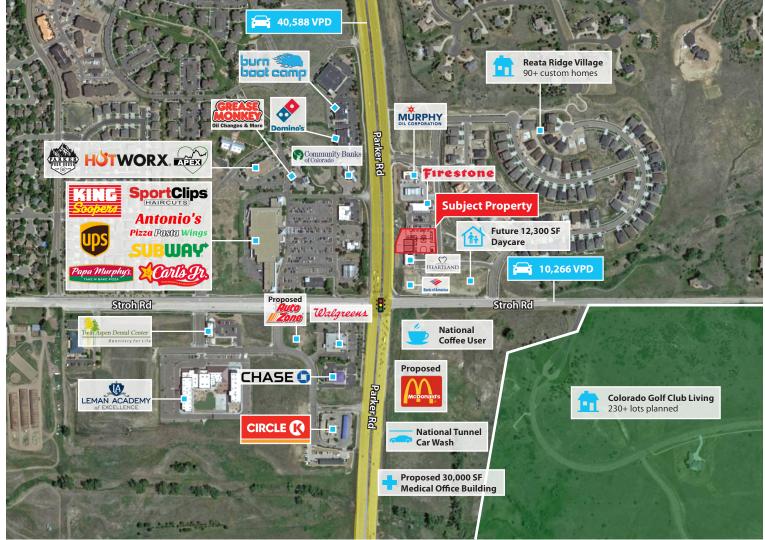

## **Property Overview:**

**Lot Size:** ±37,984 SF (0.87 AC)

**Restrictions:** Gas/convenience, coffee,

car wash, auto maintenance, car service and repair, banks,

fast food restaurants/

drive-thru & general dentistry

- Premier site or commercial space for medical, veterinary, retail, limited quick serve restaurants (QSR) and more subject to restrictions and zoning regulations
- Excellent demographics and growing traffic counts
- Situated along Parker Rd. (SH 83) & Stroh Rd. with over 40,588 VPD
- Join Murphy Express, Firestone, Bank of America, Copperhead Dental, and daycare coming soon