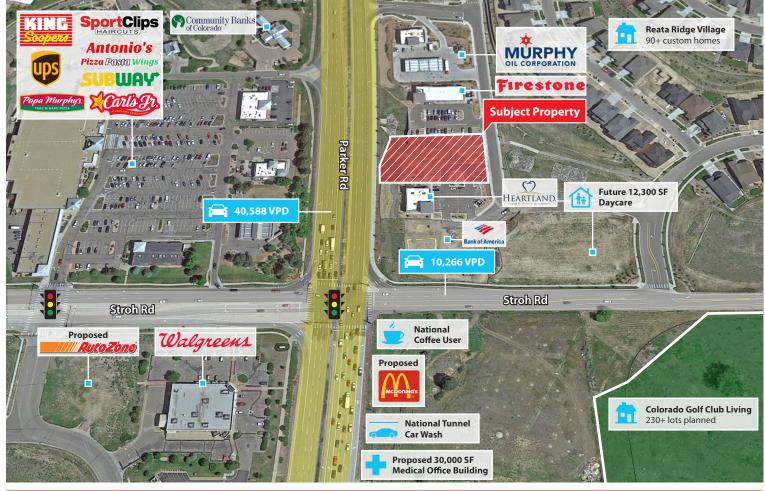

## **Property Overview:**

**Lot Size:** ±37,984 SF (0.87 AC)

**Restrictions:** Gas/convenience, coffee,

car wash, auto maintenance, car service and repair, banks,

fast food restaurants/

drive-thru & general dentistry

- Premier site or commercial space for medical, veterinary, retail, limited quick serve restaurants (QSR) and more subject to restrictions and zoning regulations
- Excellent demographics and growing traffic counts
- Situated along Parker Rd. (SH 83) & Stroh Rd. with over 40,588 VPD
- Join Murphy Express, Firestone, Bank of America, Copperhead Dental, and daycare coming soon