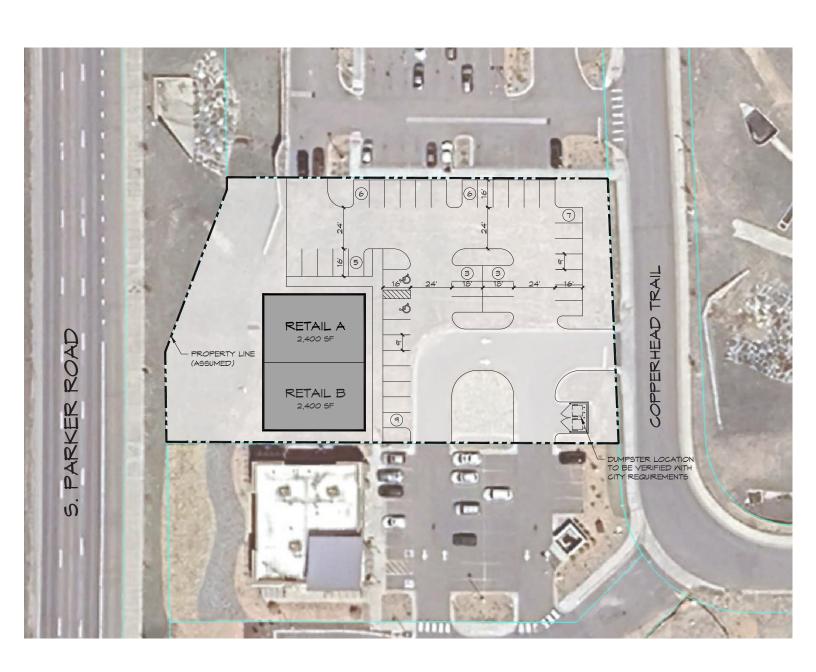

## **Potential Concept Plan**

| DEMOGRAPHICS      |           |           |           |
|-------------------|-----------|-----------|-----------|
| <b>Population</b> | 1 mile    | 3 miles   | 5 miles   |
| 2028 Projection   | 4,936     | 53,188    | 103,441   |
| 2023 Estimate     | 4,676     | 49,716    | 96,393    |
| Growth 2023-2028  | 1.1%      | 1.4%      | 1.5%      |
| Median Age        | 39.2      | 39.3      | 39.4      |
| Households        | 1 mile    | 3 miles   | 5 miles   |
| 2028 Projection   | 1,926     | 18,315    | 35,604    |
| 2023 Estimate     | 1,821     | 17,105    | 33,147    |
| Household Income  | 1 mile    | 3 miles   | 5 miles   |
| 2023 Average      | \$122,829 | \$147,956 | \$154,718 |
| 2023 Median       | \$97,485  | \$127,457 | \$133,337 |