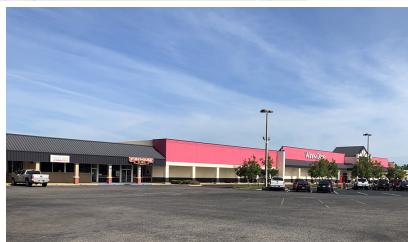

## 1452 South 6th Street

Macclenny, Florida 32063

## **Property Highlights**

- Winn Dixie anchored neighborhood shopping center in MacClenny, Florida just off I-10, 20 miles west of Jacksonville.
- Traffic Count of 14,400 vehicles per 24 hours on 6th St & 30,500 on I-10
- Parcel ID# 05-3S-22-0000-0000-0050
- 191 Surface Spaces are available; Ratio of 7.55/1,000 SF
- General Commercial zoning allows for retail sales and service establishments
- Co-tenants include: WinnDixie, Firehouse Subs, Gibson McDonald
  Furniture & Mattress, Domino's Pizza, Southern Custom Floors, Tangles
  Hair Studio, Jackson Hewitt, and Crooked Rooster Brewery with Woody's
  Bar-B-Que, KFC, VyStar ATM and Verizon Wireless as outparcels.