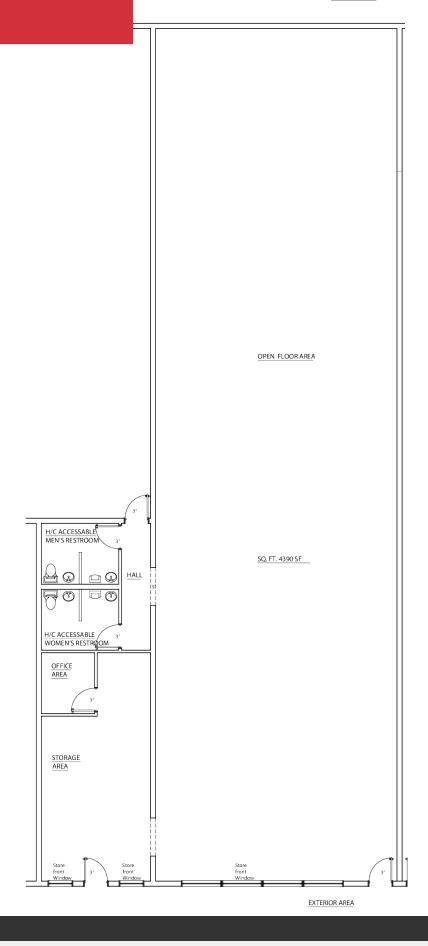

| OFFERING SUMMARY |                                         |  |
|------------------|-----------------------------------------|--|
| Available SF     | 4,390 SF                                |  |
| Lease Rate       | \$10.00 SF/yr (NNN)                     |  |
| Building Size    | 16,130                                  |  |
| Land Size        | 2.98 acres                              |  |
| Parcel ID        | 05-3S-22-0000-0000-0050                 |  |
| Zoning           | General Commercial                      |  |
| Parking          | Ratio of 7.55/1,000 SF                  |  |
| Traffic Count    | 14,400 A.A.D.T. on 6th & 30,500 on I-10 |  |

| AVAILABLE SPACES |               |           |  |
|------------------|---------------|-----------|--|
| Space            | Lease Rate    | Size (SF) |  |
| 3                | \$10.00 SF/yr | 4,390     |  |

6675 Corporate Center Parkway Jacksonville, FL 32216 904 363 9002 tel

https:www.naihallmark.com

Unit 3 - 4,390 Square Feet