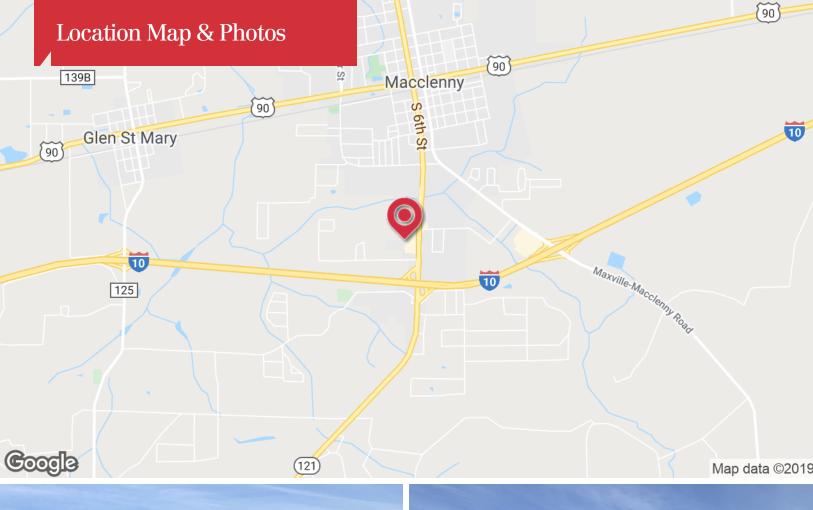

## 1452 South 6th Street

Macclenny, Florida 32063

## **Property Highlights**

- Winn Dixie anchored neighborhood shopping center in MacClenny, Florida just off I-10, 20 miles west of Jacksonville.
- Traffic Count of 14,400 vehicles per 24 hours on 6th St & 30,500 on I-10
- Parcel ID# 05-3S-22-0000-0000-0050
- 191 Surface Spaces are available; Ratio of 7.55/1,000 SF
- General Commercial zoning allows for retail sales and service establishments
- Co-tenants include: WinnDixie, Firehouse Subs, Gibson McDonald
  Furniture & Mattress, Domino's Pizza, Southern Custom Floors, Tangles
  Hair Studio, Jackson Hewitt, and Crooked Rooster Brewery with Woody's
  Bar-B-Que, KFC, VyStar ATM and Verizon Wireless as outparcels.