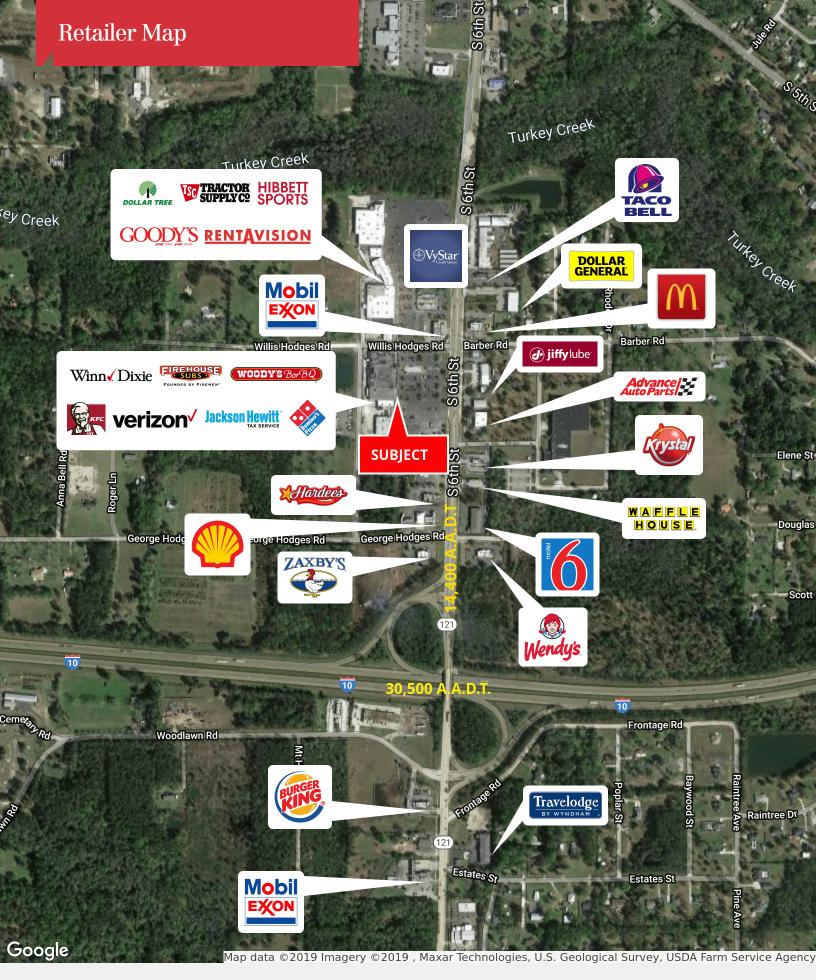

## **Property Highlights**

- Winn Dixie anchored neighborhood shopping center in MacClenny, Florida just off I-10, 20 miles west of Jacksonville.
- Traffic Count of 14,400 vehicles per 24 hours on 6th St & 30,500 on I-10
- Parcel ID# 05-3S-22-0000-0000-0050
- 191 Surface Spaces are available; Ratio of 7.55/1,000 SF
- General Commercial zoning allows for retail sales and service establishments
- Co-tenants include: WinnDixie, Firehouse Subs, Gibson McDonald
  Furniture & Mattress, Domino's Pizza, Southern Custom Floors, Tangles
  Hair Studio, Jackson Hewitt, and Crooked Rooster Brewery with Woody's
  Bar-B-Que, KFC, VyStar ATM and Verizon Wireless as outparcels.

| OFFERING SUMMARY |                                         |  |
|------------------|-----------------------------------------|--|
| Available SF     | 4,390 SF                                |  |
| Lease Rate       | \$10.00 SF/yr (NNN)                     |  |
| Building Size    | 16,130                                  |  |
| Land Size        | 2.98 acres                              |  |
| Parcel ID        | 05-3S-22-0000-0000-0050                 |  |
| Zoning           | General Commercial                      |  |
| Parking          | Ratio of 7.55/1,000 SF                  |  |
| Traffic Count    | 14,400 A.A.D.T. on 6th & 30,500 on I-10 |  |