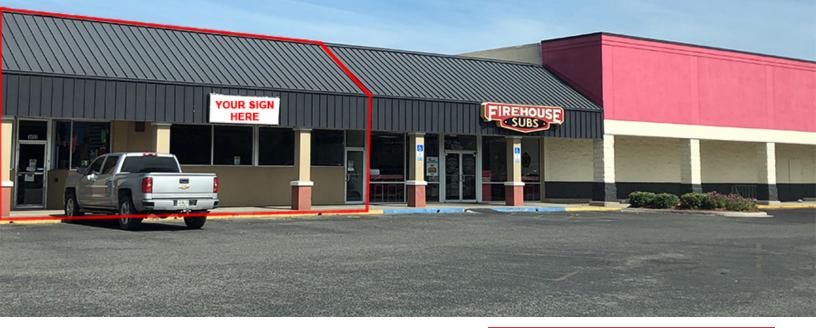

## **Property Highlights**

- Winn Dixie anchored neighborhood shopping center in MacClenny, Florida just off I-10, 20 miles west of Jacksonville.
- Traffic Count of 14,400 vehicles per 24 hours on 6th St & 30,500 on I-10
- Parcel ID# 05-3S-22-0000-0000-0050
- 191 Surface Spaces are available; Ratio of 7.55/1,000 SF
- General Commercial zoning allows for retail sales and service establishments
- Co-tenants include: WinnDixie, Firehouse Subs, Gibson McDonald
  Furniture & Mattress, Domino's Pizza, Southern Custom Floors, Tangles
  Hair Studio, Jackson Hewitt, and Crooked Rooster Brewery with Woody's
  Bar-B-Que, KFC, VyStar ATM and Verizon Wireless as outparcels.

| OFFERING SUMMARY |                                         |  |
|------------------|-----------------------------------------|--|
| Available SF     | 4,390 SF                                |  |
| Lease Rate       | \$10.00 SF/yr (NNN)                     |  |
| Building Size    | 16,130                                  |  |
| Land Size        | 2.98 acres                              |  |
| Parcel ID        | 05-3S-22-0000-0000-0050                 |  |
| Zoning           | General Commercial                      |  |
| Parking          | Ratio of 7.55/1,000 SF                  |  |
| Traffic Count    | 14,400 A.A.D.T. on 6th & 30,500 on I-10 |  |

| AVAILABLE SPACES |               |           |  |
|------------------|---------------|-----------|--|
| Space            | Lease Rate    | Size (SF) |  |
| 3                | \$10.00 SF/yr | 4,390     |  |