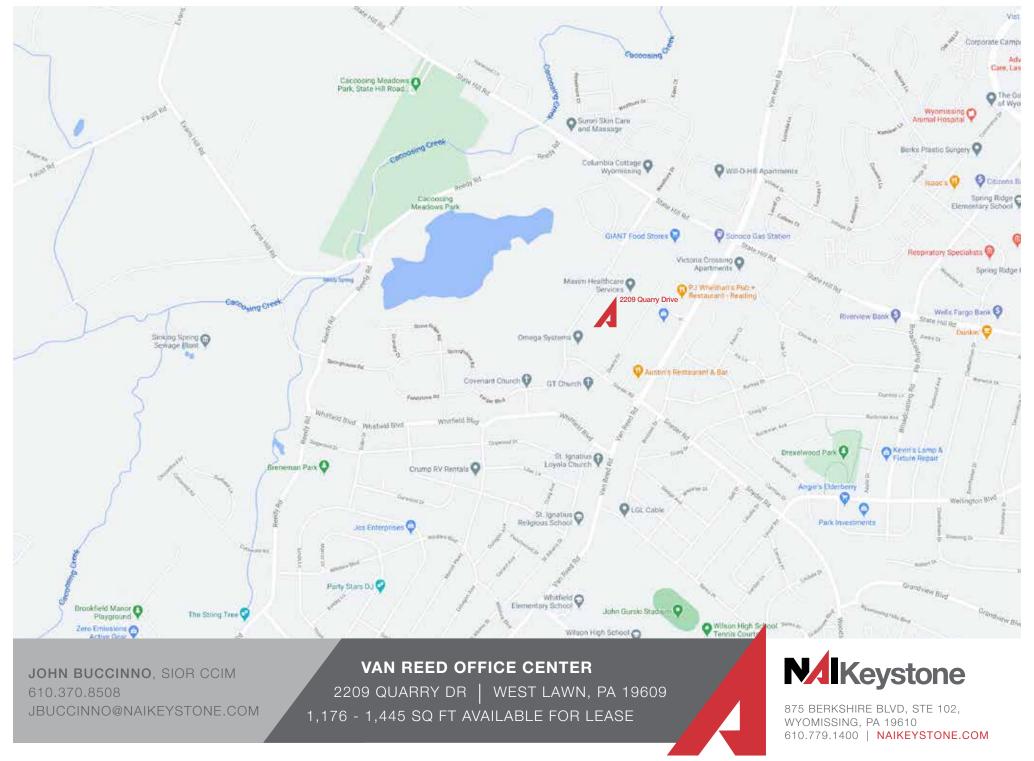

# **VAN REED OFFICE CENTER**

2209 QUARRY DR | WEST LAWN, PA 19609 1,176 - 1,445 SQ FT AVAILABLE FOR LEASE