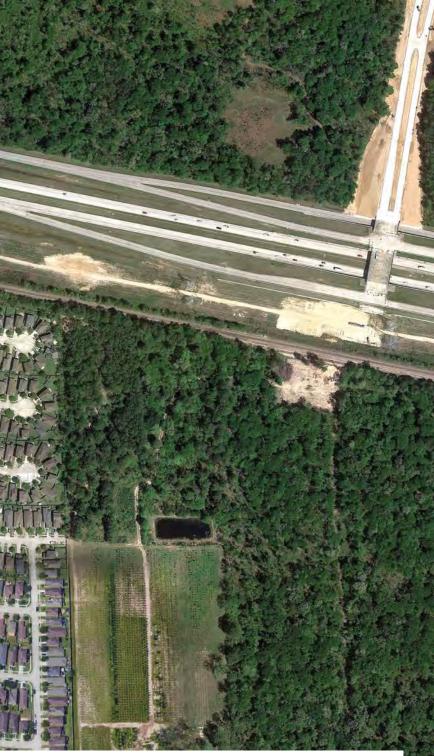

## **POPULATION BY AGE GROUP**

10-14 20-24 30-34 40-44 50-54 60-64 70-74 80-84

 $\bigcirc$ 

51% Population (%) 0.70% 2022-2027 Population: Compound Annual Growth Rate

±3.26 ACRES SPRING, TEXAS 77389

- ±3.26 acres at the NWC of Spring Stuebner Rd. and MeadowHill Dr. with 431.9' of frontage along Spring Stuebner Rd. and 268.4' of frontage along MeadowHill Dr. , 1 curb cut on Spring Stuebner
- Easy Access to I-45, Grand Parkway, and Hardy Toll Rd.