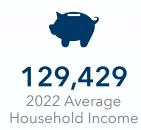

### 2016 TRAFFIC COUNTS

SPRING STUE SPRING STUE

|             | 1-MILE    | 3-MILE    | 5-MILE    |
|-------------|-----------|-----------|-----------|
| 1           | 11,071    | 80,003    | 235,966   |
| HOLD INCOME | \$90,585  | \$98,263  | \$90,012  |
| IG VALUE    | \$227,075 | \$254,491 | \$260,045 |