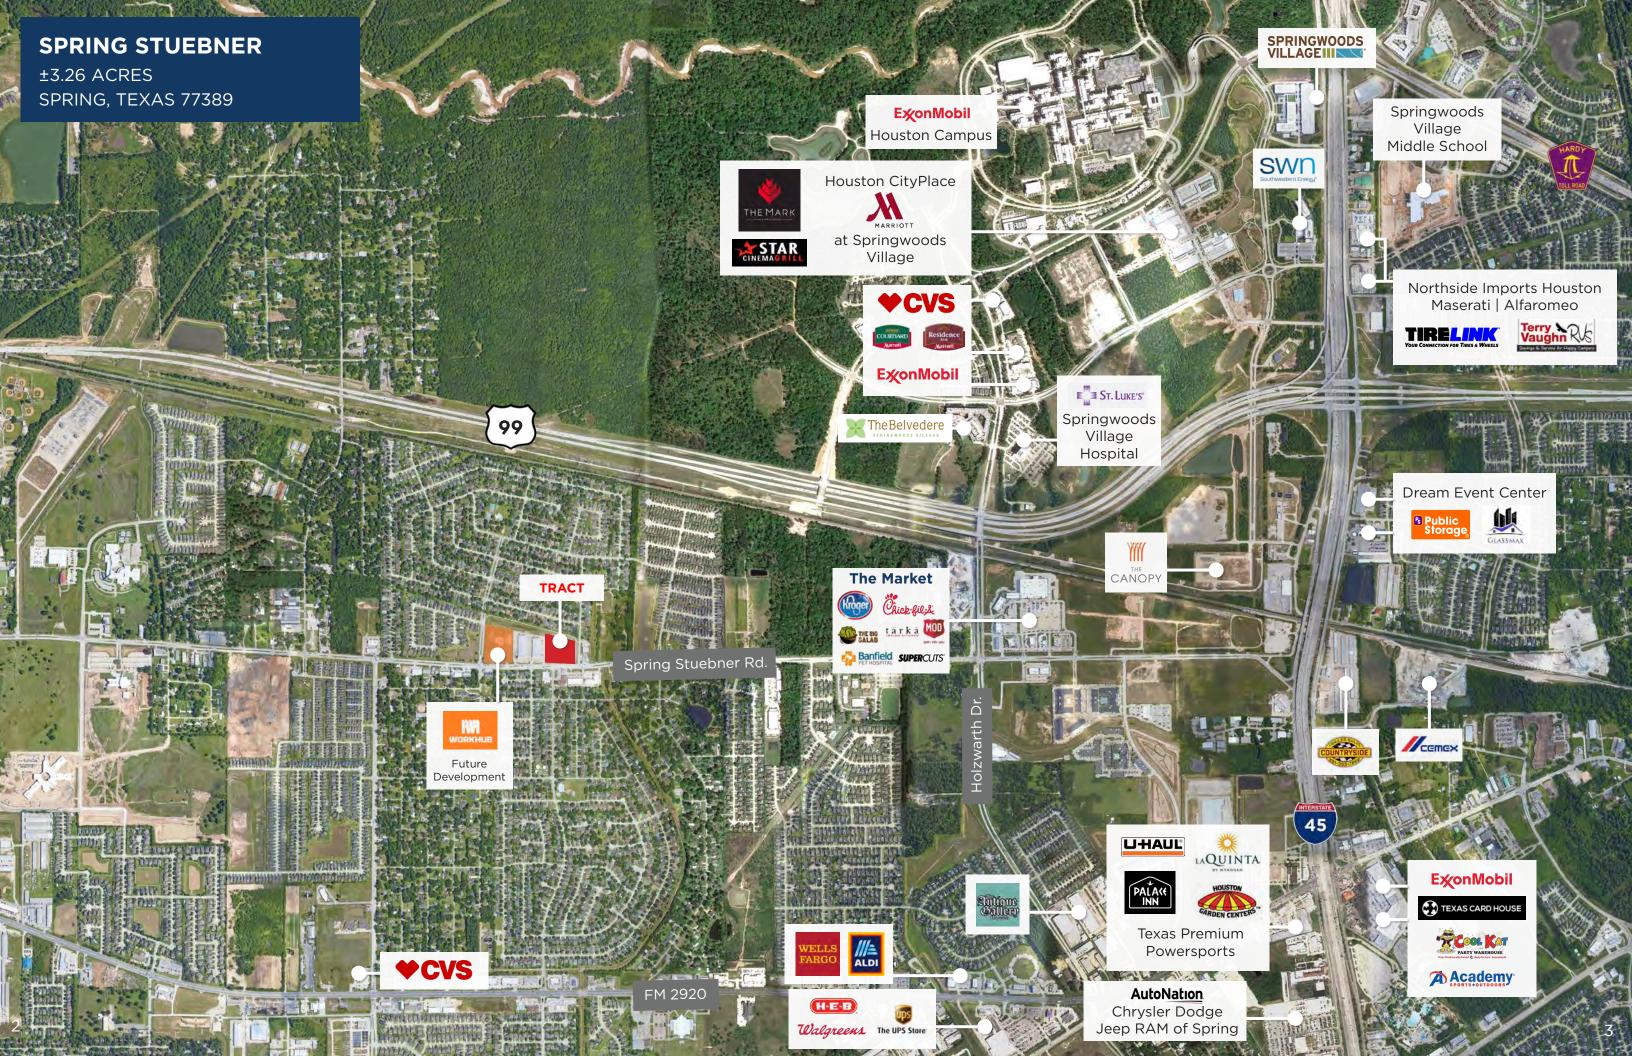

±3.26 ACRES SPRING, TEXAS 77389

KRISTEN MCDADE Managing Director T: +1 713 331 1796 kristen.mcdade@cushwake.com MATTHEW DAVIS Senior Director T: +1 713 331 1798 matthew.davis@cushwake.com RACHEL GRANSTROM Associate T: +1 713 260 0237 rachel.granstrom@cushwake.com CHARLIE MCGAHREN Associate T:+1 713 331 1772 charlie.mcgahren@cushwake.com

## **POPULATION BY AGE GROUP**

10-14 20-24 30-34 40-44 50-54 60-64 70-74 80-84

 $\bigcirc$ 

51% Population (%) 0.70% 2022-2027 Population: Compound Annual Growth Rate

±3.26 ACRES SPRING, TEXAS 77389

- ±3.26 acres at the NWC of Spring Stuebner Rd. and MeadowHill Dr. with 431.9' of frontage along Spring Stuebner Rd. and 268.4' of frontage along MeadowHill Dr. , 1 curb cut on Spring Stuebner
- Easy Access to I-45, Grand Parkway, and Hardy Toll Rd.