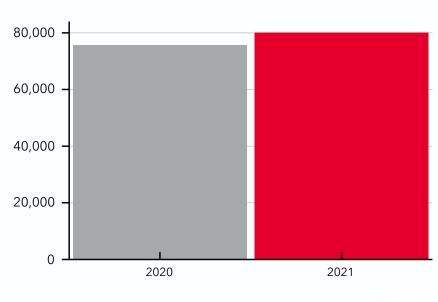

(Pop/sq mi)

82,810

2022 Daytime Population: Workers

52%

**EMPLOYMENT** 

2,929.5 2,950 2022 Daytime

2022 Total (SIC01-99) Businesses

**POPULATION TIME SERIES 2010-2021** 