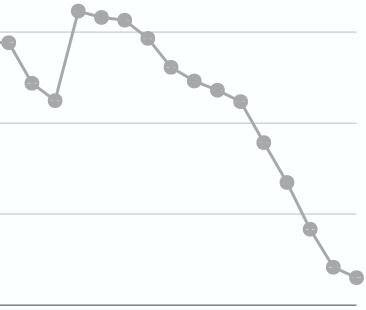

(Pop/sq mi)

82,810

2022 Daytime Population: Workers

52%

**EMPLOYMENT** 

2,929.5 2,950 2022 Daytime

2022 Total (SIC01-99) Businesses

**POPULATION TIME SERIES 2010-2021** 