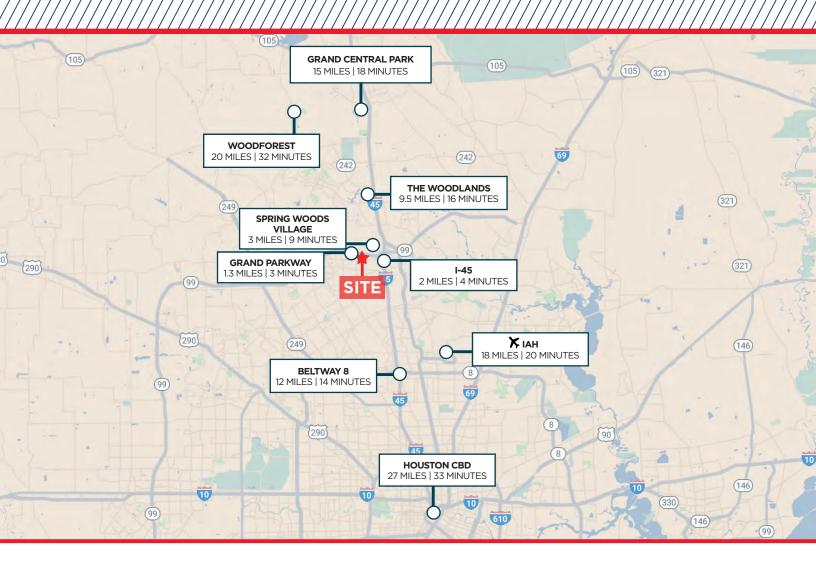

## **POPULATION BY AGE GROUP**

10-14 20-24 30-34 40-44 50-54 60-64 70-74 80-84

 $\bigcirc$ 

51% Population (%) 0.70% 2022-2027 Population: Compound Annual Growth Rate

±3.26 ACRES SPRING, TEXAS 77389

- ±3.26 acres at the NWC of Spring Stuebner Rd. and MeadowHill Dr. with 431.9' of frontage along Spring Stuebner Rd. and 268.4' of frontage along MeadowHill Dr. , 1 curb cut on Spring Stuebner
- Easy Access to I-45, Grand Parkway, and Hardy Toll Rd.