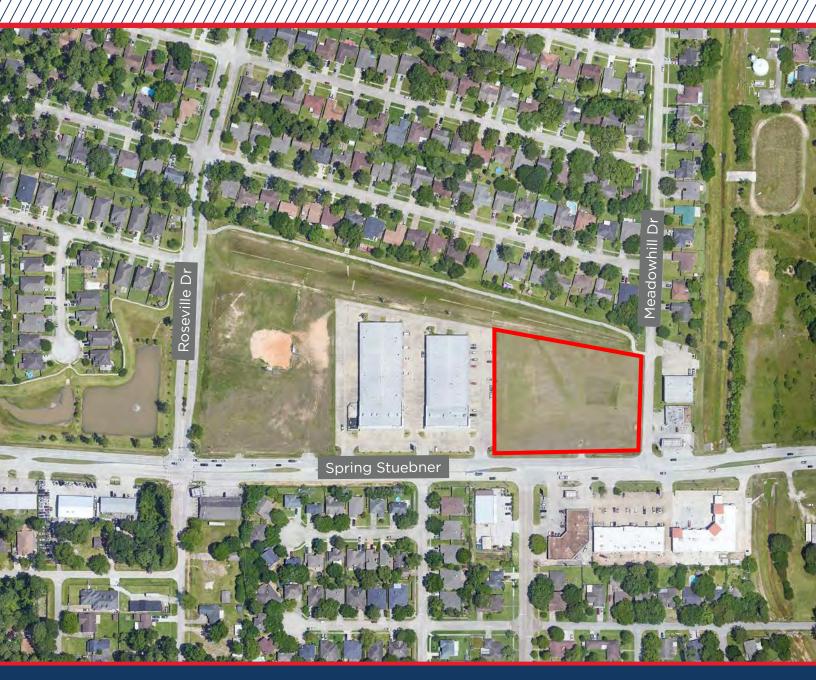

## **POPULATION BY AGE GROUP**

10-14 20-24 30-34 40-44 50-54 60-64 70-74 80-84

 $\bigcirc$ 

51% Population (%) 0.70% 2022-2027 Population: Compound Annual Growth Rate

±3.26 ACRES SPRING, TEXAS 77389

- ±3.26 acres at the NWC of Spring Stuebner Rd. and MeadowHill Dr. with 431.9' of frontage along Spring Stuebner Rd. and 268.4' of frontage along MeadowHill Dr. , 1 curb cut on Spring Stuebner
- Easy Access to I-45, Grand Parkway, and Hardy Toll Rd.