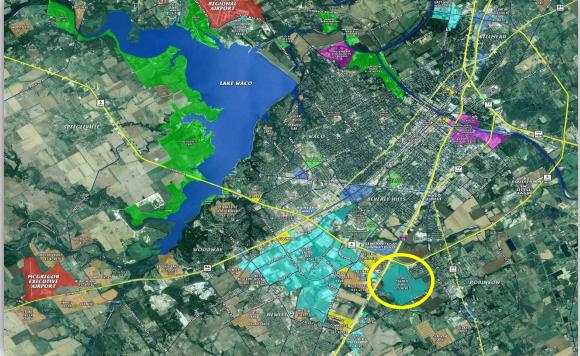

#### **LOCATION**

- 90 miles south of
- 90 miles north of Austin
- · 180 miles northwest of Houston and San Antonio

2.9% Other Services:

The Robinson Business Park is the newest addition to the Waco Industrial Foundation's land portfolio. The property is one of the most visible business park sites on the Interstate 35 corridor and offers a range of size and pricing options to prospective tenants. Master-planned, Robinson Business Park has environmental and geotechnical assessments complete, and preliminary infrastructure engineering is available for review.