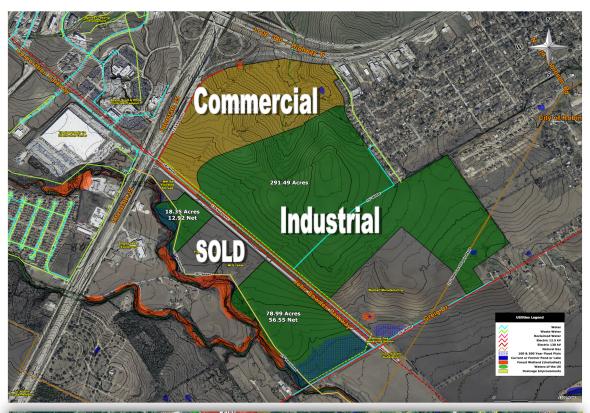

### SITE DETAILS

- 520+/- Total Acres, Divisible Lots
- Industrial and Commercial
- Interstate 35 and S. Loop 340 Frontage
- Highly Visible, Master-Planned Options
- Protective Development Covenants
- 12.5 & 138 kV Oncor Electricity
- 12" and 20" Atmos Energy Natural Gas
- 16" and 18" City of Robinson Water Lines + 1MM Gallon Elevated Storage Onsite

- 36" WMARSS Sewer Line
- Distance to IH 35: Frontage
- Distance to Highway 84: 2.5 miles
- Distance to Highway: Frontage
- Dimensions (widest): 6,230' x 4,950'
- High Point: 546'
- Low Point: 496'
- Located in the City of Robinson
- **Triple** Freeport Exemption
- Tax Increment Financing District

| • | 20" WMARSS | Reclaimed | Water Line |
|---|------------|-----------|------------|

| FRICING       |            |            |  |  |
|---------------|------------|------------|--|--|
| Property Type | Acres      | Pricing*   |  |  |
| Industrial    | < 20       | \$4.00 psf |  |  |
| Industrial    | 20 to 290  | \$3.50 psf |  |  |
| Commercial    | 60 to 121+ | \$5.00 psf |  |  |

2.9% Other Services:

The Robinson Business Park is the newest addition to the Waco Industrial Foundation's land portfolio. The property is one of the most visible business park sites on the Interstate 35 corridor and offers a range of size and pricing options to prospective tenants. Master-planned, Robinson Business Park has environmental and geotechnical assessments complete, and preliminary infrastructure engineering is available for review.