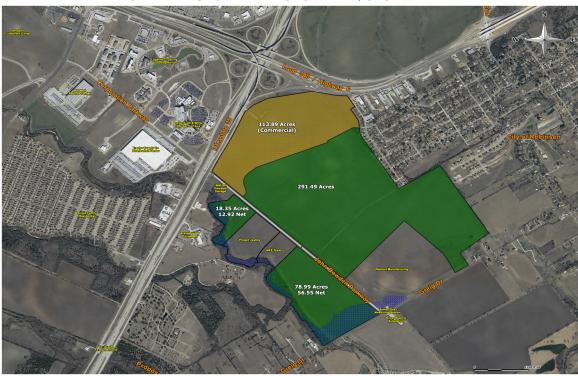

### SITE DETAILS

- 520+/- Total Acres, Divisible Lots
- Industrial and Commercial
- Interstate 35 and S. Loop 340 Frontage
- Highly Visible, Master-Planned Options
- Protective Development Covenants
- 12.5 & 138 kV Oncor Electricity
- 12" and 20" Atmos Energy Natural Gas
- 16" and 18" City of Robinson Water Lines + 1MM Gallon Elevated Storage Onsite

- 36" WMARSS Sewer Line
- Distance to IH 35: Frontage
- Distance to Highway 84: 2.5 miles
- Distance to Highway: Frontage
- Dimensions (widest): 6,230' x 4,950'
- High Point: 546'
- Low Point: 496'
- Located in the City of Robinson
- **Triple** Freeport Exemption
- Tax Increment Financing District

| • | 20" WMARSS | Reclaimed | Water Line |
|---|------------|-----------|------------|

| FRICING       |            |            |  |  |
|---------------|------------|------------|--|--|
| Property Type | Acres      | Pricing*   |  |  |
| Industrial    | < 20       | \$4.00 psf |  |  |
| Industrial    | 20 to 290  | \$3.50 psf |  |  |
| Commercial    | 60 to 121+ | \$5.00 psf |  |  |

2.9% Other Services:

The Robinson Business Park is the newest addition to the Waco Industrial Foundation's land portfolio. The property is one of the most visible business park sites on the Interstate 35 corridor and offers a range of size and pricing options to prospective tenants. Master-planned, Robinson Business Park has environmental and geotechnical assessments complete, and preliminary infrastructure engineering is available for review.