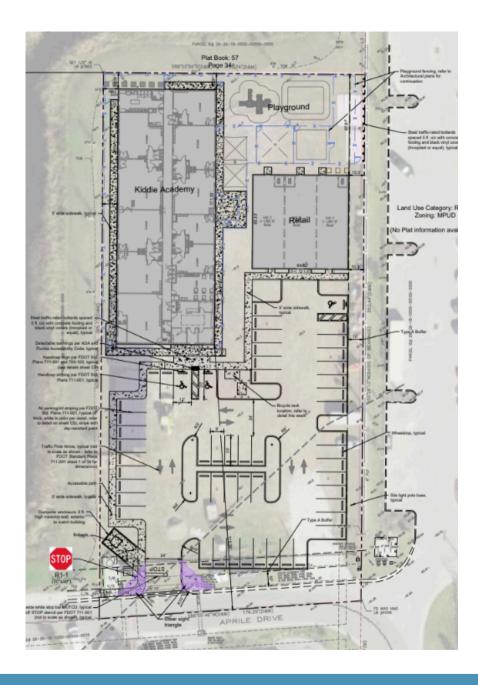

#### PROPERTY DETAILS

- 1,400 4,100 SF Retail Space Available for Lease
- Proposed 4,100 SF Retail next to Kiddie Academy delivering early 2025
- Part of Ballantrae, a 436-acre CDD that includes 969 single and multi-family residential, retail and office
- This property is located in an emerging trade area with new residential, office, hotel & medical development in progress.
- Excellent opportunity to join National Retailers; such as Circle K, Dairy Queen, Dunkin Donuts, Taco Bell & Domino's.