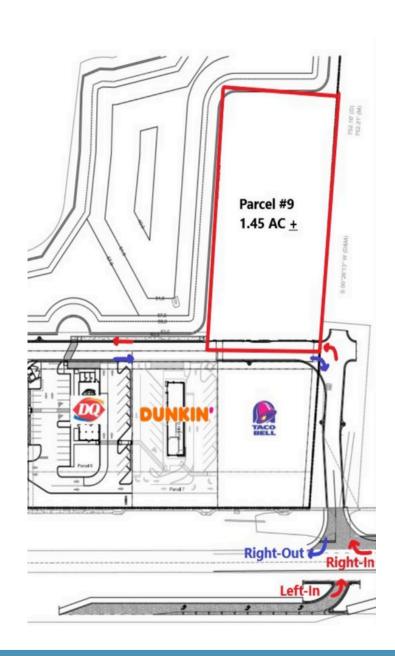

#### PROPERTY DETAILS

- 1,400 4,100 SF Retail Space Available for Lease
- Proposed 4,100 SF Retail next to Kiddie Academy delivering early 2025
- Part of Ballantrae, a 436-acre CDD that includes 969 single and multi-family residential, retail and office
- This property is located in an emerging trade area with new residential, office, hotel & medical development in progress.
- Excellent opportunity to join National Retailers; such as Circle K, Dairy Queen, Dunkin Donuts, Taco Bell & Domino's.