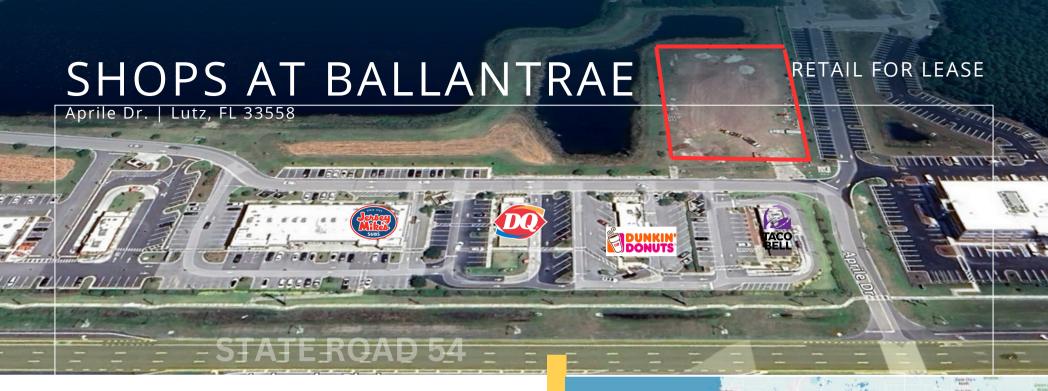

#### PROPERTY DETAILS

- 1,400 4,100 SF Retail Space Available for Lease
- Proposed 4,100 SF Retail next to Kiddie Academy delivering early 2025
- Part of Ballantrae, a 436-acre CDD that includes 969 single and multi-family residential, retail and office
- This property is located in an emerging trade area with new residential, office, hotel & medical development in progress.
- Excellent opportunity to join National Retailers; such as Circle K, Dairy Queen, Dunkin Donuts, Taco Bell & Domino's.

### **NEARBY RETAILERS**