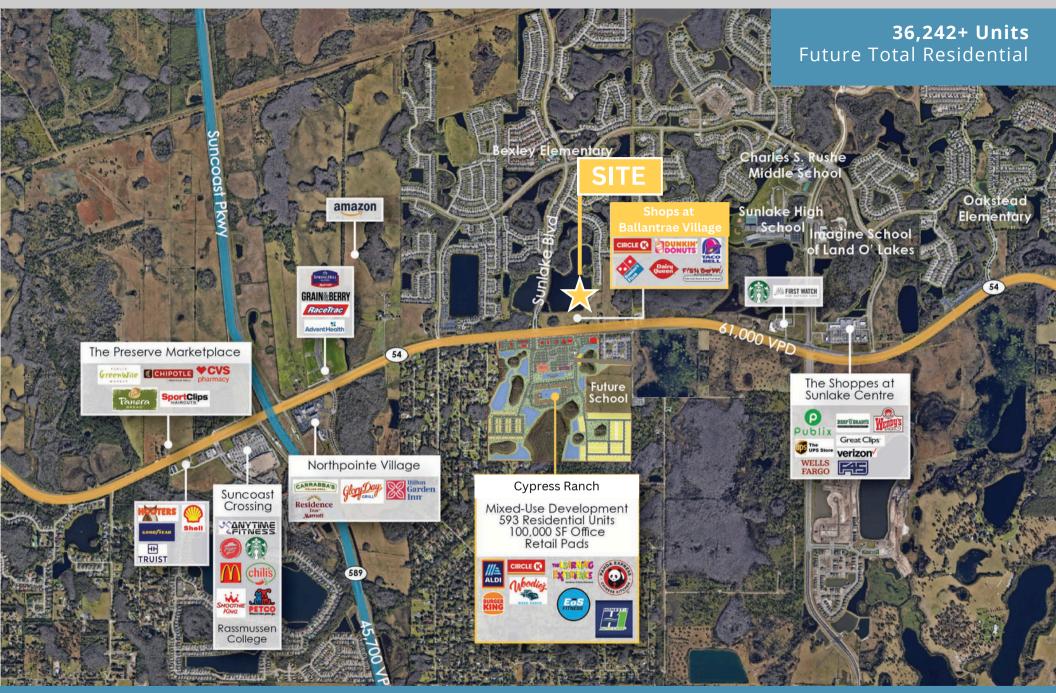

#### PROPERTY DETAILS

- 1,400 4,100 SF Retail Space Available for Lease
- Proposed 4,100 SF Retail next to Kiddie Academy delivering early 2025
- Part of Ballantrae, a 436-acre CDD that includes 969 single and multi-family residential, retail and office
- This property is located in an emerging trade area with new residential, office, hotel & medical development in progress.
- Excellent opportunity to join National Retailers; such as Circle K, Dairy Queen, Dunkin Donuts, Taco Bell & Domino's.

### **NEARBY RETAILERS**

## TRAFFIC COUNTS

**S.R. 54 -** 61,000 VPD **SUNCOAST PKWY -** 45,700 VPD