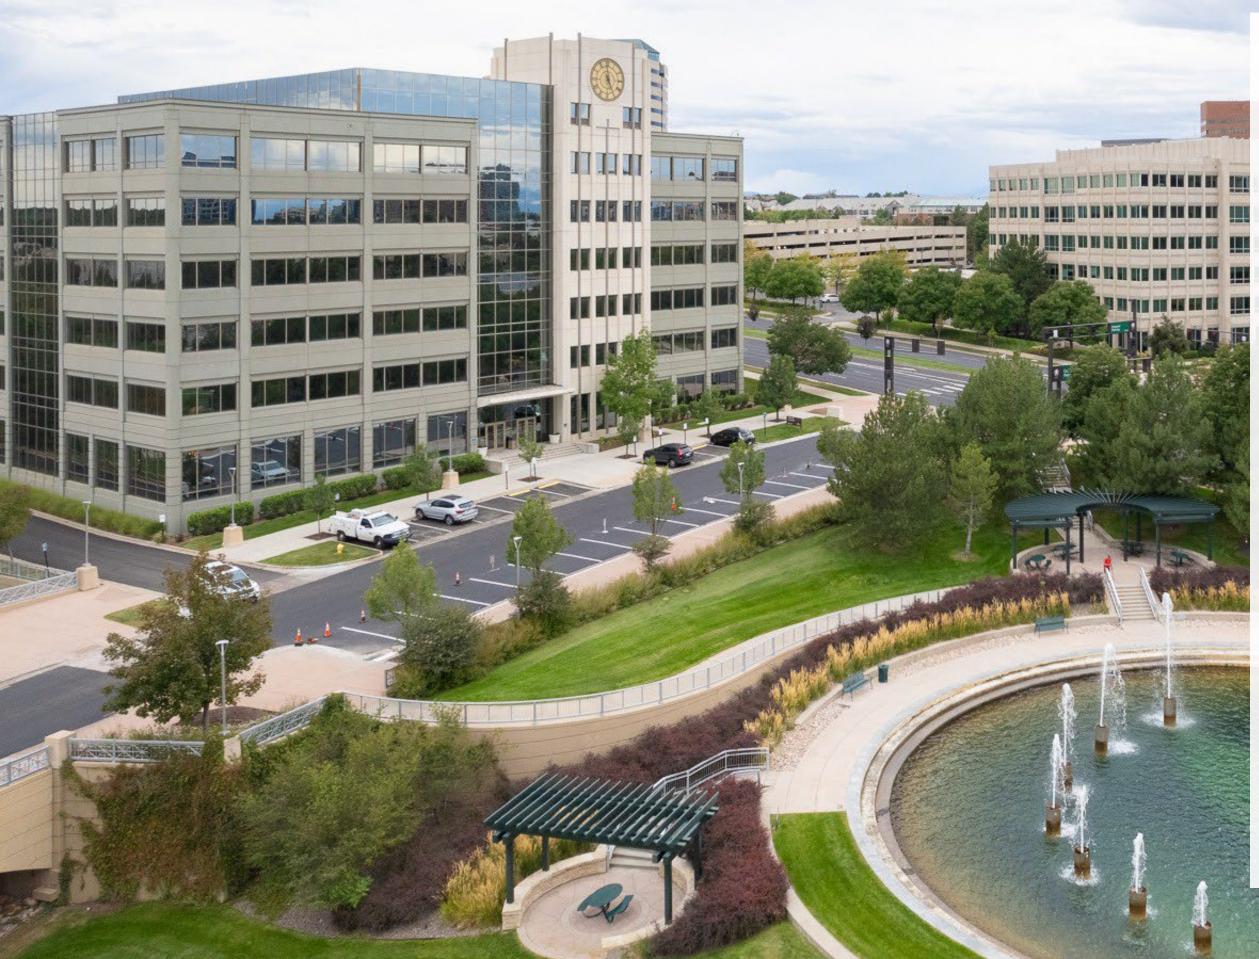

## WHERE PEOPLE & TEAMS THRIVE

Expansive Workspace Denver Tech Center

8400 E Crescent Pkwy, Greenwood Village, CO 80111

Expansive's DTC location takes up the penthouse floor of the 6-story Crescent clock tower building, a LEED-certified building completed in 1998. Surrounded by a stunning parklike setting on the north end of Denver Tech Center, clients enjoy access to an onsite fitness center, large lobby, indoor bike storage, a mother's room, and plenty of parking, including covered, on a newly resurfaced lot. Nearby amenities include the Goldsmith Gulch trail, a Hyatt Place hotel and a nice range of restaurants within a mile.

## Denver Tech Center

8400 E Crescent Pkwy, Greenwood Village, CO

Membership Includes: