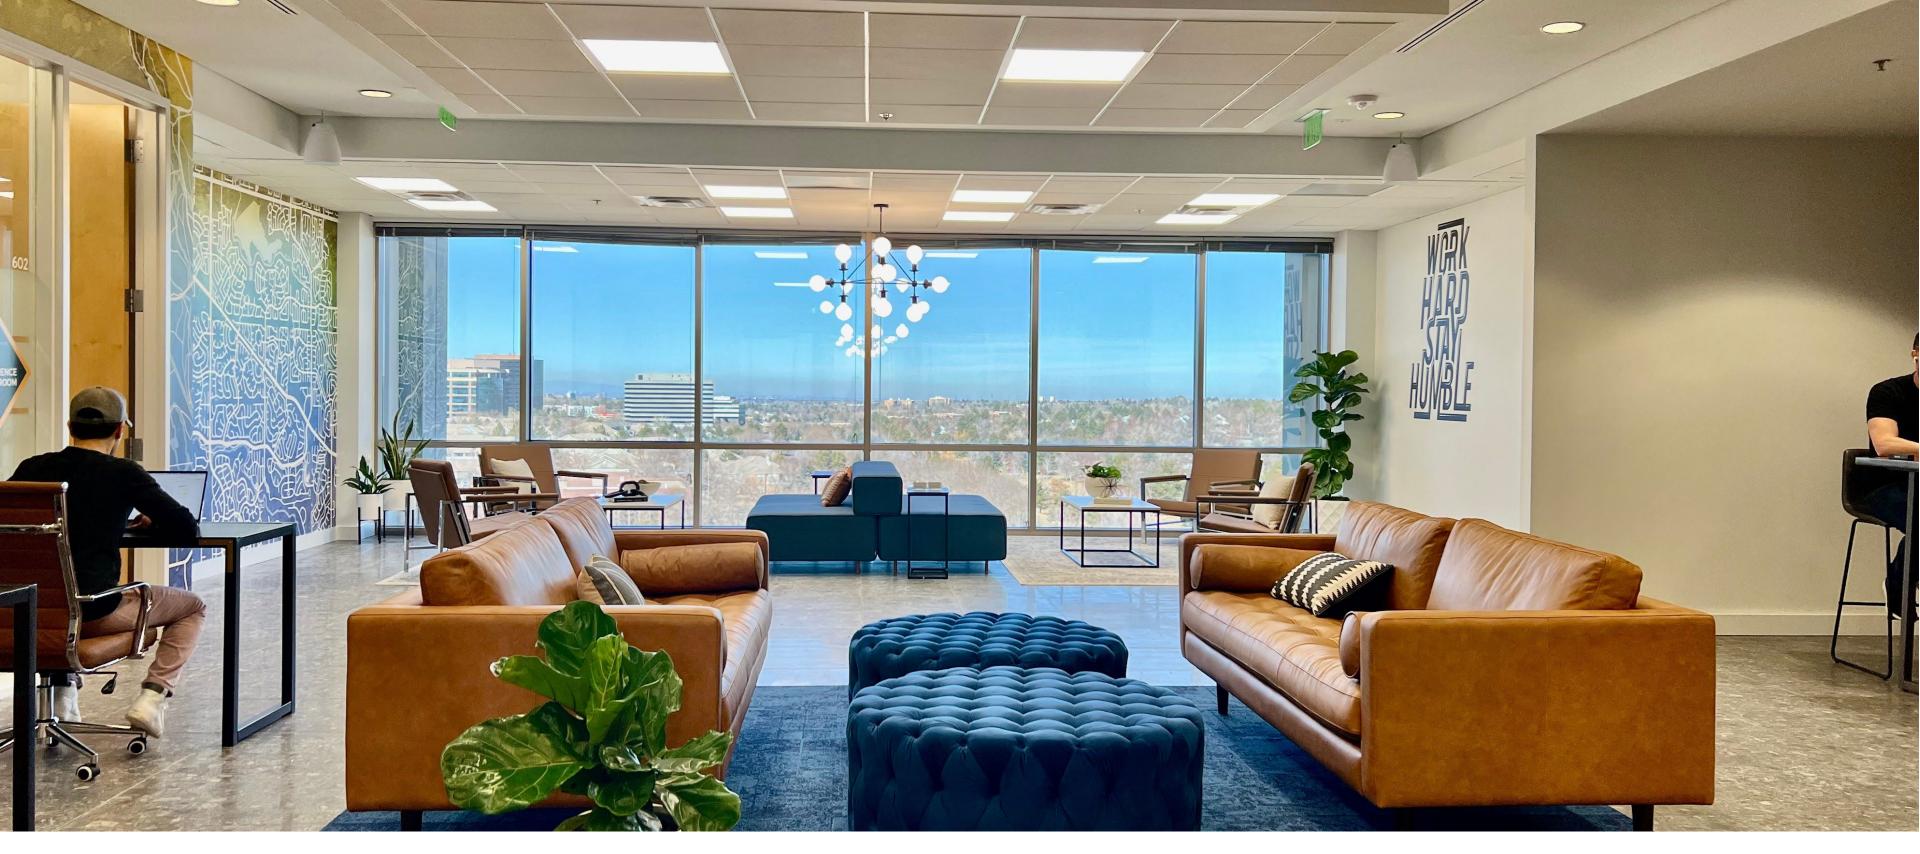

## WHERE PEOPLE & TEAMS THRIVE

Expansive Workspace Denver Tech Center

8400 E Crescent Pkwy, Greenwood Village, CO 80111

Expansive's DTC location takes up the penthouse floor of the 6-story Crescent clock tower building, a LEED-certified building completed in 1998. Surrounded by a stunning parklike setting on the north end of Denver Tech Center, clients enjoy access to an onsite fitness center, large lobby, indoor bike storage, a mother's room, and plenty of parking, including covered, on a newly resurfaced lot. Nearby amenities include the Goldsmith Gulch trail, a Hyatt Place hotel and a nice range of restaurants within a mile.

#### **Shared Amenities**

- **3** Meeting Rooms
- **1** Event Venues
- **1** Phone Booths
- **1** Expansive Lounge