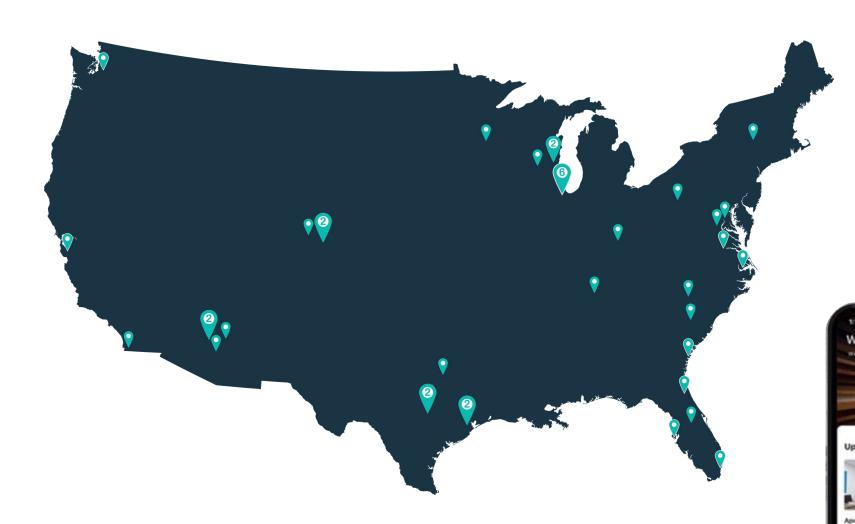

Pkwy, Greenwood Village, CO 80111

Expansive's DTC location takes up the penthouse floor of the 6-story Crescent clock tower building, a LEED-certified building completed in 1998. Surrounded by a stunning parklike setting on the north end of Denver Tech Center, clients enjoy access to an onsite fitness center, large lobby, indoor bike storage, a mother's room, and plenty of parking, including covered, on a newly resurfaced lot. Nearby amenities include the Goldsmith Gulch trail, a Hyatt Place hotel and a nice range of restaurants within a mile.

#### **Shared Amenities**

- **3** Meeting Rooms
- **1** Event Venues
- **1** Phone Booths
- **1** Expansive Lounge





## Denver Tech Center

8400 E Crescent Pkwy, Greenwood Village, CO









Membership Includes:

### Access to All Locations



31 Cities 3.8M

41

Locations





#### Membership Includes:

### **Building Amenities**







DIRECT FIBER
INTERNET & WIFI



EXPANSIVE LOUNGE



ESPRESSO BAR



ENHANCED CLEANING



SOCIALLY DISTANCED WORKSTATIONS



TOUCHLESS
FAUCETS &
RESTROOMS



UTILITIES



24/7 ACCESS



ON-SITE MGMT





HIGH SPEED PRINTERS



MEMBER DIRECTORY



MOTHERS' ROOM



COMMUNITY APP



BIKE ROOM



NETWORK LOUNGE ACCESS





## **Enterprise Clients** We Serve

























































## Workspace Options for Customized Solutions





#### **Dedicated Space**

- •Team Suites
- Private Offices
- Access Pass



#### Shared Space

- Dedicated Desk
- CoworkingMembership



#### **On-Demand Space**

- Conference Rooms
- Day Office
- Lounge Access



**Virtual Office** 

Virt