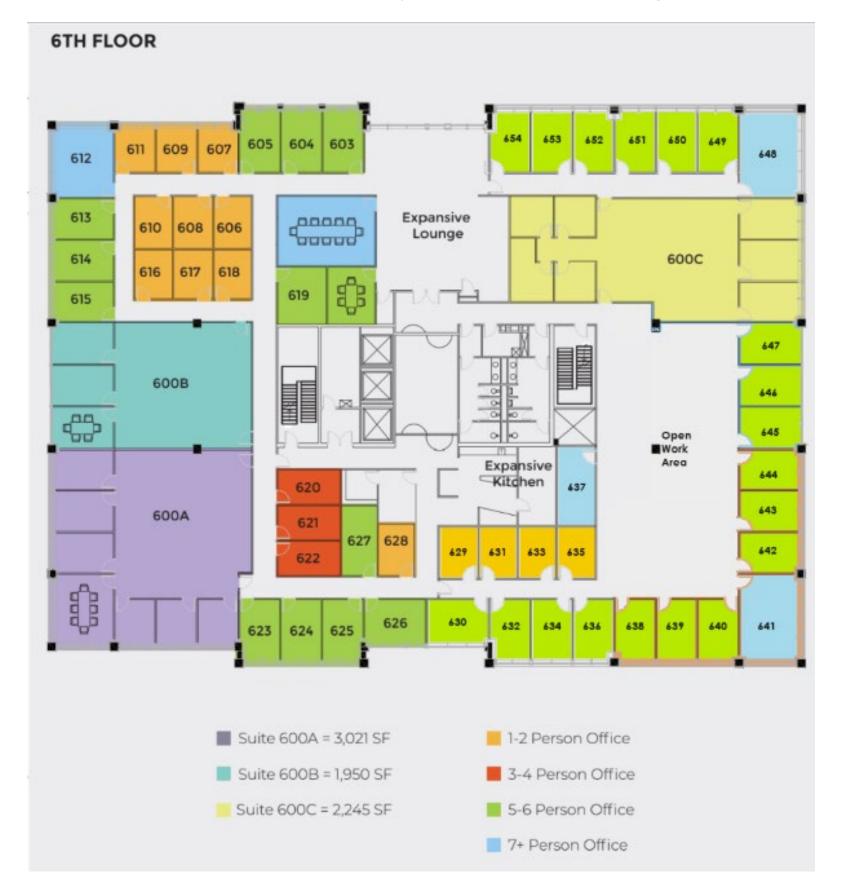

## WHERE PEOPLE & TEAMS THRIVE

Expansive Workspace Denver Tech Center

8400 E Crescent Pkwy, Greenwood Village, CO 80111

Expansive's DTC location takes up the penthouse floor of the 6-story Crescent clock tower building, a LEED-certified building completed in 1998. Surrounded by a stunning parklike setting on the north end of Denver Tech Center, clients enjoy access to an onsite fitness center, large lobby, indoor bike storage, a mother's room, and plenty of parking, including covered, on a newly resurfaced lot. Nearby amenities include the Goldsmith Gulch trail, a Hyatt Place hotel and a nice range of restaurants within a mile.

## Denver Tech Center

8400 E Crescent Pkwy, Greenwood Village, CO

Membership Includes: