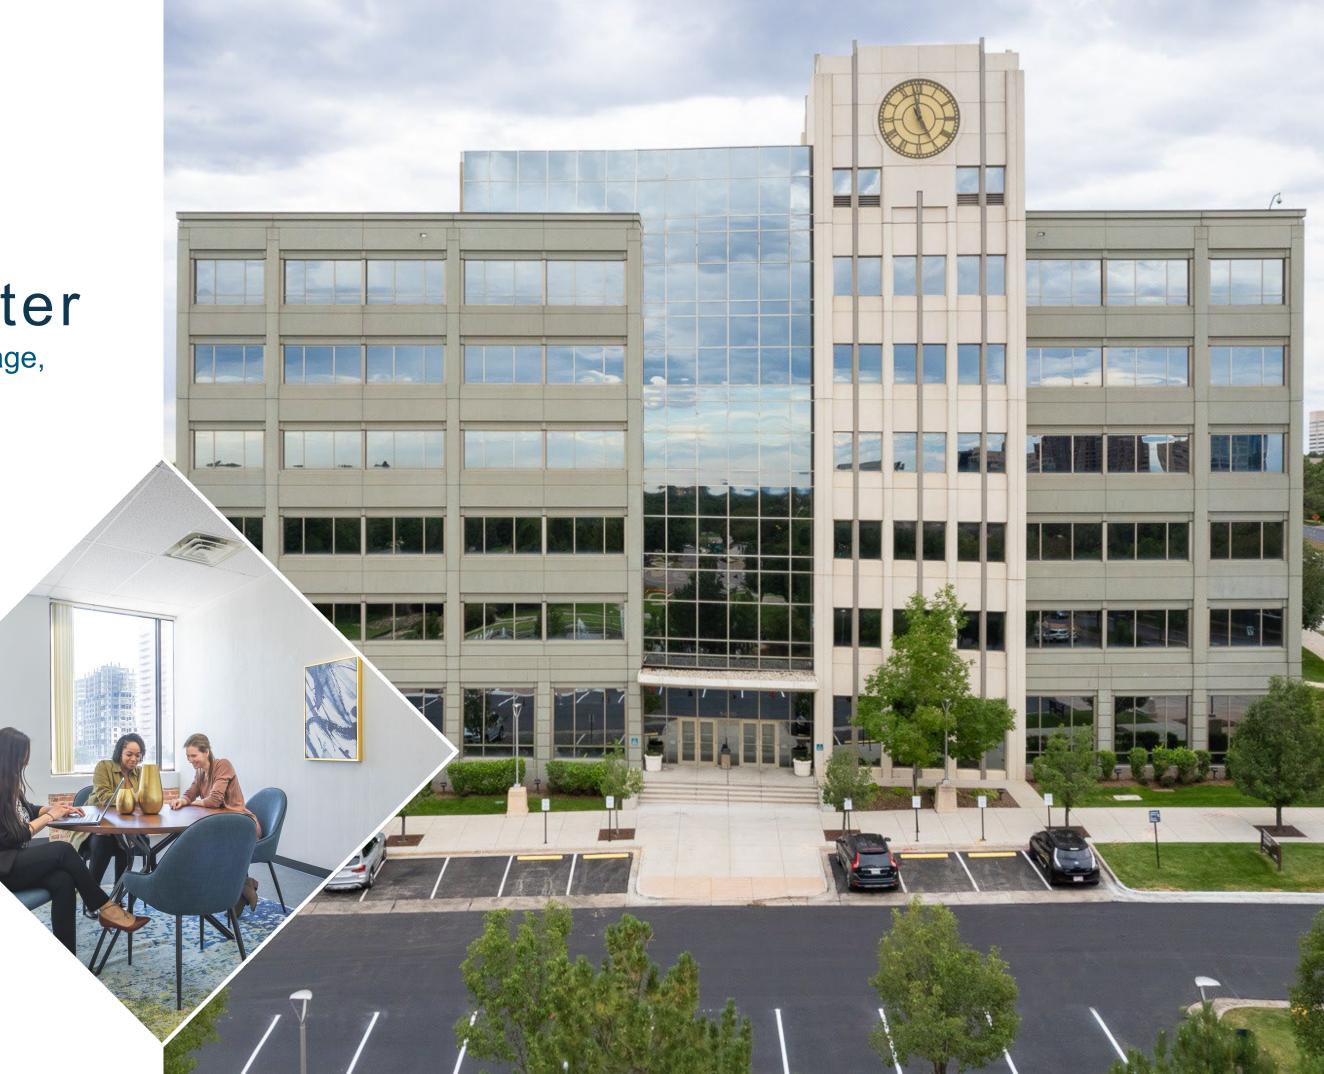

## WHERE PEOPLE & TEAMS THRIVE

Expansive Workspace Denver Tech Center

8400 E Crescent Pkwy, Greenwood Village, CO 80111

Expansive's DTC location takes up the penthouse floor of the 6-story Crescent clock tower building, a LEED-certified building completed in 1998. Surrounded by a stunning parklike setting on the north end of Denver Tech Center, clients enjoy access to an onsite fitness center, large lobby, indoor bike storage, a mother's room, and plenty of parking, including covered, on a newly resurfaced lot. Nearby amenities include the Goldsmith Gulch trail, a Hyatt Place hotel and a nice range of restaurants within a mile.

## Denver Tech Center

8400 E Crescent Pkwy, Greenwood Village, CO

Membership Includes: