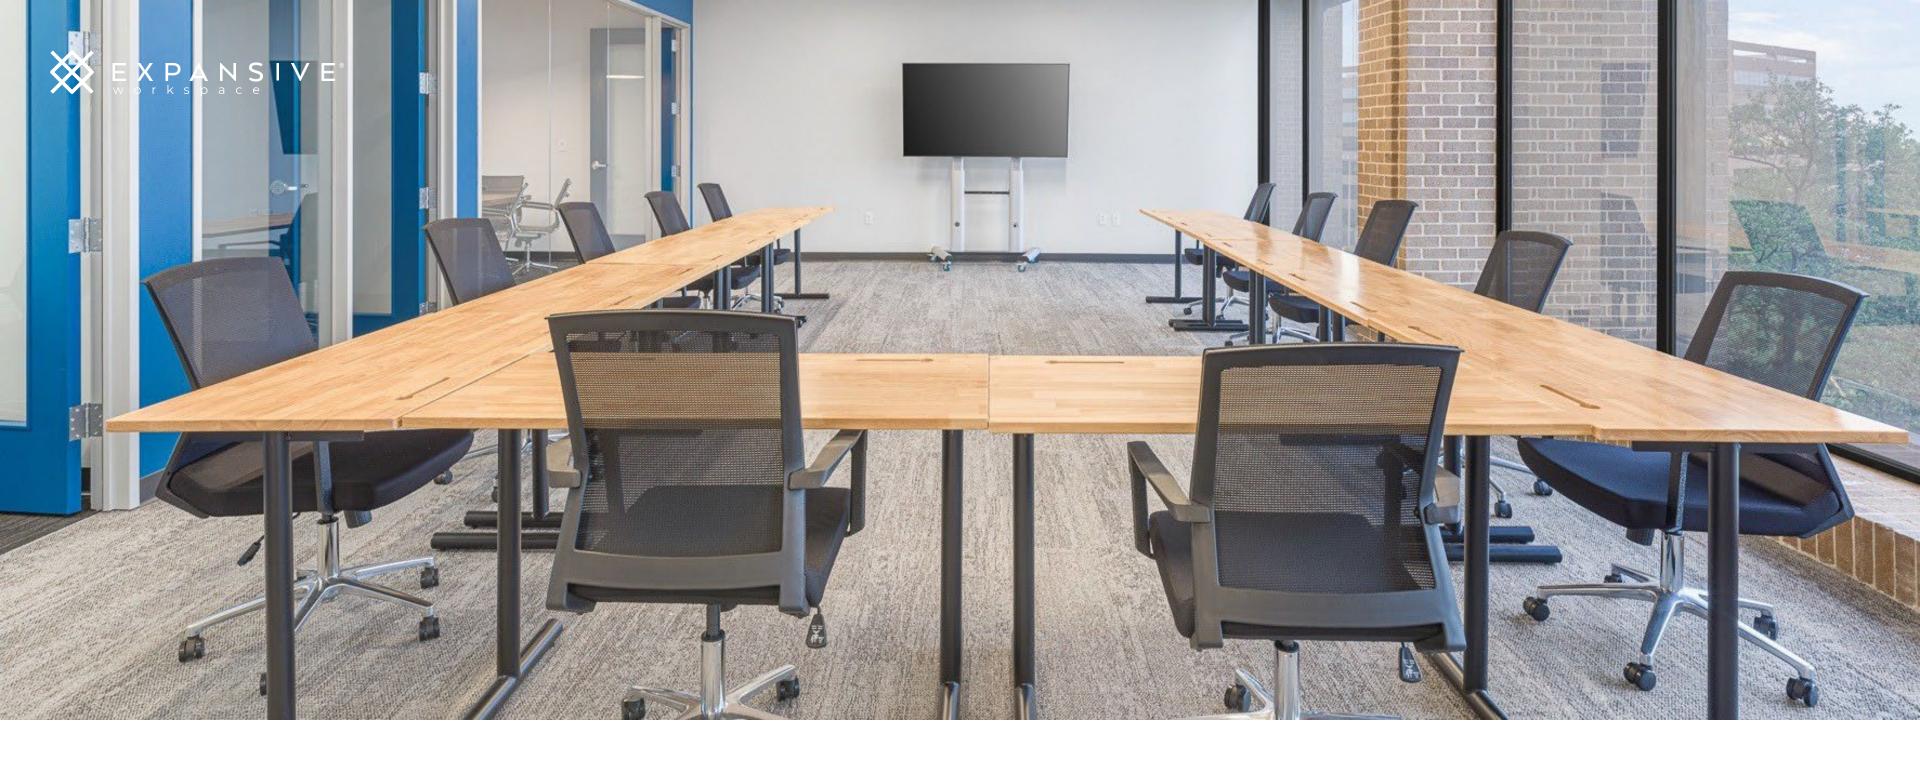

## Expansive Team Suites Provide Room to Grow

Multi-room Team Suites for 10 to 500 people are delivered fully furnished and move-in ready. Our in-house experts can help customize to meet specific needs. Team Suites feature open floor plans with:

- Dedicated kitchen with bar top seating
- A combination of open space and private offices
- Private conference room with smart TV monitor and blue board
- Turnkey technology package with high-speed fiber internet and Alexa-enabled sound system
- Biometric private entry to your suite and keyless building entry for secure 24/7 access
- And much more