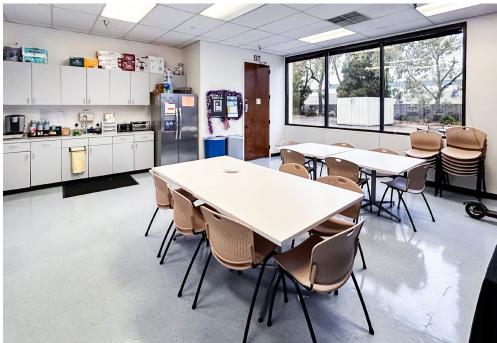

#### FIRST FLOOR

**7** Offices

**7** Offices

**6** Labs

1 Break Room

**3** Walk-In Freezers

±30,024 SF

All the suites have new carpeting, paint, and fixtures. Some are plug-n-play — with everything, including workstations, ready for you from day one. And the offices at Fremont Business Park can be customized for a variety of medical uses — from medical and dental labs to biotechnology research facilities.