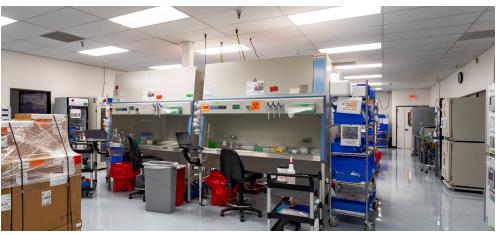

#### FIRST FLOOR

**7** Offices

**7** Offices

**6** Labs

1 Break Room

**3** Walk-In Freezers

±30,024 SF

#### SECOND FLOOR

**16** Offices

**9** Labs

±30,024 SF

All the suites have new carpeting, paint, and fixtures. Some are plug-n-play — with everything, including workstations, ready for you from day one. And the offices at Fremont Business Park can be customized for a variety of medical uses — from medical and dental labs to biotechnology research facilities.