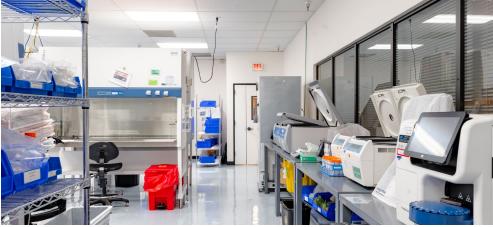

#### FIRST FLOOR

**7** Offices

**7** Offices

**6** Labs

1 Break Room

**3** Walk-In Freezers

±30,024 SF

#### SECOND FLOOR

**16** Offices

**9** Labs

±30,024 SF

All the suites have new carpeting, paint, and fixtures. Some are plug-n-play — with everything, including workstations, ready for you from day one. And the offices at Fremont Business Park can be customized for a variety of medical uses — from medical and dental labs to biotechnology research facilities.