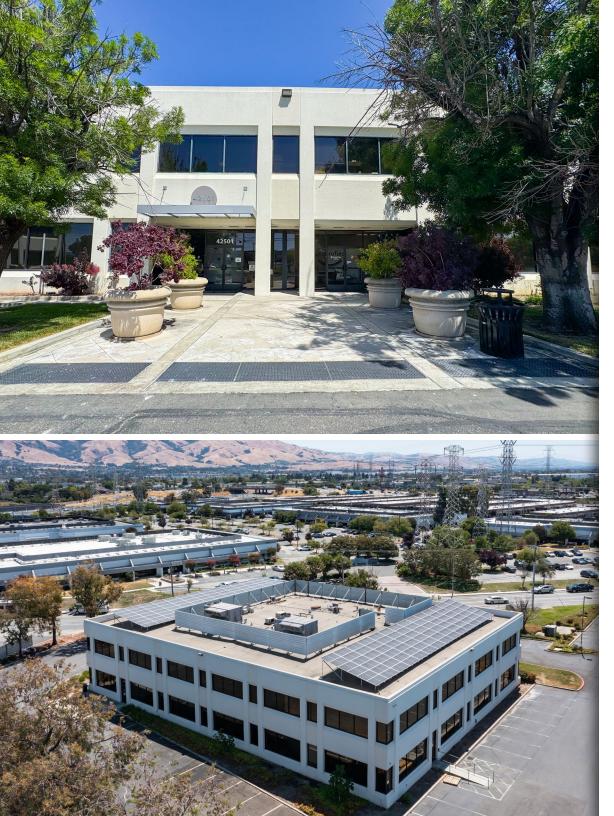

**Stand Alone** 

**Total size** of ±30,024 SF.

**Promoting energy efficiency** with recently-installed solar panels on each building

**On-site amenities** including a common conference room, fitness center, & abundance of parking spaces

Immediate access to I-880 at Auto Mall Parkway, and a short distance to Pacific Commons Shopping Center

**Building Top Signage** 

**Ample Sinks & Eye Wash Stations** 

±30,024 SF

VCT
Carpet
Sink