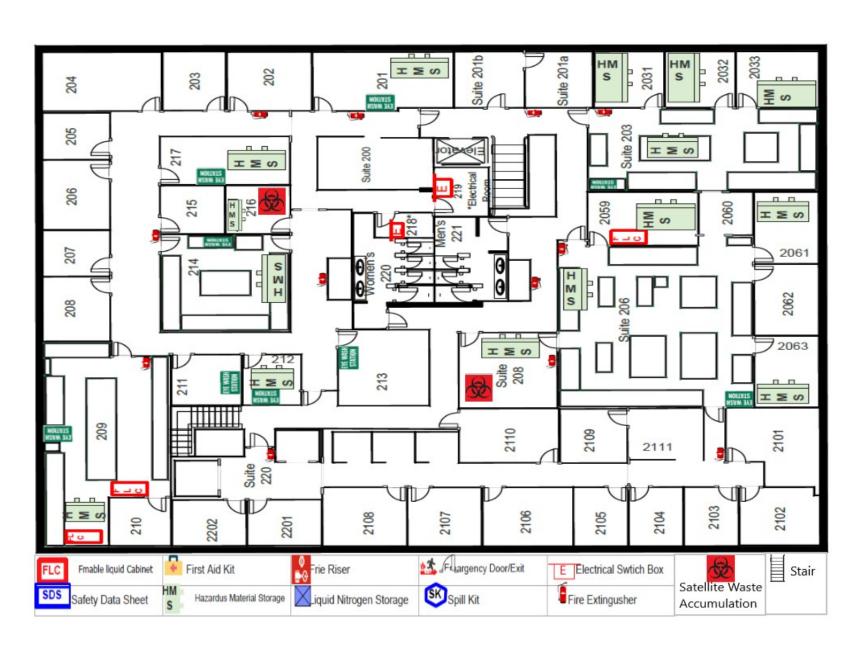

ers and financial institutions, as well as a range of restaurants — from fast food to fine dining.





**Stand Alone** 



**Total size** of ±30,024 SF.



**Promoting energy efficiency** with recently-installed solar panels on each building



**On-site amenities** including a common conference room, fitness center, & abundance of parking spaces



Immediate access to I-880 at Auto Mall Parkway, and a short distance to Pacific Commons Shopping Center



**Building Top Signage** 



**Ample Sinks & Eye Wash Stations** 

±30,024 SF

VCT
Carpet
Sink

#### FIRST FLOOR

**7** Offices

**7** Offices

**6** Labs

1 Break Room

**3** Walk-In Freezers



±30,024 SF

#### SECOND FLOOR

**16** Offices

**9** Labs





±30,024 SF

#### FIRST FLOOR/DETAILED



±30,024 SF

#### SECOND FLOOR/DETAILED





## ACCESSIBILITY |

CONVENIENT FREEWAY ACCESS AND WALKING DISTANCE TO MAJOR RETAIL & DINING DESTINATIONS

























## 42501 ALBRAE ST

FREMONT. CALIFORNIA



3055 Olin Avenue, Suite 2200, San Jose, CA 95128

The distributor of this communication is performing acts for which a real estate license is required. The information contained herein has been obtained from sources deemed reliable but has not been verified and no guarantee, warranty or representation, either express or implied, is made with respect to such information. Terms of sale or lease and availability are subject to change or withdrawal without notice. MP-1048 • 07/24

NEWMARK

GABE REGALADO | Director | 408.455.4913 | gabe.regalado@nmrk.com | CA RE License #02008286