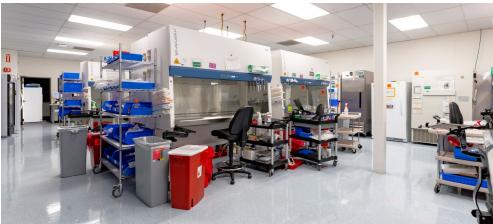

#### FIRST FLOOR

**7** Offices

**7** Offices

**6** Labs

1 Break Room

**3** Walk-In Freezers

±30,024 SF

#### SECOND FLOOR

**16** Offices

**9** Labs

±30,024 SF