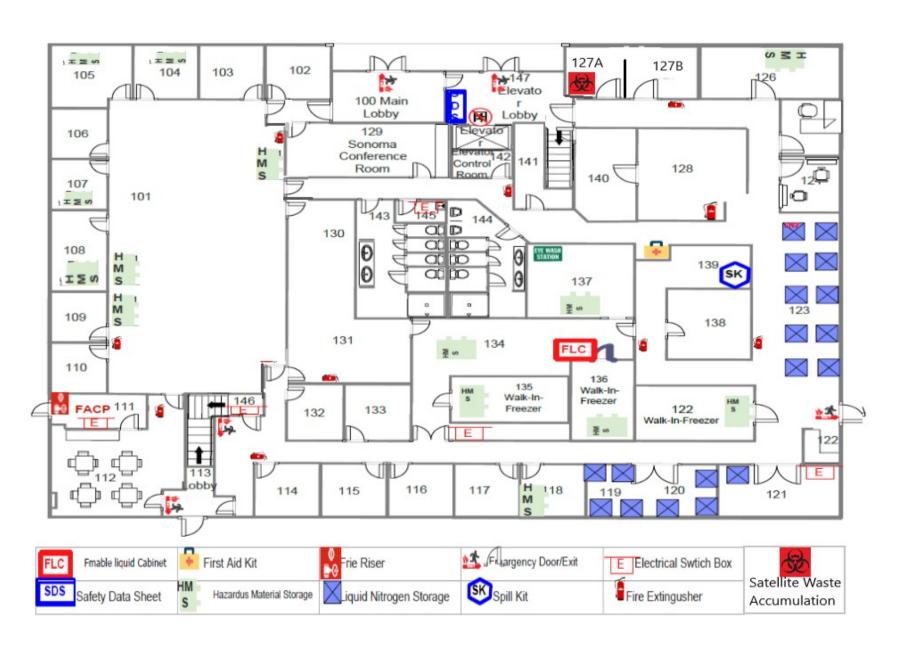

lex. You'll find dozens of big-name retailers and financial institutions, as well as a range of restaurants — from fast food to fine dining.





**Stand Alone** 



**Total size** of ±30,024 SF.



**Promoting energy efficiency** with recently-installed solar panels on each building



**On-site amenities** including a common conference room, fitness center, & abundance of parking spaces



Immediate access to I-880 at Auto Mall Parkway, and a short distance to Pacific Commons Shopping Center



**Building Top Signage** 



**Ample Sinks & Eye Wash Stations** 

±30,024 SF

VCT
Carpet
Sink

#### FIRST FLOOR

**7** Offices

**7** Offices

**6** Labs

1 Break Room

**3** Walk-In Freezers



±30,024 SF

#### SECOND FLOOR

**16** Offices

**9** Labs





±30,024 SF

#### FIRST FLOOR/DETAILED



±30,024 SF

#### SECOND FLOOR/DETAILED





## ACCESSIBILITY |

CONVENIENT FREEWAY ACCESS AND WALKING DISTANCE TO MAJOR RETAIL & DINING DESTINATIONS

























## 42501 ALBRAE ST

FREMONT. CALIFORNIA



3055 Olin Avenue, Suite 2200, San Jose, CA 95128

The distributor of this communication is performing acts for which a real estate license is required. The information contained herein has been obtained from sources deemed reliable but has not been verified and no guarantee, warranty or representation, either express or implied, is made with respect to such information. Terms of sale or lease and availability are subject to change or withdrawal without notice. MP-1048 • 07/24

NEWMARK

GABE REGALADO | Director | 408.455.4913 | gabe.regalado@nmrk.com | CA RE License #02008286