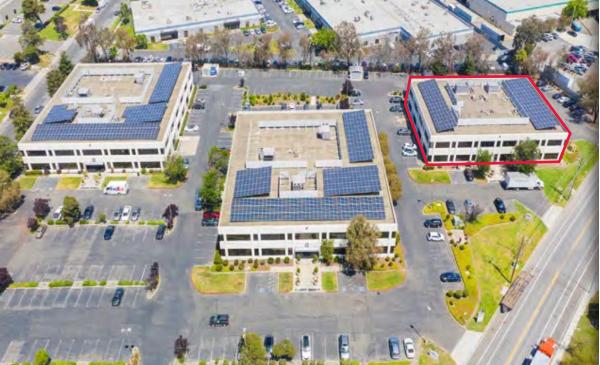

**Stand Alone** 

**Total size** of ±30,024 SF.

**Promoting energy efficiency** with recently-installed solar panels on each building

**On-site amenities** including a common conference room, fitness center, & abundance of parking spaces

Immediate access to I-880 at Auto Mall Parkway, and a short distance to Pacific Commons Shopping Center

**Building Top Signage** 

**Ample Sinks & Eye Wash Stations** 

±30,024 SF

VCT
Carpet
Sink

## ACCESSIBILITY |

CONVENIENT FREEWAY ACCESS AND WALKING DISTANCE TO MAJOR RETAIL & DINING DESTINATIONS