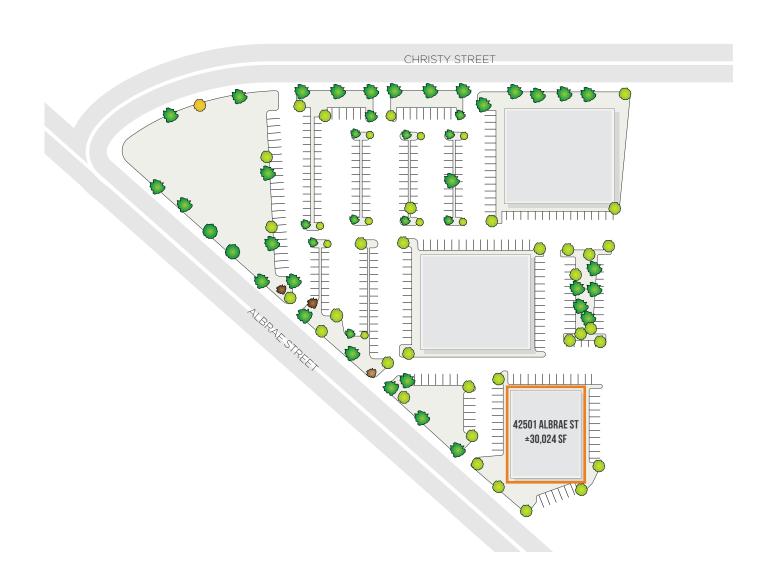

**Stand Alone** 

**Total size** of ±30,024 SF.

**Promoting energy efficiency** with recently-installed solar panels on each building

**On-site amenities** including a common conference room, fitness center, & abundance of parking spaces

Immediate access to I-880 at Auto Mall Parkway, and a short distance to Pacific Commons Shopping Center

**Building Top Signage** 

**Ample Sinks & Eye Wash Stations** 

±30,024 SF

VCT
Carpet
Sink