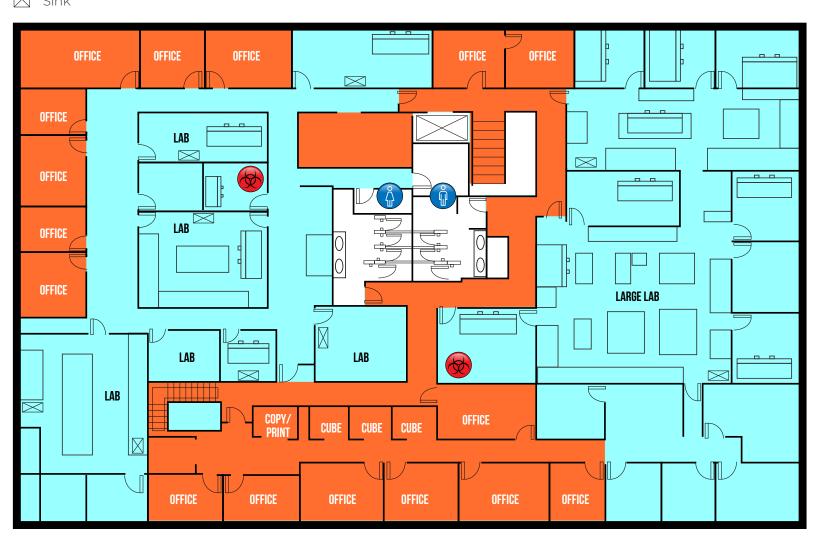

reet at the Pacific Commons shopping complex. You'll find dozens of big-name retailers and financial institutions, as well as a range of restaurants — from fast food to fine dining.





**Stand Alone** 



**Total size** of ±30,024 SF.



**Promoting energy efficiency** with recently-installed solar panels on each building



**On-site amenities** including a common conference room, fitness center, & abundance of parking spaces



Immediate access to I-880 at Auto Mall Parkway, and a short distance to Pacific Commons Shopping Center



**Building Top Signage** 



**Ample Sinks & Eye Wash Stations** 

±30,024 SF

VCT
Carpet
Sink

#### FIRST FLOOR

**7** Offices

**7** Offices

**6** Labs

1 Break Room

**3** Walk-In Freezers



±30,024 SF

#### SECOND FLOOR

**16** Offices

**9** Labs





±30,024 SF

#### FIRST FLOOR/DETAILED



±30,024 SF

#### SECOND FLOOR/DETAILED





## ACCESSIBILITY |

CONVENIENT FREEWAY ACCESS AND WALKING DISTANCE TO MAJOR RETAIL & DINING DESTINATIONS

























## 42501 ALBRAE ST

FREMONT. CALIFORNIA



3055 Olin Avenue, Suite 2200, San Jose, CA 95128

The distributor of this communication is performing acts for which a real estate license is required. The information contained herein has been obtained from sources deemed reliable but has not been verified and no guarantee, warranty or representation, either express or implied, is made with respect to such information. Terms of sale or lease and availability are subject to change or withdrawal without notice. MP-1048 • 07/24

NEWMARK

GABE REGALADO | Director | 408.455.4913 | gabe.re