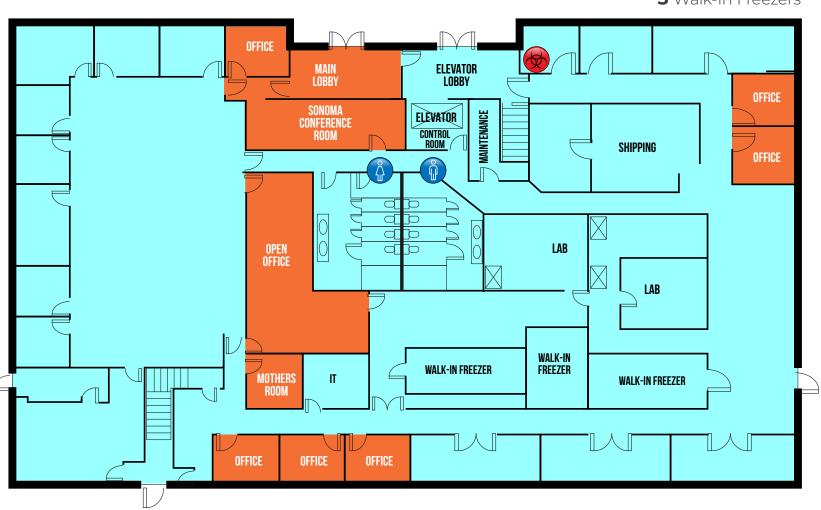

#### FIRST FLOOR

**7** Offices

**7** Offices

**6** Labs

1 Break Room

**3** Walk-In Freezers

±30,024 SF