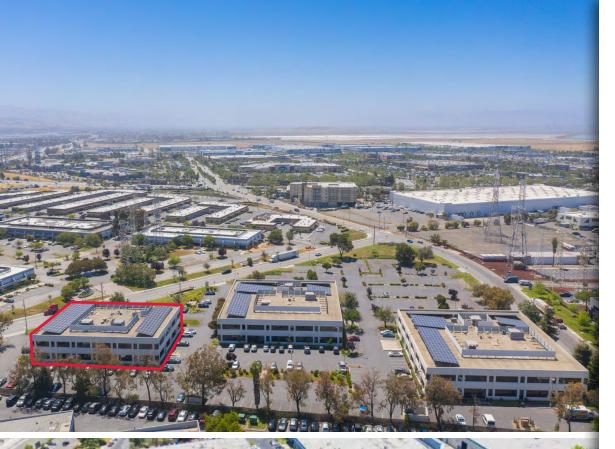

**Stand Alone** 

**Total size** of ±30,024 SF.

**Promoting energy efficiency** with recently-installed solar panels on each building

**On-site amenities** including a common conference room, fitness center, & abundance of parking spaces

Immediate access to I-880 at Auto Mall Parkway, and a short distance to Pacific Commons Shopping Center

**Building Top Signage** 

**Ample Sinks & Eye Wash Stations** 

±30,024 SF

VCT
Carpet
Sink

## ACCESSIBILITY |

CONVENIENT FREEWAY ACCESS AND WALKING DISTANCE TO MAJOR RETAIL & DINING DESTINATIONS