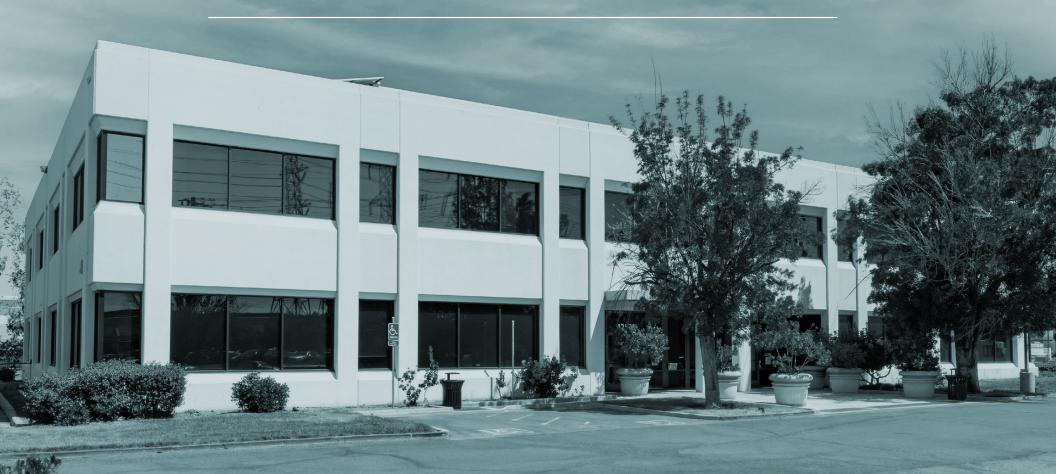

# 42501 ALBRAE ST

FREMONT, CALIFORNIA

R&D LAB SPACE | 30,024 SF DIVISIBLE TO 15,012 SF

**NEWMARK** 

GABE REGALADO | Director | 408.455.4913 | gabe.regalado@nmrk.com | CA RE License #02008286

At Fremont Business Park, you'll find office suites ranging from as small as 400 square feet up to 10,000 square feet — with room for private offices, reception areas, highly useable open floorplans, and great glass lines to create an inviting working environment. And for your larger meetings, there's an executive conference room within the complex that you can reserve.

**Stand Alone** 

**Total size** of ±30,024 SF.

**Promoting energy efficiency** with recently-installed solar panels on each building

**On-site amenities** including a common conference room, fitness center, & abundance of parking spaces