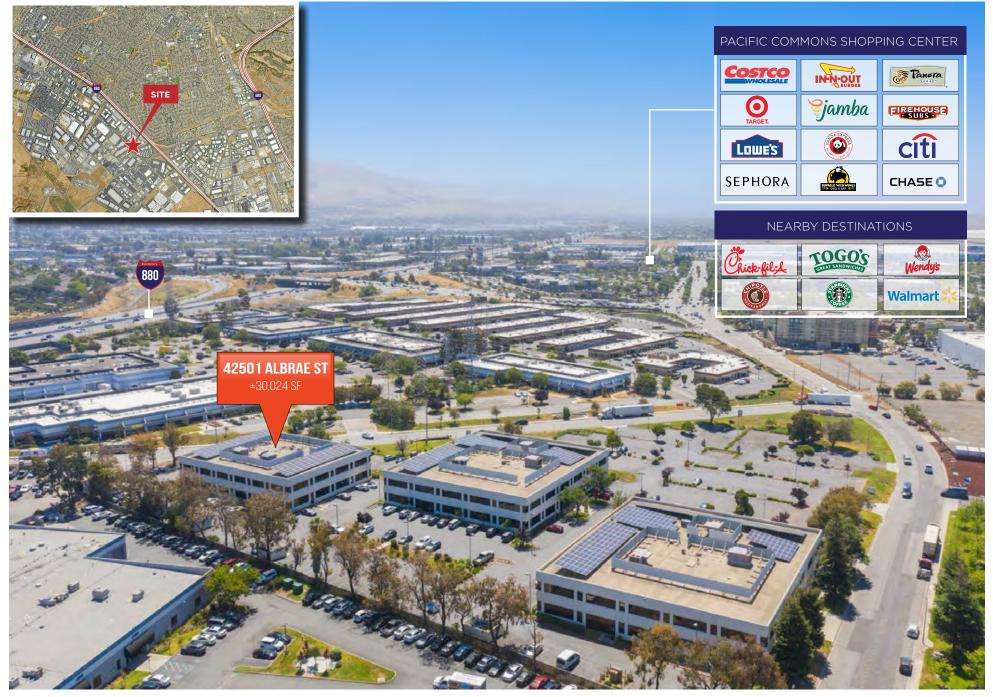

Our flexible lease arrangements allow you to easily expand as you grow. The best part about locating your office space in Fremont is you'll be minutes off I-880 at Auto Mall Parkway, reducing your commute time. And shopping and services are literally down the street at the Pacific Commons shopping complex. You'll find dozens of big-name retailers and financial institutions, as well as a range of restaurants — from fast food to fine dining.

## ACCESSIBILITY |

CONVENIENT FREEWAY ACCESS AND WALKING DISTANCE TO MAJOR RETAIL & DINING DESTINATIONS