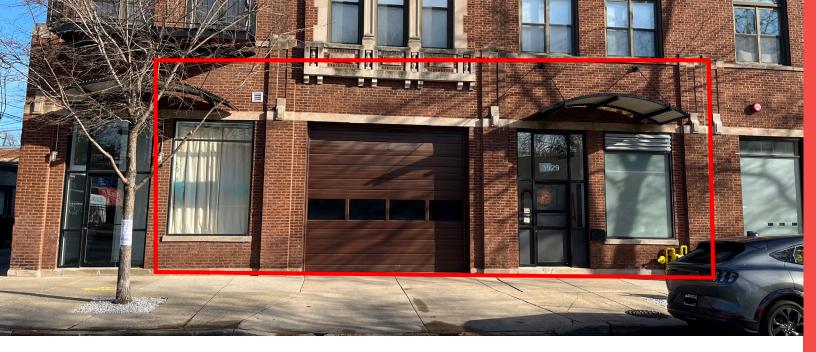

## 3929 N. Central Park Ave. (Chicago, IL 60618)

## **AVAILABLE SOON**

COMMERCIAL KITCHEN

ZONING: C1

TERM: 5-10 YEARS

• ±4,000 SQUARE FEET

• LEASE: MODIFIED-GROSS

RENT: NEGOTIABLE

Lichter Realty, Inc. is offering, for lease, ±4,000 square feet of commercial kitchen space. The property is located on the Elston Corridor in the Irving Park neighborhood. The property is 0.5 mile from the Kennedy/Edens (I-90/94) expressway. The building offers some parking and signage opportunities. The space features a drive-in door, loading bay, an office, two bathrooms, a walk-in cooler/freezer, a type 1 hood, multiple floor drains and a large trench drain, multiple sinks, epoxy floors, ample water, ample power, full HVAC, exhaust fans, large open areas, and more. The space is easily customizable and perfect for many types of food-related businesses.