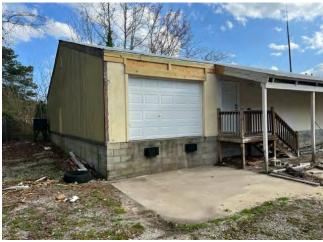

\$1500 per month. 2850 Square foot multi-use shop/garage for rent. This space has two double garage doors (one is a loading dock), built in cabinets, two air conditioner units, office and restroom. The space is also fitted with a sprinkler system and is in great condition.