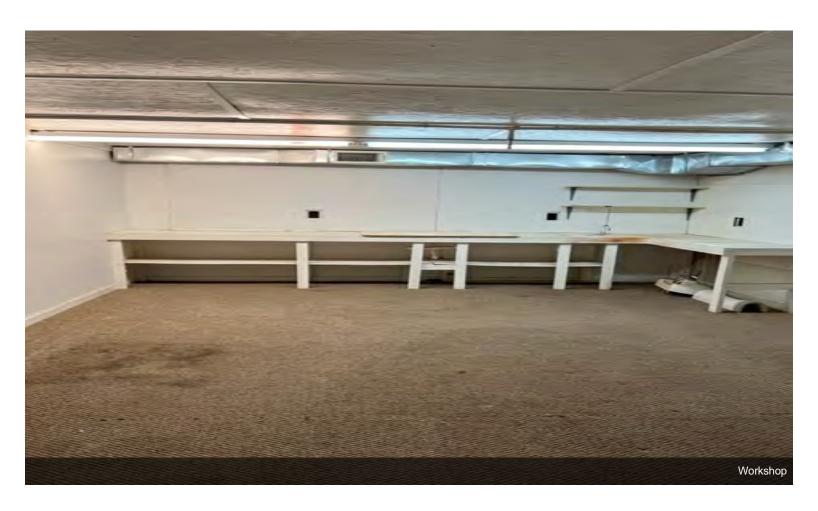

\$1500 per month. 2850 Square foot multi-use shop/garage for rent. This space has two double garage doors (one is a loading dock), built in cabinets, two air conditioner units, office and restroom. The space is also fitted with a sprinkler system and is in great condition.