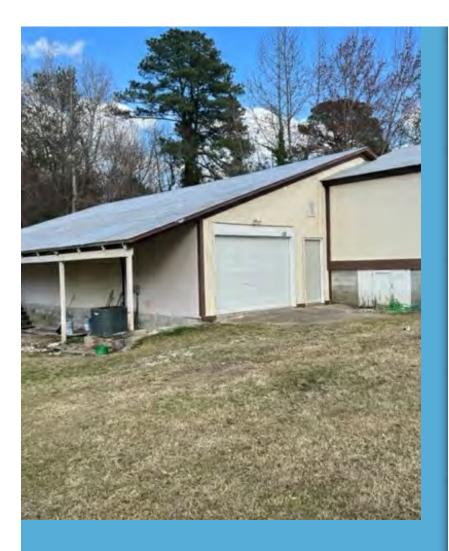

\$1500 per month. 2850 Square foot multi-use shop/garage for rent. This space has two double garage doors (one is a loading dock), built in cabinets, two air conditioner units, office and restroom. The space is also fitted with a sprinkler system and is in great condition.