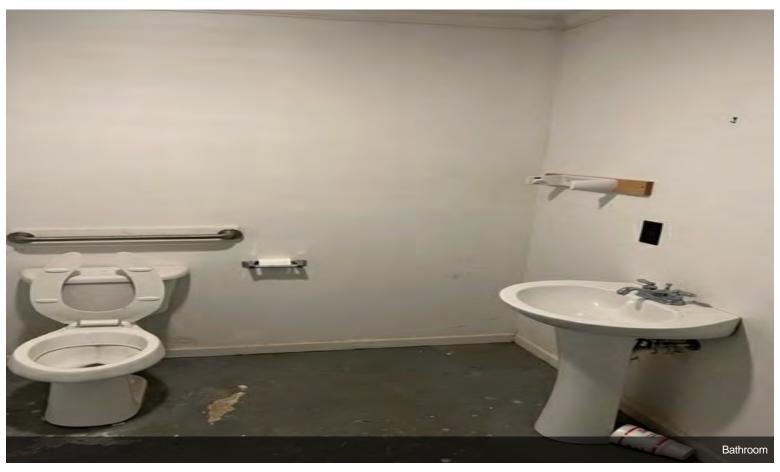

\$1500 per month. 2850 Square foot multi-use shop/garage for rent. This space has two double garage doors (one is a loading dock), built in cabinets, two air conditioner units, office and restroom. The space is also fitted with a sprinkler system and is in great condition.