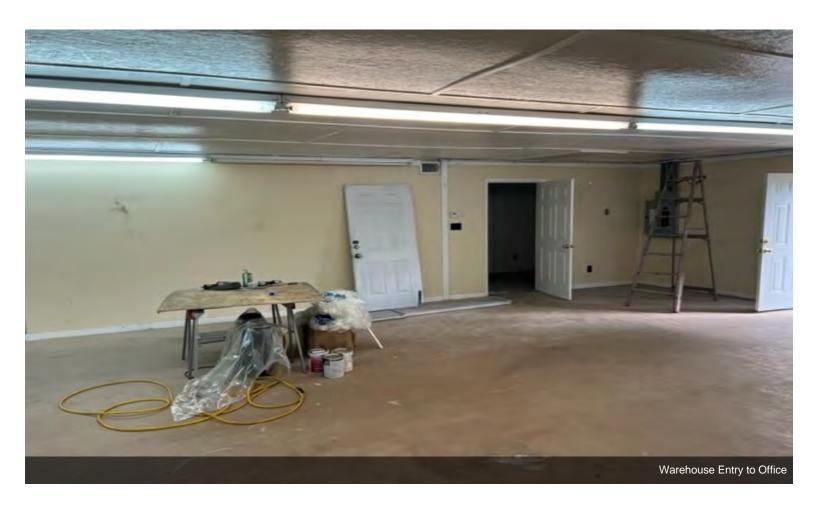

\$1500 per month. 2850 Square foot multi-use shop/garage for rent. This space has two double garage doors (one is a loading dock), built in cabinets, two air conditioner units, office and restroom. The space is also fitted with a sprinkler system and is in great condition.