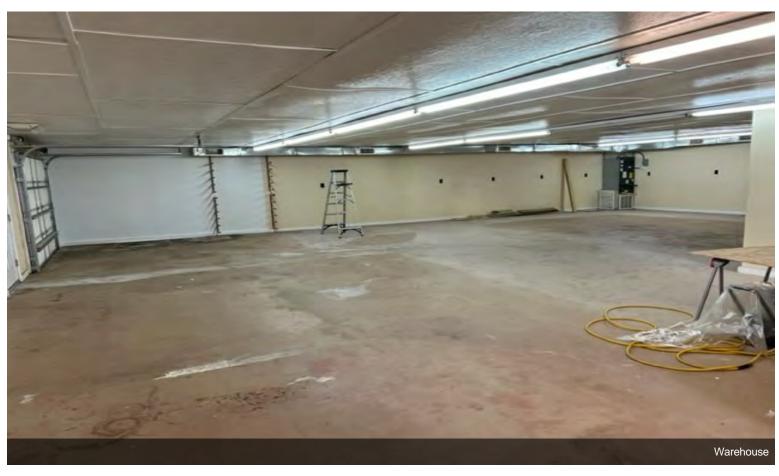

\$1500 per month. 2850 Square foot multi-use shop/garage for rent. This space has two double garage doors (one is a loading dock), built in cabinets, two air conditioner units, office and restroom. The space is also fitted with a sprinkler system and is in great condition.