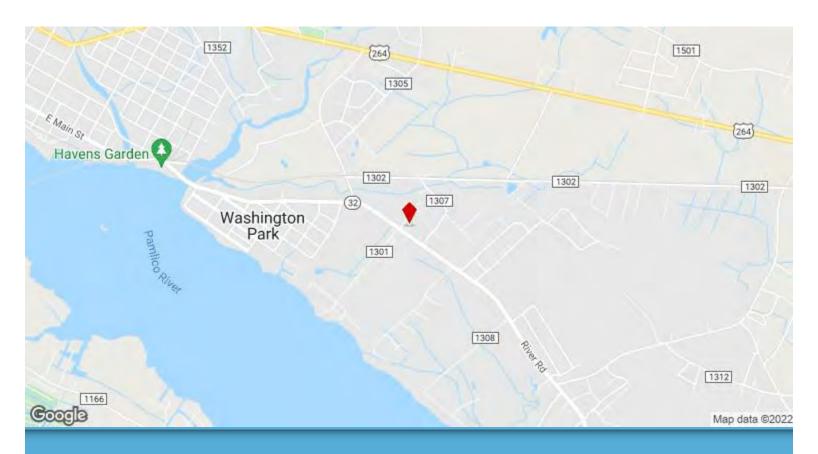

Industrial Space with Office 700 River Rd, Washington, NC 27889

**Contact:** Tim Barrett

Email: tptarheel@aol.com Phone: 864.386.4373

| Rental Rate:            | \$6.32 /SF/Yr               |
|-------------------------|-----------------------------|
| Property Type:          | Office                      |
| Property Subtype:       | Industrial Live/Work Unit C |
| Building Class:         | С                           |
| Rentable Building Area: | 2,850 SF                    |
| Year Built:             | 1960                        |
| Walk Score ®:           | 24 (Car-Dependent)          |
| Rental Rate Mo:         | \$0.53 USD/SF/Mo            |

#### 700 River Rd, Washington, NC 27889

This is a great location just located outside the city limits of Washington, NC near Washington Park area. Washington is little over 30 minutes to the city of Greenville, NC.