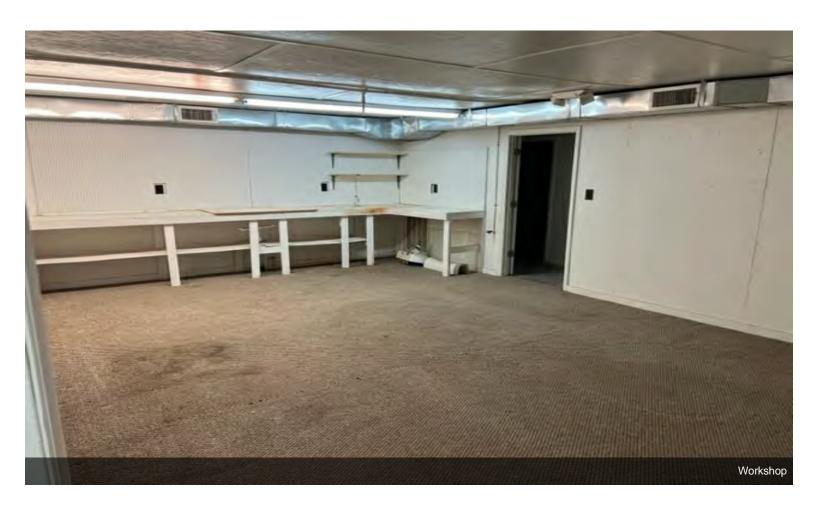

\$1500 per month. 2850 Square foot multi-use shop/garage for rent. This space has two double garage doors (one is a loading dock), built in cabinets, two air conditioner units, office and restroom. The space is also fitted with a sprinkler system and is in great condition.