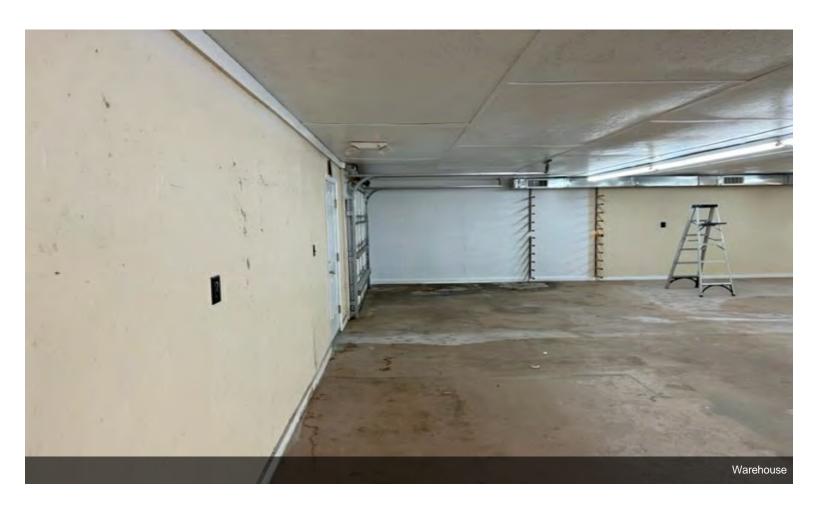

\$1500 per month. 2850 Square foot multi-use shop/garage for rent. This space has two double garage doors (one is a loading dock), built in cabinets, two air conditioner units, office and restroom. The space is also fitted with a sprinkler system and is in great condition.