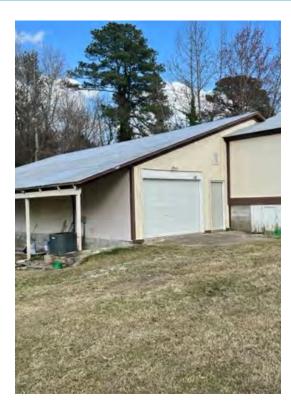

\$1500 per month. 2850 Square foot multi-use shop/garage for rent. This space has two double garage doors (one is a loading dock), built in cabinets, two air conditioner units, office and restroom. The space is also fitted with a sprinkler system and is in great condition.