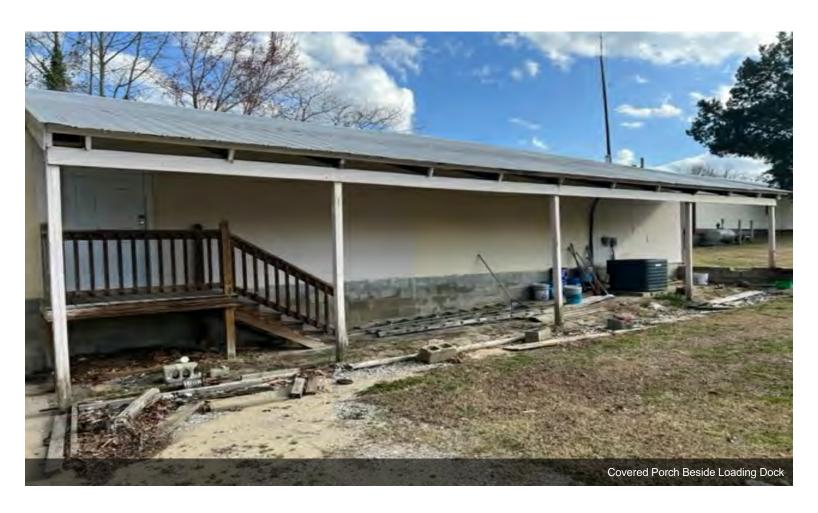

\$1500 per month. 2850 Square foot multi-use shop/garage for rent. This space has two double garage doors (one is a loading dock), built in cabinets, two air conditioner units, office and restroom. The space is also fitted with a sprinkler system and is in great condition.