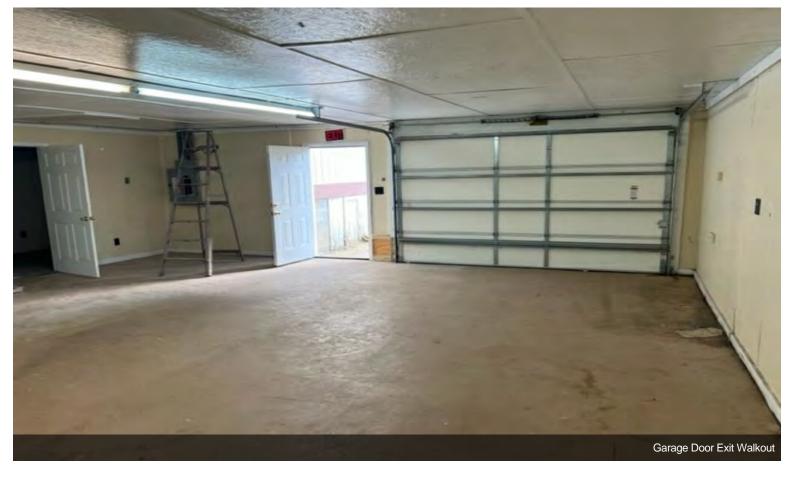

\$1500 per month. 2850 Square foot multi-use shop/garage for rent. This space has two double garage doors (one is a loading dock), built in cabinets, two air conditioner units, office and restroom. The space is also fitted with a sprinkler system and is in great condition.