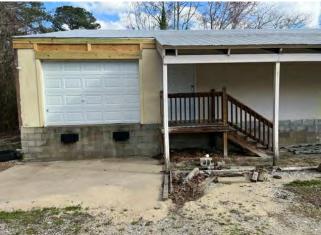

\$1500 per month. 2850 Square foot multi-use shop/garage for rent. This space has two double garage doors (one is a loading dock), built in cabinets, two air conditioner units, office and restroom. The space is also fitted with a sprinkler system and is in great condition.