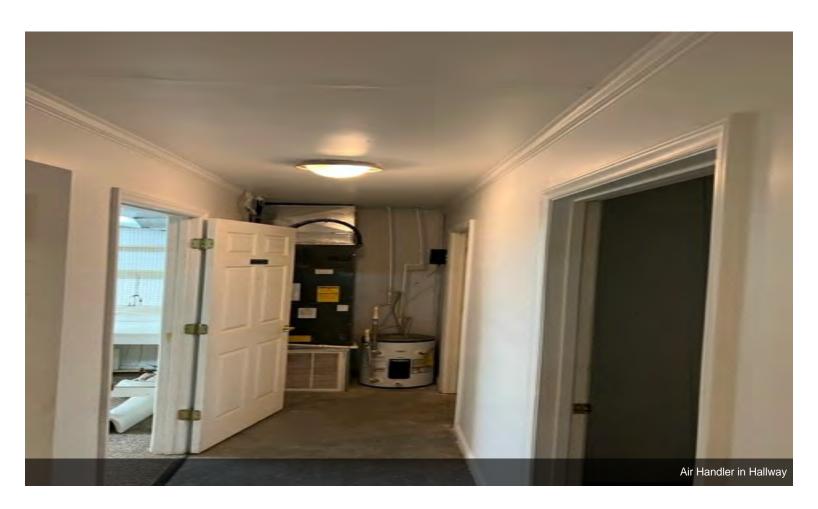

\$1500 per month. 2850 Square foot multi-use shop/garage for rent. This space has two double garage doors (one is a loading dock), built in cabinets, two air conditioner units, office and restroom. The space is also fitted with a sprinkler system and is in great condition.