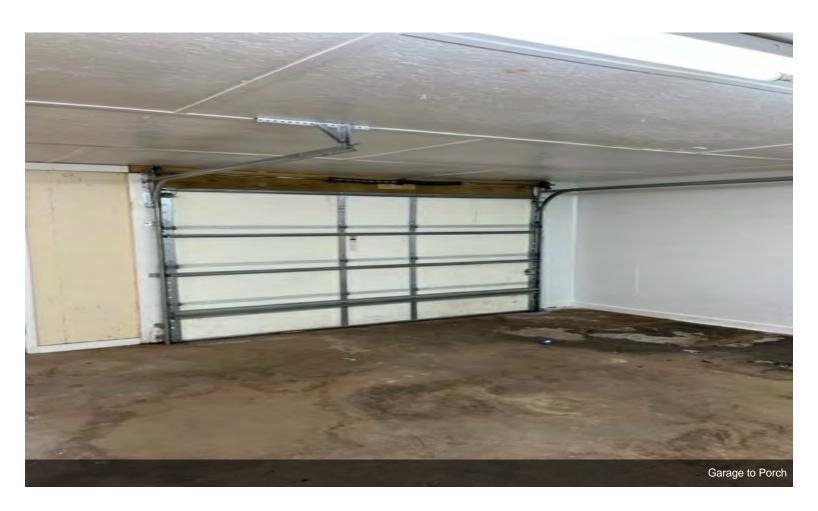

\$1500 per month. 2850 Square foot multi-use shop/garage for rent. This space has two double garage doors (one is a loading dock), built in cabinets, two air conditioner units, office and restroom. The space is also fitted with a sprinkler system and is in great condition.