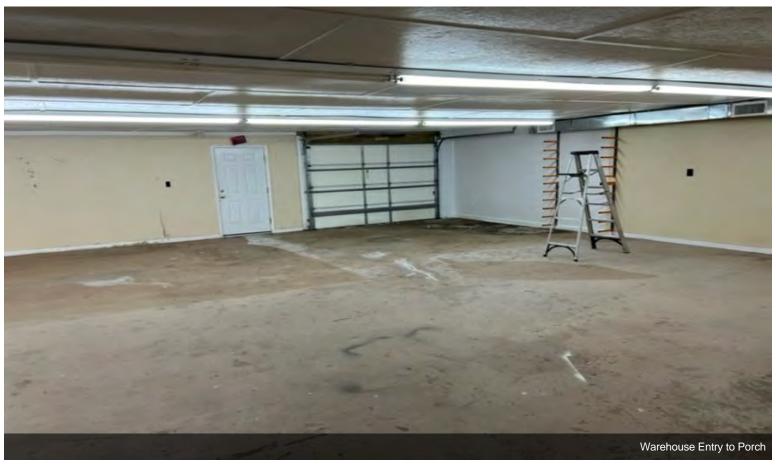

\$1500 per month. 2850 Square foot multi-use shop/garage for rent. This space has two double garage doors (one is a loading dock), built in cabinets, two air conditioner units, office and restroom. The space is also fitted with a sprinkler system and is in great condition.