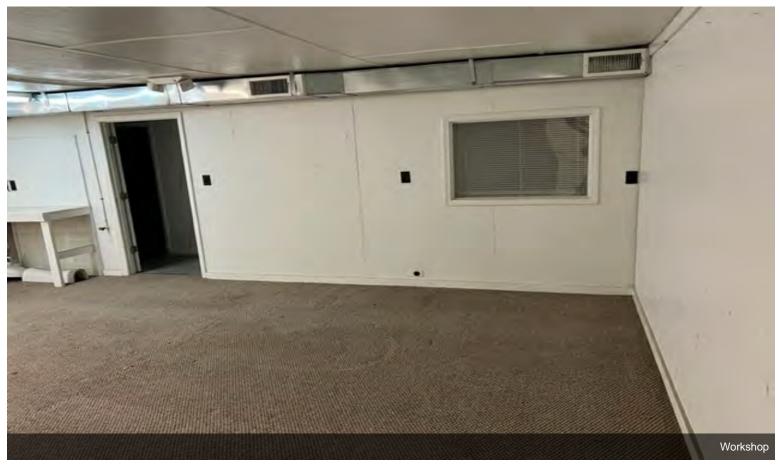

\$1500 per month. 2850 Square foot multi-use shop/garage for rent. This space has two double garage doors (one is a loading dock), built in cabinets, two air conditioner units, office and restroom. The space is also fitted with a sprinkler system and is in great condition.