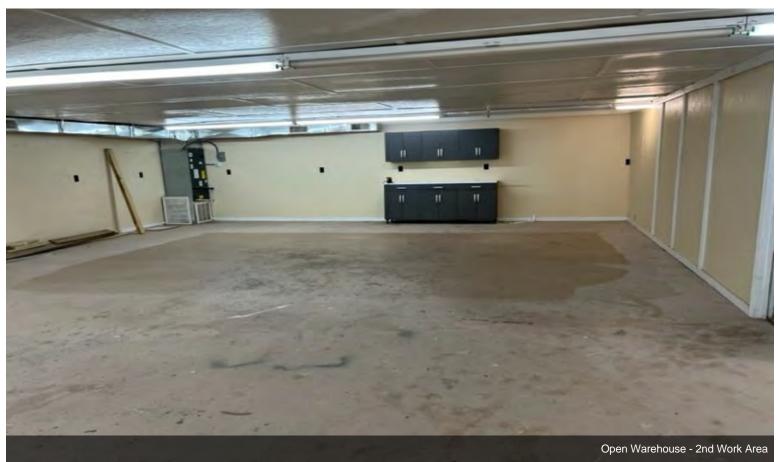

\$1500 per month. 2850 Square foot multi-use shop/garage for rent. This space has two double garage doors (one is a loading dock), built in cabinets, two air conditioner units, office and restroom. The space is also fitted with a sprinkler system and is in great condition.