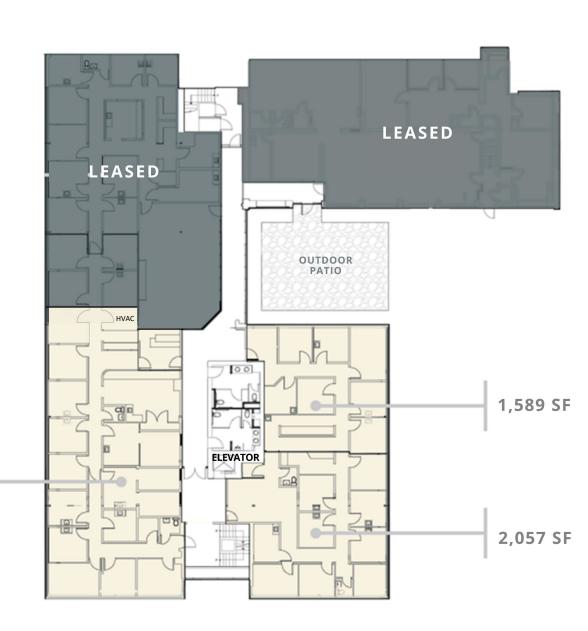

# **SECOND FLOOR**

**Up to 11,527 SF AVAILABLE** 

- o Papa Razzi
- o Karma
- O Dunkin Donuts
- Nashoba Brook Bakery

- 💾 🌼 The Thoreau Club
  - X-Golf Acton
  - Walden Pond

Σ

OrangeTheorgy

- o Trader Joe's
- Concord Outfitters
  - Acton Woods Plaza