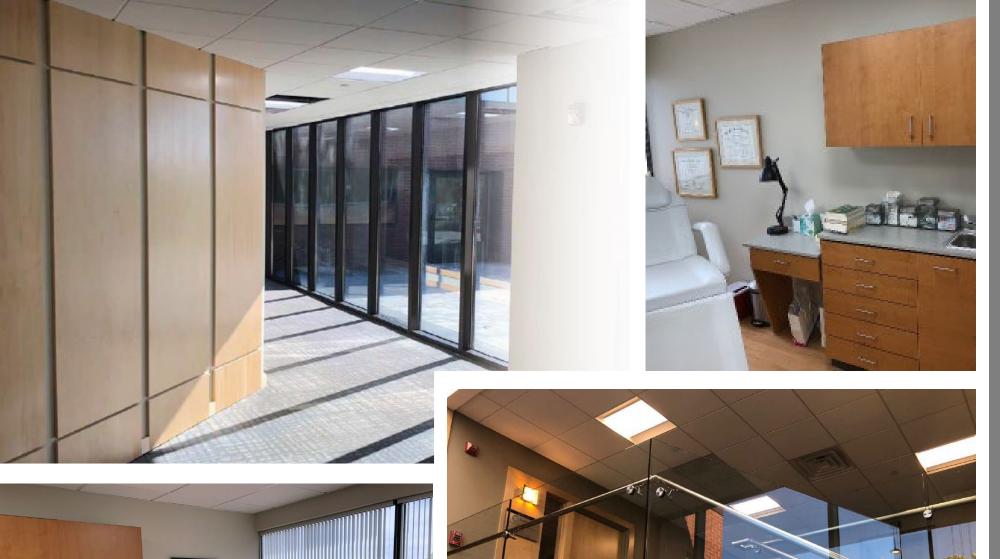

# PROPERTY HIGHLIGHTS

- High Image Property for Office and Medical Users
- Several Medical Office Space with Exam Rooms and Plumbing in Place
- Convenient Access from Route 2 and Commuter Rail
- Recently Renovated Common Areas and Bathrooms
- Abundant Parking
- Exterior Signage OpportunityOverlooking Route 2
- Walking Distance to West Concord Shops
- Park Setting in Office & Medical Cluster
- Responsive, Local Ownership and Property Management

# **SPACE FEATURES:**

- Spaces can be Combined or Divided to Your Ideal Square Footage
- Plumbing Infrastructure In-Place
- Private Bathrooms
- Can Build Out Space to Exact Needs
- Heating/Cooling: Rooftop HVAC
  Units
- Electricity: Separately Metered