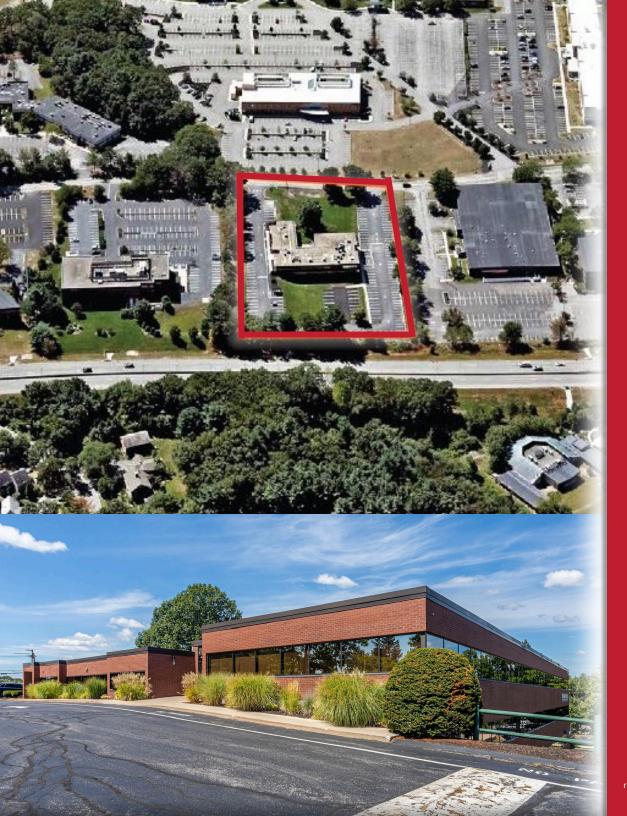

# PROPERTY HIGHLIGHTS

- High Image Property for Office and Medical Users
- Several Medical Office Space with Exam Rooms and Plumbing in Place
- Convenient Access from Route 2 and Commuter Rail
- Recently Renovated Common Areas and Bathrooms
- Abundant Parking
- Exterior Signage OpportunityOverlooking Route 2
- Walking Distance to West Concord Shops
- Park Setting in Office & Medical Cluster
- Responsive, Local Ownership and Property Management

# BAKER AVE | CONCORD **SPACE FEATURES:** Spaces can be Combined or **Divided to Your Ideal Square** Footage Plumbing Infrastructure In-Place **Great Window Line Can Build Out Space to Exact** Needs **Heating/Cooling: Rooftop HVAC** Units **Electricity: Separately Metered Internet: Xfinity and Town of Concord Municipal Internet** Service