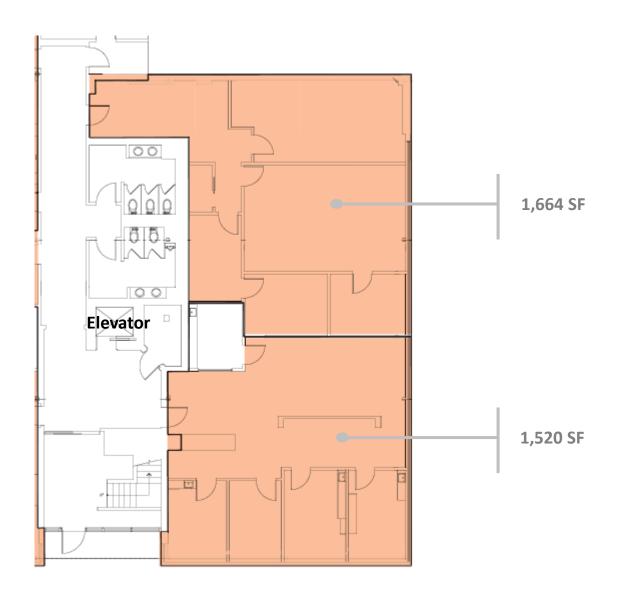

# FIRST FLOOR

# Up to 3,184 SF AVAILABLE

# **SPACE FEATURES:**

- Spaces can be Combined or Divided to Your Ideal Square Footage
- Plumbing Infrastructure In-Place
- Private Bathrooms
- Can Build Out Space to Exact Needs
- Heating/Cooling: Rooftop HVAC
  Units
- Electricity: Separately Metered

3,596 SF

 Internet: Xfinity and Town of Concord Municipal Internet Service