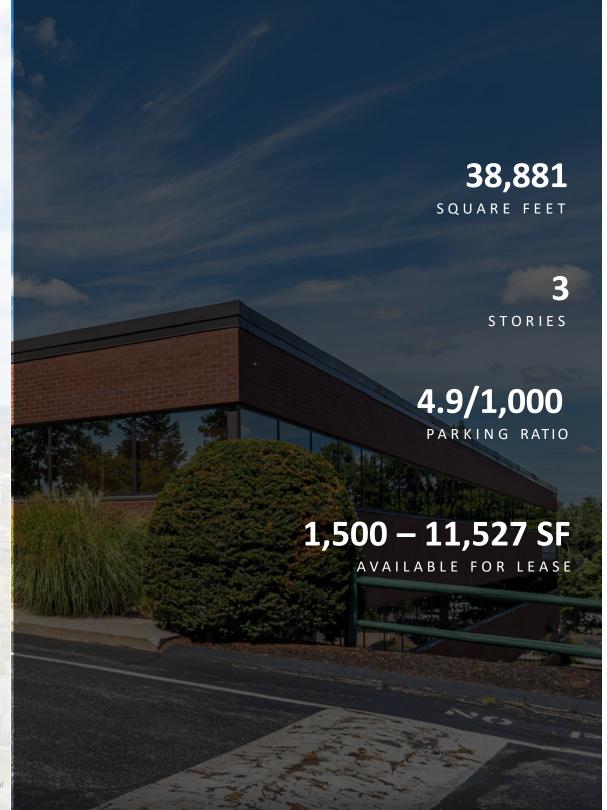

# PROPERTY HIGHLIGHTS

- High Image Property for Office and Medical Users
- Several Medical Office Space with Exam Rooms and Plumbing in Place
- Convenient Access from Route 2 and Commuter Rail
- Recently Renovated Common Areas and Bathrooms
- Abundant Parking
- Exterior Signage OpportunityOverlooking Route 2
- Walking Distance to West Concord Shops
- Park Setting in Office & Medical Cluster
- Responsive, Local Ownership and Property Management

# BAKER AVE | CONCORD **SPACE FEATURES:** Spaces can be Combined or **Divided to Your Ideal Square** Footage Plumbing Infrastructure In-Place **Great Window Line Can Build Out Space to Exact** Needs **Heating/Cooling: Rooftop HVAC** Units **Electricity: Separately Metered Internet: Xfinity and Town of Concord Municipal Internet** Service