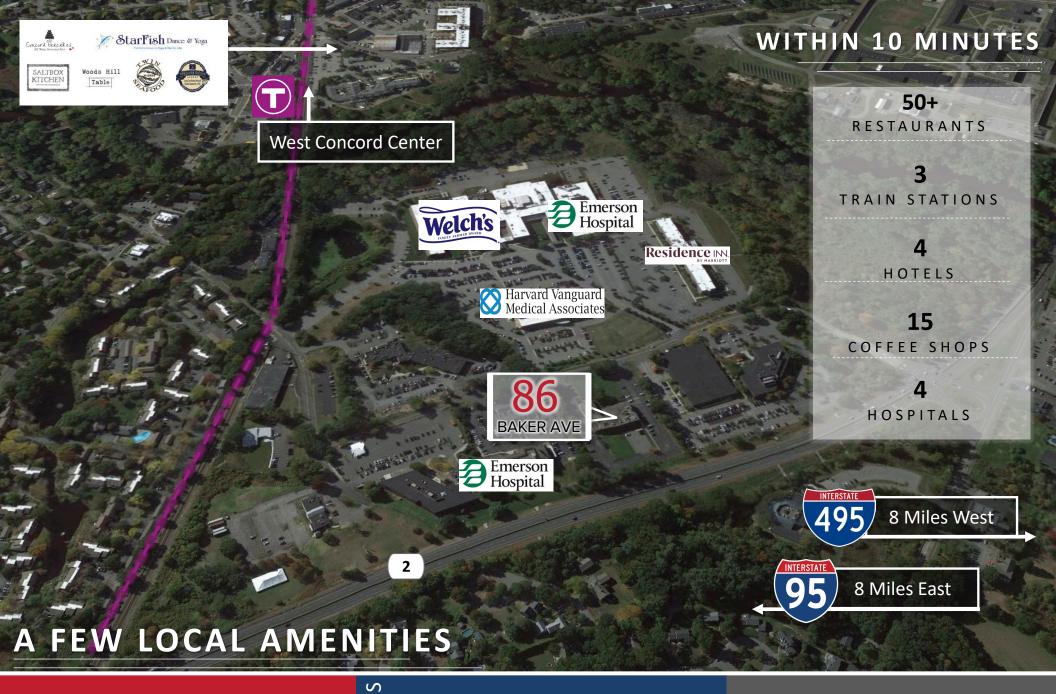

# **SECOND FLOOR**

**Up to 11,527 SF AVAILABLE** 

- o Papa Razzi
- o Karma
- O Dunkin Donuts
- Nashoba Brook Bakery

- 💾 🌼 The Thoreau Club
  - X-Golf Acton
  - Walden Pond

Σ

OrangeTheorgy

- o Trader Joe's
- Concord Outfitters
  - Acton Woods Plaza