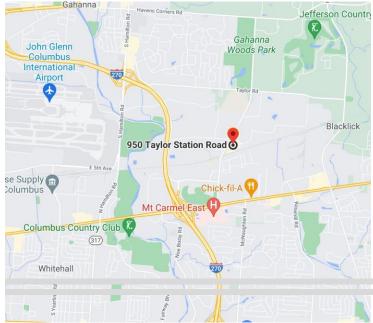

## 950 E Taylor Station Road Gahanna, OH 43230

## **Property Information**

- Located off the I-270 freeway between the N. Hamilton Rd. and E. Broad St. exits
- 5,910 Sq. Ft. total
- 4,310 +/- Sq. Ft. retail, showroom, office (reception area, 6 individual offices, open 'bull-pen' area, conference room, breakroom, storage room, workroom and 2 restrooms)
- 1,600 +/- Sq. Ft. warehouse with drive-in door
- Retail exposure on Taylor Station Rd.
- Agent/ Owner