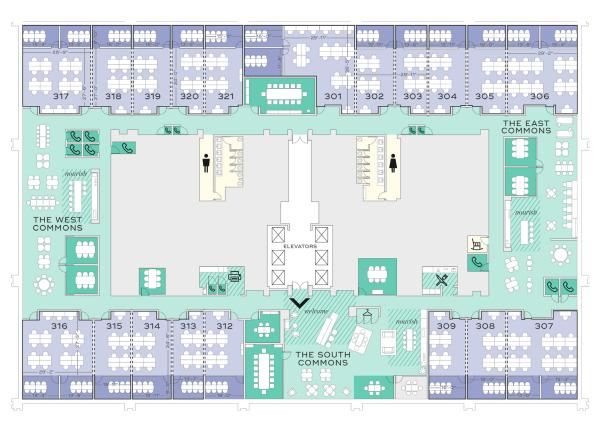

## Floorplan & capacities

## 3RD FLOOR

| WORKSUITE     | MAX<br>CAPACITY | INTERNAL<br>SUITE |
|---------------|-----------------|-------------------|
| WorkSuite 301 | 31              | 2                 |
| WorkSuite 302 | 14              | 1                 |
| WorkSuite 303 | 13              | 1                 |
| WorkSuite 304 | 14              | 1                 |
| WorkSuite 305 | 14              | 1                 |
| WorkSuite 306 | 31              | 2                 |
| WorkSuite 307 | 31              | 2                 |
| WorkSuite 308 | 14              | 1                 |
| WorkSuite 309 | 14              | 1                 |
| WorkSuite 312 | 14              | 1                 |
|               |                 |                   |

888-730-7307

| WORKSUITE     | MAX<br>CAPACITY | INTERNAL<br>SUITE |
|---------------|-----------------|-------------------|
| WorkSuite 313 | 13              | 1                 |
| WorkSuite 314 | 14              | 1                 |
| WorkSuite 315 | 14              | 1                 |
| WorkSuite 316 | 28              | 2                 |
| WorkSuite 317 | 28              | 2                 |
| WorkSuite 318 | 14              | 1                 |
| WorkSuite 319 | 14              | 1                 |
| WorkSuite 320 | 13              | 1                 |
| WorkSuite 321 | 14              | 1                 |
|               |                 |                   |

| MEETING ROOMS    | CAPACITY | QUANTITY |
|------------------|----------|----------|
| Huddles          | 6-8      | 7        |
| Conference Rooms | 8-14     | 3        |
| Phone Rooms      | 1        | 14       |