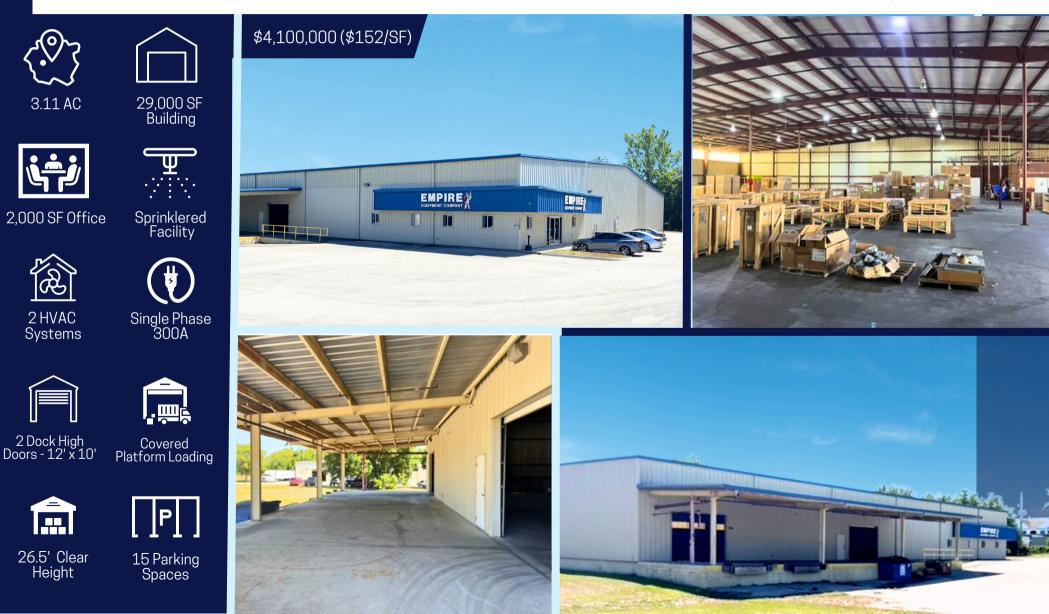

## **OVERVIEW**

Explore the versatile potential of a 2-star, Class B commercial warehouse in Polk County, featuring both office and warehouse spaces as well as additional undeveloped land, ideal for businesses seeking functionality and growth opportunities in a prime location.

## **PROPERTY HIGHLIGHTS**

Step into modern efficiency with our impressive 29,000 square foot steel constructed building, erected in 2005. Seamlessly blending office and warehouse functionality, this property offers an array of amenities including conference rooms, offices, storage areas, and LED lighting, all complemented by a mezzanine above the office space. With added conveniences like a septic system, city water access, monument signage, and ample parking—including marked spaces and an additional unmarked area—this property is primed to elevate your business operations to new heights.