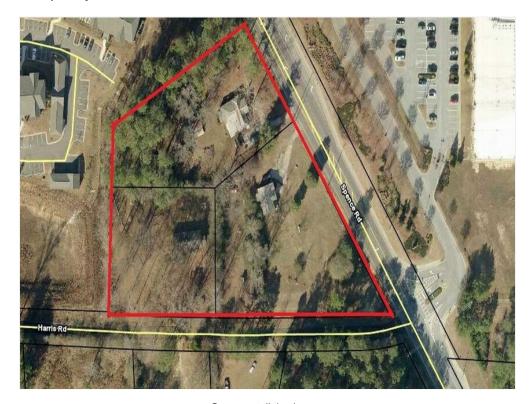

#### **Property Details**

Assemblage consists of 3 parcels, structures vacant and sold as is:

Parcel 1: 5385 Harris Rd - 3 Br 2 Ba, Built 1963, 1480 sq ft, .91 acres.

Parcel 2: 7965 Spence Rd - 3 Br 1 Ba, Built 1965, 892 sq ft, 1.54 acres, corner of Spence and Harris Rd.

Parcel 3: 7955 Spence Rd - 4 Br 2 Ba, Built 1950, 1400 sq ft, 1.26 acres. Estate property, probate approved for sale.

Price: \$750,000

• Access to I-85 Exiit 61 (Fairburn) and Exit 64 (Union City) via Oakley Industrial Blvd.

• Property has dual frontage on Hwy 92 (Spence) and Harris Roads allowing fo multiple access points.

View the full listing here: https://www.loopnet.com/Listing/7965-Spence-Rd-Fairburn-GA/33907371/

Price: \$750,000

#### Property Photos

Plat Cropped

7965 Spence Rd, Fairburn, GA 30213

Beverly Chandler chandler.bev@gmail.com (770) 330-5597

eXp Realty Associates, LLC.

1230 Peachtree St NE Atlanta, GA 30309