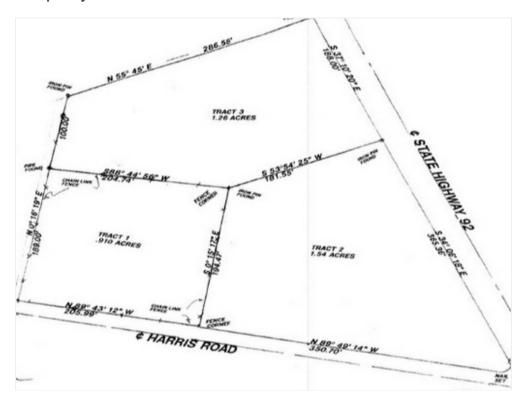

#### **Property Details**

Assemblage consists of 3 parcels, structures vacant and sold as is:

Parcel 1: 5385 Harris Rd - 3 Br 2 Ba, Built 1963, 1480 sq ft, .91 acres.

Parcel 2: 7965 Spence Rd - 3 Br 1 Ba, Built 1965, 892 sq ft, 1.54 acres, corner of Spence and Harris Rd.

Parcel 3: 7955 Spence Rd - 4 Br 2 Ba, Built 1950, 1400 sq ft, 1.26 acres. Estate property, probate approved for sale.

Price: \$750,000

• Access to I-85 Exiit 61 (Fairburn) and Exit 64 (Union City) via Oakley Industrial Blvd.

#### Property Photos

Plat Cropped

7965 Spence Rd, Fairburn, GA 30213

Beverly Chandler chandler.bev@gmail.com (770) 330-5597

eXp Realty Associates, LLC.

1230 Peachtree St NE Atlanta, GA 30309