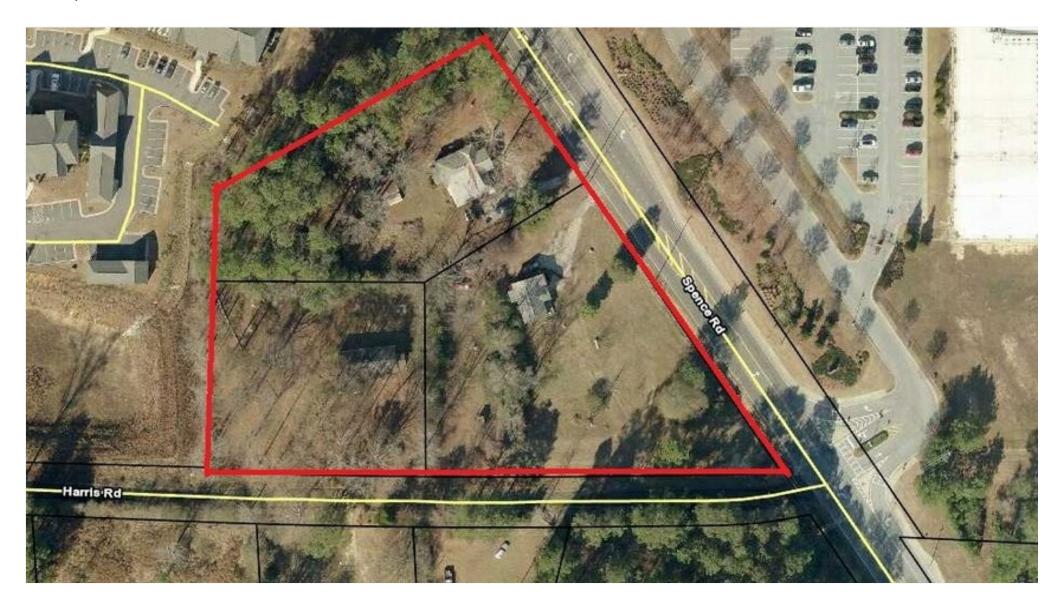

#### **Property Details**

Assemblage consists of 3 parcels, structures vacant and sold as is:

Parcel 1: 5385 Harris Rd - 3 Br 2 Ba, Built 1963, 1480 sq ft, .91 acres.

Parcel 2: 7965 Spence Rd - 3 Br 1 Ba, Built 1965, 892 sq ft, 1.54 acres, corner of Spence and Harris Rd.

Parcel 3: 7955 Spence Rd - 4 Br 2 Ba, Built 1950, 1400 sq ft, 1.26 acres. Estate property, probate approved for sale.

Price: \$750,000

• Access to I-85 Exiit 61 (Fairburn) and Exit 64 (Union City) via Oakley Industrial Blvd.

• Property has dual frontage on Hwy 92 (Spence) and Harris Roads allowing fo multiple access points.

View the full listing here: https://www.loopnet.com/Listing/7965-Spence-Rd-Fairburn-GA/33907371/

Price: \$750,000

### Property Photos

Corner Corner Satelitte Larger

7965 Spence Rd, Fairburn, GA 30213