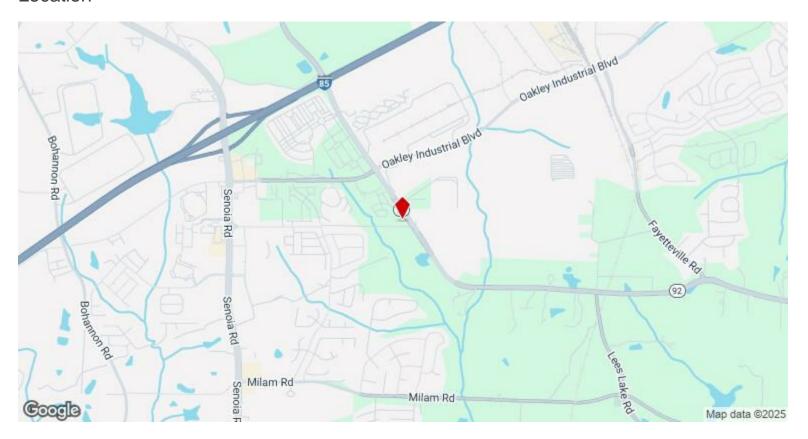

#### Location

7965 Spence Rd, Fairburn, GA 30213

Parcel 3: 7955 Spence Rd - 4 Br 2 Ba, Built 1950, 1400 sq ft, 1.26 acres. Estate property, probate approved for sale.

Price: \$750,000

• Access to I-85 Exiit 61 (Fairburn) and Exit 64 (Union City) via Oakley Industrial Blvd.