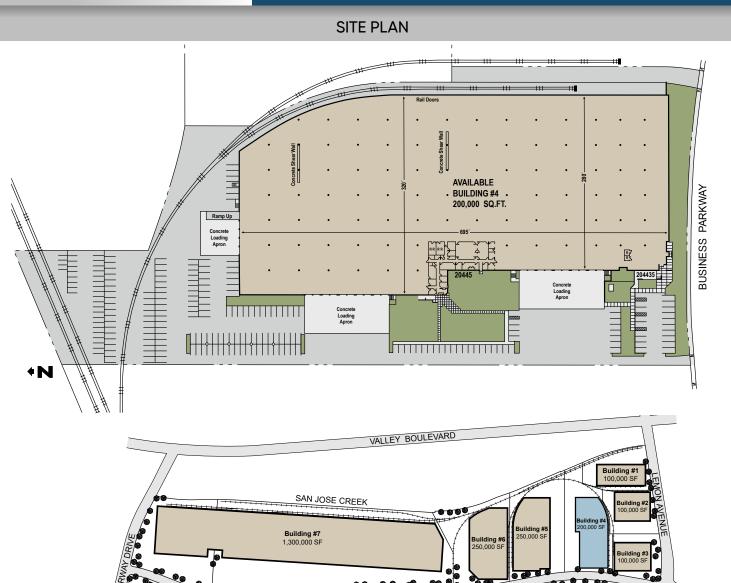

# FAIRWAY BUSINESS PARK - BUILDING #4 200,000 Square Feet on 9.38 Acres

AVAILABLE FOR LEASE

## **BUILDING FEATURES**

- Office: 8,000 Sq. Ft.
- Clearance: 26' @ 1st Column
- Sprinklers: .60 GPM/3,000 Sq. Ft.
- Loading: 24 Dock High 1 Ramp
- Power: 800 Amps, 277/480 Volt, 3 Ph, 4-Wire Additional Conduit Installed for 1,600 Amp Capacity to One Service
- Parking: 256 Cars
- Union Pacific Rail Service: 4 Spots
- Warehouse Lighting: T-5 Fluorescent

### TERRY BAKER

R.E. License #00711593 (CA) Tel (562) 948-4341 tbaker@majesticrealty.com

Building #11

500.000 SF

LOS ANGELES & SALT LAKE R.R. R.O.W.

KENT VALLEY R.E. License #00324853 (CA) Tel (562) 948-4343 kvalley@majesticrealty.com

Building # 100,000 SF

75 000

Building #10 500,000 SF

This statement is based upon information which we believe to be correct and is obtained from sources we regard as reliable but we assume no liability for errors or omissions therein.