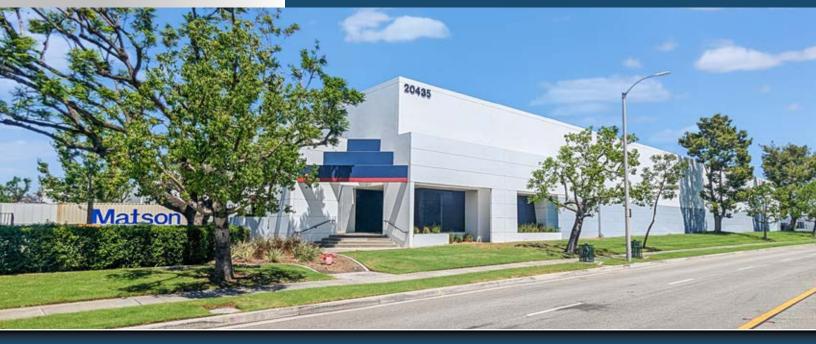

# FAIRWAY BUSINESS PARK - BUILDING #4 200,000 Square Feet on 9.38 Acres

AVAILABLE FOR LEASE

### 20435-45 East Business Parkway, City of Industry, CA

## **BUILDING FEATURES**

- Office: 8,000 Sq. Ft.
- Clearance: 26' @ 1st Column
- Sprinklers: .60 GPM/3,000 Sq. Ft.
- Loading: 24 Dock High 1 Ramp
- Power: 800 Amps, 277/480 Volt, 3 Ph, 4-Wire Additional Conduit Installed for 1,600 Amp Capacity to One Service
- Parking: 256 Cars
- Union Pacific Rail Service: 4 Spots
- Warehouse Lighting: T-5 Fluorescent