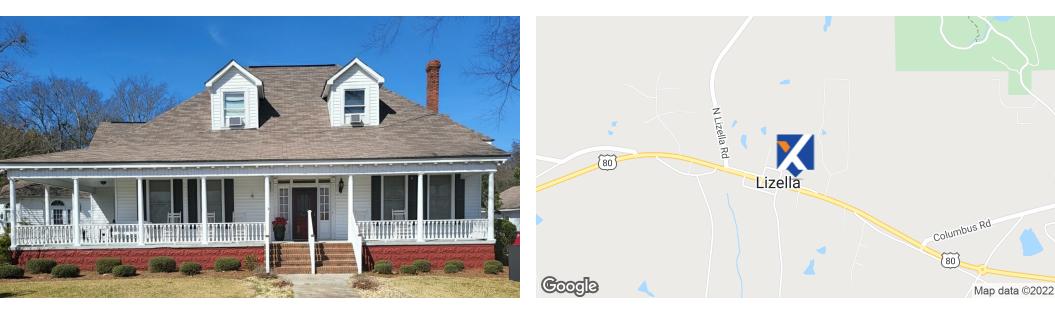

## FOR SALE | Golden Pond Residential Center

8167 Eisenhower Parkway, Lizella, GA 31052-3219

| Offering Summary |             |  |  |
|------------------|-------------|--|--|
| Sale Price:      | \$1,500,000 |  |  |
| Building Size:   | 8,206 SF    |  |  |
| Available SF:    |             |  |  |
| Lot Size:        | 4.57 Acres  |  |  |
| Number of Units: | 1           |  |  |
| Price / SF:      | \$182.79    |  |  |
| Year Built:      | 1970        |  |  |
| Renovated:       | 2007        |  |  |
| Zoning:          | Commercial  |  |  |

#### **Property Overview**

Property is currently used as an assisted living facility (ALF) in good condition. Ready for new owner to take over and expand to suit. The property has additional land behind the building which makes the value play her very attractive. Make your offer today.

### **Property Highlights**

- 4.57 Acres
- 8206 SQFT
- Great Visibility
- Room to expand