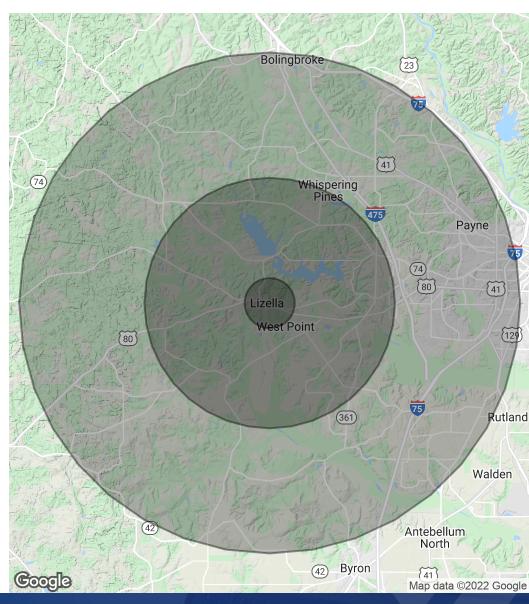

# FOR SALE | Golden Pond Residential Center

8167 Eisenhower Parkway, Lizella, GA 31052-3219

| Population           | 1 Mile    | 5 Miles   | 10 Miles  |
|----------------------|-----------|-----------|-----------|
| Total Population     | 536       | 15,731    | 97,722    |
| Average Age          | 45.0      | 40.6      | 36.8      |
| Average Age (Male)   | 42.8      | 40.5      | 35.3      |
| Average Age (Female) | 47.7      | 41.7      | 38.2      |
| Households & Income  | 1 Mile    | 5 Miles   | 10 Miles  |
| Total Households     | 207       | 5,901     | 35,711    |
| # of Persons per HH  | 2.6       | 2.7       | 2.7       |
| Average HH Income    | \$78,021  | \$74,303  | \$65,244  |
| Average House Value  | \$253,422 | \$225,816 | \$173,131 |

\* Demographic data derived from 2010 US Census