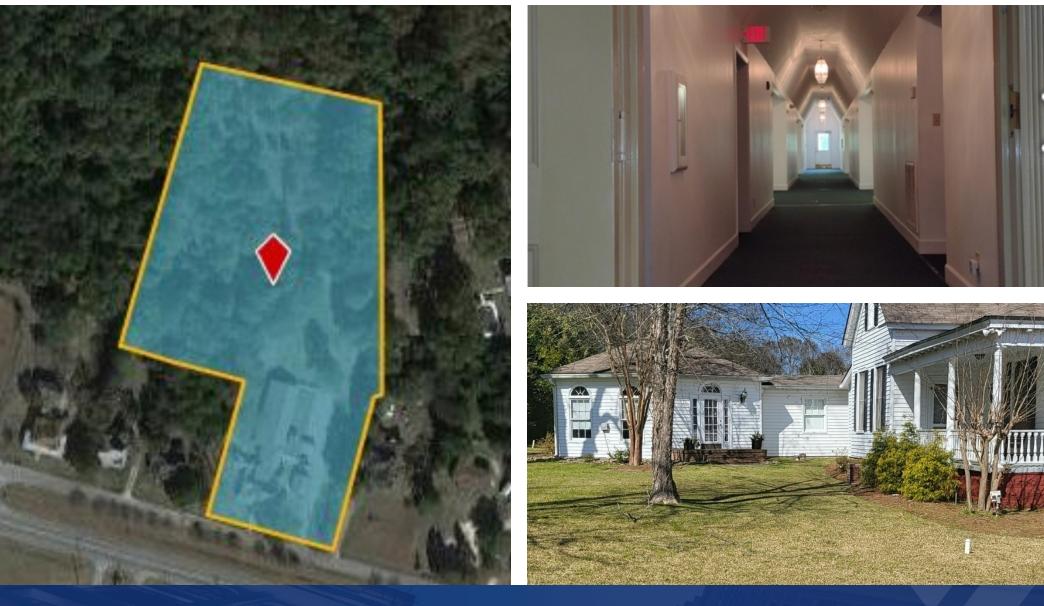

## FOR SALE | Golden Pond Residential Center

8167 Eisenhower Parkway, Lizella, GA 31052-3219

| Offering Summary |             |  |  |
|------------------|-------------|--|--|
| Sale Price:      | \$1,500,000 |  |  |
| Building Size:   | 8,206 SF    |  |  |
| Available SF:    |             |  |  |
| Lot Size:        | 4.57 Acres  |  |  |
| Number of Units: | 1           |  |  |
| Price / SF:      | \$182.79    |  |  |
| Year Built:      | 1970        |  |  |
| Renovated:       | 2007        |  |  |
| Zoning:          | Commercial  |  |  |

#### **Property Overview**

Property is currently used as an assisted living facility (ALF) in good condition. Ready for new owner to take over and expand to suit. The property has additional land behind the building which makes the value play her very attractive. Make your offer today.

### **Property Highlights**

- 4.57 Acres
- 8206 SQFT
- Great Visibility
- Room to expand