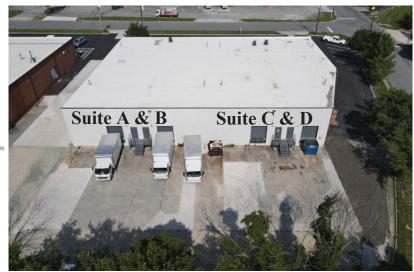

#### 3720-A&B Alliance Drive

Size: 9,185 SF
Warehouse Space: 7,950 SF

♦ Office Space: 1,235 SF

- Clear Height: 17.6' 18'
  Dock High Doors: 2 (8' x 8')
  Drive-In Doors: 0
- Can be subdivided

3720 Alliance Drive | Greensboro, NC 27407

#### 3720-ABC&D Alliance Drive

- \* Size: 18,294 SF
- Warehouse Space: 14,524 SF
- Office Space: 3,770 SF
- ♦ Clear Height: 17' 18'
  ♦ Dock High Doors: 4 (8' x 8')
  ♦ Drive-In Doors: 1
- Can be subdivided