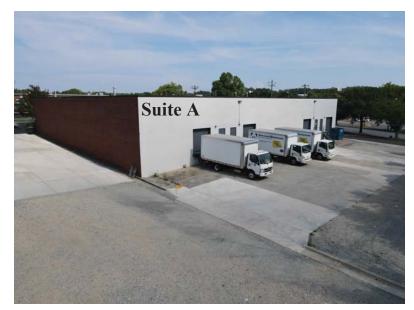

#### 3720-A Alliance Drive

Size: 4,552 SF
Warehouse Space: 3,958 SF

Clear Height: 18'
SF Dock High Doors: 1 (8' x 8')
Drive-In Doors: 0

JJ Joubran, CCIM (336) 270-9775 JJ@JoubranCommercial.com

3720 Alliance Drive | Greensboro, NC 27407

#### 3720-A&B Alliance Drive

Size: 9,185 SF
Warehouse Space: 7,950 SF

♦ Office Space: 1,235 SF

- Clear Height: 17.6' 18'
  Dock High Doors: 2 (8' x 8')
  Drive-In Doors: 0
- Can be subdivided

3720 Alliance Drive | Greensboro, NC 27407

#### 3720-ABC&D Alliance Drive

- \* Size: 18,294 SF
- Warehouse Space: 14,524 SF
- Office Space: 3,770 SF
- ♦ Clear Height: 17' 18'
  ♦ Dock High Doors: 4 (8' x 8')
  ♦ Drive-In Doors: 1
- Can be subdivided