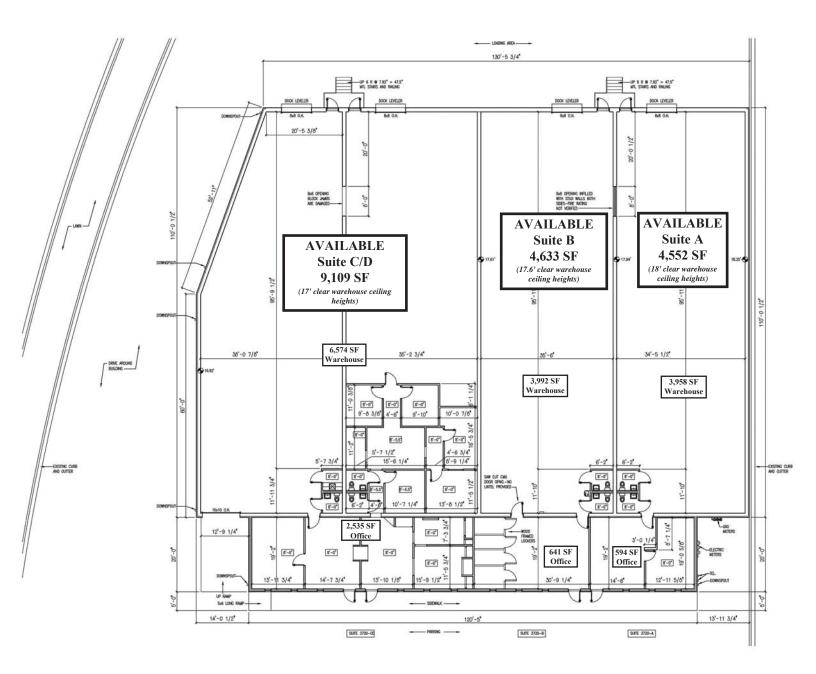

#### 3720-A Alliance Drive

Size: 4,552 SF
Warehouse Space: 3,958 SF

Clear Height: 18'
SF Dock High Doors: 1 (8' x 8')
Drive-In Doors: 0

JJ Joubran, CCIM (336) 270-9775 JJ@JoubranCommercial.com

3720 Alliance Drive | Greensboro, NC 27407

#### 3720-B Alliance Drive

- \* Size: 4,633 SF
- Warehouse Space: 3,992 SF
- ♦ Office Space: 641 SF

Clear Height: 17.6'
Dock High Doors: 1 (8' x 8')
Drive-In Doors: 0

3720 Alliance Drive | Greensboro, NC 27407

#### 3720-A&B Alliance Drive

Size: 9,185 SF
Warehouse Space: 7,950 SF

♦ Office Space: 1,235 SF

- Clear Height: 17.6' 18'
  Dock High Doors: 2 (8' x 8')
  Drive-In Doors: 0
- Can be subdivided

3720 Alliance Drive | Greensboro, NC 27407

#### 3720-ABC&D Alliance Drive

- \* Size: 18,294 SF
- Warehouse Space: 14,524 SF
- Office Space: 3,770 SF
- ♦ Clear Height: 17' 18'
  ♦ Dock High Doors: 4 (8' x 8')
  ♦ Drive-In Doors: 1
- Can be subdivided

### **3720 Alliance Drive** From 4,552 - 18,294 SF

Contact: JJ Joubran, CCIM Joubran Commercial Properties (336) 270-9775 JJ@JoubranCommercial.com www.JoubranCommercial.com

No warranty or representation, expressed or implied, is made as to the accuracy of the information contained herein. All information is subject to errors, omissions, change of price or other conditions, and withdrawal without notice.