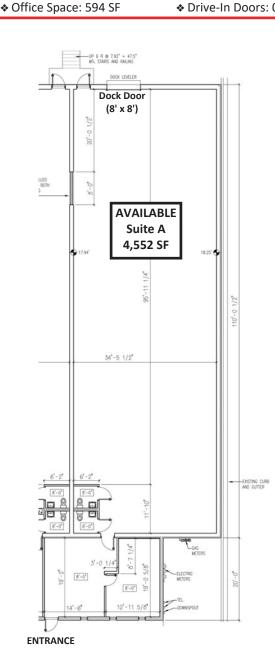

#### 3720-A Alliance Drive

Size: 4,552 SF
Warehouse Space: 3,958 SF

Clear Height: 18'
SF Dock High Doors: 1 (8' x 8')
Drive-In Doors: 0

JJ Joubran, CCIM (336) 270-9775 JJ@JoubranCommercial.com

3720 Alliance Drive | Greensboro, NC 27407