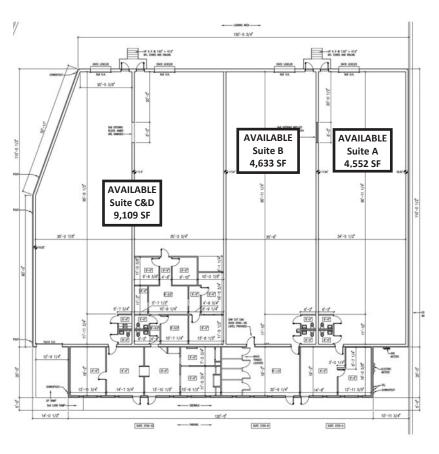

#### 3720-A Alliance Drive

Size: 4,552 SF
Warehouse Space: 3,958 SF

Clear Height: 18'
SF Dock High Doors: 1 (8' x 8')
Drive-In Doors: 0

JJ Joubran, CCIM (336) 270-9775 JJ@JoubranCommercial.com

3720 Alliance Drive | Greensboro, NC 27407

#### 3720-B Alliance Drive

- \* Size: 4,633 SF
- Warehouse Space: 3,992 SF
- ♦ Office Space: 641 SF

Clear Height: 17.6'
Dock High Doors: 1 (8' x 8')
Drive-In Doors: 0

3720 Alliance Drive | Greensboro, NC 27407

#### 3720-A&B Alliance Drive

Size: 9,185 SF
Warehouse Space: 7,950 SF

♦ Office Space: 1,235 SF

- Clear Height: 17.6' 18'
  Dock High Doors: 2 (8' x 8')
  Drive-In Doors: 0
- Can be subdivided

3720 Alliance Drive | Greensboro, NC 27407

#### 3720-ABC&D Alliance Drive

- \* Size: 18,294 SF
- Warehouse Space: 14,524 SF
- Office Space: 3,770 SF
- ♦ Clear Height: 17' 18'
  ♦ Dock High Doors: 4 (8' x 8')
  ♦ Drive-In Doors: 1
- Can be subdivided