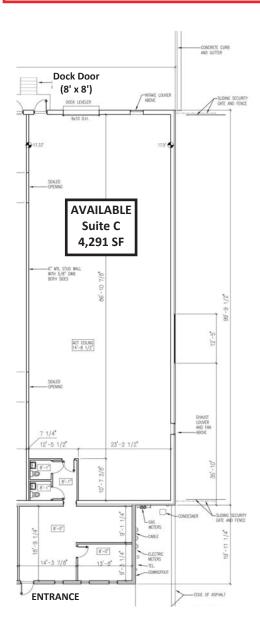

#### 3718-C Alliance Drive

✤ Size: 4,291 SF

Clear Height: 14' 8.5" ACT and 17' clear Warehouse Space: 3,616 SF Dock High Doors: 1 (8' x 8') Office Space: 675 SF Drive-In Doors: 0

3720 Alliance Drive | Greensboro, NC 27407