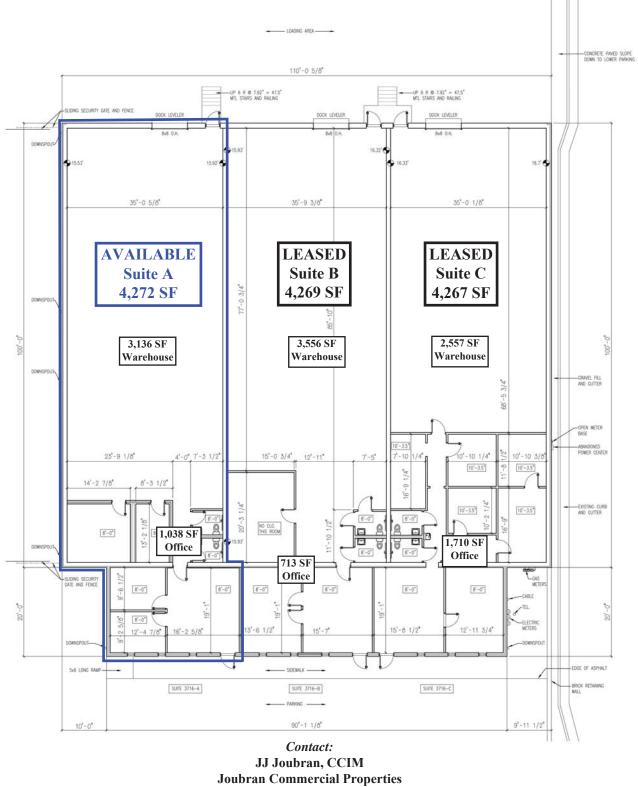

#### 3716-A Alliance Drive

Size: 4,272 SF

♦ Warehouse Space: 3,136 SF ♦ D

Office Space: 1,136 SF

Clear Height: 15.5'
Dock High Doors: 1 (8' x 8')
Drive-In Doors: 0

3718 Alliance Drive | Greensboro, NC 27407

#### 3718-C Alliance Drive

✤ Size: 4,291 SF

Clear Height: 14' 8.5" ACT and 17' clear Warehouse Space: 3,616 SF Dock High Doors: 1 (8' x 8') Office Space: 675 SF Drive-In Doors: 0

3720 Alliance Drive | Greensboro, NC 27407