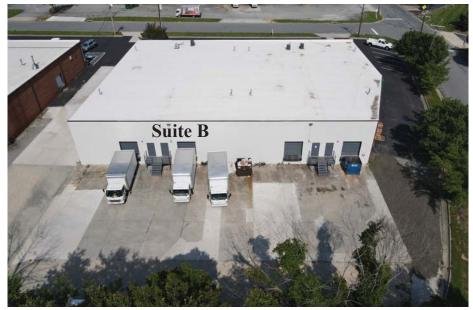

#### 3720-A Alliance Drive

Size: 4,552 SF
Warehouse Space: 3,958 SF

Clear Height: 18'
SF Dock High Doors: 1 (8' x 8')
Drive-In Doors: 0

JJ Joubran, CCIM (336) 270-9775 JJ@JoubranCommercial.com

3720 Alliance Drive | Greensboro, NC 27407

#### 3720-B Alliance Drive

- \* Size: 4,633 SF
- Warehouse Space: 3,992 SF
- ♦ Office Space: 641 SF

Clear Height: 17.6'
Dock High Doors: 1 (8' x 8')
Drive-In Doors: 0

3720 Alliance Drive | Greensboro, NC 27407

#### 3720-A&B Alliance Drive

Size: 9,185 SF
Warehouse Space: 7,950 SF

♦ Office Space: 1,235 SF

- Clear Height: 17.6' 18'
  Dock High Doors: 2 (8' x 8')
  Drive-In Doors: 0
- Can be subdivided

3720 Alliance Drive | Greensboro, NC 27407