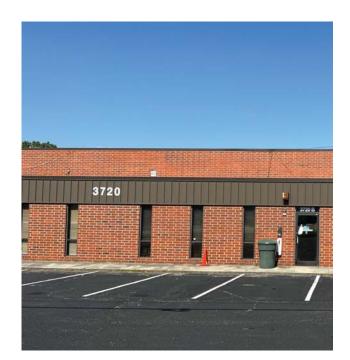

#### 3720-A Alliance Drive

Size: 4,552 SF
Warehouse Space: 3,958 SF

Clear Height: 18'
SF Dock High Doors: 1 (8' x 8')
Drive-In Doors: 0

JJ Joubran, CCIM (336) 270-9775 JJ@JoubranCommercial.com

3720 Alliance Drive | Greensboro, NC 27407

#### 3720-B Alliance Drive

- \* Size: 4,633 SF
- Warehouse Space: 3,992 SF
- ♦ Office Space: 641 SF

Clear Height: 17.6'
Dock High Doors: 1 (8' x 8')
Drive-In Doors: 0

3720 Alliance Drive | Greensboro, NC 27407

#### 3720-A&B Alliance Drive

Size: 9,185 SF
Warehouse Space: 7,950 SF

♦ Office Space: 1,235 SF

- Clear Height: 17.6' 18'
  Dock High Doors: 2 (8' x 8')
  Drive-In Doors: 0
- Can be subdivided

3720 Alliance Drive | Greensboro, NC 27407

#### 3720-ABC&D Alliance Drive

- \* Size: 18,294 SF
- Warehouse Space: 14,524 SF
- Office Space: 3,770 SF
- ♦ Clear Height: 17' 18'
  ♦ Dock High Doors: 4 (8' x 8')
  ♦ Drive-In Doors: 1
- Can be subdivided