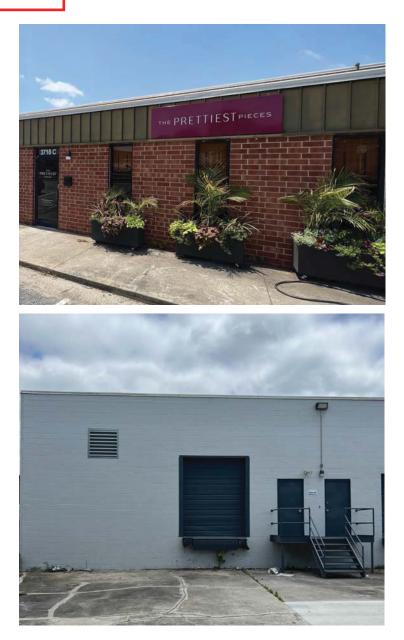

#### 3718-C Alliance Drive

✤ Size: 4,291 SF

Clear Height: 14' 8.5" ACT and 17' clear Warehouse Space: 3,616 SF Dock High Doors: 1 (8' x 8') Office Space: 675 SF Drive-In Doors: 0

3720 Alliance Drive | Greensboro, NC 27407

### 3718 Alliance Drive 4,291 SF

No warranty or representation, expressed or implied, is made as to the accuracy of the information contained herein. All information is subject to errors, omissions, change of price or other conditions, and withdrawal without notice.