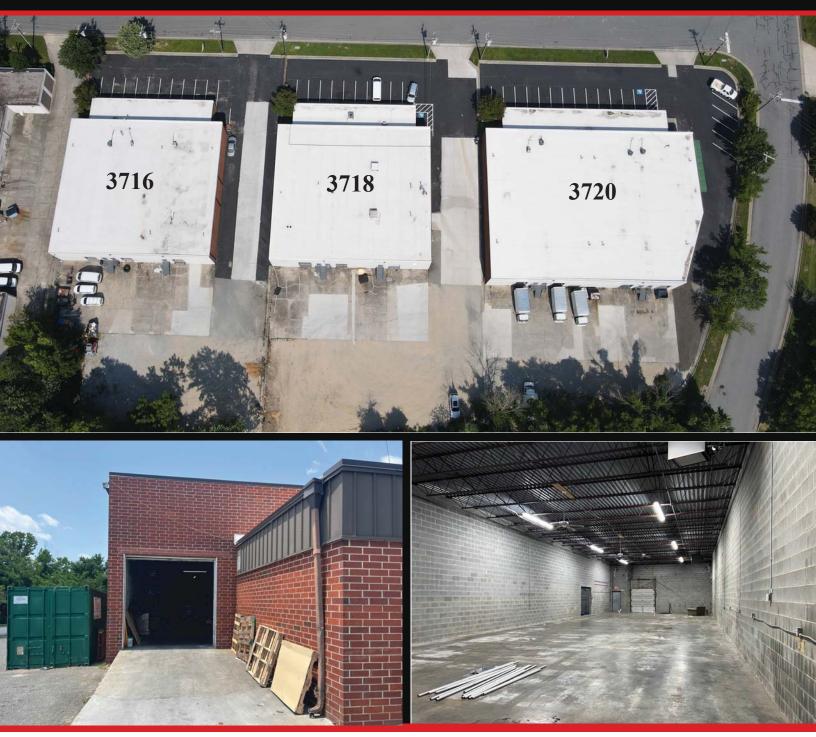

### Move-in Ready Suites Available

#### Office Improvements

- New Paint
- New LED Lighting
- New LVT Flooring
- New Bathrooms
- Warehouse Improvements
- New Concrete Truck Court
- New White Boxed Walls
- New LED Lighting
- New Concrete Truck Court

#### 3716-A Alliance Drive

Size: 4,272 SF

♦ Warehouse Space: 3,136 SF ♦ D

Office Space: 1,136 SF

Clear Height: 15.5'
Dock High Doors: 1 (8' x 8')
Drive-In Doors: 0

3718 Alliance Drive | Greensboro, NC 27407

#### 3718-C Alliance Drive

✤ Size: 4,291 SF

Clear Height: 14' 8.5" ACT and 17' clear Warehouse Space: 3,616 SF Dock High Doors: 1 (8' x 8') Office Space: 675 SF Drive-In Doors: 0

3720 Alliance Drive | Greensboro, NC 27407

#### 3720-A Alliance Drive

Size: 4,552 SF
Warehouse Space: 3,958 SF

Clear Height: 18'
SF Dock High Doors: 1 (8' x 8')
Drive-In Doors: 0

JJ Joubran, CCIM (336) 270-9775 JJ@JoubranCommercial.com

3720 Alliance Drive | Greensboro, NC 27407

#### 3720-B Alliance Drive

- \* Size: 4,633 SF
- Warehouse Space: 3,992 SF
- ♦ Office Space: 641 SF

Clear Height: 17.6'
Dock High Doors: 1 (8' x 8')
Drive-In Doors: 0

3720 Alliance Drive | Greensboro, NC 27407

#### 3720-A&B Alliance Drive

Size: 9,185 SF
Warehouse Space: 7,950 SF

♦ Office Space: 1,235 SF

- Clear Height: 17.6' 18'
  Dock High Doors: 2 (8' x 8')
  Drive-In Doors: 0
- Can be subdivided

3720 Alliance Drive | Greensboro, NC 27407

#### 3720-ABC&D Alliance Drive

- \* Size: 18,294 SF
- Warehouse Space: 14,524 SF
- Office Space: 3,770 SF
- ♦ Clear Height: 17' 18'
  ♦ Dock High Doors: 4 (8' x 8')
  ♦ Drive-In Doors: 1
- Can be subdivided