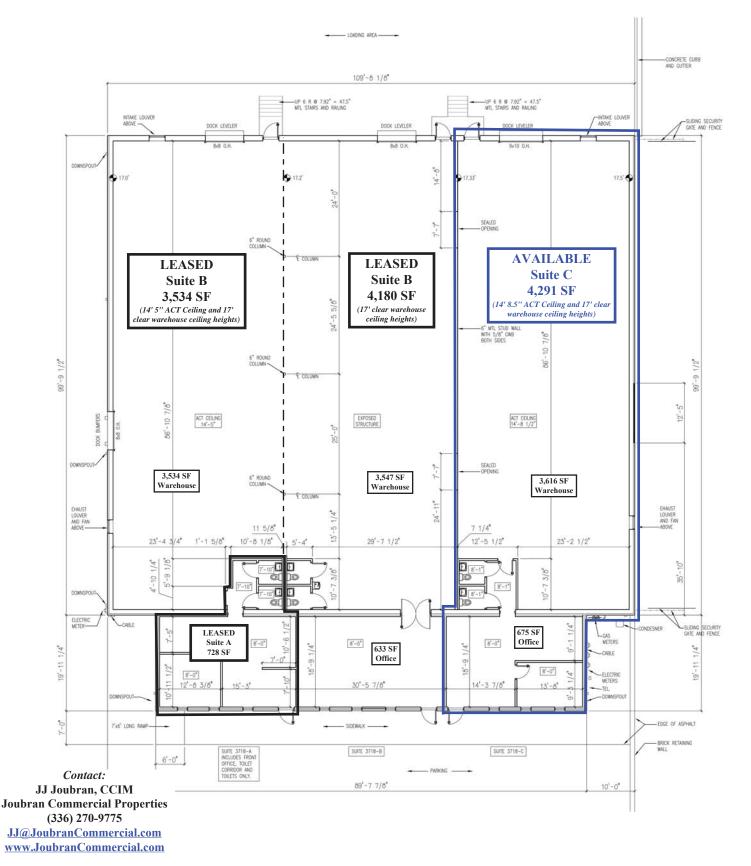

#### 3718-C Alliance Drive

✤ Size: 4,291 SF

Clear Height: 14' 8.5" ACT and 17' clear Warehouse Space: 3,616 SF Dock High Doors: 1 (8' x 8') Office Space: 675 SF Drive-In Doors: 0

3720 Alliance Drive | Greensboro, NC 27407

### 3718 Alliance Drive 4,291 SF

No warranty or representation, expressed or implied, is made as to the accuracy of the information contained herein. All information is subject to errors, omissions, change of price or other conditions, and withdrawal without notice.