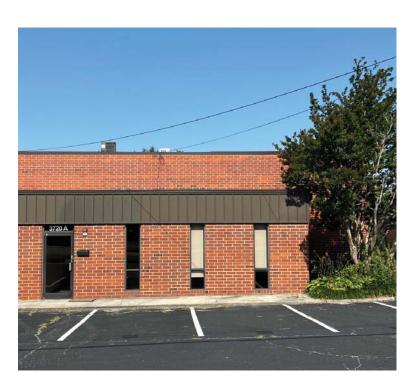

#### 3720-A Alliance Drive

Size: 4,552 SF
Warehouse Space: 3,958 SF

Clear Height: 18'
SF Dock High Doors: 1 (8' x 8')
Drive-In Doors: 0

JJ Joubran, CCIM (336) 270-9775 JJ@JoubranCommercial.com

3720 Alliance Drive | Greensboro, NC 27407