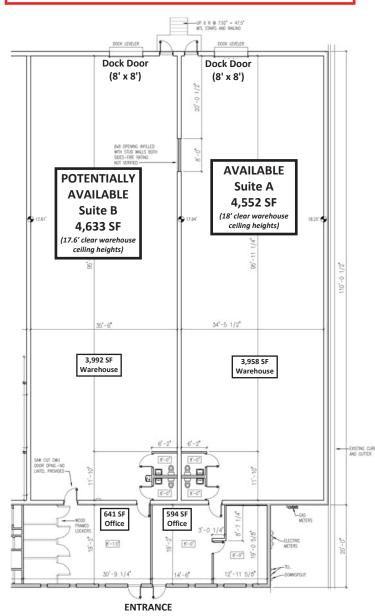

#### 3720-A Alliance Drive

Size: 4,552 SF
Warehouse Space: 3,958 SF

Clear Height: 18'
SF Dock High Doors: 1 (8' x 8')
Drive-In Doors: 0

JJ Joubran, CCIM (336) 270-9775 JJ@JoubranCommercial.com

3720 Alliance Drive | Greensboro, NC 27407

#### 3720-B Alliance Drive

- \* Size: 4,633 SF
- Warehouse Space: 3,992 SF
- ♦ Office Space: 641 SF

Clear Height: 17.6'
Dock High Doors: 1 (8' x 8')
Drive-In Doors: 0

3720 Alliance Drive | Greensboro, NC 27407

#### 3720-A&B Alliance Drive

Size: 9,185 SF
Warehouse Space: 7,950 SF

♦ Office Space: 1,235 SF

- Clear Height: 17.6' 18'
  Dock High Doors: 2 (8' x 8')
  Drive-In Doors: 0
- Can be subdivided

3720 Alliance Drive | Greensboro, NC 27407

#### 3720-ABC&D Alliance Drive

- \* Size: 18,294 SF
- Warehouse Space: 14,524 SF
- Office Space: 3,770 SF
- ♦ Clear Height: 17' 18'
  ♦ Dock High Doors: 4 (8' x 8')
  ♦ Drive-In Doors: 1
- Can be subdivided