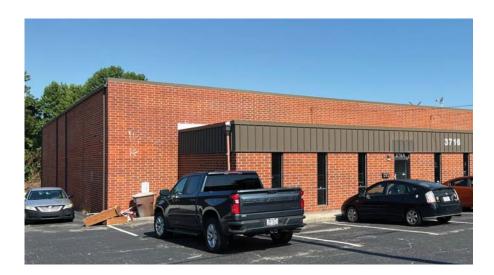

3716 - 3720 Alliance Drive | Greensboro, NC 27407

- Available For Lease
- \* From 4,272 SF 18,294 SF
- \* Ceiling Heights: 15.5' 18' clear
- Ready To Occupy
- \* Dock High Doors
- \* Drive-in Door

Industrial space conveniently located off West Wendover Avenue and Norwalk Street with quick access to Interstate 40.