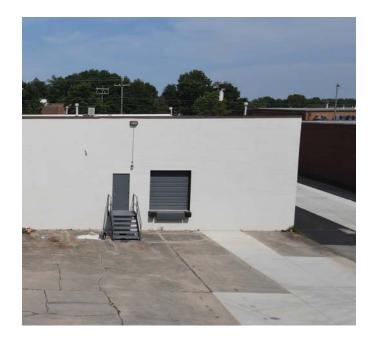

#### 3716-A Alliance Drive

Size: 4,272 SF

♦ Warehouse Space: 3,136 SF ♦ D

Office Space: 1,136 SF

Clear Height: 15.5'
Dock High Doors: 1 (8' x 8')
Drive-In Doors: 0

3718 Alliance Drive | Greensboro, NC 27407