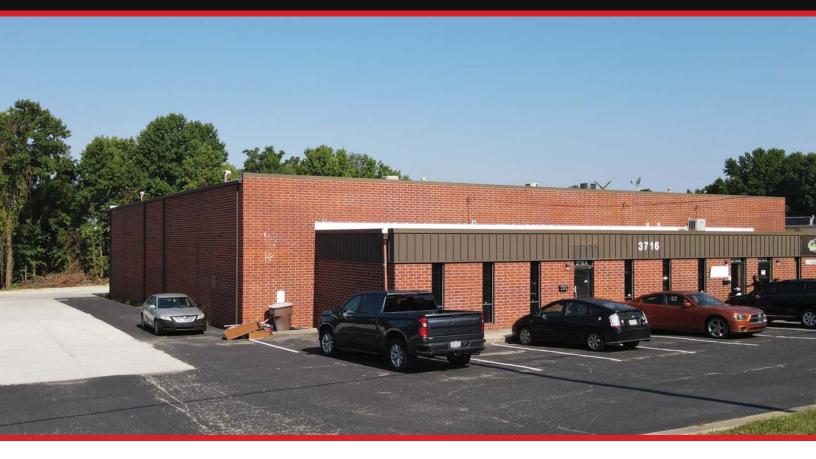

3716 - 3720 Alliance Drive | Greensboro, NC 27407

- Available For Lease
- \* From 4,272 SF 18,294 SF
- \* Ceiling Heights: 15.5' 18' clear
- Ready To Occupy
- \* Dock High Doors
- \* Drive-in Door

Industrial space conveniently located off West Wendover Avenue and Norwalk Street with quick access to Interstate 40.

The spaces have flexible floor plans with plenty of parking with good truck access.

Call for more details on the availabilities.

3716 - 3720 Alliance Drive | Greensboro, NC 27407

3716 - 3720 Alliance Drive | Greensboro, NC 27407

3716 Alliance Drive | Greensboro, NC 27407