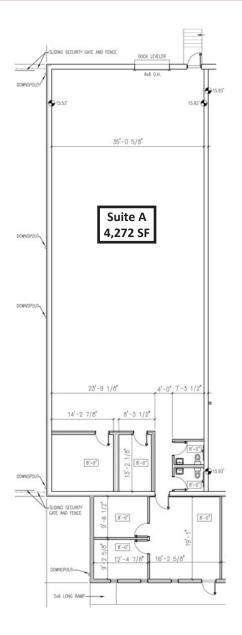

#### 3716-A Alliance Drive

Size: 4,272 SF

♦ Warehouse Space: 3,136 SF ♦ D

Office Space: 1,136 SF

Clear Height: 15.5'
Dock High Doors: 1 (8' x 8')
Drive-In Doors: 0

3718 Alliance Drive | Greensboro, NC 27407