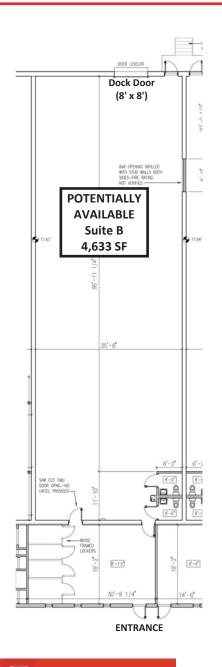

#### 3720-B Alliance Drive

- \* Size: 4,633 SF
- Warehouse Space: 3,992 SF
- ♦ Office Space: 641 SF

Clear Height: 17.6'
Dock High Doors: 1 (8' x 8')
Drive-In Doors: 0

3720 Alliance Drive | Greensboro, NC 27407