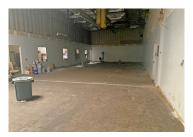

### For Sublease

© 3700 Segerstrom Santa Ana, CA

**±18,000 SF**Warehouse w/2500A Power



#### **PROPERTY DESCRIPTION**

3700 W Segerstrom, Santa Ana, CA

#### **Unit Size**

18,000 SF

#### Rent

\$2.25 PSF NNN

#### **Parking**

40 Stalls (shared)

#### **Power**

2500A / 480V Existing

#### Loading

2 Drive-In Doors

#### Clear Height

20'

#### **Active Licenses**

Cannabis Distribution and Cultivation

#### **Distribution and Cultivation Tax Rates**

1.00%







For more information, please contact:

#### **Geoff Foley**

949.656.7052 geoff.foley@streamrealty.com Lic. 01944028

#### **Chad Dixon**

949.371.5137 chad.dixon@streamrealty.com Lic. 02053108



# **For Sublease**

3700 Segerstrom Santa Ana, CA ±18,000 SF Warehouse w/2500A Power





# **For Sublease**

3700 Segerstrom Santa Ana, CA

### ±18,000 SF Warehouse w/2500A Power



### For more information, please contact:

#### **Geoff Foley**

949.656.7052 geoff.foley@streamrealty.com Lic. 01944028

#### **Chad Dixon**

949.371.5137 chad.dixon@streamrealty.com Lic. 02053108

Copyright © 2023 Stream Realty Partners, All rights reserved. The information contained herein was obtained from sources believed reliable; however, Stream Realty Partners, L.P. make no guarantees, warranties or repre