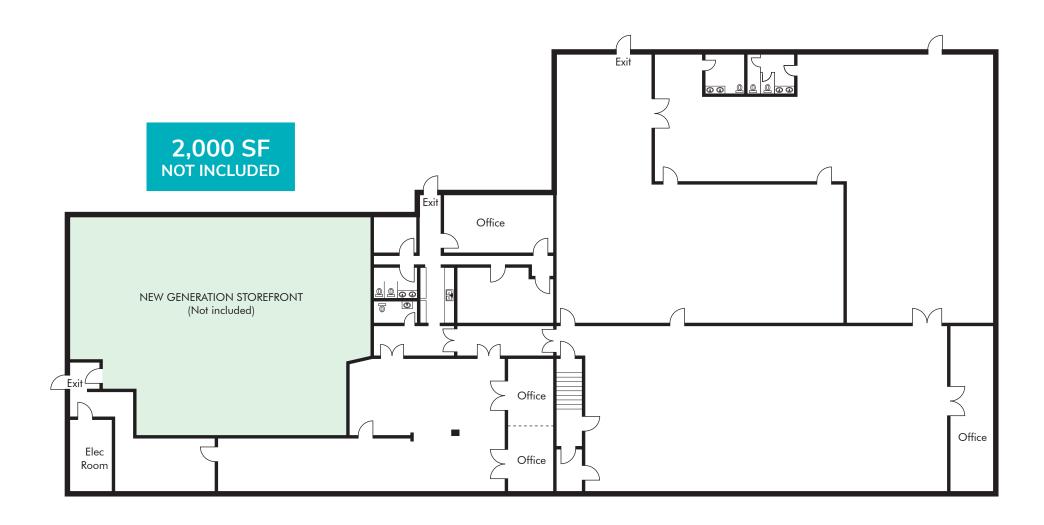

#### **Unit Size**

18,000 SF

#### **Power**

2500A / 480V Existing

#### Loading

2 Drive-In Doors

#### Clear Height

20'