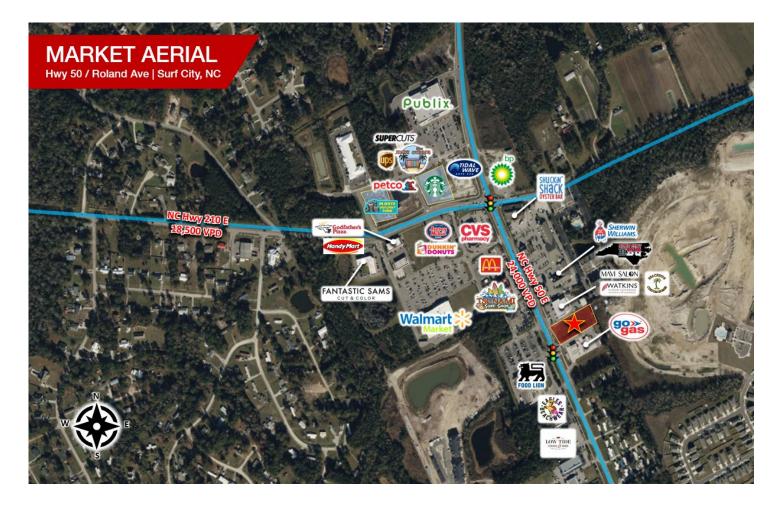

#### MARKET AERIAL Hwy 50 / Roland Ave | Surf City, NC

NC Hwy 210 E

**SUPERCUTS**°

TIDAL WAVE

Publix.

Handy Mart

SHUCKIN SHack

### **Property Highlights**

- Retail Pad available for GL, BTS, or Sale
- Excellent retail development opportunity for a QSR, Bank, Automotive use, Medical, Car Wash, and many more.
- Located on Hwy 50/Roland Ave in Surf City's fastest growing retail corridor.
- Excellent visibility with over 150 feet of frontage
- Full Signalized Access across from the main entrance to Food Lion.
- Surrounding retailers include: Publix, Walmart  $\bullet$ Neighborhood Market, Food Lion, Petco, Starbucks, Tidal Wave Auto Spa, Mavis, McDonald's, CVS, Dunkin, Jersey Mike's, and more.
- $\pm$  24,000 VPD on NC Hwy 50
- Price: Contact Broker for Details.