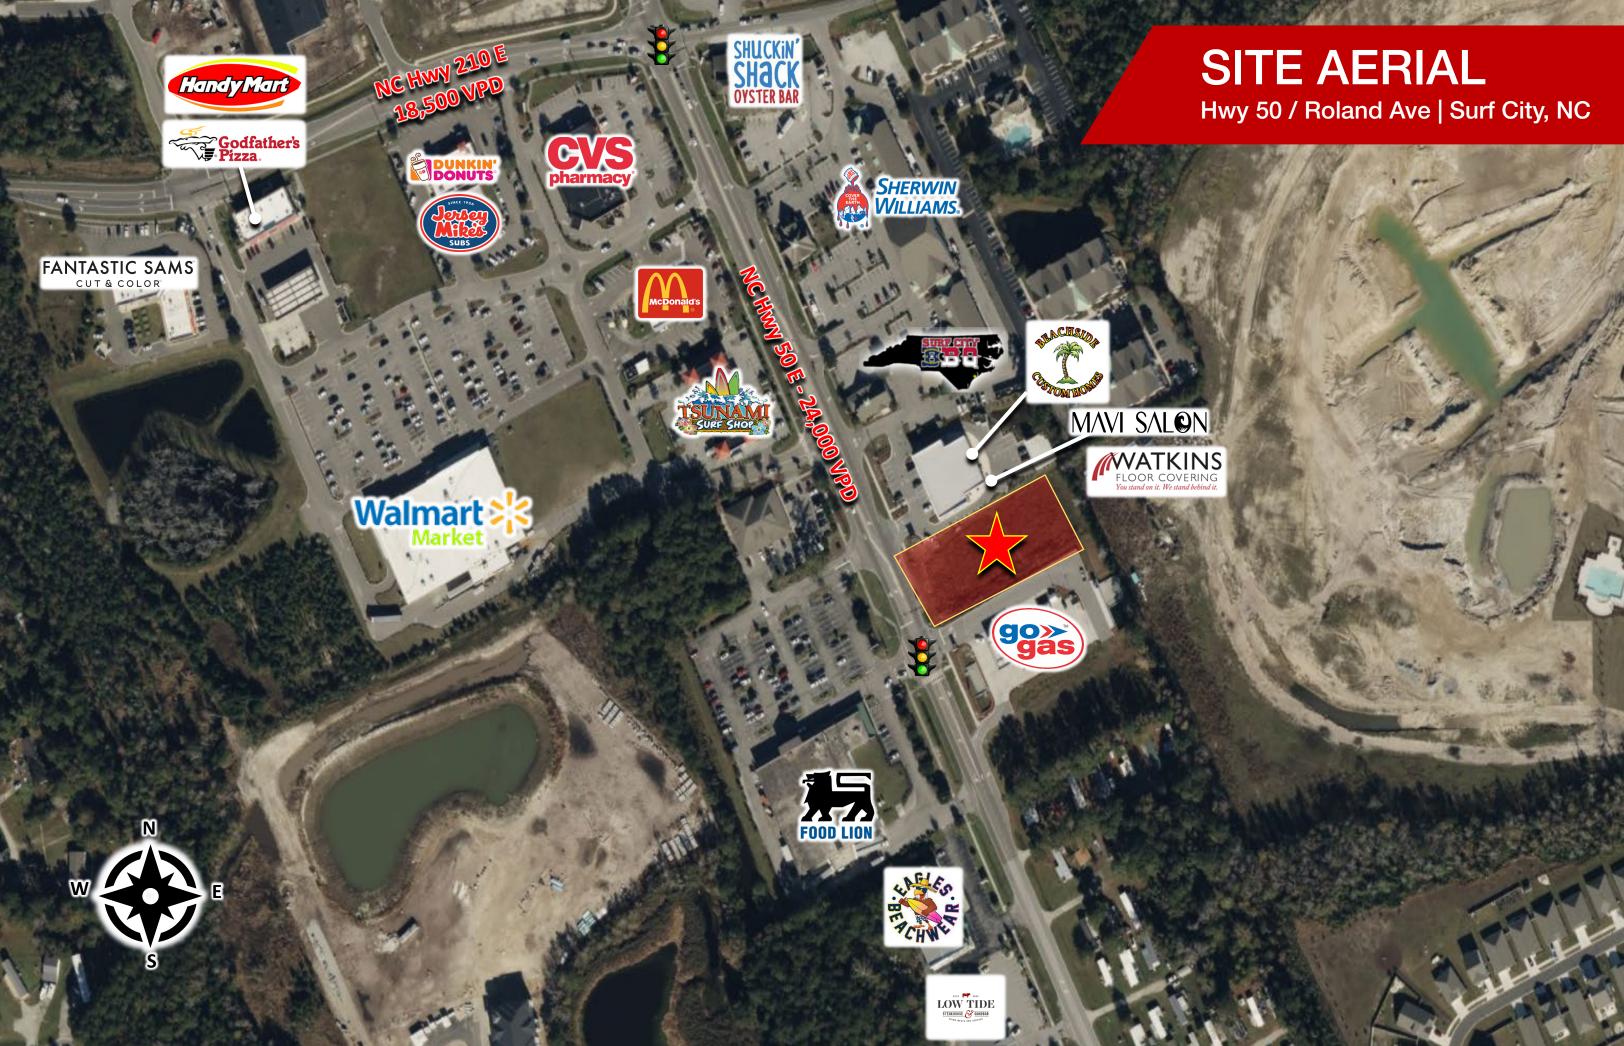

### **Property Highlights**

- Retail Pad available for GL, BTS, or Sale
- Excellent retail development opportunity for a QSR, Bank, Automotive use, Medical, Car Wash, and many more.
- Located on Hwy 50/Roland Ave in Surf City's fastest growing retail corridor.
- Excellent visibility with over 150 feet of frontage
- Full Signalized Access across from the main entrance to Food Lion.
- Surrounding retailers include: Publix, Walmart  $\bullet$ Neighborhood Market, Food Lion, Petco, Starbucks, Tidal Wave Auto Spa, Mavis, McDonald's, CVS, Dunkin, Jersey Mike's, and more.
- $\pm$  24,000 VPD on NC Hwy 50
- Price: Contact Broker for Details.