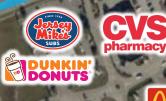

### **Property Highlights**

- Retail Pad available for GL, BTS, or Sale
- Excellent retail development opportunity for a QSR, Bank, Automotive use, Medical, Car Wash, and many more.
- Located on Hwy 50/Roland Ave in Surf City's fastest growing retail corridor.
- Excellent visibility with over 150 feet of frontage
- Full Signalized Access across from the main entrance to Food Lion.
- Surrounding retailers include: Publix, Walmart  $\bullet$ Neighborhood Market, Food Lion, Petco, Starbucks, Tidal Wave Auto Spa, Mavis, McDonald's, CVS, Dunkin, Jersey Mike's, and more.
- $\pm$  24,000 VPD on NC Hwy 50
- Price: Contact Broker for Details.