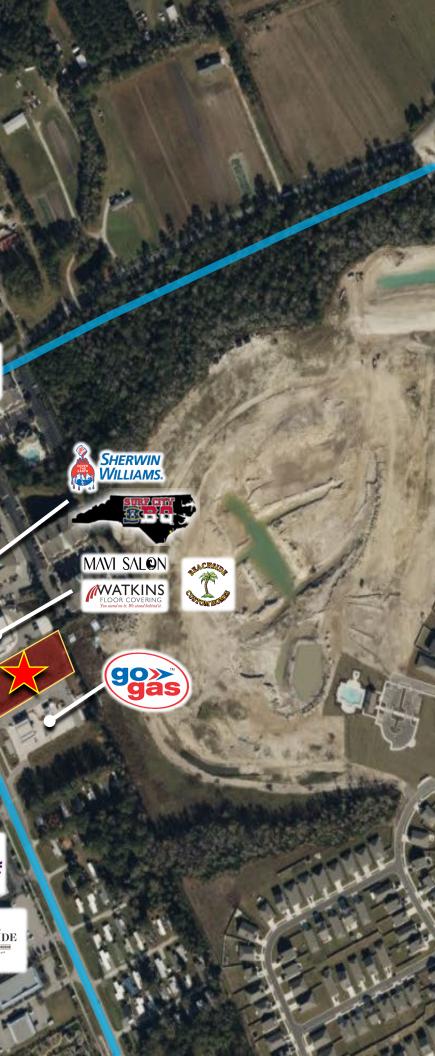

### **Property Highlights**

- Retail Pad available for GL, BTS, or Sale
- Excellent retail development opportunity for a QSR, Bank, Automotive use, Medical, Car Wash, and many more.
- Located on Hwy 50/Roland Ave in Surf City's fastest growing retail corridor.
- Excellent visibility with over 150 feet of frontage
- Full Signalized Access across from the main entrance to Food Lion.
- Surrounding retailers include: Publix, Walmart  $\bullet$ Neighborhood Market, Food Lion, Petco, Starbucks, Tidal Wave Auto Spa, Mavis, McDonald's, CVS, Dunkin, Jersey Mike's, and more.
- $\pm$  24,000 VPD on NC Hwy 50
- Price: Contact Broker for Details.