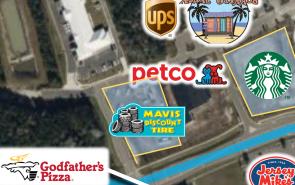

### **Property Highlights**

- Retail Pad available for GL, BTS, or Sale
- Excellent retail development opportunity for a QSR, Bank, Automotive use, Medical, Car Wash, and many more.
- Located on Hwy 50/Roland Ave in Surf City's fastest growing retail corridor.
- Excellent visibility with over 150 feet of frontage
- Full Signalized Access across from the main entrance to Food Lion.
- Surrounding retailers include: Publix, Walmart  $\bullet$ Neighborhood Market, Food Lion, Petco, Starbucks, Tidal Wave Auto Spa, Mavis, McDonald's, CVS, Dunkin, Jersey Mike's, and more.
- $\pm$  24,000 VPD on NC Hwy 50
- Price: Contact Broker for Details.