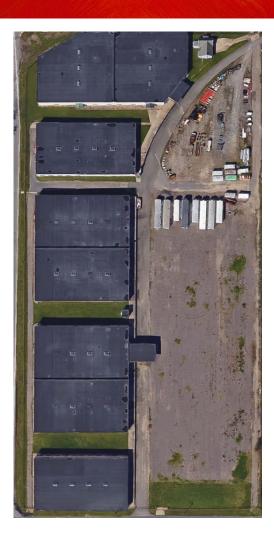

## Manchester industrial space

- From 10,000 s.f. and up to 150,000 s.f.
- Near I-95, I-64, CBD and Manchester
- Zoned M-1 Light Industrial
- As is or built out
- 16 dock doors
- Approximately 4.42 acres of additional secure yard space
- Approximately 1.25 miles from Interstate 95
- 1 oversize drive-in door
- 16' by 16' column spacing
- 16' ceiling height
- Call for pricing
- Lease price: \$2.00 \$2.50