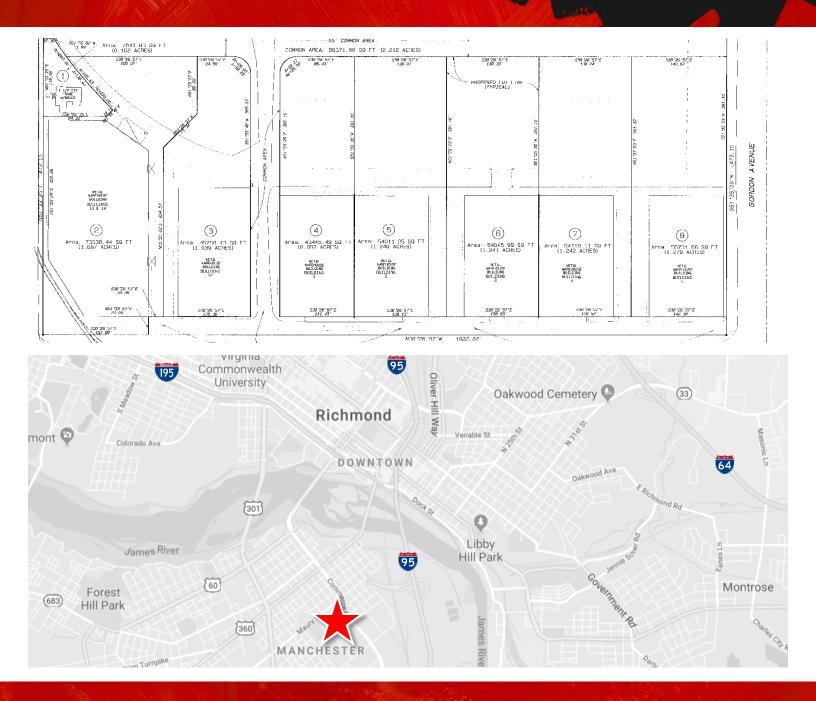

jll.com

For Lease or Sale

1100 Dinwiddie Avenue Richmond, VA 23224

## Manchester industrial space

- From 10,000 s.f. and up to 150,000 s.f.
- Near I-95, I-64, CBD and Manchester
- Zoned M-1 Light Industrial
- As is or built out
- 16 dock doors
- Approximately 4.42 acres of additional secure yard space
- Approximately 1.25 miles from Interstate 95
- 1 oversize drive-in door
- 16' by 16' column spacing
- 16' ceiling height
- Call for pricing
- Lease price: \$2.00 \$2.50