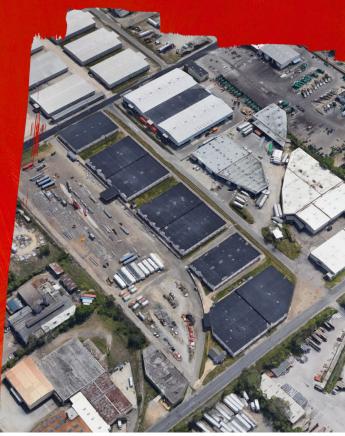

## Manchester industrial space

- From 10,000 s.f. and up to 150,000 s.f.
- Near I-95, I-64, CBD and Manchester
- Zoned M-1 Light Industrial
- As is or built out
- 16 dock doors
- Approximately 4.42 acres of additional secure yard space
- Approximately 1.25 miles from Interstate 95
- 1 oversize drive-in door
- 16' by 16' column spacing
- 16' ceiling height
- Call for pricing
- Lease price: \$2.00 \$2.50