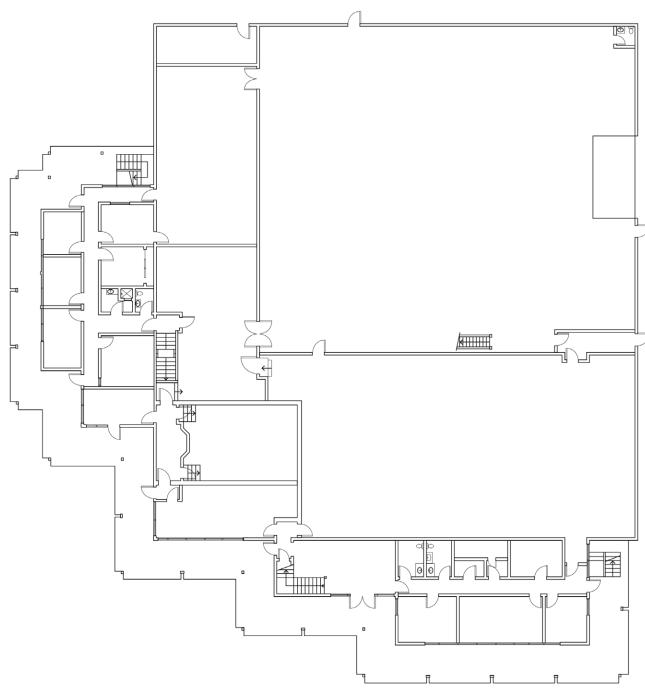

### **AVAILABLE FOR LEASE**

3160 & 3210 KERNER BOULEVARD | SAN RAFAEL | CALIFORNIA

**NEWMARK** 

Executive Managing Director Market Leader 415.526.7649 haden.ongaro@nmrk.com CA DRE #00916960 **3160 Kerner Boulevard** is a  $\pm 27,150$  SF industrial/warehouse building with  $\pm 18$ ' clear height and approximately  $\pm 4,709$  SF of office space.

#### **BUILDING SUMMARY**

**±31,859 RSF**Total Building Area

±27,150 RSF

Warehouse Area

±4,709 RSF Office Area

ZONING

LI/O (Light Industrial/Office)

34 Parking Spaces

## TOTAL SQUARE FOOTAGE: ±27,150 RSF

AREA 1: ±2,970 RSF

AREA 2: ±762 RSF

AREA 3: ±977 RSF