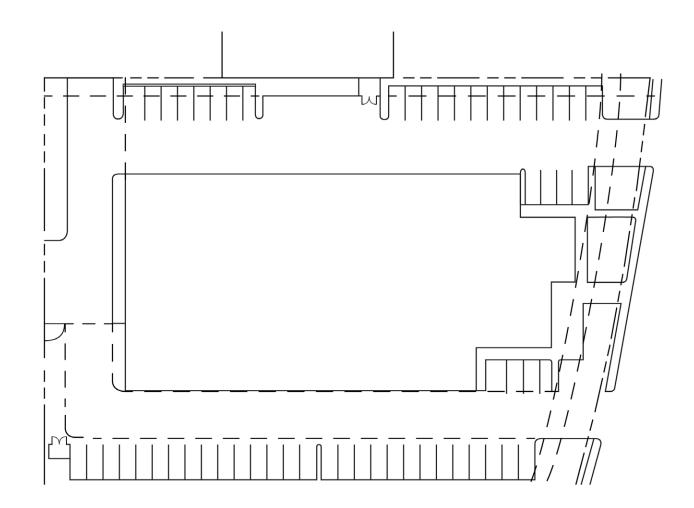

## TOTAL SQUARE FOOTAGE: ±27,150 RSF

AREA 1: ±2,970 RSF

AREA 2: ±762 RSF

AREA 3: ±977 RSF