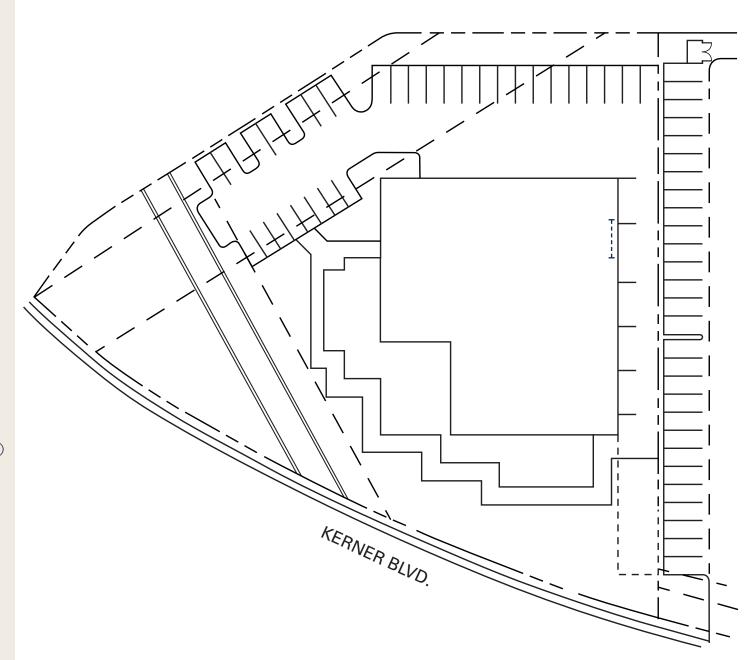

#### **Parking**

85 spaces combined

#### ZONING

LI/O (Light Industrial/Office)

42 Parking Spaces