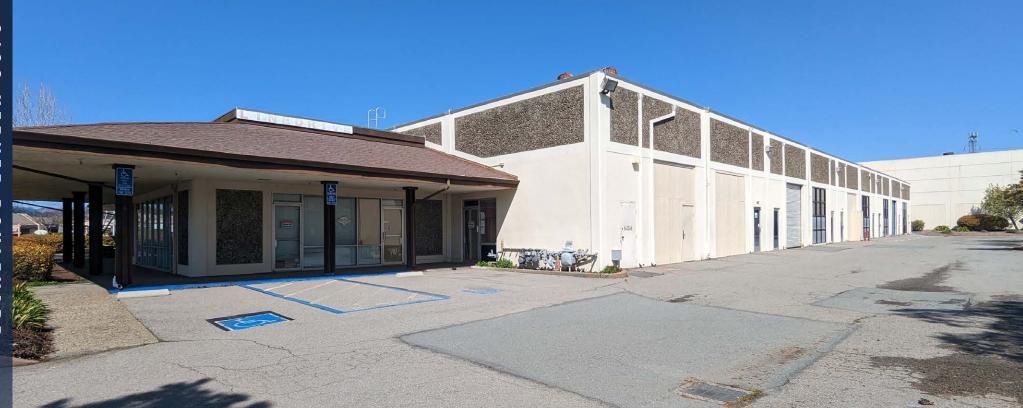

### **AVAILABLE FOR LEASE**

3160 & 3210 KERNER BOULEVARD | SAN RAFAEL | CALIFORNIA

**NEWMARK** 

Executive Managing Director Market Leader 415.526.7649 haden.ongaro@nmrk.com CA DRE #00916960 **3160 Kerner Boulevard** is a  $\pm 27,150$  SF industrial/warehouse building with  $\pm 18$ ' clear height and approximately  $\pm 4,709$  SF of office space.

**3210 Kerner Boulevard** is a  $\pm 29,000$  SF warehouse building with areas of 30' clear height. There is approximately  $\pm 17,691$  SF of office space.

#### **3160 & 3210 Kerner Boulevard**

Versatile, industrial/flex building located on separate side-by-side parcels