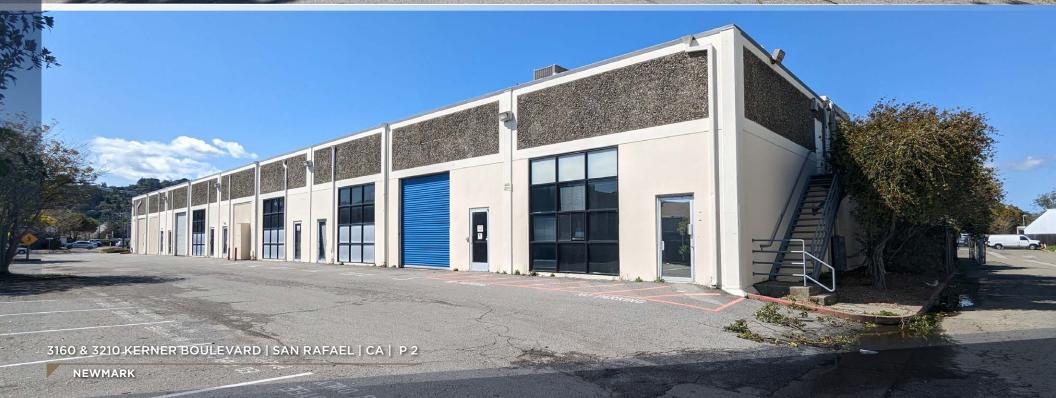

### **AVAILABLE FOR LEASE**

3160 & 3210 KERNER BOULEVARD | SAN RAFAEL | CALIFORNIA

**NEWMARK** 

Executive Managing Director Market Leader 415.526.7649 haden.ongaro@nmrk.com CA DRE #00916960 **3160 Kerner Boulevard** is a  $\pm 27,150$  SF industrial/warehouse building with  $\pm 18$ ' clear height and approximately  $\pm 4,709$  SF of office space.

**3210 Kerner Boulevard** is a  $\pm 29,000$  SF warehouse building with areas of 30' clear height. There is approximately  $\pm 17,691$  SF of office space.

#### **3160 & 3210 Kerner Boulevard**

Versatile, industrial/flex building located on separate side-by-side parcels

3160 & 3210 KERNER BOULEVARD | SAN RAFAEL | CA | P 12