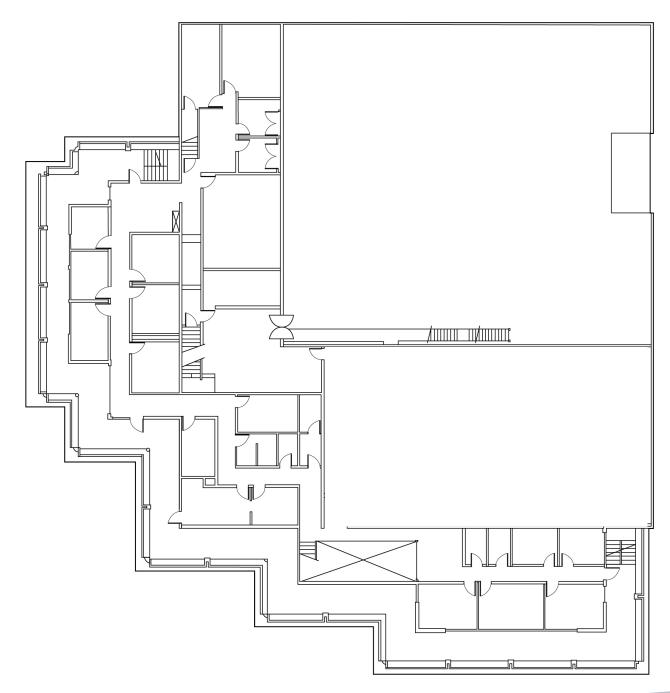

**3210 Kerner Boulevard** is a  $\pm 29,000$  SF warehouse building with areas of 30' clear height. There is approximately  $\pm 17,691$  SF of office space.

#### **BUILDING SUMMARY**

**±29,000 RSF**Total Building Area

±11,308 RSF

Warehouse Area

±17,691 RSF

Office Area

#### ZONING

LI/O (Light Industrial/Office)

42 Parking Spaces