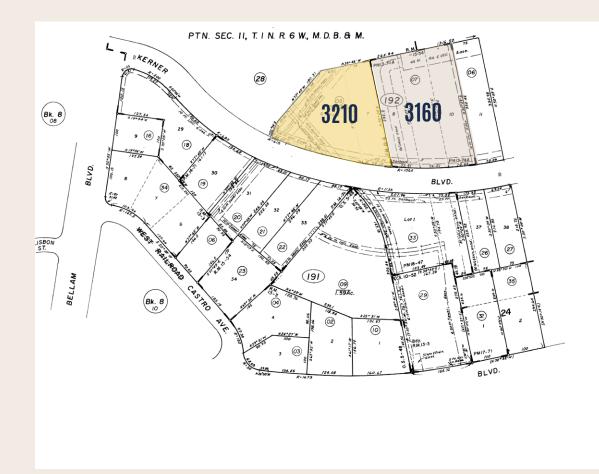

#### **3160 & 3210 Kerner Boulevard**

Versatile, industrial/flex building located on separate side-by-side parcels

#### **Zoning**

LI/O (Light Industrial/Office)

#### **Parking**

85 spaces combined

## 3160 & 3210 Kerner Boulevard

**US Highway-101**2 Minutes

**Interstate-580**2 Minutes

**Highway-37** 12 Minutes