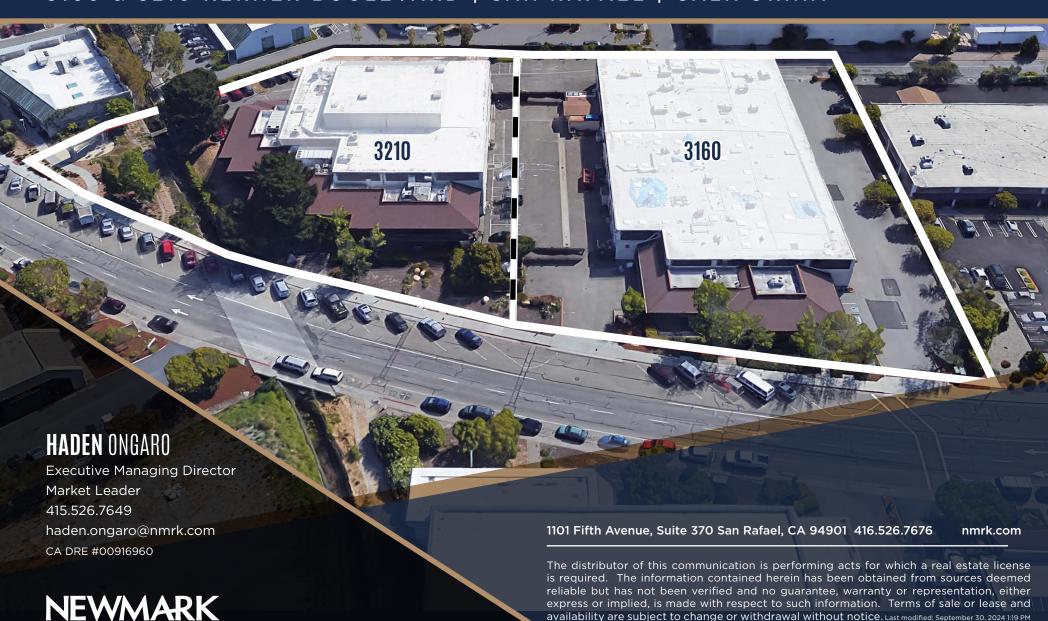

### **AVAILABLE FOR LEASE**

3160 & 3210 KERNER BOULEVARD | SAN RAFAEL | CALIFORNIA

**NEWMARK** 

Executive Managing Director Market Leader 415.526.7649 haden.ongaro@nmrk.com CA DRE #00916960 **3160 Kerner Boulevard** is a  $\pm 27,150$  SF industrial/warehouse building with  $\pm 18$ ' clear height and approximately  $\pm 4,709$  SF of office space.

**3210 Kerner Boulevard** is a  $\pm 29,000$  SF warehouse building with areas of 30' clear height. There is approximately  $\pm 17,691$  SF of office space.

#### **3160 & 3210 Kerner Boulevard**

Versatile, industrial/flex building located on separate side-by-side parcels