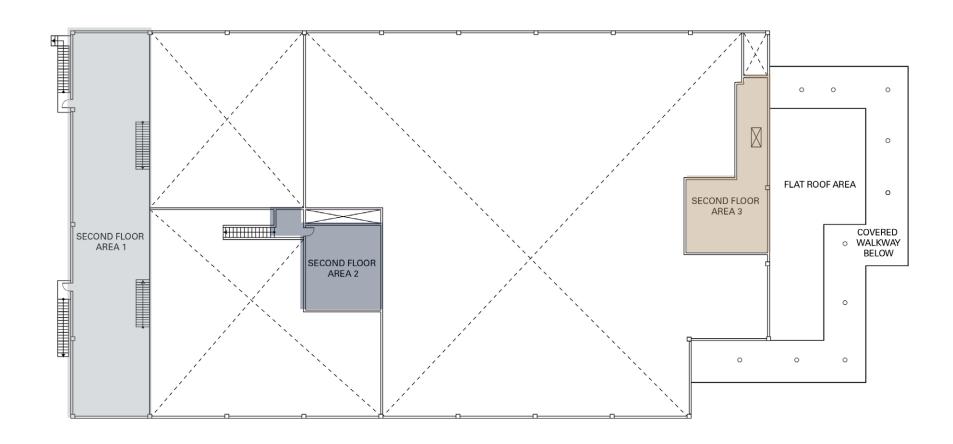

## TOTAL SQUARE FOOTAGE: ±27,150 RSF

AREA 1: ±2,970 RSF

AREA 2: ±762 RSF

AREA 3: ±977 RSF