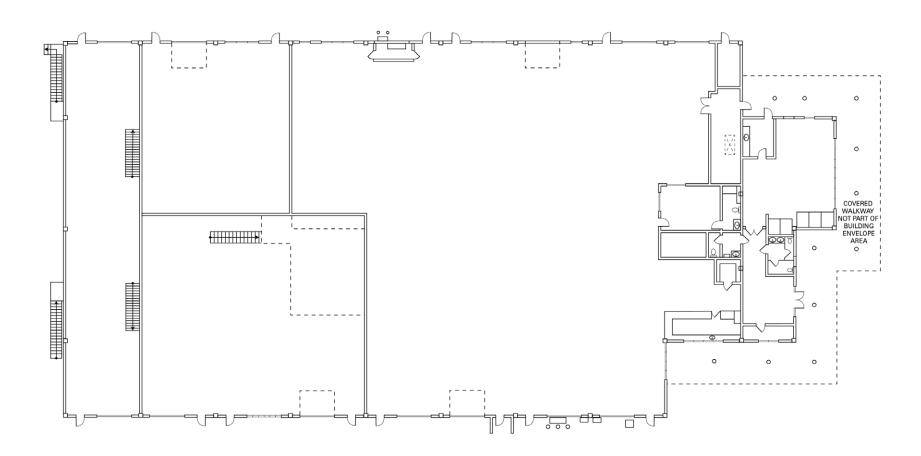

## TOTAL SQUARE FOOTAGE: ±27,150 RSF

AREA 1: ±2,970 RSF

AREA 2: ±762 RSF

AREA 3: ±977 RSF