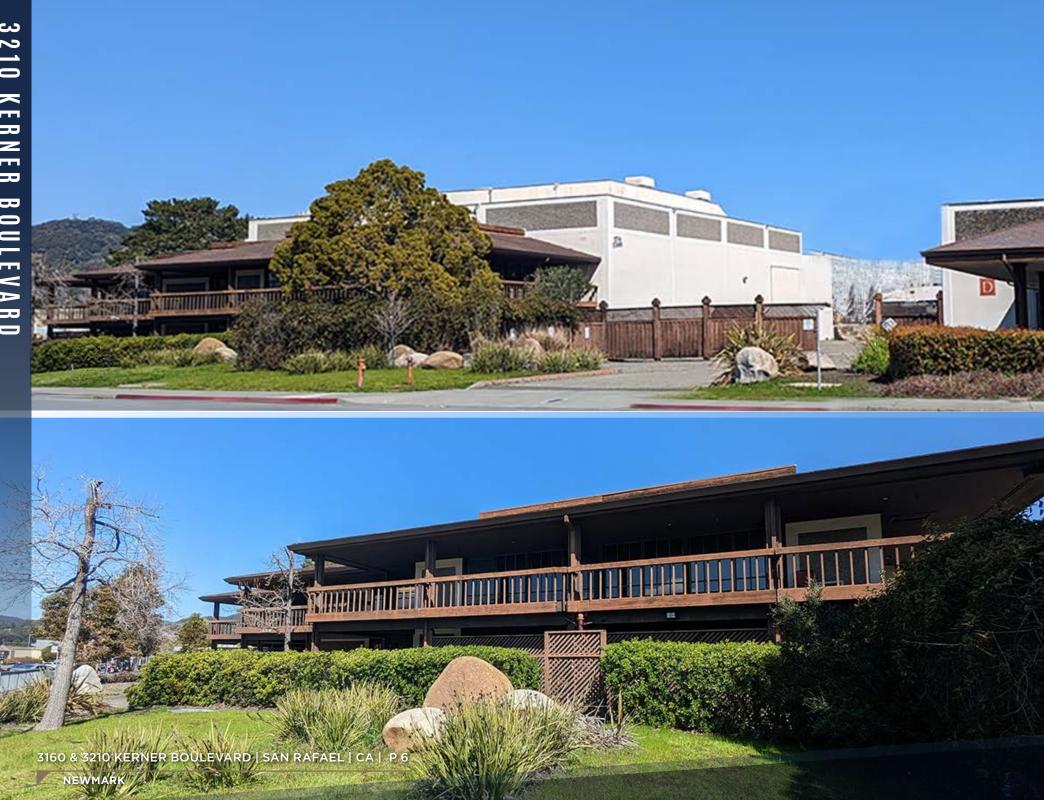

#### **3160 & 3210 Kerner Boulevard**

Versatile, industrial/flex building located on separate side-by-side parcels