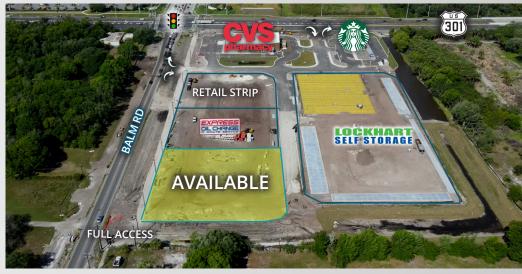

### **SUMNER CROSSING**

Lot 6 | NEC of U.S. 301 & Balm Road | Riverview, FL

# RETAIL SPACE AVAILABLE FOR GROUND LEASE OR SALE

- AVAILABLE: 1.31 AC For Sale or Ground Lease
- Join Tenants: Starbucks, CVS, & Lockhart Storage on the last remaining outparcel on Balm Road!
- Located across the street from fully leased Belmont Shopping Center, anchored by Publix
- Riverview is one of the fastest growing submarkets in the State of Florida, with over 10,000 new residents added to the area within a 3 mile radius
- Located adjacent to Sumner High School, with over 3,500 students on campus