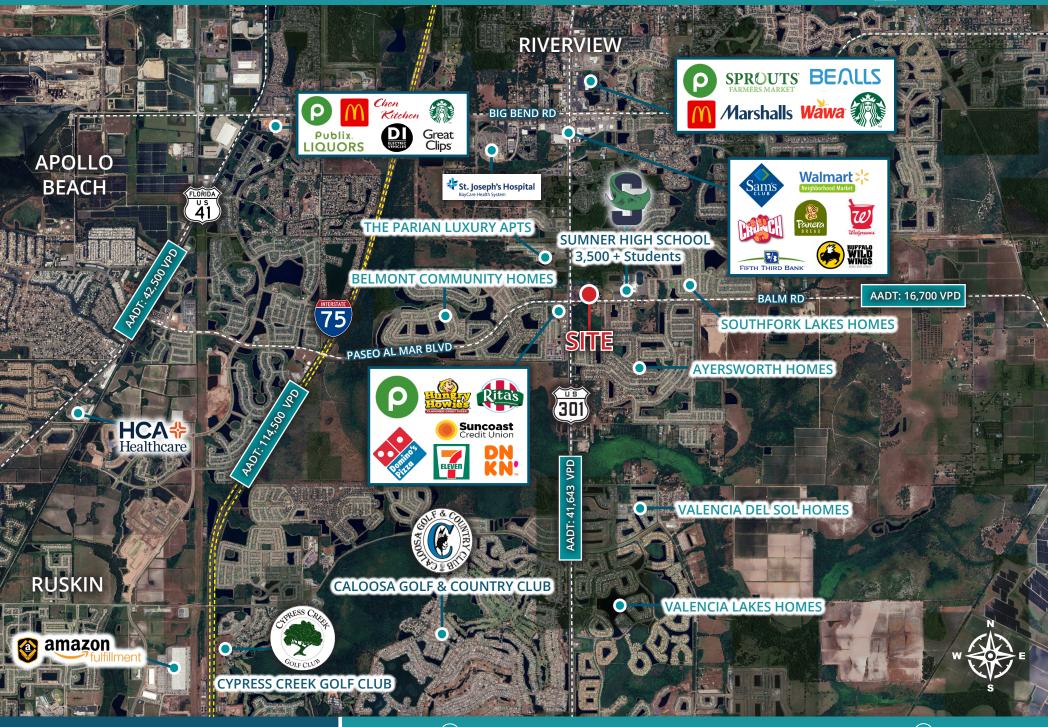

### **SUMNER CROSSING**

Lot 6 | NEC of U.S. 301 & Balm Road | Riverview, FL

# RETAIL SPACE AVAILABLE FOR GROUND LEASE OR SALE

- AVAILABLE: 1.31 AC For Sale or Ground Lease
- Join Tenants: Starbucks, CVS, & Lockhart Storage on the last remaining outparcel on Balm Road!
- Located across the street from fully leased Belmont Shopping Center, anchored by Publix
- Riverview is one of the fastest growing submarkets in the State of Florida, with over 10,000 new residents added to the area within a 3 mile radius
- Located adjacent to Sumner High School, with over 3,500 students on campus

#### **DAILY TRAFFIC COUNTS AADT**

Balm Road 16,700 U.S. 301 41,643 I-75 114,500