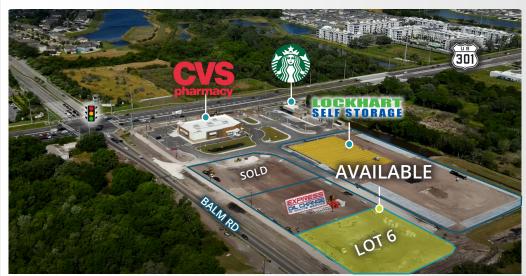

### **SUMNER CROSSING**

Lot 6 | NEC of U.S. 301 & Balm Road | Riverview, FL

# RETAIL SPACE AVAILABLE FOR GROUND LEASE OR SALE

- AVAILABLE: 1.31 AC For Sale or Ground Lease
- Join Tenants: Starbucks, CVS, & Lockhart Storage on the last remaining outparcel on Balm Road!
- Located across the street from fully leased Belmont Shopping Center, anchored by Publix
- Riverview is one of the fastest growing submarkets in the State of Florida, with over 10,000 new residents added to the area within a 3 mile radius
- Located adjacent to Sumner High School, with over 3,500 students on campus