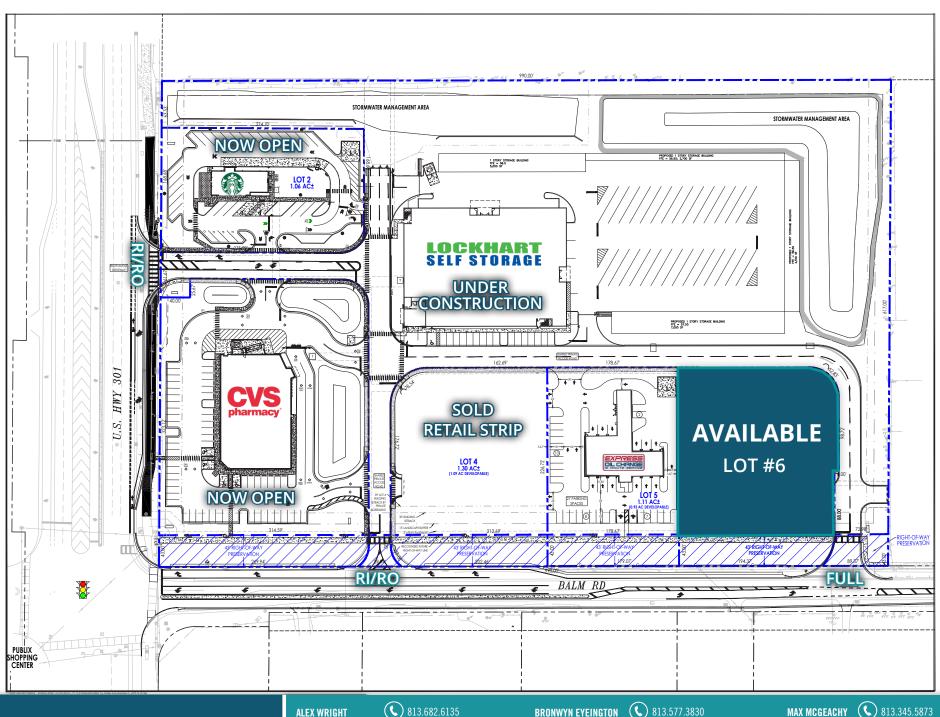

### **SUMNER CROSSING**

Lot 6 | NEC of U.S. 301 & Balm Road | Riverview, FL

# RETAIL SPACE AVAILABLE FOR GROUND LEASE OR SALE

- AVAILABLE: 1.31 AC For Sale or Ground Lease
- Join Tenants: Starbucks, CVS, & Lockhart Storage on the last remaining outparcel on Balm Road!
- Located across the street from fully leased Belmont Shopping Center, anchored by Publix
- Riverview is one of the fastest growing submarkets in the State of Florida, with over 10,000 new residents added to the area within a 3 mile radius
- Located adjacent to Sumner High School, with over 3,500 students on campus