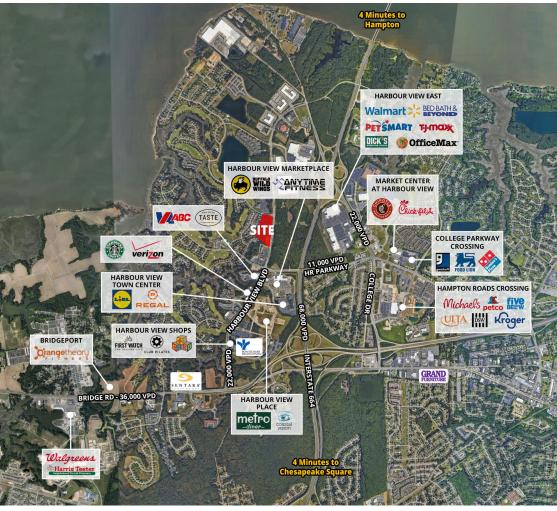

## PROPERTY OVERVIEW

Development parcels for sale, lease, or build-to-suit fronting Harbour View Boulevard. Once fully improved, Blue Point at The Riverfront will be a 15acre mixed use development located on the west side of Harbour View Boulevard south of Harbour Pointe Drive in the Harbour View section of Suffolk.