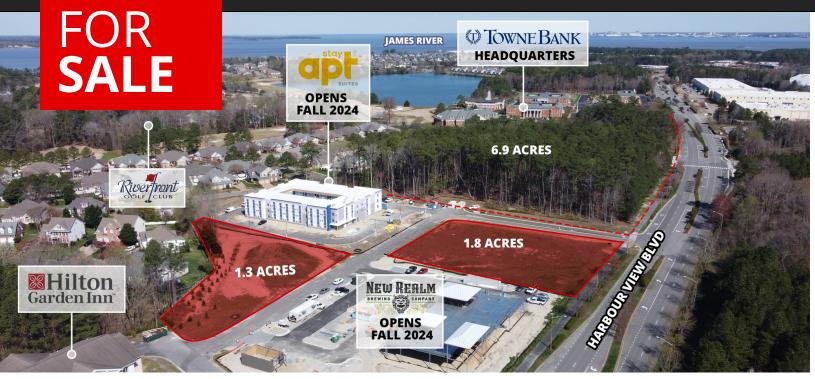

## PROPERTY OVERVIEW

Development parcels for sale, lease, or build-to-suit fronting Harbour View Boulevard. Once fully improved, Blue Point at The Riverfront will be a 15acre mixed use development located on the west side of Harbour View Boulevard south of Harbour Pointe Drive in the Harbour View section of Suffolk.

## PROPERTY HIGHLIGHTS

- Parcels can be subdivided to preferred size
- Potential Build-To-Suit opportunity
- All utilities and infrastructure delivered to property line
- Zoned B-2

**LEVI THOMSON** Ithomson@divaris.com 757.333.4382