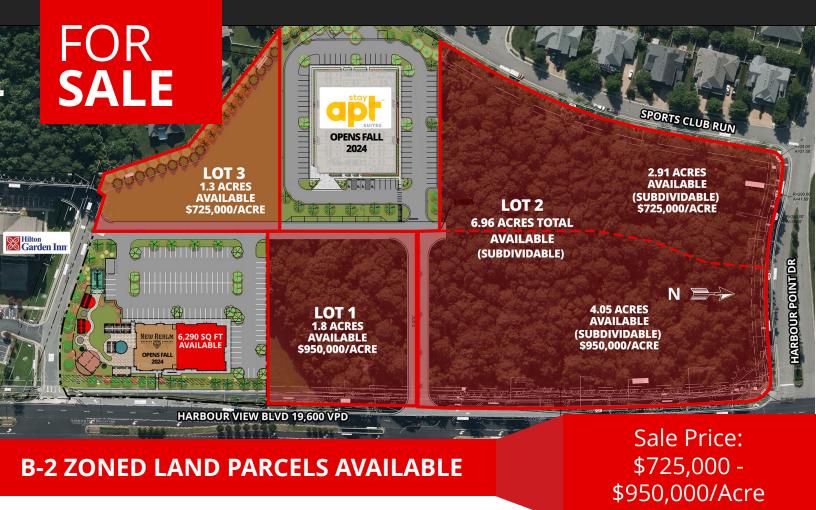

## PROPERTY OVERVIEW

Development parcels for sale, lease, or build-to-suit fronting Harbour View Boulevard. Once fully improved, Blue Point at The Riverfront will be a 15acre mixed use development located on the west side of Harbour View Boulevard south of Harbour Pointe Drive in the Harbour View section of Suffolk.

## PROPERTY HIGHLIGHTS

- Parcels can be subdivided to preferred size
- Potential Build-To-Suit opportunity
- All utilities and infrastructure delivered to property line
- Zoned B-2

**LEVI THOMSON** Ithomson@divaris.com 757.333.4382