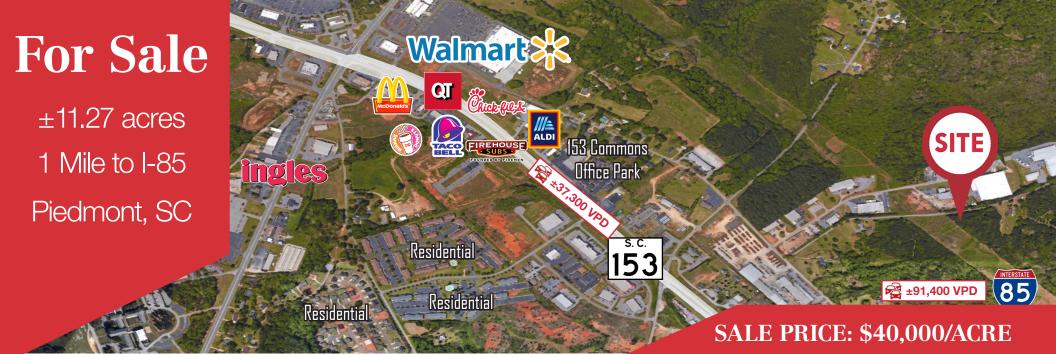

## **110 Propes Drive** Piedmont, SC 29673

## **PROPERTY FEATURES**

- ±11.27 acres for sale
- Less than a mile from Interstate 85 and Hwy 153
- ±8 miles to Downtown Greenville
- Greenville area has recently shown tremendous growth, gaining consistent national attention
- Several residential and industrial developments (Enterprise85, Augusta Grove, Meridian, etc.) currently exist or planned for the near future
- House located on property may be of value depending on proposed use
- Currently site has septic with possibility of future sewer connection through ReWa