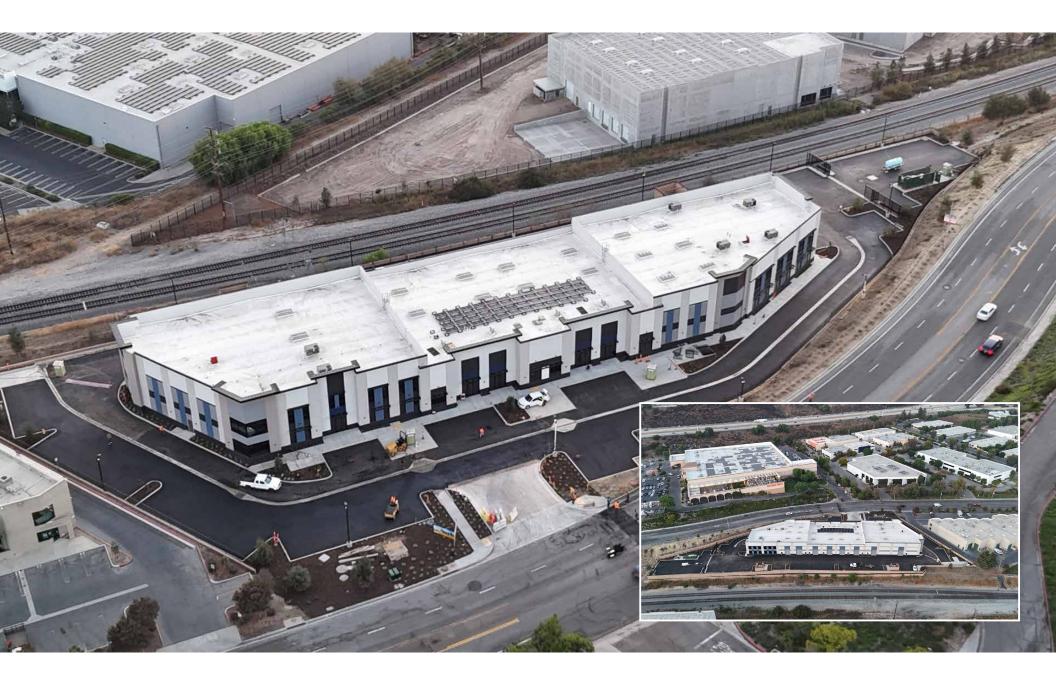

$1,247,400.00 |
| 5    | 2,772              | 2,249                  | 523                 | No             | 1                        | 5                 | 23'-24'                   | \$450.00            | \$1,247,400.00 |
| 6    | 12,181             | 7,160                  | 5,021               | Yes            | 2                        | 33                | 25'-26'                   | \$450.00            | \$5,481,450.00 |



### SITE PLAN







**37,514 SF** Total Building Size





23'-26' 2,772 to 20,487
Clearance SF Available

**Cochran Street Visibility Across from Home Depot** 

### SITE PLAN





**2.69/1,000** SF Parking



5,000 SF
2-Story Office On site
EV Charging





**Available** 3Q 2024

**Rare Small Industrial Units For Sale** 

## **AERIALS**





### **AERIALS**





## PROPERTY PHOTOS











### LOCATION MAP





### Mountain View Business Center | Simi Valley, CA



#### Exclusively Offered by:

#### **Gary Seaton**

Executive Vice President 805.277.4021 direct gseaton@naicapital.com Cal DRE Lic #00713834

#### Scott Linklater

Vice President 805.277.4024 direct slinklater@naicapital.com Cal DRE Lic #01431467



No warranty, express or implied, is made as to the accuracy of the information contained herein. This information is submitted subject to errors, omissions, change of price, rental or other conditions, withdrawal without notice, and is subject to any special listing conditions imposed by our principals. Cooperating brokers, buyers, tenants and other parties who receive this document should not rely on it, but should use it as a starting