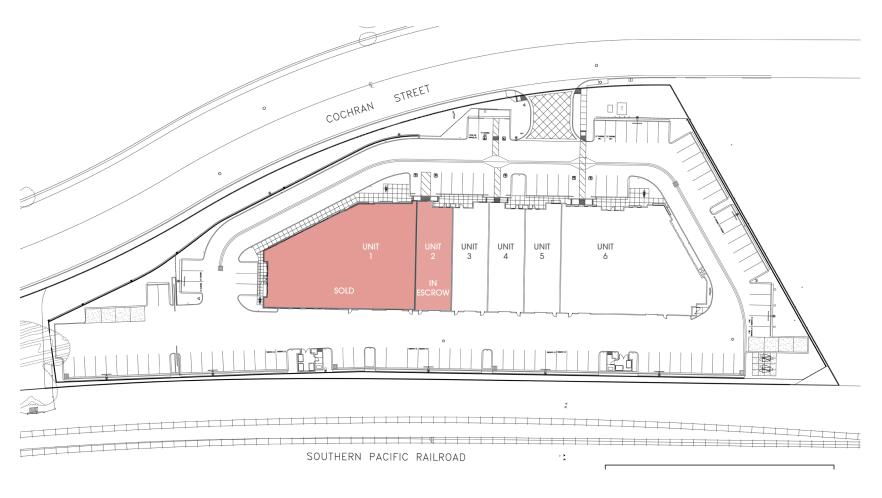

### SITE PLAN

**37,514 SF** Total Building Size

23'-26' 2,772 to 20,487
Clearance SF Available

**Cochran Street Visibility Across from Home Depot** 

### SITE PLAN

**2.69/1,000** SF Parking

5,000 SF
2-Story Office On site
EV Charging

**Available** 3Q 2024

**Rare Small Industrial Units For Sale** 

### LOCATION MAP