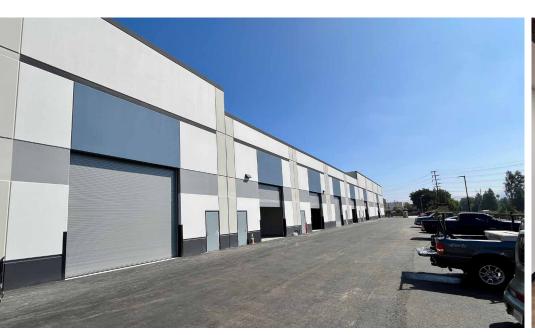

2,772              | 2,249                  | 523                 | No             | 1                        | 5                 | 23'-24'                   | \$450.00            | \$1,247,400.00 |
| 6    | 12,181             | 7,160                  | 5,021               | Yes            | 2                        | 33                | 25'-26'                   | \$450.00            | \$5,481,450.00 |



### SITE PLAN







**37,514 SF** Total Building Size





23'-26' 2,772 to 20,487
Clearance SF Available

**Cochran Street Visibility Across from Home Depot** 

### SITE PLAN





**2.69/1,000** SF Parking



5,000 SF
2-Story Office On site
EV Charging





**Available** 3Q 2024

**Rare Small Industrial Units For Sale** 

## **AERIALS**





### **AERIALS**





## PROPERTY PHOTOS











### LOCATION MAP





### Mountain View Business Center | Simi Valley, CA



#### Exclusively Offered by:

#### **Gary Seaton**

Executive Vice President 805.277.4021 direct gseaton@naicapital.com Cal DRE Lic #00713834

#### Scott Linklater

Vice President 805.277.4024 direct slinklater@naicapital.com Cal DRE Lic #01431467



No warranty, express or implied, is made as to the accuracy of the information contained herein. This information is submitted subject to errors, omissions, change of price, rental or other conditions, withdrawal without notice, and is subject to any special listing conditions imposed by our principals. Cooperating brokers, buyers, tenants and other parties who receive this document should not rely on it, but should use it as a starting point of analysis, and