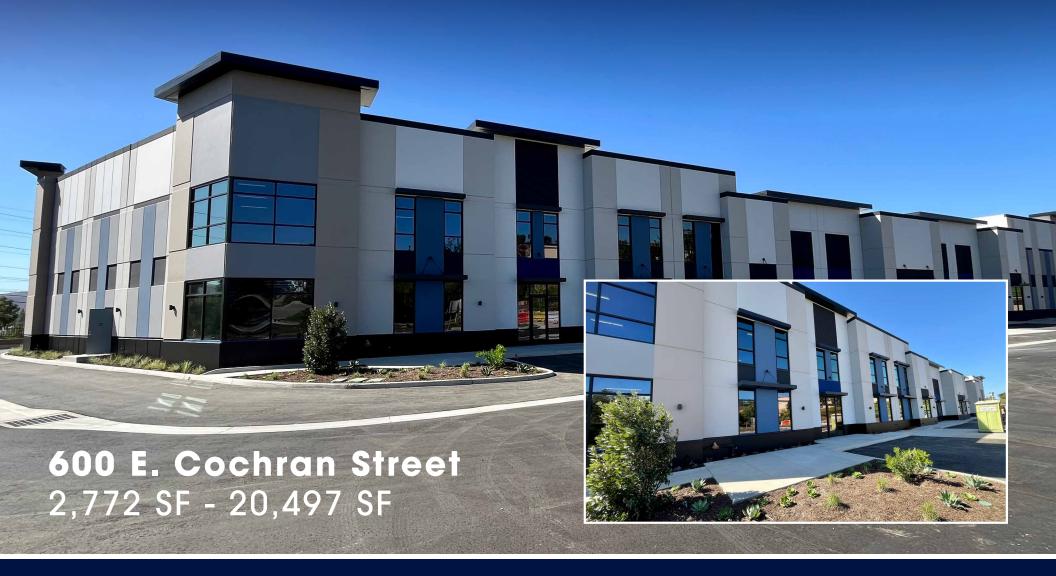

# Mountain View Business Center | Simi Valley, CA

### SITE PLAN

**37,514 SF** Total Building Size

23'-26' 2,772 to 20,487
Clearance SF Available

**Cochran Street Visibility Across from Home Depot** 

### SITE PLAN

**2.69/1,000** SF Parking

5,000 SF
2-Story Office On site
EV Charging

**Available** 3Q 2024

**Rare Small Industrial Units For Sale** 