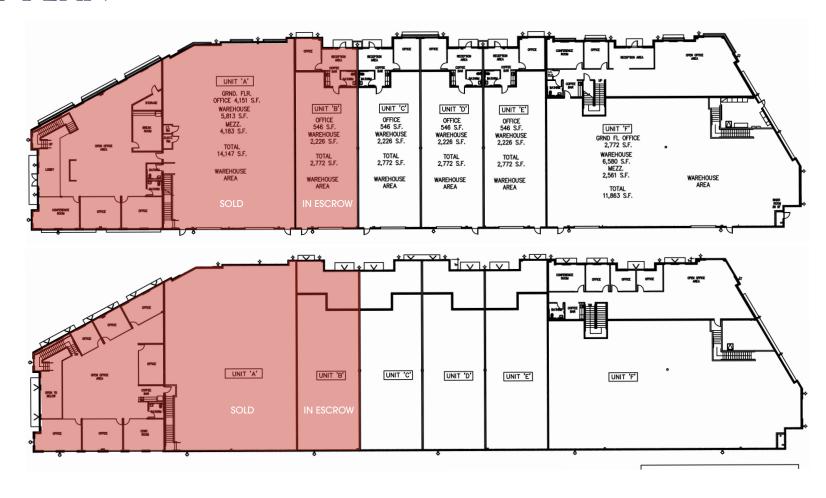

# AVAILABILITY & PRICING

| Unit | Total Size<br>(SF) | Warehouse<br>Size (SF) | Office Size<br>(SF) | Office<br>Mezz | Ground<br>Level<br>Doors | Parking<br>Stalls | Clear<br>Height<br>(Feet) | Sale Price<br>(PSF) | Sale<br>Price  |
|------|--------------------|------------------------|---------------------|----------------|--------------------------|-------------------|---------------------------|---------------------|----------------|
| 1    | 13,734             | 5,823                  | 7,910               | Yes            | 2                        | 44                | 25'-26'                   | SOLD                | SOLD           |
| 2    | 2,772              | 2,249                  | 523                 | No             | 1                        | 5                 | 23'-24'                   | IN ESCROW           | IN ESCROW      |
| 3    | 2,772              | 2,249                  | 523                 | No             | 1                        | 5                 | 23'-24'                   | \$450.00            | \$1,247,400.00 |
| 4    | 2,772              | 2,249                  | 523                 | No             | 1                        | 5                 | 23'-24'                   | \$450.00            | \$1,247,400.00 |
| 5    | 2,772              | 2,249                  | 523                 | No             | 1                        | 5                 | 23'-24'                   | \$450.00            | \$1,247,400.00 |
| 6    | 12,181             | 7,160                  | 5,021               | Yes            | 2                        | 33                | 25'-26'                   | \$450.00            | \$5,481,450.00 |

### SITE PLAN

**37,514 SF** Total Building Size

23'-26' 2,772 to 20,487
Clearance SF Available

**Cochran Street Visibility Across from Home Depot** 

### SITE PLAN

**2.69/1,000** SF Parking

5,000 SF
2-Story Office On site
EV Charging

**Available** 3Q 2024

**Rare Small Industrial Units For Sale** 