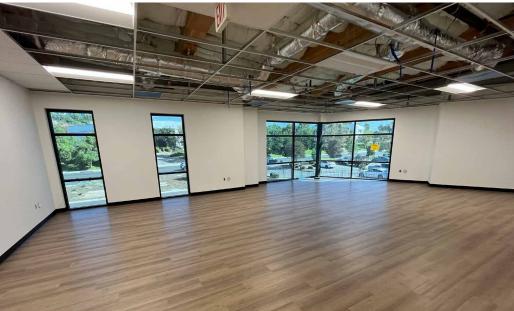

,772              | 2,249                  | 523                 | No             | 1                        | 5                 | 23'-24'                   | \$450.00            | \$1,247,400.00 |
| 6    | 12,181             | 7,160                  | 5,021               | Yes            | 2                        | 33                | 25'-26'                   | \$450.00            | \$5,481,450.00 |



### SITE PLAN







**37,514 SF** Total Building Size





23'-26' 2,772 to 20,487
Clearance SF Available

**Cochran Street Visibility Across from Home Depot** 

### SITE PLAN





**2.69/1,000** SF Parking



5,000 SF
2-Story Office On site
EV Charging





**Available** 3Q 2024

**Rare Small Industrial Units For Sale** 

## **AERIALS**





### **AERIALS**





## PROPERTY PHOTOS











### LOCATION MAP





### Mountain View Business Center | Simi Valley, CA



#### Exclusively Offered by:

#### **Gary Seaton**

Executive Vice President 805.277.4021 direct gseaton@naicapital.com Cal DRE Lic #00713834

#### Scott Linklater

Vice President 805.277.4024 direct slinklater@naicapital.com Cal DRE Lic #01431467



No warranty, express or implied, is made as to the accuracy of the information contained herein. This information is submitted subject to errors, omissions, change of price, rental or other conditions, withdrawal without notice, and is subject to any special listing conditions imposed by our principals. Cooperating brokers, buyers, tenants and other parties who receive this document should not rely on it, but should use it as a starting point of analysis, and sh