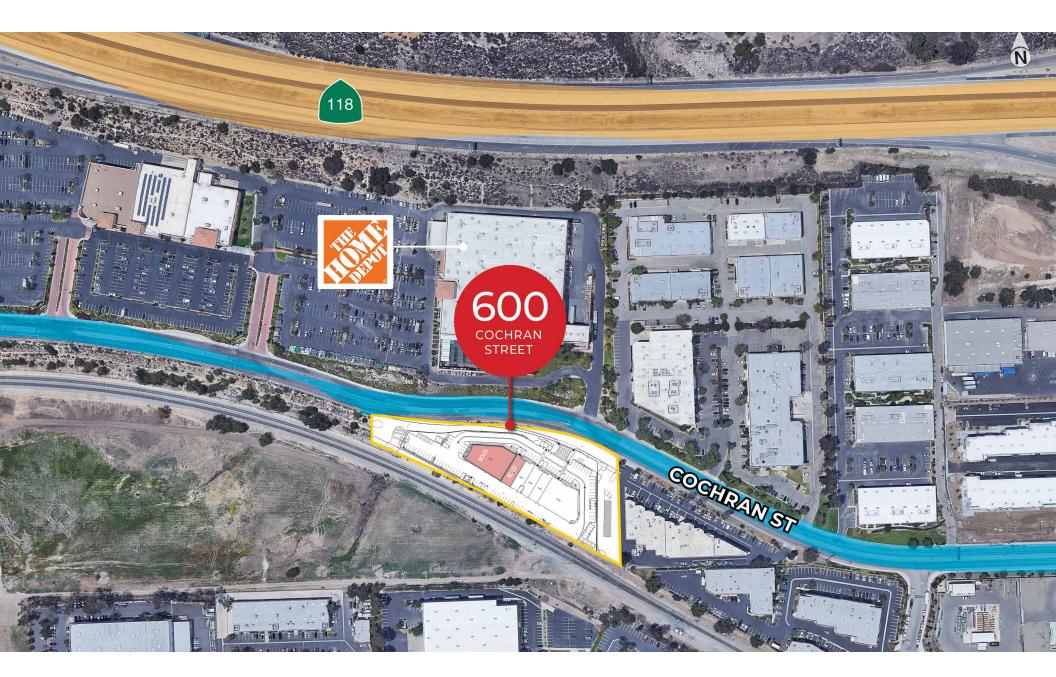

| 523                 | No             | 1                        | 5                 | 23'-24'                   | \$450.00            | \$1,247,400.00 |
| 6    | 12,181             | 7,160                  | 5,021               | Yes            | 2                        | 33                | 25'-26'                   | \$450.00            | \$5,481,450.00 |



### SITE PLAN







**37,514 SF** Total Building Size





23'-26' 2,772 to 20,487
Clearance SF Available

**Cochran Street Visibility Across from Home Depot** 

### SITE PLAN





**2.69/1,000** SF Parking



5,000 SF
2-Story Office On site
EV Charging





**Available** 3Q 2024

**Rare Small Industrial Units For Sale** 

## **AERIALS**





### **AERIALS**





## PROPERTY PHOTOS











### LOCATION MAP





### Mountain View Business Center | Simi Valley, CA



#### Exclusively Offered by:

#### **Gary Seaton**

Executive Vice President 805.277.4021 direct gseaton@naicapital.com Cal DRE Lic #00713834

#### Scott Linklater

Vice President 805.277.4024 direct slinklater@naicapital.com Cal DRE Lic #01431467



No warranty, express or implied, is made as to the accuracy of the information contained herein. This information is submitted subject to errors, omissions, change of price, rental or other conditions, withdrawal without notice, and is subject to any special listing conditions imposed by our principals. Cooperating brokers, buyers, tenants and other parties who receive this document should not rely on it, but should use it as a starting point of analysis, and should independently confirm