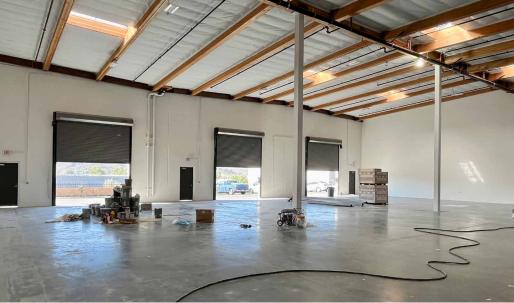

72              | 2,249                  | 523                 | No             | 1                        | 5                 | 23'-24'                   | \$450.00            | \$1,247,400.00 |
| 6    | 12,181             | 7,160                  | 5,021               | Yes            | 2                        | 33                | 25'-26'                   | \$450.00            | \$5,481,450.00 |



### SITE PLAN







**37,514 SF** Total Building Size





23'-26' 2,772 to 20,487
Clearance SF Available

**Cochran Street Visibility Across from Home Depot** 

### SITE PLAN





**2.69/1,000** SF Parking



5,000 SF
2-Story Office On site
EV Charging





**Available** 3Q 2024

**Rare Small Industrial Units For Sale** 

## **AERIALS**





### **AERIALS**





## PROPERTY PHOTOS











### LOCATION MAP





### Mountain View Business Center | Simi Valley, CA



#### Exclusively Offered by:

#### **Gary Seaton**

Executive Vice President 805.277.4021 direct gseaton@naicapital.com Cal DRE Lic #00713834

#### Scott Linklater

Vice President 805.277.4024 direct slinklater@naicapital.com Cal DRE Lic #01431467



No warranty, express or implied, is made as to the accuracy of the information contained herein. This information is submitted subject to errors, omissions, change of price, rental or other conditions, withdrawal without notice, and is subject to any special listing conditions imposed by our principals. Cooperating brokers, buyers, tenants and other parties who receive this document should not rely on it, but should use it as a starting point of analysis, and shou