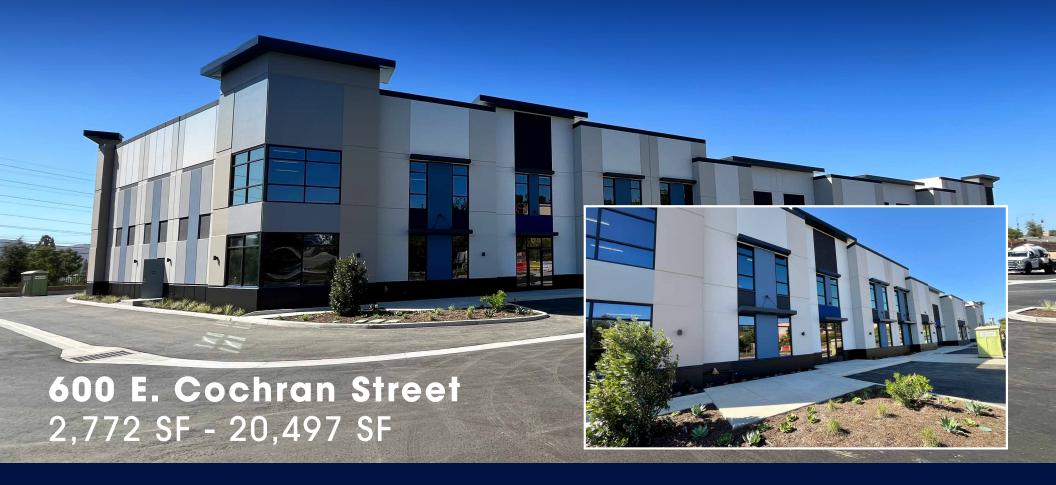

### SITE PLAN

**37,514 SF** Total Building Size

23'-26' 2,772 to 20,487
Clearance SF Available

**Cochran Street Visibility Across from Home Depot** 

### SITE PLAN

**2.69/1,000** SF Parking

5,000 SF
2-Story Office On site
EV Charging

**Available** 3Q 2024

**Rare Small Industrial Units For Sale** 