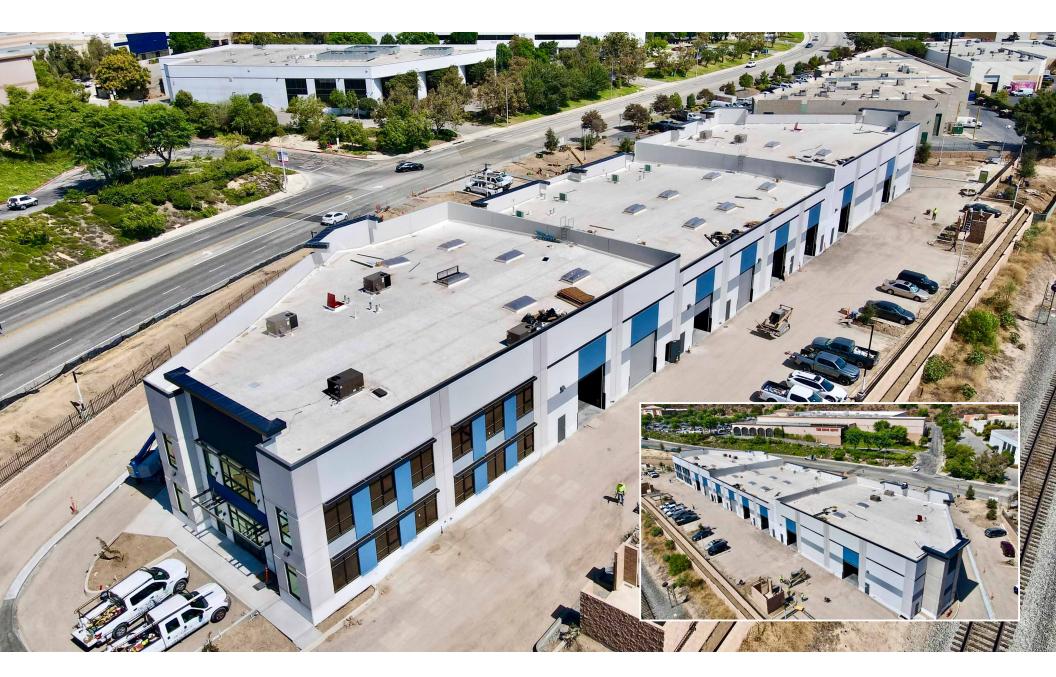

450.00            | \$1,247,400.00 |
| 5    | 2,772              | 2,249                  | 523                 | No             | 1                        | 5                 | 23'-24'                   | \$450.00            | \$1,247,400.00 |
| 6    | 12,181             | 7,160                  | 5,021               | Yes            | 2                        | 33                | 25'-26'                   | \$450.00            | \$5,481,450.00 |



### SITE PLAN







**37,514 SF** Total Building Size





23'-26' 2,772 to 20,487
Clearance SF Available

**Cochran Street Visibility Across from Home Depot** 

### SITE PLAN





**2.69/1,000** SF Parking



5,000 SF
2-Story Office On site
EV Charging





**Available** 3Q 2024

**Rare Small Industrial Units For Sale** 

## **AERIALS**





### **AERIALS**





## PROPERTY PHOTOS











### LOCATION MAP





### Mountain View Business Center | Simi Valley, CA



#### Exclusively Offered by:

#### **Gary Seaton**

Executive Vice President 805.277.4021 direct gseaton@naicapital.com Cal DRE Lic #00713834

#### Scott Linklater

Vice President 805.277.4024 direct slinklater@naicapital.com Cal DRE Lic #01431467



No warranty, express or implied, is made as to the accuracy of the information contained herein. This information is submitted subject to errors, omissions, change of price, rental or other conditions, withdrawal without notice, and is subject to any special listing conditions imposed by our principals. Cooperating brokers, buyers, tenants and other parties who receive this document should not rely on it, but should