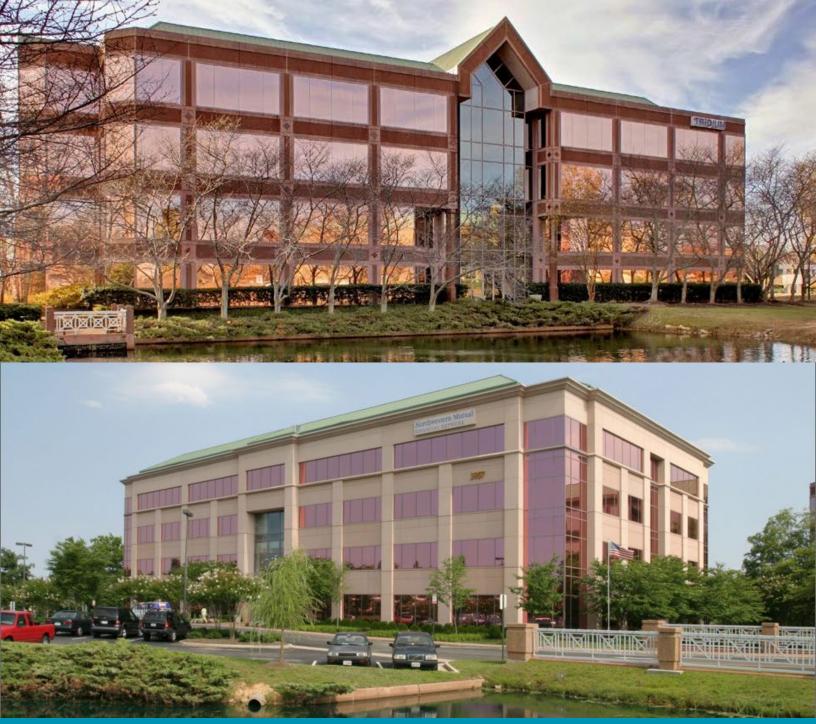

## office for Lease Westerre I and II

3951-3957 Westerre Parkway | Richmond, VA 23233

### **Property Features**

Two Class A office buildings totaling 163,290 SF

Westerre I - Built in 1988 Westerre II - Built in 1998

- Strategic Innsbrook location without being in the congestion of Innsbrook
- Unmatched nearby amenities within walking distance to restaurants, daycare and hotels
- Convenient access to Interstate 64 and West Broad Street's active retail corridor
- · Atrium with granite and marble floors
- Outstanding architectural design in a park setting with distinctive fountains and water features