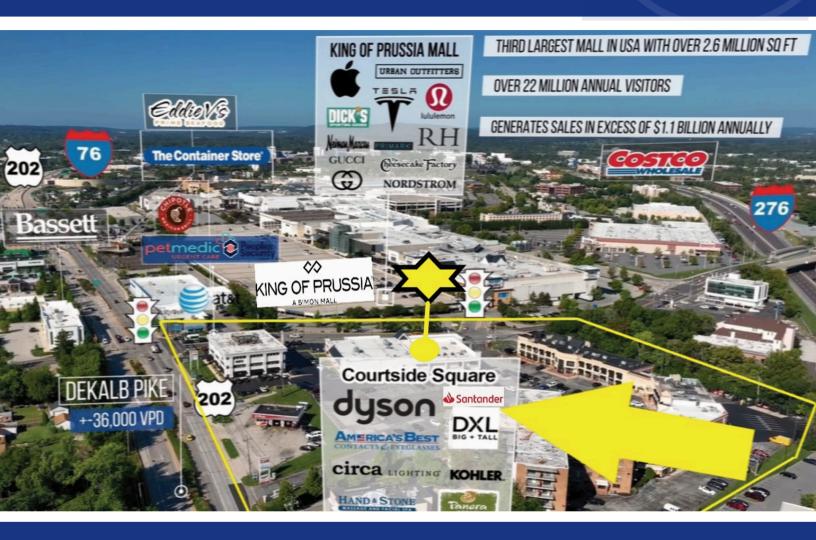

#### 610.265.8121 CommercialeWillnerProperties.com

BIRDS EYE VIEW

Commercial neighbors within Courtside Square

TENANTS INCLUDE PANERA BREAD, DXL, CIRCA LIGHTING, DYSON, HAND AND STONE, SANTANDER, AMERICA'S BEST, PETMEDIC, ALLURE & MORE...