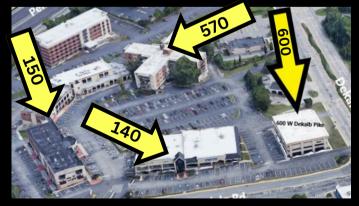

4+ VEHICLE TRAFFIC ENTRANCESDOZENS OF B2B OPPURTUNITIES

www.WillnerProperties.com 150 Allendale Road, King of Prussia, PA 19406

610.265.8121 CommercialeWillnerProperties.com

BUISNESS AND SHOPPING CENTER

1125 vacancy 1,594 sq ft