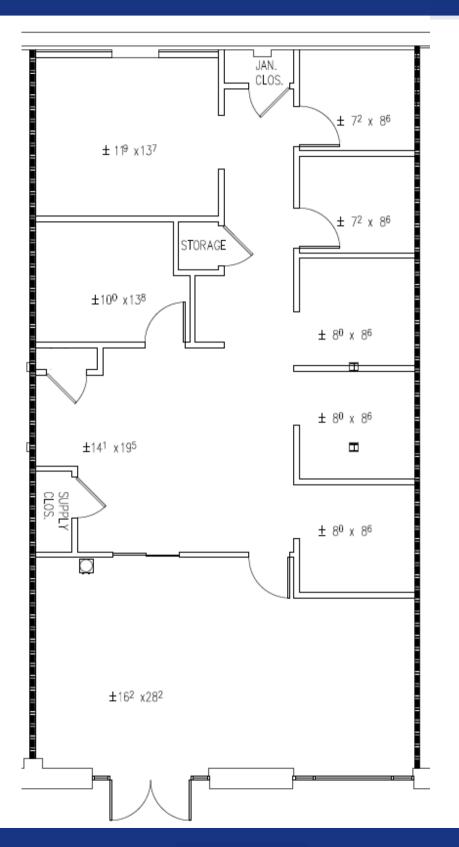

www.WillnerProperties.com 150 Allendale Road, King of Prussia, PA 19406 

BUISNESS AND SHOPPING CENTER

**3315** vacancy 1,511 sq ft

**APPROXIMATE SITE PLAN** 

www.WillnerProperties.com 150 Allendale Road, King of Prussia, PA 19406