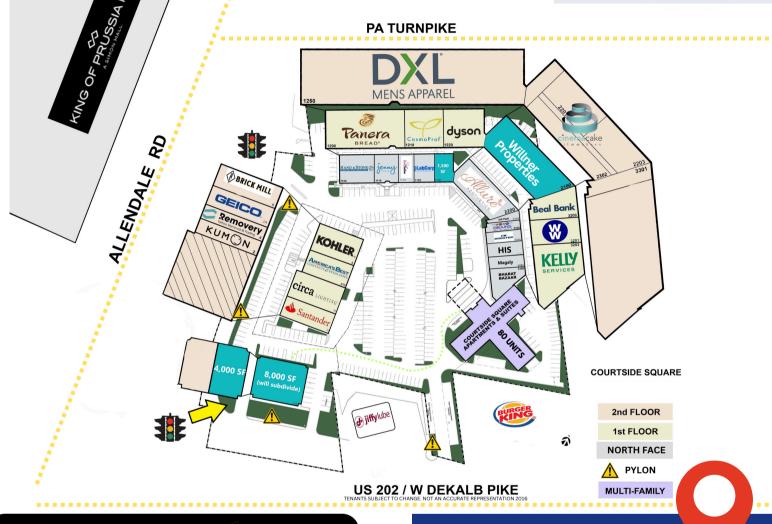

### 150 ALLENDALE

Situated in the Courtside Square shopping center with multiple types of commercial, retail and an 80 unit Residential apartment complex gives this location a strong B2B and local business marketing opportunity.

#### 610.265.8121 CommercialeWillnerProperties.com

BIRDS EYE VIEW

Commercial neighbors within Courtside Square

TENANTS INCLUDE PANERA BREAD, DXL, CIRCA LIGHTING, DYSON, HAND AND STONE, SANTANDER, AMERICA'S BEST, PETMEDIC, ALLURE & MORE...