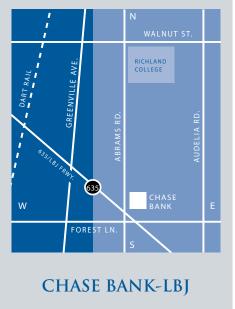

## Local area amenities

Chase Bank - LBJ is located on the northeast corner of LBJ Freeway and Abrams Road, only one exit away from the 'High Five'. The project provides Tenants excellent access to Lake Highlands, North Dallas, Richardson, Plano, Mesquite, and Garland. The location also benefits from multiple DART bus routes serving the area. The building is also near numerous stores & restaurants great for lunch or after work.

Richland College is located just north of Chase Bank – LBJ. The community college provides associate degrees as well as one - or two - year certificates for working professionals to advance their careers in a number of fields.