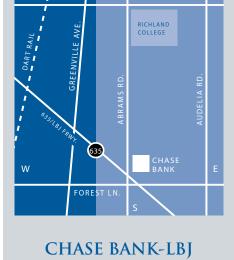

## Local area amenities

Chase Bank - LBJ is located on the northeast corner of LBJ Freeway and Abrams Road, only one exit away from the 'High Five'. The project provides Tenants excellent access to Lake Highlands, North Dallas, Richardson, Plano, Mesquite, and Garland. The location also benefits from multiple DART bus routes serving the area. The building is also near numerous stores & restaurants great for lunch or after work.

Richland College is located just north of Chase Bank – LBJ. The community college provides associate degrees as well as one - or two - year certificates for working professionals to advance their careers in a number of fields.