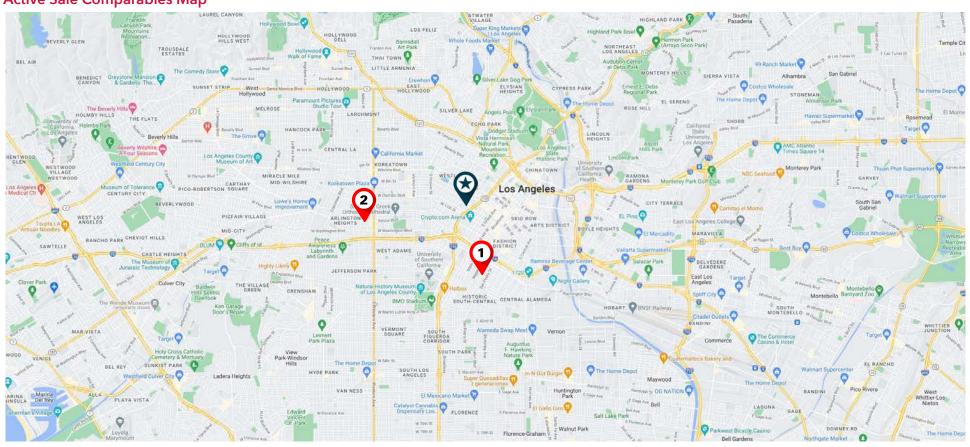

#### **Active Sale Comparables Map**

1231 W. 8th Street, Los Angeles, CA 90017

510 E 23RD STREET Los Angeles, CA

2422 VENICE BLVD Los Angeles, CA

Robert Leveen robert.leveen@lee-associates.com D | 213.995.6684

### **Active Sale Comparables**

510 E 23RD STREET LOS ANGELES, CA 90011

2422 VENICE BLVD LOS ANGELES, CA 90019

| List Price | \$1,199,000 | # Units | 12     |
|------------|-------------|---------|--------|
| Price/Unit | \$99,917    | GRM     | 21.01  |
| Price/SF   | \$172.87    | CAP     | 2.90%  |
| Year Built | 1907        | Status  | Active |
| Location   | Inferior    |         |        |
| Unit Mix   | 12 Unit SRO |         |        |

Comments: 6 x SRO; 6 x 2 bed sROs

| List Price | \$2,000,000            | # Units | 14     |
|------------|------------------------|---------|--------|
| Price/Unit | \$142,857              | GRM     | 10.32  |
| Price/SF   | \$424.09               | CAP     | 6.19%  |
| Year Built | 1913                   | Status  | Active |
| Location   | Superior               |         |        |
| Unit Mix   | 13 x SRO; 1 x Bachelor |         |        |