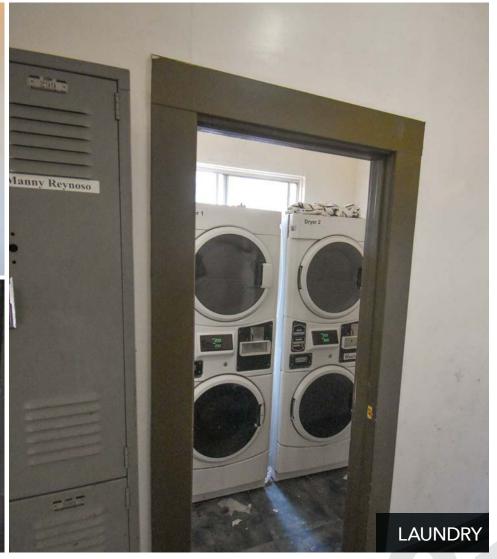

#### PROPERTY OVERVIEW

Lee & Associates Fiduciary Advisory Services Group is pleased to present 1231 W 8th Street, a 22 unit SRO (Single Room Occupancy) property located in the Westlake district of Los Angeles. The property is being marketed on behalf of the Court Appointed Receiver. The property is comprised of eighteen x SROs, and four x SRO with private ¾ bath and currently 50% occupied. There are four communal bathrooms, a communal kitchen, and laundry room. Constructed in 1907, the property has ±7,143 rentable square feet, and is situated on a ±5,507 square foot parcel. The property is master metered for all utilities. The property is subject to city of Los Angeles Rental Stabilization Ordinance, and is in REAP (Rent Escrow Account Program).

#### **Interior Photos**

Robert Leveen robert.leveen@lee-associates.com D | 213.995.6684

Jamie Harrison jamie.harrison@lee-associates.com D | 626.240.2784