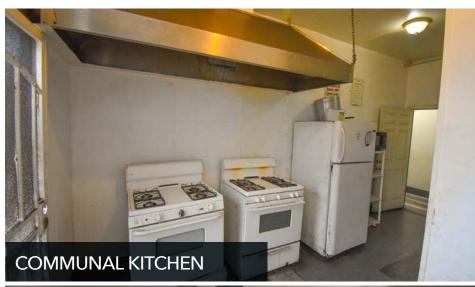

#### PROPERTY OVERVIEW

Lee & Associates Fiduciary Advisory Services Group is pleased to present 1231 W 8th Street, a 22 unit SRO (Single Room Occupancy) property located in the Westlake district of Los Angeles. The property is being marketed on behalf of the Court Appointed Receiver. The property is comprised of eighteen x SROs, and four x SRO with private ¾ bath and currently 50% occupied. There are four communal bathrooms, a communal kitchen, and laundry room. Constructed in 1907, the property has ±7,143 rentable square feet, and is situated on a ±5,507 square foot parcel. The property is master metered for all utilities. The property is subject to city of Los Angeles Rental Stabilization Ordinance, and is in REAP (Rent Escrow Account Program).

#### **Interior Photos**

Robert Leveen robert.leveen@lee-associates.com D | 213.995.6684

Jamie Harrison jamie.harrison@lee-associates.com D | 626.240.2784