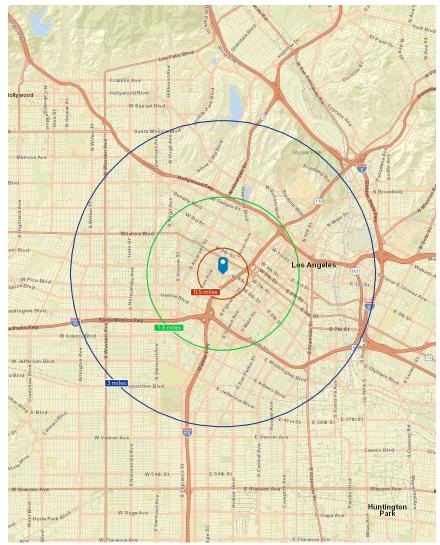

## **Demographics Map**

| POPULATION           | 0.5 MILES | 1.5 MILES | 3 MILES  |
|----------------------|-----------|-----------|----------|
| Median age           | 33.2      | 34.6      | 34.3     |
| Median age (Male)    | 33.3      | 34.5      | 33.9     |
| Median age (Female)  | 32.9      | 34.7      | 34.7     |
|                      |           |           |          |
| HOUSEHOLDS & INCOME  | 0.5 MILES | 1.5 MILES | 3 MILES  |
| Total households     | 10,805    | 87,346    | 220,239  |
| Total persons per HH | 2.10      | 2.21      | 2.43     |
| Average HH income    | \$84,968  | \$80,646  | \$79,211 |
|                      |           |           |          |