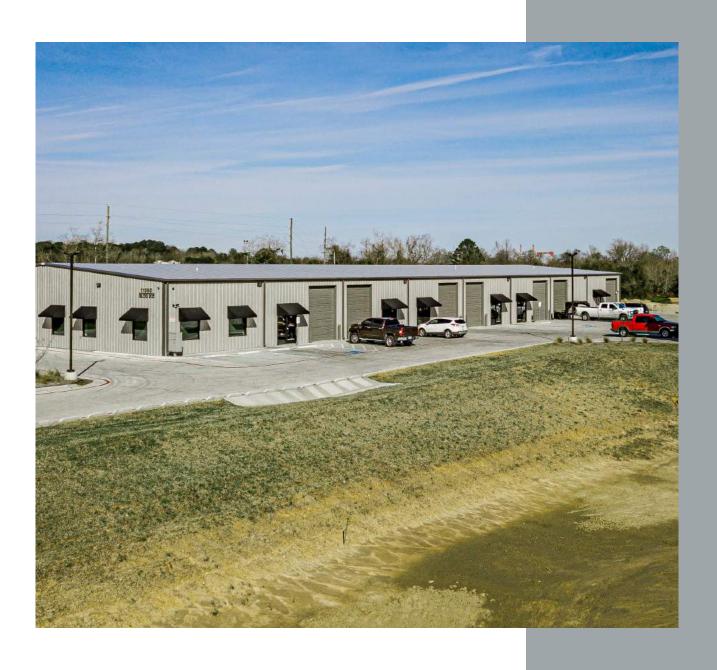

Building 1 presents 3,600 square feet of adaptable flex space, perfect for businesses seeking tailored layouts to meet their unique operational needs. Meanwhile, Building 3 showcases units ranging from 2,400 to 14,000 square feet, providing ample room for various industrial and commercial endeavors.

Whether you require warehouse space, distribution facilities, or light manufacturing areas, our flexible floor plans are designed to effortlessly accommodate your business requirements.