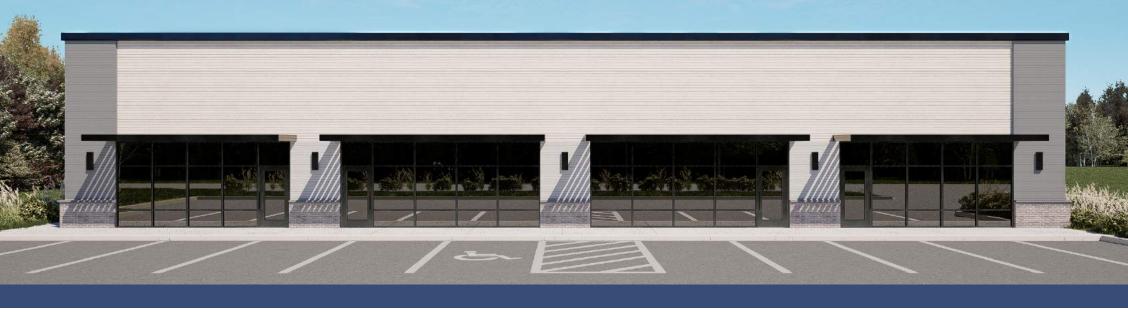

Building 1 presents 3,600 square feet of adaptable flex space, perfect for businesses seeking tailored layouts to meet their unique operational needs. Meanwhile, Building 3 showcases units ranging from 2,400 to 14,000 square feet, providing ample room for various industrial and commercial endeavors.

Whether you require warehouse space, distribution facilities, or light manufacturing areas, our flexible floor plans are designed to effortlessly accommodate your business requirements.