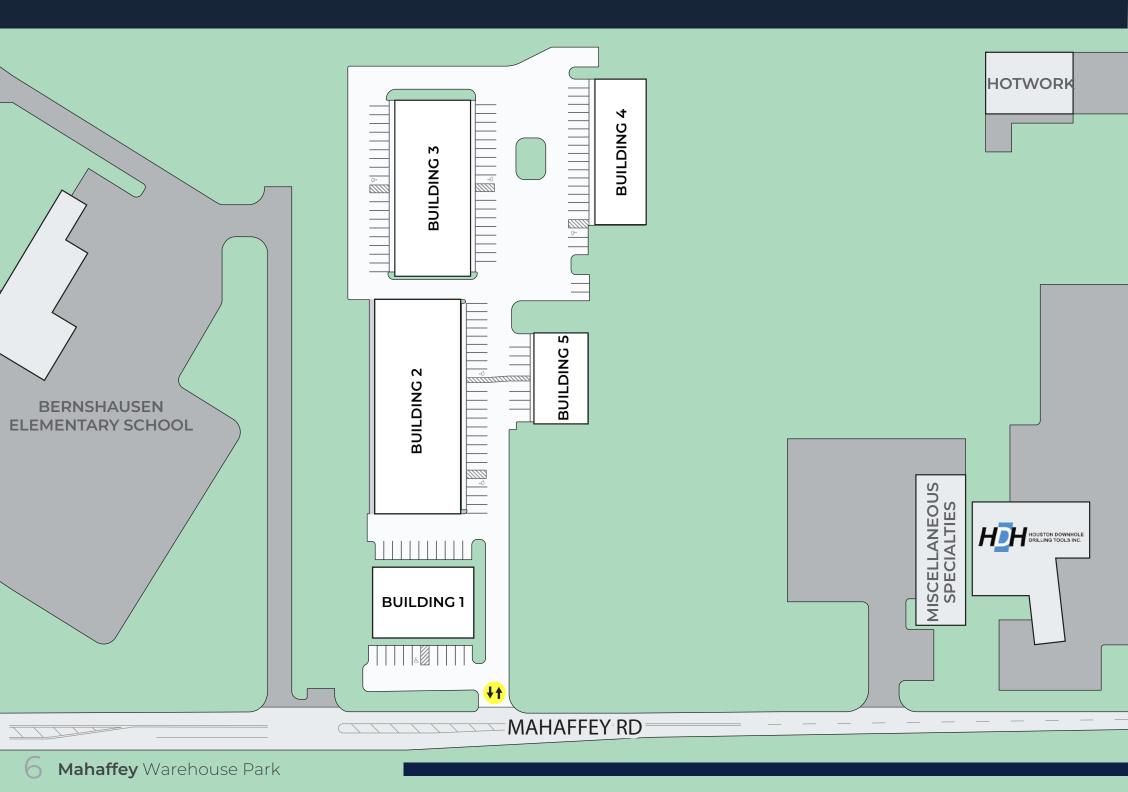

## **About**

Conveniently nestled in Tomball, TX, our industrial park enjoys prime access to major transportation routes, including Hwy 99 and Hwy 249. This strategic positioning ensures seamless connectivity to the broader Houston metropolitan area and beyond.