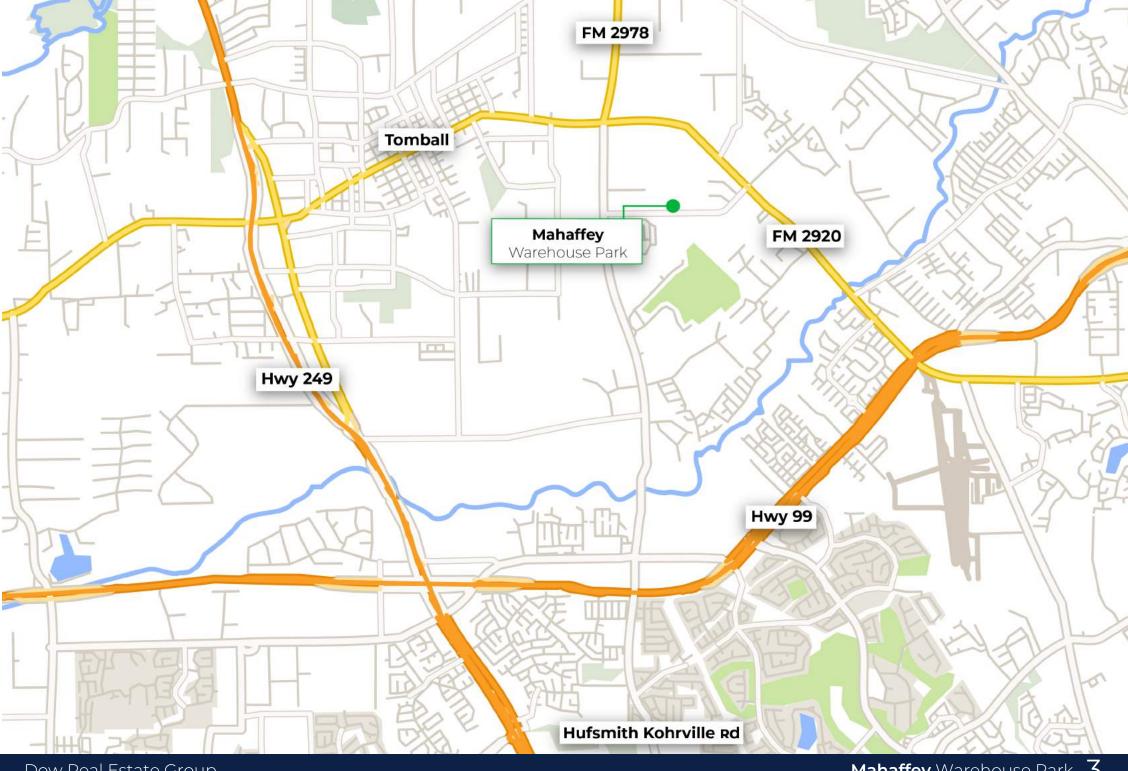

## **About**

Conveniently nestled in Tomball, TX, our industrial park enjoys prime access to major transportation routes, including Hwy 99 and Hwy 249. This strategic positioning ensures seamless connectivity to the broader Houston metropolitan area and beyond.