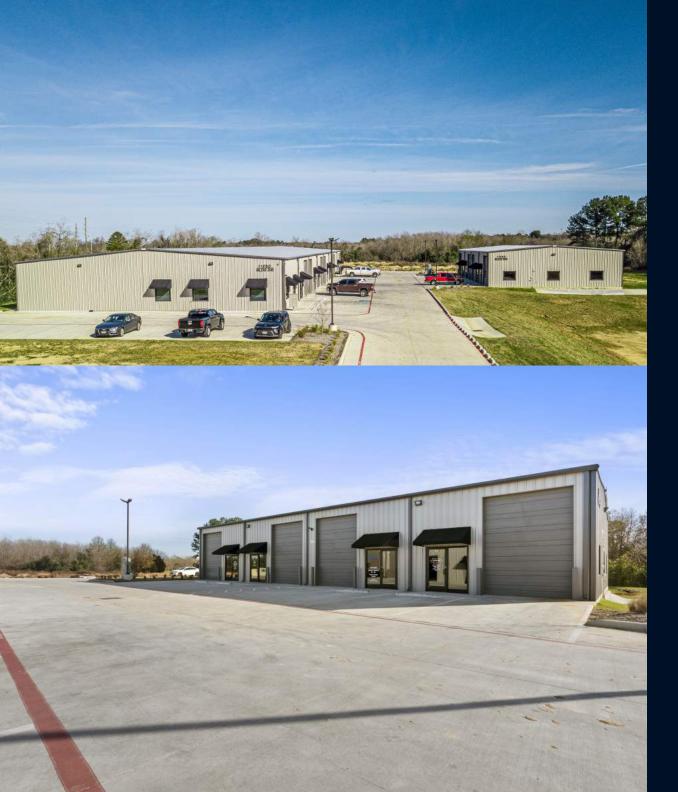

## **Build To Suit** Solutions

Are you envisioning the perfect industrial space tailored to your unique requirements? Look no further than our building-to-suit options at Mahaffey Warehouse Park.

Our experienced team is ready to collaborate with you to design and construct a facility that precisely meets your specifications. From layout and design to amenities and features, we'll work closely with you every step of the way to ensure your vision becomes a reality.

Experience the ultimate in customization and efficiency with a building-to-suit solution in our premier industrial park.