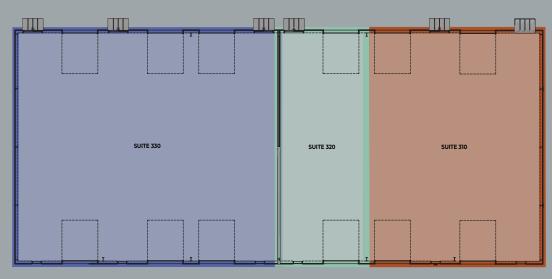

Building 1 presents 3,600 square feet of adaptable flex space, perfect for businesses seeking tailored layouts to meet their unique operational needs. Meanwhile, Building 3 showcases units ranging from 2,400 to 14,000 square feet, providing ample room for various industrial and commercial endeavors.

## **Leasing Infomation**

Lease Terms: **5-10 Years** 

Rental Rate: \$14.00 / SF / YR

NNN Rate: **\$3.25 / SF / YR** 

Space Use: Flex / Industrial

Space Sqft: **1,200-14,480** 

Availability: August 2024

Building 3